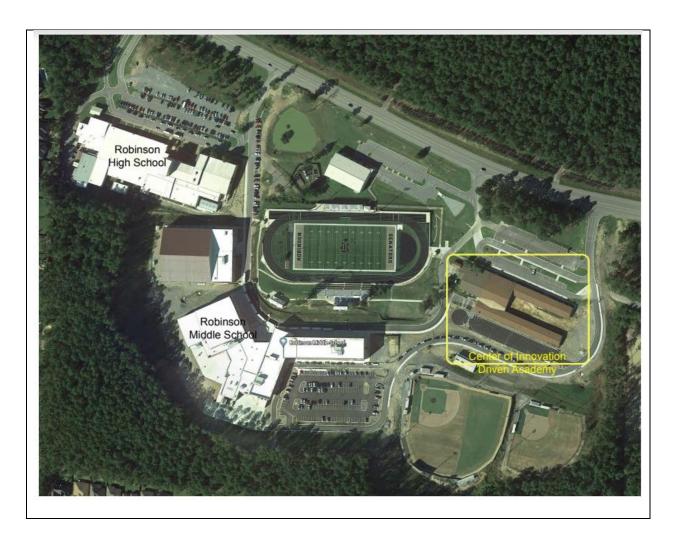

## Pulaski County Special School District

Name of School District:

| Charter Site Address     | 21001 Highway 10    |
|--------------------------|---------------------|
| City                     | Little Rock         |
| Zip                      | 72223               |
| Date of Proposed Opening | August 2021         |
| Superintendent           | Dr. Charles McNulty |
| Phone                    | 501-234-2001        |