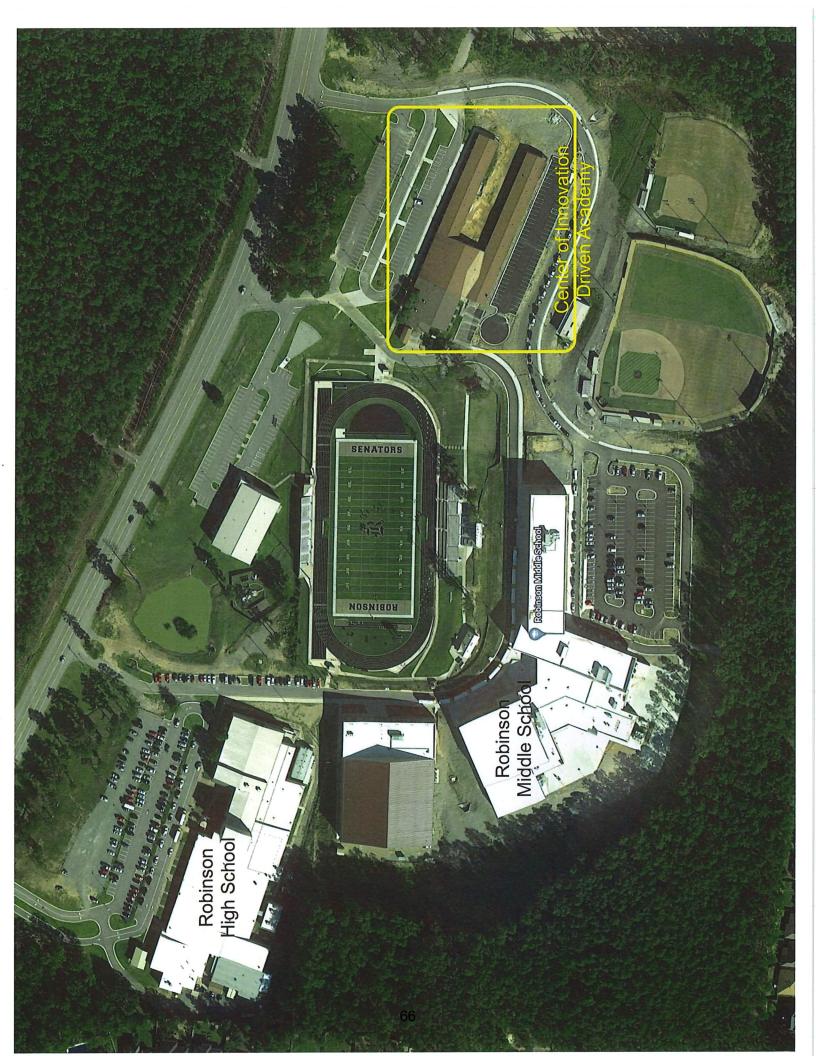

## Pulaski County Special School District

Name of School District:

| Charter Site Address     | 21001 Highway 10    |
|--------------------------|---------------------|
| City                     | Little Rock         |
| Zip                      | 72223               |
| Date of Proposed Opening | August 2021         |
| Superintendent           | Dr. Charles McNulty |
| Phone                    | 501-234-2001        |