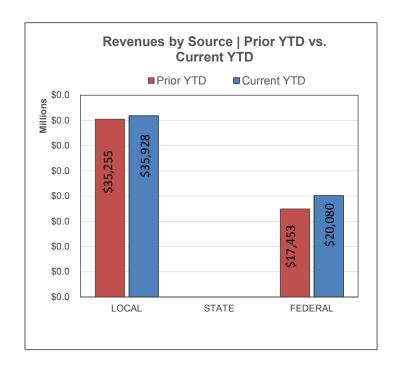

## Food Service Funds | Financial Summary

For the Period Ending October 31, 2019

| und 240                            | Prior YTD  | Prior Year Actual | YTD % of PY<br>Actual |
|------------------------------------|------------|-------------------|-----------------------|
| REVENUES                           |            |                   |                       |
| Local & Intermediate               | \$35,255   | \$146,635         | 24.04%                |
| State Program                      | 0          | 1,152             | 0.00%                 |
| Federal Program                    | 17,453     | 126,857           | 13.76%                |
| TOTAL REVENUE                      | \$52,708   | \$274,644         | 19.19%                |
| EXPENDITURES                       |            |                   |                       |
| Instruction                        | \$0        | \$0               |                       |
| Instructional Media                | 0          | 0                 |                       |
| Curriculum & Personnel Development | 0          | 0                 |                       |
| Instructional Leadership           | 0          | 0                 |                       |
| School Leadership                  | 0          | 0                 |                       |
| Guidance & Counseling              | 0          | 0                 |                       |
| Social Work Services               | 0          | 0                 |                       |
| Health Services                    | 0          | 0                 |                       |
| Pupil Transportation               | 0          | 0                 |                       |
| Food Services                      | 69,740     | 275,105           | 25.35%                |
| Extracurricular Activities         | 0          | 0                 |                       |
| General Administration             | 0          | 0                 |                       |
| Plant Maintenance & Operations     | 0          | 0                 |                       |
| Security & Monitoring Services     | 0          | 0                 |                       |
| Data Processing Services           | 0          | 0                 |                       |
| Community Service                  | 0          | 0                 |                       |
| Debt Service                       | 0          | 0                 |                       |
| Facilities Acq. & Construction     | 0          | 0                 |                       |
| Contracted Institutional Services  | 0          | 0                 |                       |
| Payments to Fiscal Agent           | 0          | 0                 |                       |
| Payments to JJAEP Programs         | 0          | 0                 |                       |
| Other Intergovernmental Charges    | 0          | 0                 |                       |
| TOTAL EXPENDITURES                 | \$69,740   | \$275,105         | 25.35%                |
| SURPLUS / (DEFICIT)                | (\$17,032) | (\$461)           | <del>-</del><br>-     |
| OTHER FINANCING SOURCES / (USES)   |            |                   |                       |
| Other Financing Sources            | \$0        | \$0               |                       |
| Other Financing Uses               | \$0        | \$0               |                       |
| NET CHANGE IN FUND BALANCE         | (\$17,032) | (\$461)           | -<br>-                |
| ENDING FUND BALANCE                | (\$9,970)  | <u> </u>          |                       |

| Current YTD                                      | Annual Budget | YTD % of<br>Budget |
|--------------------------------------------------|---------------|--------------------|
| \$35,928                                         | \$127,272     | 28.23%             |
| φ33,928<br>0                                     | 1,500         | 0.00%              |
| 20,080                                           | 116,525       | 17.23%             |
| \$56,008                                         | \$245,297     | 22.83%             |
| <del>+++++++++++++++++++++++++++++++++++++</del> | Ψ= 10,=01     |                    |
|                                                  |               |                    |
| \$0                                              | \$0           |                    |
| 0                                                | 0             |                    |
| 0                                                | 0             |                    |
| 0                                                | 0             |                    |
| 0                                                | 0             |                    |
| 0                                                | 0             |                    |
| 0                                                | 0             |                    |
| 0                                                | 0             |                    |
| 0                                                | 0             |                    |
| 85,210                                           | 253,615       | 33.60%             |
| 0                                                | 0             |                    |
| 0                                                | 0             |                    |
| 0                                                | 0             |                    |
| 0                                                | 0             |                    |
| 0                                                | 0             |                    |
| 0                                                | 0             |                    |
| 0                                                | 0             |                    |
| 0                                                | 0             |                    |
| 0                                                | 0             |                    |
| 0                                                | 0             |                    |
| 0                                                | 0             |                    |
| \$85,210                                         | \$253,615     | 33.60%             |
| ψου,Σ10                                          | Ψ200,010      | 00.0070            |
| (\$29,202)                                       | (\$8,318)     | -                  |
|                                                  |               |                    |
| \$0                                              | \$0           |                    |
| \$0<br>\$0                                       | \$0<br>\$0    |                    |
| 4.0                                              | 40            |                    |
| (\$29,202)                                       | (\$8,318)     | <del>-</del>       |
| (\$22,601)                                       | _             |                    |
|                                                  | -             |                    |