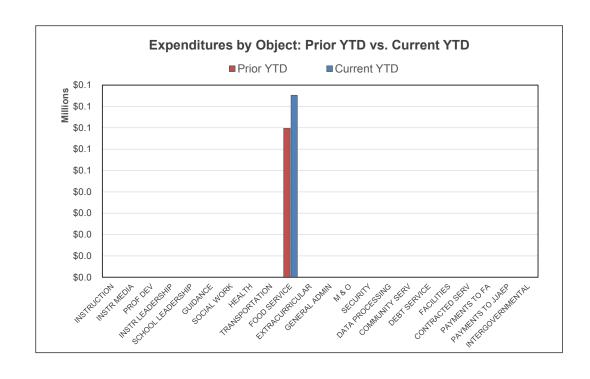

## Food Service Funds | Financial Summary

For the Period Ending October 31, 2019

| und 240                            | Prior YTD  | Prior Year Actual | YTD % of PY<br>Actual |
|------------------------------------|------------|-------------------|-----------------------|
| REVENUES                           |            |                   |                       |
| Local & Intermediate               | \$35,255   | \$146,635         | 24.04%                |
| State Program                      | 0          | 1,152             | 0.00%                 |
| Federal Program                    | 17,453     | 126,857           | 13.76%                |
| TOTAL REVENUE                      | \$52,708   | \$274,644         | 19.19%                |
| EXPENDITURES                       |            |                   |                       |
| Instruction                        | \$0        | \$0               |                       |
| Instructional Media                | 0          | 0                 |                       |
| Curriculum & Personnel Development | 0          | 0                 |                       |
| Instructional Leadership           | 0          | 0                 |                       |
| School Leadership                  | 0          | 0                 |                       |
| Guidance & Counseling              | 0          | 0                 |                       |
| Social Work Services               | 0          | 0                 |                       |
| Health Services                    | 0          | 0                 |                       |
| Pupil Transportation               | 0          | 0                 |                       |
| Food Services                      | 69,740     | 275,105           | 25.35%                |
| Extracurricular Activities         | 0          | 0                 |                       |
| General Administration             | 0          | 0                 |                       |
| Plant Maintenance & Operations     | 0          | 0                 |                       |
| Security & Monitoring Services     | 0          | 0                 |                       |
| Data Processing Services           | 0          | 0                 |                       |
| Community Service                  | 0          | 0                 |                       |
| Debt Service                       | 0          | 0                 |                       |
| Facilities Acq. & Construction     | 0          | 0                 |                       |
| Contracted Institutional Services  | 0          | 0                 |                       |
| Payments to Fiscal Agent           | 0          | 0                 |                       |
| Payments to JJAEP Programs         | 0          | 0                 |                       |
| Other Intergovernmental Charges    | 0          | 0                 |                       |
| TOTAL EXPENDITURES                 | \$69,740   | \$275,105         | 25.35%                |
| SURPLUS / (DEFICIT)                | (\$17,032) | (\$461)           | <del>-</del><br>-     |
| OTHER FINANCING SOURCES / (USES)   |            |                   |                       |
| Other Financing Sources            | \$0        | \$0               |                       |
| Other Financing Uses               | \$0        | \$0               |                       |
| NET CHANGE IN FUND BALANCE         | (\$17,032) | (\$461)           | -<br>-                |
| ENDING FUND BALANCE                | (\$9,970)  | <u> </u>          |                       |

| Current YTD                                      | Annual Budget | YTD % of<br>Budget |
|--------------------------------------------------|---------------|--------------------|
| \$35,928                                         | \$127,272     | 28.23%             |
| φ33,928<br>0                                     | 1,500         | 0.00%              |
| 20,080                                           | 116,525       | 17.23%             |
| \$56,008                                         | \$245,297     | 22.83%             |
| <del>+++++++++++++++++++++++++++++++++++++</del> | Ψ= 10,=01     |                    |
|                                                  |               |                    |
| \$0                                              | \$0           |                    |
| 0                                                | 0             |                    |
| 0                                                | 0             |                    |
| 0                                                | 0             |                    |
| 0                                                | 0             |                    |
| 0                                                | 0             |                    |
| 0                                                | 0             |                    |
| 0                                                | 0             |                    |
| 0                                                | 0             |                    |
| 85,210                                           | 253,615       | 33.60%             |
| 0                                                | 0             |                    |
| 0                                                | 0             |                    |
| 0                                                | 0             |                    |
| 0                                                | 0             |                    |
| 0                                                | 0             |                    |
| 0                                                | 0             |                    |
| 0                                                | 0             |                    |
| 0                                                | 0             |                    |
| 0                                                | 0             |                    |
| 0                                                | 0             |                    |
| 0                                                | 0             |                    |
| \$85,210                                         | \$253,615     | 33.60%             |
| ψου,Σ10                                          | Ψ200,010      | 00.0070            |
| (\$29,202)                                       | (\$8,318)     | -                  |
|                                                  |               |                    |
| \$0                                              | \$0           |                    |
| \$0<br>\$0                                       | \$0<br>\$0    |                    |
| 4.0                                              | 40            |                    |
| (\$29,202)                                       | (\$8,318)     | <del>-</del>       |
| (\$22,601)                                       | _             |                    |
|                                                  | -             |                    |