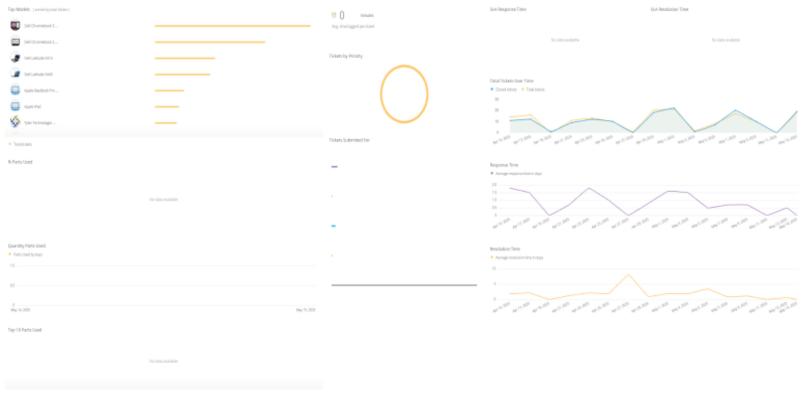

### . Ticket Status:

- 298/331 Closed/Open (Analytics Attached)
- Quite a few of the remaining tickets are project-based camera issues that will be taken care of over summer.

All Activity

tradium ficker, analysis; filtered and its your permi-