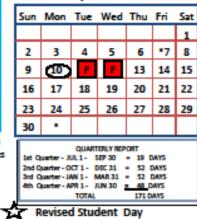

|

dditional

non-instructional

days

Mem

out from staff at

end

of year

Re-adopted November 14, 2012 January 2013

Sun Mo Tue Wed Thu Fri Sat

June 2013



# Girl's Basketball

Practice is Monday thru Friday, 3:30-5:00. Girls are to report to homework club at 2:40 and remain there until 3:20. You will be dismissed to dress down at that time. Please have your gym shoes and shorts to practice in.

This is a just a reminder to all parents, guardians, and/or visitors of Applegate School students, if you visit our campus, we need you to stop by the front office, sign in, and get a visitor's badge. <u>Thank</u> <u>You</u> for your support in helping us keep our school safe.





Parents please remember there are dates for shot exclusions. They are coming up soon. Please check to see if your student needs to update his/her shot records. Exclusion Day is in February.



As the New Year kicks off, we would like to remind parents that good attendance