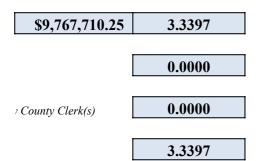

## Estim

|                  | Original<br>Estimate | Scenario<br>Actual | Actual % |
|------------------|----------------------|--------------------|----------|
| Limiting Rate    | 3.2112               | 3.3397             |          |
| Capped Extension | \$9,780,555          | \$9,767,710        |          |