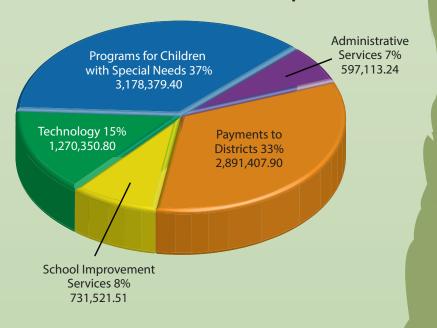

#### **2016 General Fund Historical Expenditures**



### InterMountain Initiatives Entrepreneurial Business Plans

| Technology                         |        |                                                                                                                                                                                                                                                                                                      | /                                                  | Revenue \$6,095,955 Expenditures \$5,709,974 Net Income \$385,981                       |  |  |  |  |  |
|------------------------------------|--------|--------------------------------------------------------------------------------------------------------------------------------------------------------------------------------------------