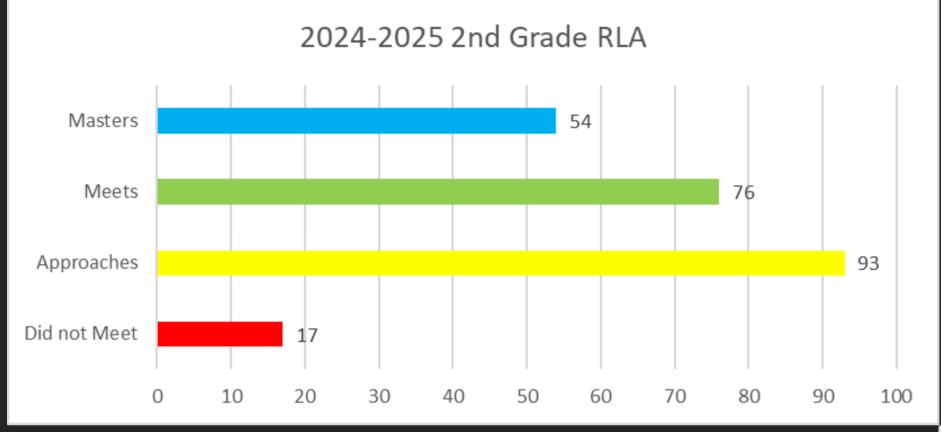

# 

2024-2025

Love like a family. Work like a TELLING

# CAPITOL ENROLLMENT

Second Grade - 98

Third Grade - 98

Fourth Grade - 86

282

(Down 2)

#### 2ND GRADE RLA COMMON ASSESSMENTS





### 2<sup>ND</sup> GRADE MATH COMMON ASSESSMENTS





#### 3RD GRADE RLA STAAR BENCHMARK





#### 3RD GRADE MATH STAAR BENCHMARK





#### 4TH GRADE RLA STAAR BENCHMARK





#### 4TH GRADE MATH STAAR BENCHMARK





# CULINARY COMPETITION



## PE KARATE FIELD TRIP











#### ROBOTICS TRIALS











# RUN FOR THE STAARS















#### UPCOMING EVENTS

```
April 10 - RLA STAAR Testing

2<sup>nd</sup> Grade Field Trip
```

**April 11 - Parent Club Family Bingo Night** 

**April 16 - Spring Pictures** 

April 17 - 2<sup>nd</sup> and 3<sup>rd</sup> Grade Easter Egg Hunts

**April 22 - Math STAAR Testing** 

April 25 - Capitol Highlight Walk, 9 AM Caught Ya Cart

**April 28-May 1 - NWEA Testing** 

**May 5-9 - Teacher Appreciation Week** 

May 7 - 3<sup>rd</sup> Grade Field Tri