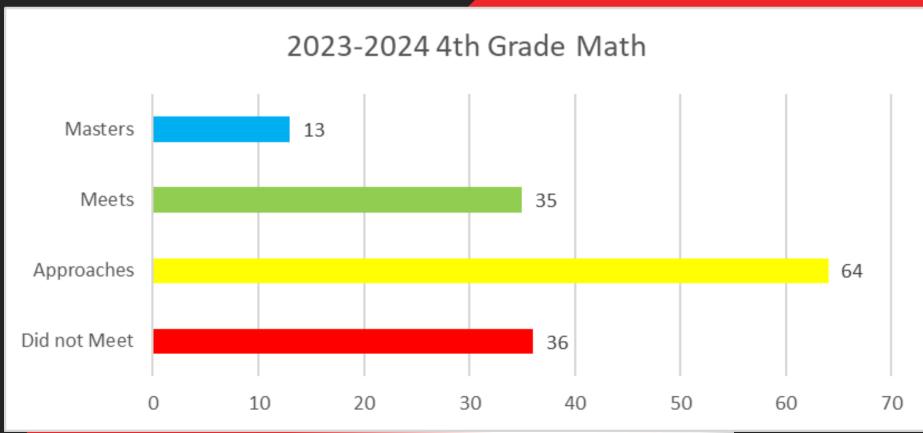

# 

2024-2025

Love like a family. Work like a TELLING

# CAPITOL ENROLLMENT

Second Grade - 98

Third Grade - 98

Fourth Grade - 86

282

(Down 2)

#### 2ND GRADE RLA COMMON ASSESSMENTS





### 2<sup>ND</sup> GRADE MATH COMMON ASSESSMENTS





#### 3RD GRADE RLA STAAR BENCHMARK





#### 3RD GRADE MATH STAAR BENCHMARK





#### 4TH GRADE RLA STAAR BENCHMARK





#### 4TH GRADE MATH STAAR BENCHMARK





# CULINARY COMPETITION



## PE KARATE FIELD TRIP











#### ROBOTICS TRIALS











# RUN FOR THE STAARS















#### UPCOMING EVENTS

```
April 10 - RLA STAAR Testing

2<sup>nd</sup> Grade Field Trip
```

**April 11 - Parent Club Family Bingo Night** 

**April 16 - Spring Pictures** 

April 17 - 2<sup>nd</sup> and 3<sup>rd</sup> Grade Easter Egg Hunts

**April 22 - Math STAAR Testing** 

April 25 - Capitol Highlight Walk, 9 AM Caught Ya Cart

**April 28-May 1 - NWEA Testing** 

**May 5-9 - Teacher Appreciation Week** 

May 7 - 3<sup>rd</sup> Grade Field Trip

May 12 - 3<sup>rd</sup> and 4<sup>th</sup> Grade Field Trips

May 13 - EOY Awards Assemblies

May 14 - Field Day

May 15 - Splash Day