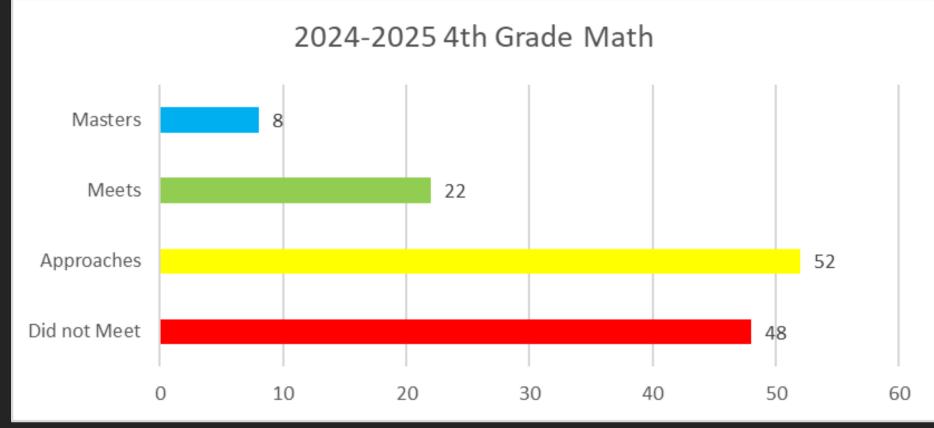

# 

2024-2025

Love like a family. Work like a TELLING

# CAPITOL ENROLLMENT

Second Grade - 98

Third Grade - 98

Fourth Grade - 86

282

(Down 2)

#### 2ND GRADE RLA COMMON ASSESSMENTS





### 2<sup>ND</sup> GRADE MATH COMMON ASSESSMENTS





#### 3RD GRADE RLA STAAR BENCHMARK





#### 3RD GRADE MATH STAAR BENCHMARK





#### 4TH GRADE RLA STAAR BENCHMARK





#### 4TH GRADE MATH STAAR BENCHMARK





# CULINARY COMPETITION



## PE KARATE FIELD TRIP











#### ROBOTICS TRIALS











# RUN FOR THE STAARS















#### UPCOMING EVENTS

```
April 10 - RLA STAAR Testing

2<sup>nd</sup> Grade Field Trip
```

**April 11 - Parent Club Family Bingo Night** 

**April 16 - Spring Pictures** 

April 17 - 2<sup>nd</sup> and 3<sup>rd</sup> Grade Easter Egg Hunts

**April 22 - Math STAAR Testing** 

April 25 - Capitol Highlight Walk, 9 AM Caught Ya Cart

**April 28-May 1 - NWEA Testing** 

**May 5-9 - Teacher Appreciation Week** 

May 7 - 3<sup>rd</sup> Grade Field Trip

May 12 - 3<sup>rd</sup> and 4<sup>th</sup> Grade Field Trips

May 13 - EOY Awards Assemblies

May 14 - Field Day

May 15 - Splash Day