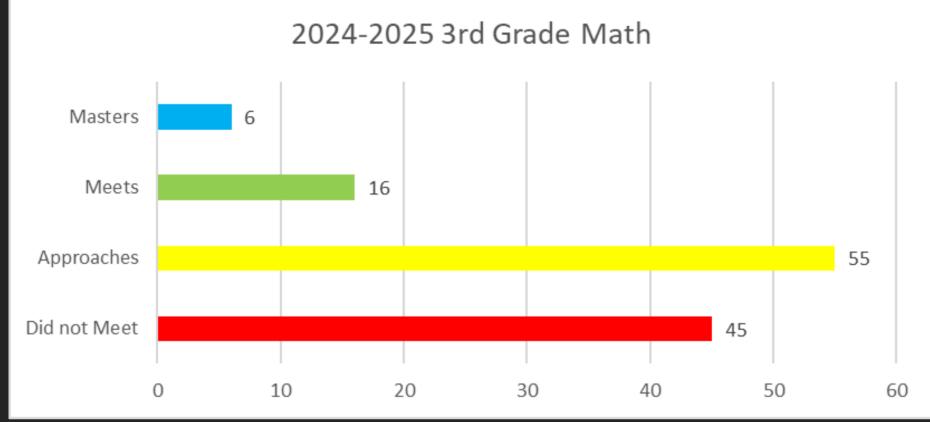

# 

2024-2025

Love like a family. Work like a TELLING

# CAPITOL ENROLLMENT

Second Grade - 98

Third Grade - 98

Fourth Grade - 86

282

(Down 2)

#### 2ND GRADE RLA COMMON ASSESSMENTS





### 2<sup>ND</sup> GRADE MATH COMMON ASSESSMENTS





#### 3RD GRADE RLA STAAR BENCHMARK





#### 3RD GRADE MATH STAAR BENCHMARK





#### 4TH GRADE RLA STAAR BENCHMARK





#### 4TH GRADE MATH STAAR BENCHMARK





# CULINARY COMPETITION



## PE KARATE FIELD TRIP











#### ROBOTICS TRIALS











# RUN FOR THE STAARS















#### UPCOMING EVENTS

```
April 10 - RLA STAAR Testing

2<sup>nd</sup> Grade Field Trip
```

**April 11 - Parent Club Family Bingo Night** 

**April 16 - Spring Pictures** 

April 17 - 2<sup>nd</sup> and 3<sup>rd</sup> Grade Easter Egg Hunts

**April 22 - Math STAAR Testing** 

April 25 - Capitol Highlight Walk, 9 AM Caught Ya Cart

**April 28-May 1 - NWEA Testing** 

**May 5-9 - Teacher Appreciation Week** 

May 7 - 3<sup>rd</sup> Grade Field Trip

May 12 - 3<sup>rd</sup> and 4<sup>th</sup> Grade Field Trips

May 13 - EOY Awards Assemblies

May 14 - Field Day

May 15 - Splash Da