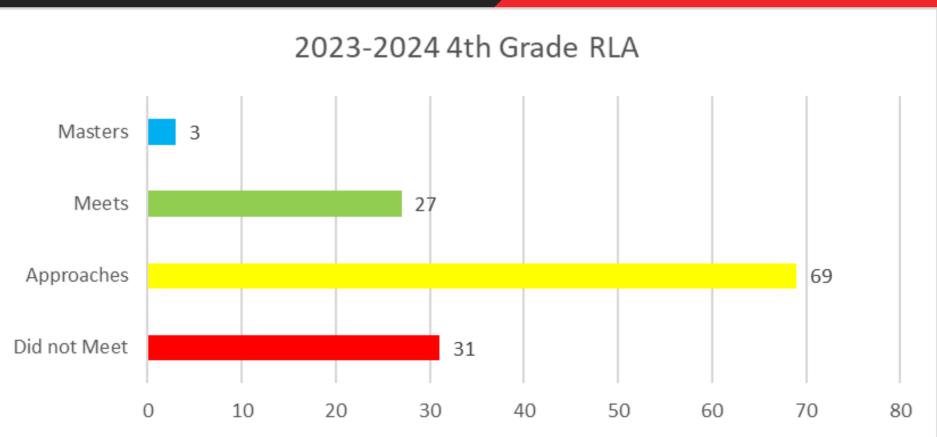

# 

2024-2025

Love like a family. Work like a TELLING

# CAPITOL ENROLLMENT

Second Grade - 98

Third Grade - 98

Fourth Grade - 86

282

(Down 2)

#### 2ND GRADE RLA COMMON ASSESSMENTS





### 2<sup>ND</sup> GRADE MATH COMMON ASSESSMENTS





#### 3RD GRADE RLA STAAR BENCHMARK





#### 3RD GRADE MATH STAAR BENCHMARK





#### 4TH GRADE RLA STAAR BENCHMARK





#### 4TH GRADE MATH STAAR BENCHMARK





# CULINARY COMPETITION



## PE KARATE FIELD TRIP











#### ROBOTICS TRIALS











# RUN FOR THE STAARS















#### UPCOMING EVENTS

```
April 10 - RLA STAAR Testing

2<sup>nd</sup> Grade Field Trip
```

**April 11 - Parent Club Family Bingo Night** 

**April 16 - Spring Pictures** 

April 17 - 2<sup>nd</sup> and 3<sup>rd</sup> Grade Easter Egg Hunts

**April 22 - Math STAAR Testing** 

April 25 - Capitol Highlight Walk, 9 AM Caught Ya Cart

**April 28-May 1 - NWEA Testing** 

**May 5-9 - Teacher Appreciation Week** 

May 7 - 3<sup>rd</sup> Grade Field Trip

May 12 - 3<sup>rd</sup> and 4<sup>th</sup> Grade Field Trips

May 13 - EOY Awards Assemblies

May 14 - Field Day

May 15 - Splash Day