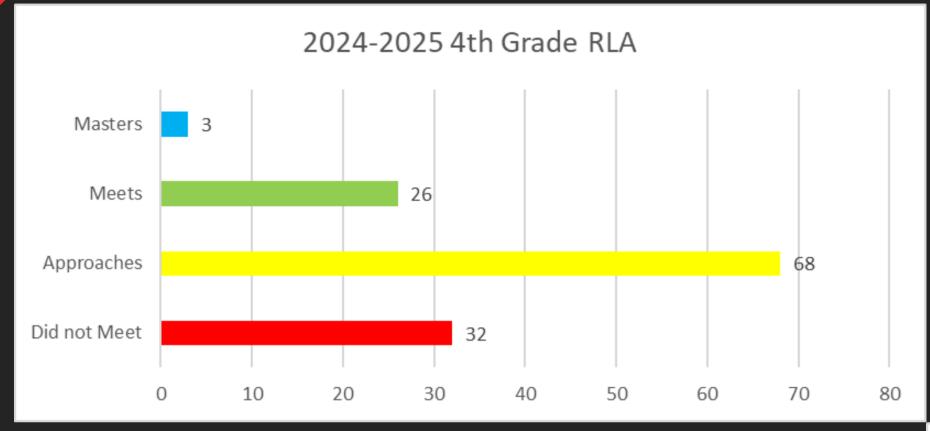

# 

2024-2025

Love like a family. Work like a TELLING

# CAPITOL ENROLLMENT

Second Grade - 98

Third Grade - 98

Fourth Grade - 86

282

(Down 2)

#### 2ND GRADE RLA COMMON ASSESSMENTS





### 2<sup>ND</sup> GRADE MATH COMMON ASSESSMENTS





#### 3RD GRADE RLA STAAR BENCHMARK





#### 3RD GRADE MATH STAAR BENCHMARK





#### 4TH GRADE RLA STAAR BENCHMARK





#### 4TH GRADE MATH STAAR BENCHMARK





# CULINARY COMPETITION



## PE KARATE FIELD TRIP











#### ROBOTICS TRIALS











# RUN FOR THE STAARS















#### UPCOMING EVENTS

```
April 10 - RLA STAAR Testing

2<sup>nd</sup> Grade Field Trip
```

**April 11 - Parent Club Family Bingo Night** 

**April 16 - Spring Pictures** 

April 17 - 2<sup>nd</sup> and 3<sup>rd</sup> Grade Easter Egg Hunts

**April 22 - Math STAAR Testing** 

April 25 - Capitol Highlight Walk, 9 AM Caught Ya Cart

**April 28-May 1 - NWEA Testing** 

**May 5-9 - Teacher Appreciation Week** 

May 7 - 3<sup>rd</sup> Grade Field Trip

May 12 - 3<sup>rd</sup> and 4<sup>th</sup> Grade Field Trips

May 13 - EOY Awards Assemblies

May 14 - Field Day

May 15 - Splash Day