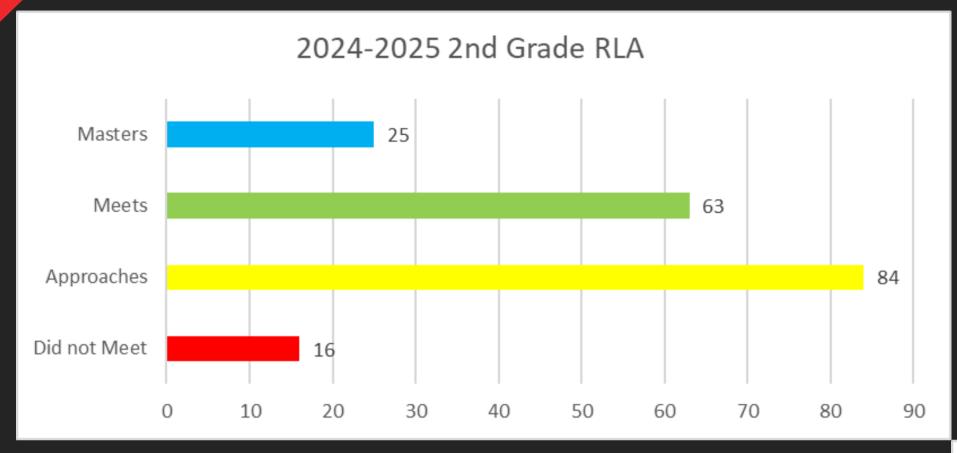

# 

2024-2025

Love like a family. Work like a TELLING

# CAPITOL ENROLLMENT

Second Grade - 98

Third Grade - 98

Fourth Grade - 86

282

(Down 2)

#### 2ND GRADE RLA COMMON ASSESSMENTS





### 2<sup>ND</sup> GRADE MATH COMMON ASSESSMENTS





#### 3RD GRADE RLA STAAR BENCHMARK





#### 3RD GRADE MATH STAAR BENCHMARK





#### 4TH GRADE RLA STAAR BENCHMARK





#### 4TH GRADE MATH STAAR BENCHMARK





# CULINARY COMPETITION



## PE KARATE FIELD TRIP











#### ROBOTICS TRIALS











# RUN FOR THE STAARS















#### UPCOMING EVENTS

```
April 10 - RLA STAAR Testing

2<sup>nd</sup> Grade Field Trip
```

**April 11 - Parent Club Family Bingo Night** 

**April 16 - Spring Pictures** 

April 17 - 2<sup>nd</sup> and 3<sup>rd</sup> Grade Easter Egg Hunts

**April 22 - Math STAAR Testing** 

April 25 - Capitol Highlight Walk, 9 AM Caught Ya Cart

**April 28-May 1 - NWEA Testing** 

**May 5-9 - Teacher Appreciation Week** 

May 7 - 3<sup>rd</sup> Grade Field Trip

May 12 - 3<sup>rd</sup> and 4<sup>th</sup> Grade Fi