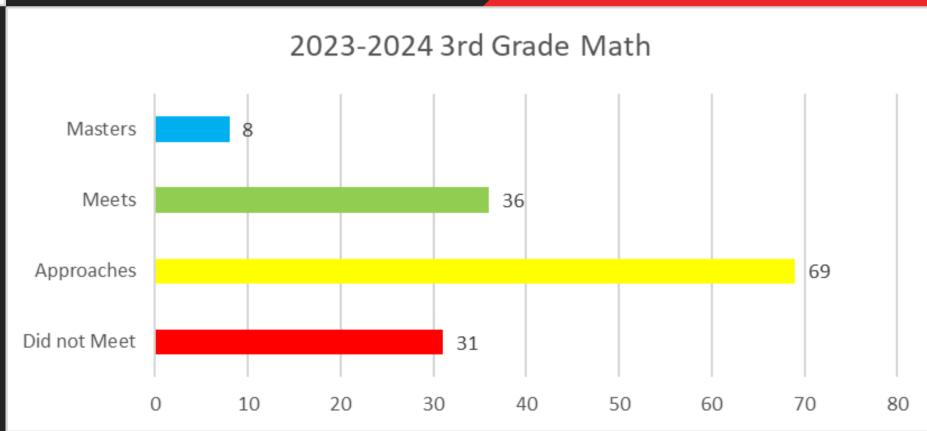

# 

2024-2025

Love like a family. Work like a TELLING

# CAPITOL ENROLLMENT

Second Grade - 98

Third Grade - 98

Fourth Grade - 86

282

(Down 2)

#### 2ND GRADE RLA COMMON ASSESSMENTS





### 2<sup>ND</sup> GRADE MATH COMMON ASSESSMENTS





#### 3RD GRADE RLA STAAR BENCHMARK





#### 3RD GRADE MATH STAAR BENCHMARK





#### 4TH GRADE RLA STAAR BENCHMARK





#### 4TH GRADE MATH STAAR BENCHMARK





# CULINARY COMPETITION



## PE KARATE FIELD TRIP











#### ROBOTICS TRIALS











# RUN FOR THE STAARS















#### UPCOMING EVENTS

```
April 10 - RLA STAAR Testing

2<sup>nd</sup> Grade Field Trip
```

**April 11 - Parent Club Family Bingo Night** 

**April 16 - Spring Pictures** 

April 17 - 2<sup>nd</sup> and 3<sup>rd</sup> Grade Easter Egg Hunts

**April 22 - Math STAAR Testing** 

April 25 - Capitol Highlight Walk, 9 AM Caught Ya Cart

**April 28-May 1 - NWEA Testing** 

**May 5-9 - Teacher Appreciation Week** 

May 7 - 3<sup>rd</sup> Grade Field Trip

May 12 - 3<sup>rd</sup> and 4<sup>th</sup> Grade Field Trips

May 13 - EOY Awards Assemblies

May 14 - Field Day

May 15 - Splash Day