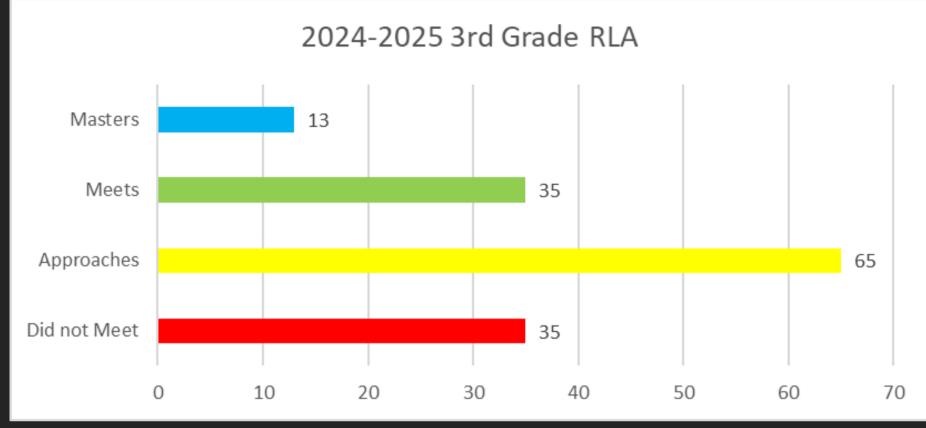

# 

2024-2025

Love like a family. Work like a TELLING

# CAPITOL ENROLLMENT

Second Grade - 98

Third Grade - 98

Fourth Grade - 86

282

(Down 2)

#### 2ND GRADE RLA COMMON ASSESSMENTS





### 2<sup>ND</sup> GRADE MATH COMMON ASSESSMENTS





#### 3RD GRADE RLA STAAR BENCHMARK





#### 3RD GRADE MATH STAAR BENCHMARK





#### 4TH GRADE RLA STAAR BENCHMARK





#### 4TH GRADE MATH STAAR BENCHMARK





# CULINARY COMPETITION



## PE KARATE FIELD TRIP











#### ROBOTICS TRIALS











# RUN FOR THE STAARS















#### UPCOMING EVENTS

```
April 10 - RLA STAAR Testing

2<sup>nd</sup> Grade Field Trip
```

**April 11 - Parent Club Family Bingo Night** 

**April 16 - Spring Pictures** 

April 17 - 2<sup>nd</sup> and 3<sup>rd</sup> Grade Easter Egg Hunts

**April 22 - Math STAAR Testing** 

April 25 - Capitol Highlight Walk, 9 AM Caught Ya Cart

**April 28-May 1 - NWEA Testing** 

**May 5-9 - Teacher Appreciation Week** 

May 7 - 3<sup>rd</sup> Grade Field Trip

May 12 - 3<sup>rd</sup> and 4<sup>th</sup> Grade Field Trips

May 13 - EOY Awards Assemblie