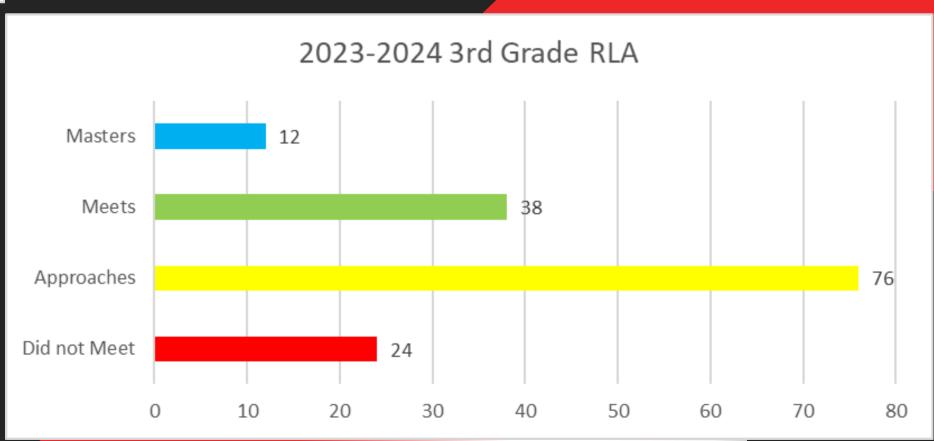

# 

2024-2025

Love like a family. Work like a TELLING

# CAPITOL ENROLLMENT

Second Grade - 98

Third Grade - 98

Fourth Grade - 86

282

(Down 2)

#### 2ND GRADE RLA COMMON ASSESSMENTS





### 2<sup>ND</sup> GRADE MATH COMMON ASSESSMENTS





#### 3RD GRADE RLA STAAR BENCHMARK





#### 3RD GRADE MATH STAAR BENCHMARK





#### 4TH GRADE RLA STAAR BENCHMARK





#### 4TH GRADE MATH STAAR BENCHMARK





# CULINARY COMPETITION



## PE KARATE FIELD TRIP











#### ROBOTICS TRIALS











# RUN FOR THE STAARS















#### UPCOMING EVENTS

```
April 10 - RLA STAAR Testing

2<sup>nd</sup> Grade Field Trip
```

**April 11 - Parent Club Family Bingo Night** 

**April 16 - Spring Pictures** 

April 17 - 2<sup>nd</sup> and 3<sup>rd</sup> Grade Easter Egg Hunts

**April 22 - Math STAAR Testing** 

April 25 - Capitol Highlight Walk, 9 AM Caught Ya Cart

**April 28-May 1 - NWEA Testing** 

**May 5-9 - Teacher Appreciation Week** 

May 7 - 3<sup>rd</sup> Grade Field Trip

May 12 - 3<sup>rd</sup> and 4<sup>th</sup> Grade Field Trips

May 13 - EOY Awards Assemblies