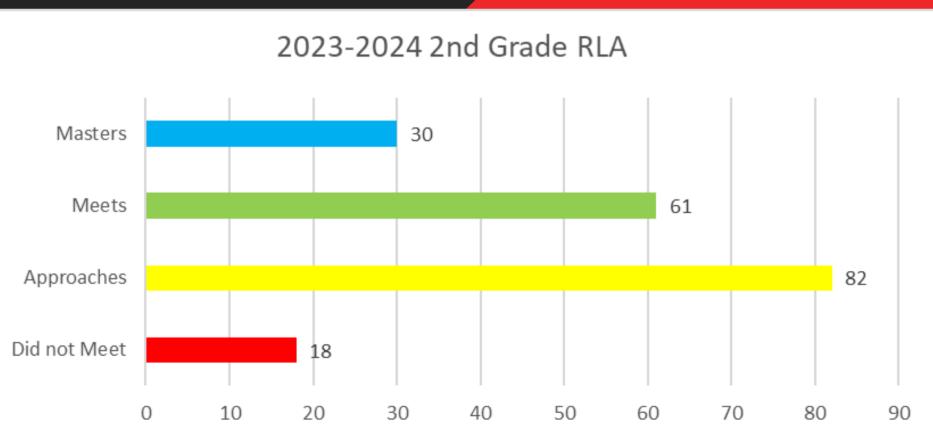

# 

2024-2025

Love like a family. Work like a TELLING

# CAPITOL ENROLLMENT

Second Grade - 98

Third Grade - 98

Fourth Grade - 86

282

(Down 2)

#### 2ND GRADE RLA COMMON ASSESSMENTS





### 2<sup>ND</sup> GRADE MATH COMMON ASSESSMENTS





#### 3RD GRADE RLA STAAR BENCHMARK





#### 3RD GRADE MATH STAAR BENCHMARK





#### 4TH GRADE RLA STAAR BENCHMARK





#### 4TH GRADE MATH STAAR BENCHMARK





# CULINARY COMPETITION



## PE KARATE FIELD TRIP











#### ROBOTICS TRIALS











# RUN FOR THE STAARS















#### UPCOMING EVENTS

```
April 10 - RLA STAAR Testing

2<sup>nd</sup> Grade Field Trip
```

**April 11 - Parent Club Family Bingo Night** 

**April 16 - Spring Pictures** 

April 17 - 2<sup>nd</sup> and 3<sup>rd</sup> Grade Easter Egg Hunts

**April 22 - Math STAAR Testing** 

April 25 - Capitol Highlight Walk, 9 AM Caught Ya Cart

**April 28-May 1 - NWEA Testing** 

**May 5-9 - Teacher Appreciation Week** 

May 7 - 3<sup>rd</sup> Grade Field Trip

May 12 - 3<sup>rd</sup> and 4<sup>th</sup> Grade Fiel