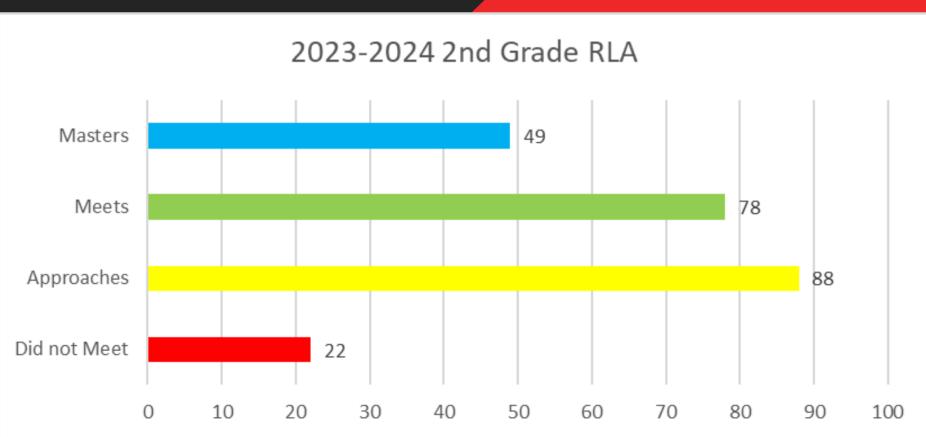

# 

2024-2025

Love like a family. Work like a TELLING

# CAPITOL ENROLLMENT

Second Grade - 98

Third Grade - 98

Fourth Grade - 86

282

(Down 2)

#### 2ND GRADE RLA COMMON ASSESSMENTS





### 2<sup>ND</sup> GRADE MATH COMMON ASSESSMENTS





#### 3RD GRADE RLA STAAR BENCHMARK





#### 3RD GRADE MATH STAAR BENCHMARK





#### 4TH GRADE RLA STAAR BENCHMARK





#### 4TH GRADE MATH STAAR BENCHMARK





# CULINARY COMPETITION



## PE KARATE FIELD TRIP











#### ROBOTICS TRIALS











# RUN FOR THE STAARS















#### UPCOMING EVENTS

```
April 10 - RLA STAAR Testing

2<sup>nd</sup> Grade Field Trip
```

**April 11 - Parent Club Family Bingo Night** 

**April 16 - Spring Pictures** 

April 17 - 2<sup>nd</sup> and 3<sup>rd</sup> Grade Easter Egg Hunts

**April 22 - Math STAAR Testing** 

April 25 - Capitol Highlight Walk, 9 AM Caught Ya Cart

**April 28-May 1 - NWEA Testing** 

**May 5-9 - Teacher Appreciation Week** 

May 7 - 3<sup>rd</sup> Grade Field Trip