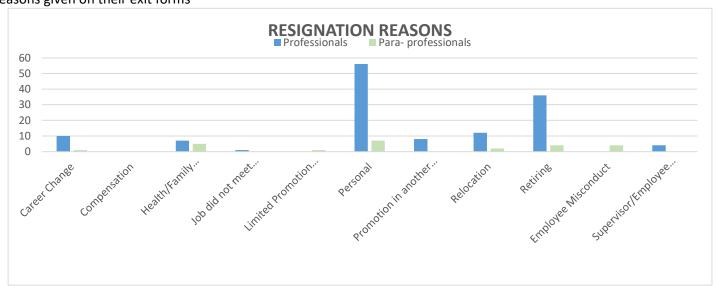

## **Resignation Reason Summary - 04/22/2025**

| Reason                        | Professionals | Para-<br>professionals | Totals |
|-------------------------------|---------------|------------------------|--------|
| Career Change                 | 10            | 1                      |        |
| Compensation                  |               |                        |        |
| Health/Family Circumstances   | 7             | 5                      |        |
| Job did not meet expectations | 1             |                        |        |
| Limited Promotion Opportunity |               | 1                      |        |
| Personal                      | 56            | 7                      |        |
| Promotion in another district | 8             |                        |        |
| Relocation                    | 12            | 2                      |        |
| Retiring                      | 36            | 4                      |        |
| Employee Misconduct           |               | 4                      |        |
| Supervisor/Employee relations | 4             |                        |        |
| Totals                        | 134           | 24                     | 158    |

<sup>\*</sup> Reasons given on their exit forms