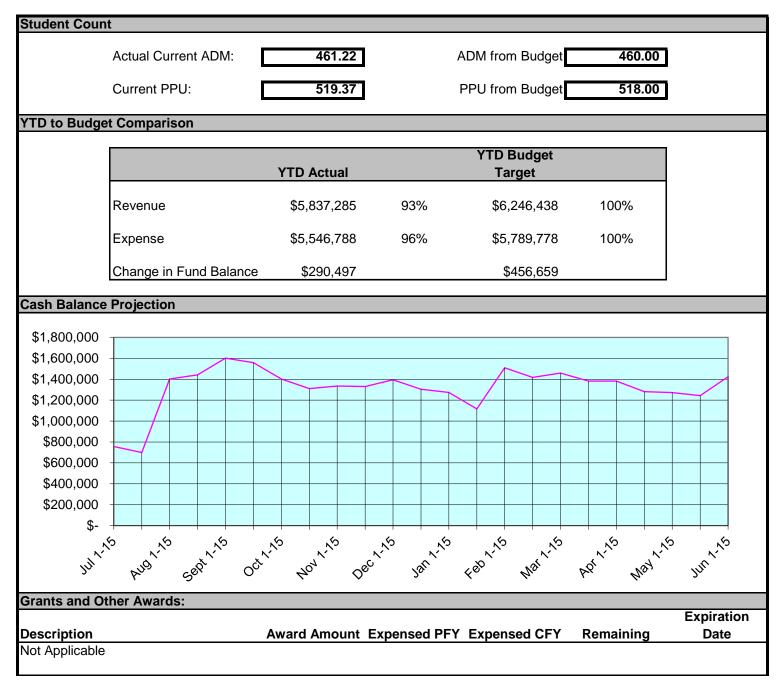

### Overview

Currently, the School has enrollment of over 460 students and an estimated ADM of 461. This is in line with the second budget revision that was passed in June. The State paid the School off of 410 ADM during the school year. This underpayment will be paid back through the holdback payments in August, September, and October.

#### Income Statement Summary

June is the last month of the fiscal year and it is considered to be 100% of the way through the budget year. There has been 97% of the Revenue budget received and 96% of the Expenditure budget has been spent.

#### **Cash Flows**

Currently the State has a 10% holdback for their budgeting purposes. This amounts to \$567,689 being held back from the School, which will get paid back during the holdback payments in August, September, and October of 2023. The School has a strong cash balance which is reflective of a strong fund balance. Due to this, there is no anticipation of borrowing any funds during the school year.