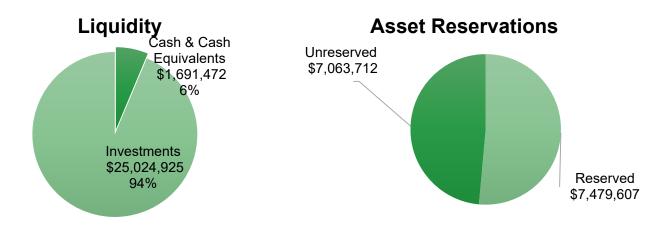

## FARIBAULT PUBLIC SCHOOLS

Investment Balances As of March 31, 2024

|                             | Ending Balance<br>2/29/2024 | Ending Balance<br>3/31/2024 | Interest/Div<br>Earned |
|-----------------------------|-----------------------------|-----------------------------|------------------------|
| CCF - MAIN CHECKING         | 1,151,677.34                | 995,721.73                  | \$ 2,742.07            |
| CCF -SAVINGS                | 970,434.68                  | 424,174.37                  | 3,739.69               |
| MSDLAF+LIQUID MONEY MARKET  | 100,001.25                  | 116,917.64                  | 472.15                 |
| MSDLAF+ MAX MONEY MARKET    | 151,575.93                  | 152,252.57                  | 676.64                 |
| MN TRUST OPERATIONS         | 5,438,877.11                | 7,073,857.31                | 19,169.44              |
| MN TRUST INVESTMENTS        | 4,015,737.40                | 4,019,861.14                | 4,123.74               |
| MN TRUST BONDS              | 10,754,785.65               | 10,777,408.72               | 22,623.07              |
| US BANK - IRREVOCABLE TRUST | 2,505,337.31                | 2,553,614.00                | 4,024.32               |
| US BANK - ROOSEVELT DEBT    | 183.66                      | 183.66                      | -                      |
| FIRST UNITED BANK CD        | 150,000.00                  | 150,000.00                  | -                      |
| PREMIER BANK CD             | 150,000.00                  | 150,000.00                  | -                      |
| RELIANCE BANK CD            | 150,000.00                  | 150,000.00                  | -                      |
| STATE BANK OF FARIBAULT CD  | 150,000.00                  | 150,000.00                  | -                      |
| PETTY CASH                  | 2,406.00                    | 2,406.00                    | \$-                    |
| TOTAL CASH AND INVESTMENTS  | \$ 25,691,016.33            | \$ 26,716,397.14            | \$ 57,571.12           |