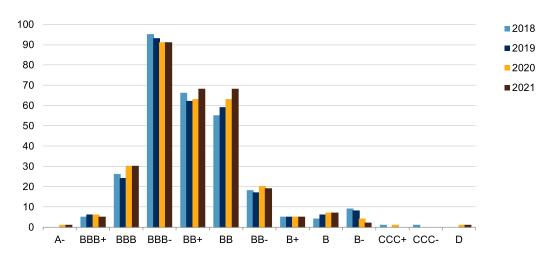

# Rated Charter School Universe Continues To Expand

Charter school ratings currently range from 'A-' to 'D' (see Chart 1). The proportion of investment-grade ratings in 2021 decreased marginally compared with 2020, to 42.4% from 43.8%. This trend is consistent with previous years. However, the composition of issuers in our portfolio continues to grow and change (see Table 1). Notably, our number of charter school ratings increased by 12% from 2015 to 2020, as more charter schools have gained access to capital markets.

## U.S. Charter School Ratings Distribution As Of June 30, 2021

Copyright © 2021 by Standard & Poor's Financial Services LLC. All rights reserved.

The nature of the charter school sector lends itself to inherent risk and volatility, where charter nonrenewal or revocations can affect credit quality swiftly. We continue to closely monitor all our rated schools' charter contracts and understand that all of our rated schools up for renewal in 2021 have successfully been renewed, with the exception of one credit currently awaiting news from its authorizer.