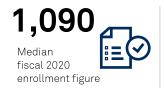

# **Charter Schools: By The Numbers**

Number of students attending charter schools nationwide\*

Percentage of rated universe that received a paycheck protection program (PPP) loan

Federal relief Elementary and Secondary School Emergency Relief Fund (ESSER) III funds will be double the amount of ESSER II funds for most charter schools

**Charter School Sectorwide Medians** 

Table 1

|                                               | 2020   | 2019   | 2018   | 2017   | 2016   | 2015   |
|-----------------------------------------------|--------|--------|--------|--------|--------|--------|
| No. of issuers                                | 297    | 287    | 282    | 282    | 277    | 265    |
| Enrollment                                    | 1,090  | 1,053  | 1,084  | 1,020  | 979    | 945    |
| Waitlist (% of enrollment)                    | 22.4   | 24.6   | 26.8   | 29.1   | 29.5   | 31     |
| Student retention rate (%)                    | 89     | 89     | 89     | 90     | 90     | N.A.   |
| EBIDA margin (%)                              | 15.36  | 15.5   | 15.19  | 15.24  | 15.73  | 15.6   |
| Excess margin (%)                             | 4.67   | 3.96   | 3.93   | 3.47   | 3.51   | 3.8    |
| Lease-adjusted MADS coverage (x)              | 1.51   | 1.46   | 1.4    | 1.36   | 1.38   | 1.4    |
| Current MADS (\$000s)                         | 1,492  | 1,333  | 1,405  | 1,332  | 1,259  | 1,282  |
| Lease-adjusted MADS burden (% of revenue)     | 11.3   | 11.6   | 12.1   | 12.4   | 12.7   | N.A.   |
| Days' unrestricted cash on hand               | 126.0  | 117.9  | 111.1  | 109.3  | 100.5  | 91     |
| Unrestricted cash and investments to debt (%) | 23.5   | 21     | 19.4   | 17.7   | 16.1   | 16.2   |
| Unrestricted net assets (% expenses)          | 30.4   | 26.9   | 25.1   | 24.9   | 24.6   | 20     |
| Debt per student (\$)                         | 15,376 | 14,424 | 14,714 | 14,592 | 14,581 | 13,693 |
| State revenue per student (\$)                | 8,173  | 7,842  | 7,432  | 7,253  | 7,205  | 6,976  |
| Total expense per student (\$)                | 10,493 | 10,231 | 9,627  | 9,239  | 9,144  | 8,879  |
| Total revenue (\$000s)                        | 13,154 | 11,740 | 11,258 | 10,282 | 9,431  | N.A.   |
| Debt to capitalization (%)                    | 82.6   | 84.96  | 85.9   | 87     | 87.6   | 89.5   |