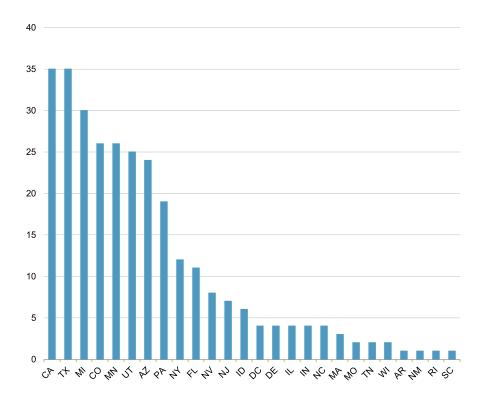

## Enrollment and state funding remain key factors underlying state medians

Our coverage of charter school public ratings spans 25 states and the District of Columbia (D.C.; see Chart 3). California and Texas continue to have the largest number of publicly rated charter schools. Also, some states have large charter school networks, with multiple schools supporting a single rating. This results in higher enrollment, operating bases, and total revenue medians. Chart 3 reflects the number of obligated groups supporting rated debt, and not the number of schools or networks.

## U.S. Charter School Ratings By State As Of June 30, 2021

Copyright © 2021 by Standard & Poor's Financial Services LLC. All rights reserved.

Table 3 provides medians for the states where we have at least 10 ratings.