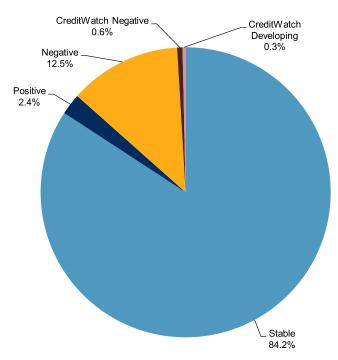

As many charter schools' enrollment pictures stabilize and federal relief begins to bolster balance sheets, our charter school outlook distribution looks somewhat rosier than this time last year. In May 2020, 14% of charter schools were on negative outlook and none were on positive outlook. As of June 30, 2021, 12% of our rated universe is on negative outlook, with 2% on positive outlook (see Chart 2). Ten positive rating actions occurred in the second quarter of 2021 alone, pointing to the start of a post-pandemic recovery.

### U.S. Charter Schools Outlook Distribution As Of June 30, 2021

Copyright © 2021 by Standard & Poor's Financial Services LLC. All rights reserved.