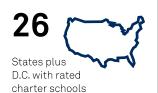

## Enrollment and state funding remain key factors underlying state medians

Our coverage of charter school public ratings spans 25 states and the District of Columbia (D.C.; see Chart 3). California and Texas continue to have the largest number of publicly rated charter schools. Also, some states have large charter school networks, with multiple schools supporting a single rating. This results in higher enrollment, operating bases, and total revenue medians. Chart 3 reflects the number of obligated groups supporting rated debt, and not the number of schools or networks.