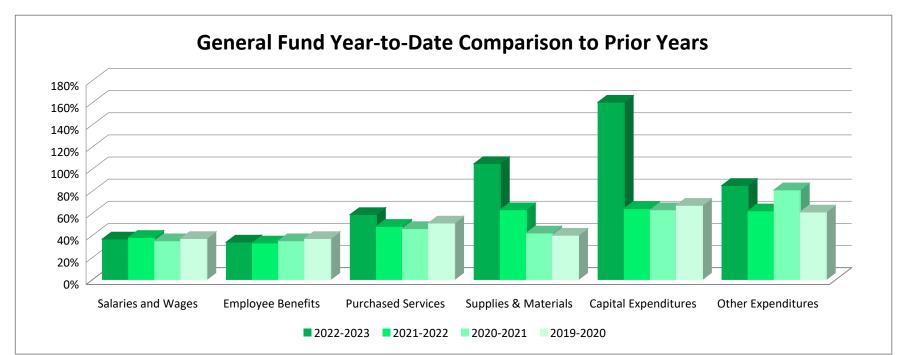

### Waterville-Elysian-Morristown Expenditure Comparison Report

|                          | 2022-2023     |              |               | Year-to-Date Compared to Total Budget |           |           |           |
|--------------------------|---------------|--------------|---------------|---------------------------------------|-----------|-----------|-----------|
| General Fund             | Current Month | Year-to-Date | Budget        | 2022-2023                             | 2021-2022 | 2020-2021 | 2019-2020 |
| Salaries and Wages       | 489,300.47    | 2,087,323.49 | 5,704,777.00  | 37%                                   | 38%       | 35%       | 37%       |
| <b>Employee Benefits</b> | 196,891.50    | 829,878.02   | 2,454,882.00  | 34%                                   | 33%       | 35%       | 37%       |
| Purchased Services       | 72,445.47     | 788,894.95   | 1,344,919.00  | 59%                                   | 48%       | 46%       | 51%       |
| Supplies & Materials     | 75,974.30     | 543,122.87   | 518,690.00    | 105%                                  | 63%       | 42%       | 40%       |
| Capital Expenditures     | 48,004.62     | 317,776.44   | 198,325.00    | 160%                                  | 64%       | 63%       | 67%       |
| Other Expenditures       | 2,295.00      | 36,503.95    | 42,959.00     | 85%                                   | 62%       | 81%       | 61%       |
| Total General Fund       | 884,911.36    | 4,603,499.72 | 10,264,552.00 | 45%                                   | 40%       | 38%       | 40%       |
|                          |               |              |               |                                       |           |           |           |
| Food Service Fund        | 54,102.42     | 230,324.43   | 525,113.00    | 44%                                   | 41%       | 37%       | 45%       |
| Community Education Fund | 34,014.66     | 175,870.63   | 398,410.00    | 44%                                   | 43%       | 39%       | 37%       |
| Construction Fund        | 53,220.00     | 307,855.94   | 490,000.00    | 63%                                   | 34%       | 82%       | 8%        |
| Debt Service Fund        | 1,006,911.25  | 1,314,297.50 | 1,313,823.00  | 100%                                  | 24%       | 95%       | 23%       |
| Custodial Fund           | -             | 4,504.00     | 10,000.00     | 45%                                   | 32%       | 5%        | 17%       |
| Total All Funds          | 2,033,159.69  | 6,636,352.22 | 13,001,898.00 | 51%                                   | 37%       | 60%       | 25%       |