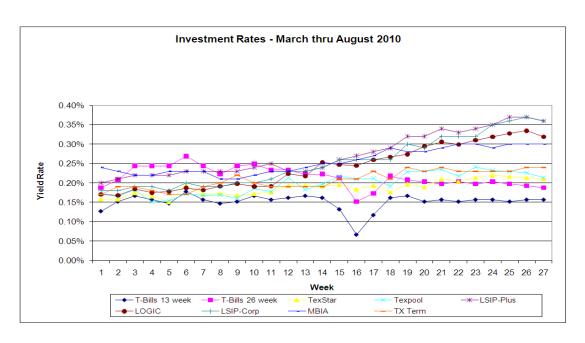

## **Review of Current Performance on Investments**

The attached graphs and data compare the rates paid on the investment pools utilized with the rate for the 13 and 26 week T-Bill auctions. A distinct advantage of the investment pools is that investor funds are very liquid. Money can be transferred overnight either in or out of pools. Multiple governmental investment pools are utilized to diversify the investments.

The District has experienced a substantial decrease in interest earning over the past two years due to the downturn in economy and market. However, the District received greater earnings from pool investments than we would have from investing in T-Bills. As noted, interest rates have dropped substantially again over the prior year resulting in less interest earnings for the district.