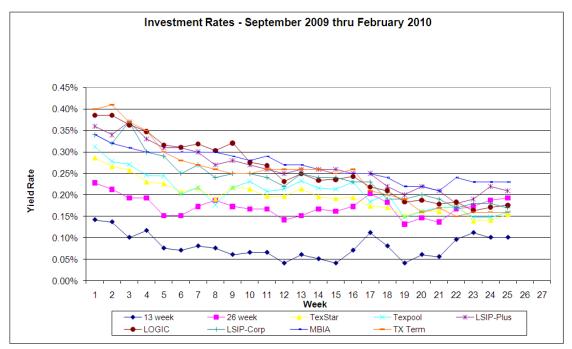

## **Review of Current Performance on Investments**

The attached graphs and data compare the rates paid on the investment pools utilized with the rate for the 13 and 26 week T-Bill auctions. A distinct advantage of the investment pools is that investor funds are very liquid. Money can be transferred overnight either in or out of pools. Multiple governmental investment pools are utilized to diversify the investments.

The District has experienced a substantial decrease in interest earning over the past two years due to the downturn in economy and market. However, the District received greater earnings from pool investments than we would have from investing in T-Bills. As noted, interest rates have dropped substantially again over the prior year resulting in less interest earnings for the district.