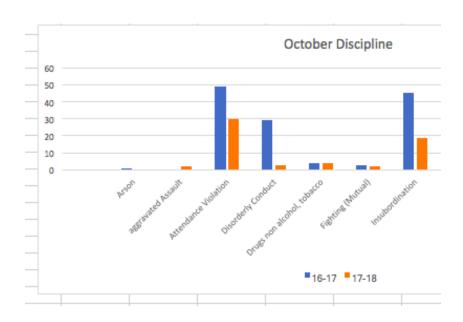

## **Behavior**

Listed below is the high school discipline report that compares discipline from September and October of last year to the same time period this year.

|                            | October | # of Students |
|----------------------------|---------|---------------|
| Event type                 | 16-17   | 17-18         |
| Arson                      | 1       | 0             |
| aggravated Assault         | 0       | 2             |
| Attendance Violation       | 49      | 30            |
| Disorderly Conduct         | 29      | 3             |
| Drugs non alcohol, tobacco | 4       | 4             |
| Fighting (Mutual)          | 3       | 2             |
| Insubordination            | 45      | 19            |
| Theft                      | 3       | 0             |
| Threat Intimidation        | 4       | 4             |
| Tobacco                    | 12      | 0             |
| Vandalism                  | 2       | 1             |
| Total                      | 152     | 65            |