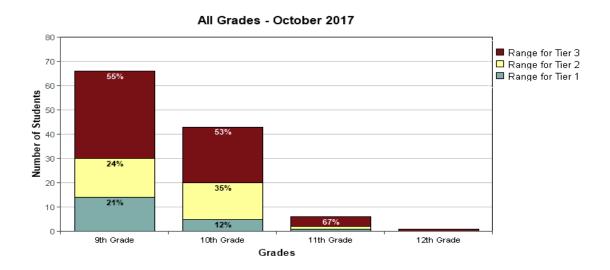

#### **ISIP-Literacy Assessment**

Listed below are the ISIP results for October. After the initial benchmark assessment in September we progress monitor all students who had scored into the Tier 2 and 3 range. The results do show that a small number of students are now scoring into the Tier 1 range. These are mainly students who were "on the bubble" or scored in the high Tier 2 range in September. Two students who scored into the Tier 3 range in September admitted that they rushed through the initial assessment, and they scored into the Tier 1 range in October after being placed in the reading class.