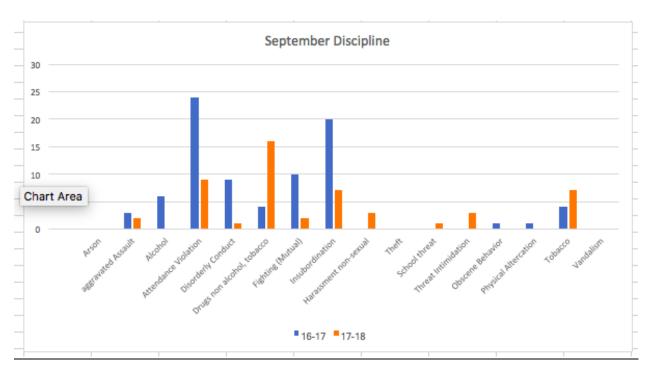

# September # of Students

| Event Type                 | 16-17 | 17-18 |
|----------------------------|-------|-------|
| Arson                      | 0     | 0     |
| aggravated Assault         | 3     | 2     |
| Alcohol                    | 6     | 0     |
| Attendance Violation       | 24    | 9     |
| Disorderly Conduct         | 9     | 1     |
| Drugs non alcohol, tobacco | 4     | 16    |
| Fighting (Mutual)          | 10    | 2     |
| Insubordination            | 20    | 7     |
| Harassment non-sexual      | 0     | 3     |
| Theft                      | 0     | 0     |
| School threat              | 0     | 1     |
| Threat Intimidation        | 0     | 3     |
| Obscene Behavior           | 1     | 0     |
| Physical Altercation       | 1     | 0     |
| Tobacco                    | 4     | 7     |
| Vandalism                  | 0     | 0     |
| Total                      | 82    | 51    |