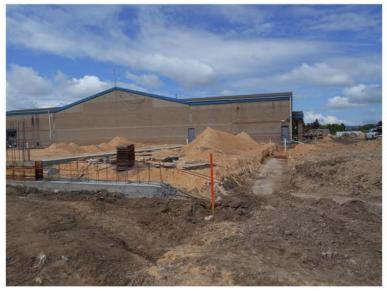

#### Schedule

- A three-week schedule was discussed as follows:
  - a. The classroom addition foundation walls are formed, and rebar tied, and the concrete will be poured today.
  - The north foundation wall of the gym addition is the only wall that has not been poured and will be formed after the classroom addition foundation walls are completed later this week.
  - The backfilling of the gym addition has started and will be completed next week.
  - d. The backfilling and prepping for the slab of the classroom addition will start later this week.
  - The below grade CMU walls in the south gym addition area started today.
  - The below grade plumbing in the south gym addition area started today.
  - The below grade electrical in the south gym addition area started today.
  - After all the backfilling and slab prep is completed the parking lot grading will begin.

# Division 03 - Concrete

Forming foundation walls and tying rebar at classroom addition.