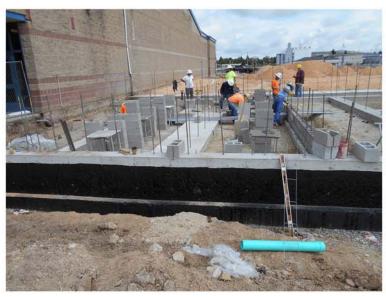

# Division 03 - Concrete

Forming foundation walls and tying rebar at classroom addition.

# Division 4 - Masonry

Installing below grade CMU at south gym addition area.