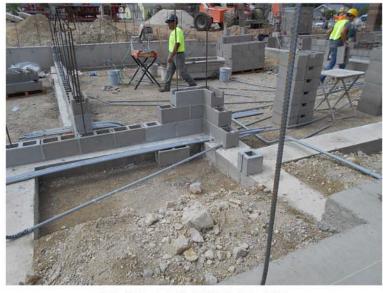

# Division 03 - Concrete

Forming foundation walls and tying rebar at classroom addition.

# Division 4 - Masonry

Installing below grade CMU at south gym addition area.

#### Division 22 - Plumbing

Installing below grade waste and vent piping at south gym addition area.

18 N. Main St., Ste. 200 PO Box 330 **gpc**architects Driggs, Idaho 83422 208.354.8036

Division 26 - Electrical Installing below grade conduit at south gym addition area. Division 31 – Earthwork Backfilling east foundation wall at gym addition. MATERIALS DELIVERED: Hollow metal door frames Metal roof decking CMU Rebar Embed plates ITEMS TO VERIFY: N/A ATTACHMENTS: Photos dated 05.29.2018 ACTION REQUIRED: Owner N/A Contractor N/A **GPC Architects** Address the grading north of the gym addition to cover the exiting gas line. Eric Reiser; GPC Architects **OBSERVED BY:** Dr. Molly Stein, Superintendent, SSSD150 DISTRIBUTION: Jonathan Balls, Business Manager, SSSD150 Logan Bingham, Project Manager, HCC John Eskelson, Project Engineer, HCC Michael Adams, Project Superintendent, HCC Hyrum Pitt, Technologies Integration, HCC David Porter, Structural Engineer; Frost Structural Engineering Dwayne Sudweeks, Mechanical Engineer; Engineered Systems Associates, Inc. Todd Payne, Electrical Engineer; Payne Engineering, Inc. Mitch Greer, Civil Engineer; Rocky Mountain Engineering and Surveying, LLC File