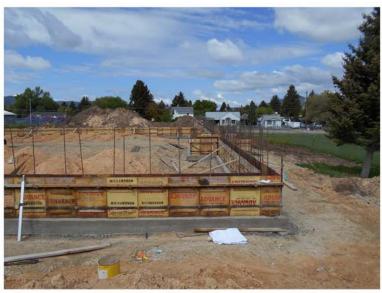

#### Schedule

- A three-week schedule was discussed as follows:
  - a. The classroom addition foundation walls are formed, and rebar tied, and the concrete will be poured today.
  - The north foundation wall of the gym addition is the only wall that has not been poured and will be formed after the classroom addition foundation walls are completed later this week.
  - The backfilling of the gym addition has started and will be completed next week.
  - d. The backfilling and prepping for the slab of the classroom addition will start later this week.
  - The below grade CMU walls in the south gym addition area started today.
  - The below grade plumbing in the south gym addition area started today.
  - The below grade electrical in the south gym addition area started today.
  - After all the backfilling and slab prep is completed the parking lot grading will begin.

# Division 03 - Concrete

Forming foundation walls and tying rebar at classroom addition.