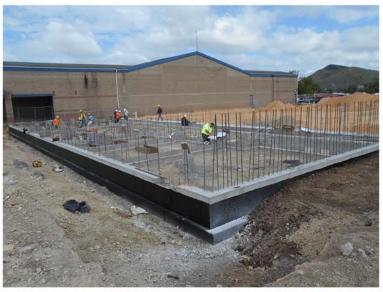

#### Schedule

- A three-week schedule was discussed as follows:
  - a. The classroom addition foundation walls are formed, and rebar tied, and the concrete will be poured today.
  - The north foundation wall of the gym addition is the only wall that has not been poured and will be formed after the classroom addition foundation walls are completed later this week.
  - The backfilling of the gym addition has started and will be completed next week.
  - d. The backfilling and prepping for the slab of the classroom addition will start later this week.
  - The below grade CMU walls in the south gym addition area started today.
  - The below grade plumbing in the south gym addition area started today.
  - The below grade electrical in the south gym addition area started today.
  - After all the backfilling and slab prep is completed the parking lot grading will begin.

# Division 03 - Concrete

Forming foundation walls and tying rebar at classroom addition.