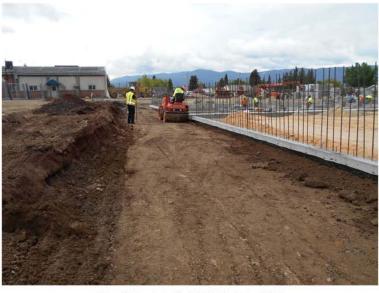

#### Division 22 - Plumbing

Installing below grade waste and vent piping at south gym addition area.

18 N. Main St., Ste. 200 PO Box 330 **gpc**architects Driggs, Idaho 83422 208.354.8036

Division 26 - Electrical Installing below grade conduit at south gym addition area. Division 31 – Earthwork Backfilling east foundation wall at gym addition. MATERIALS DELIVERED: Hollow metal door frames Metal roof decking CMU Rebar Embed plates ITEMS TO VERIFY: N/A ATTACHMENTS: Photos dated 05.29.2018 ACTION REQUIRED: Owner N/A Contractor N/A **GPC Architects** Address the grading north of the gym addition to cover the exiting gas line. Eric Reiser; GPC Architects **OBSERVED BY:** Dr. Molly Stein, Superintendent, SSSD150 DISTRIBUTION: Jonathan Balls, Business Manager, SSSD150 Logan Bingham, Project Manager, HCC John Eskelson, Project Engineer, HCC Michael Adams, Project Superintendent, HCC Hyrum Pitt, Technologies Integration, HCC David Porter, Structural Engineer; Frost Structural Engineering Dwayne Sudweeks, Mechanical Engineer; Engineered Systems Associates, Inc. Todd Payne, Electrical Engineer; Payne Engineering, Inc. Mitch Greer, Civil Engineer; Rocky Mountain Engineering and Surveying, LLC File