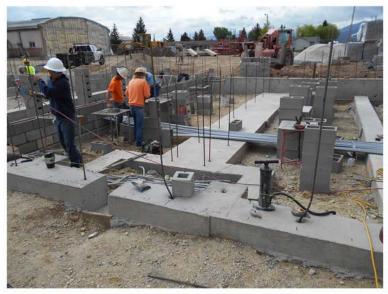

# Division 03 - Concrete

Forming foundation walls and tying rebar at classroom addition.

# Division 4 - Masonry

Installing below grade CMU at south gym addition area.

#### Division 22 - Plumbing

Installing below grade waste and vent piping at south gym addition area.

18 N. Main St., Ste. 200 PO Box 330 **gpc**architects Driggs, Idaho 83422 208.354.8036

Division 26 - Electrical Installing below grade conduit at south gym addition area. Division 31 – Earthwork Backfilling east foundation wall at gym addition. MATERIALS DELIVERED: Hollow metal door frames Metal roof decking CMU Rebar Embed plates ITEMS TO VERIFY: N/A ATTACHMENTS: Photos dated 05.29.2018 ACTION REQUIRED: Owner N/A Contractor N/A **GPC Architects** Address the grading north of the gym addition to cover the exiting gas line. Eric Reiser; GPC Architects **OBSERVED BY:** Dr. Molly Stein, Superintendent, SSSD150 DISTRIBUTION: Jonathan Balls, Business Manager, SSSD150 Logan Bingham, Project Manager, HCC John Eskelson, Project Engineer, HCC Michael Adams, Project Superintendent, HCC Hyrum Pitt, Technologies Integration, HCC David Porter, Structural Engineer; Frost Structural Engineering Dwayne Sudweeks, Mechanical Engineer; Engineered Systems Associates, Inc. Todd Payne, Electrical Engineer; Payne Engineering, Inc. Mitch Greer, Civil Engineer; Rocky Mountain Engineering and Surveying, LLC File