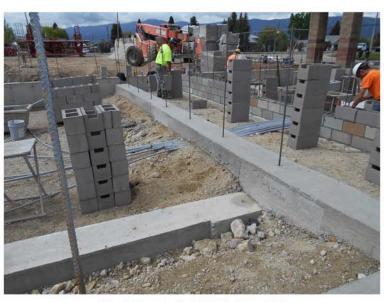

# Division 03 - Concrete

Forming foundation walls and tying rebar at classroom addition.

# Division 4 - Masonry

Installing below grade CMU at south gym addition area.

#### Division 22 - Plumbing

Installing below grade waste and vent piping at south gym addition area.

18 N. Main St., Ste. 200 PO Box 330 **gpc**architects Driggs, Idaho 83422 208.354.8036

Division 26 - Electrical Installing below grade conduit at south gym addition area. Division 31 – Earthwork Backfilling east foundation wall at gym addition. MATERIALS DELIVERED: Hollow metal door frames Metal roof decking CMU Rebar Embed plates ITEMS TO VERIFY: N/A ATTACHMENTS: Photos dated 05.29.2018 ACTION REQUIRED: Owner N/A Contractor N/A **GPC Architects** Address the grading north of the gym addition to cover the exiting gas line. Eric Reiser; GPC Architects **OBSERVED BY:** Dr. Molly Stein, Superintendent, SSSD150 DISTRIBUTION: Jonathan Balls, Business Manager, SSSD150 Logan Bingham, Project Manager, HCC John Eskelson, Project Engineer, HCC Michael Adams, Project Superintendent, HCC Hyrum Pitt, Technologies Integration, HCC David Porter, Structural Engineer; Frost Structural Engineering Dwayne Sudweeks, Mechanical Engineer; Engineered Systems Associates, Inc. Todd Payne, Electrical Engineer; Payne Engineering, Inc. Mitch Greer, Civil Engineer; Rocky Mountain Engineering and Surveying, LLC File