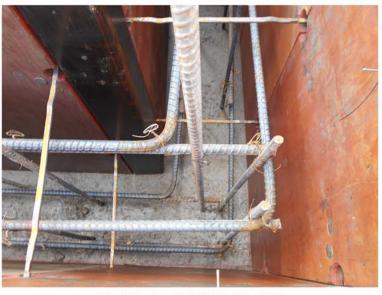

# Division 03 - Concrete

Forming foundation walls and tying rebar at classroom addition.

# Division 4 - Masonry

Installing below grade CMU at south gym addition area.

#### Division 22 - Plumbing

Installing below grade waste and vent piping at south gym addition area.

18 N. Main St., Ste. 200 PO Box 330 **gpc**architects Driggs, Idaho 83422 208.354.8036

Division 26 - Electrical Installing below grade conduit at south gym addition area. Division 31 – Earthwork Backfilling east foundation wall at gym addition. MATERIALS DELIVERED: Hollow metal door frames Metal roof decking CMU Rebar Embed plates ITEMS TO VERIFY: N/A ATTACHMENTS: Photos dated 05.29.2018 ACTION REQUIRED: Owner N/A Contractor N/A **GPC Architects** Address the grading north of the gym addition to cover the exiting gas line. Eric Reiser; GPC Architects **OBSERVED BY:** Dr. Molly Stein, Superintendent, SSSD150 DISTRIBUTION: Jonathan Balls, Business Manager, SSSD150 Logan Bingham, Project Manager, HCC John Eskelson, Project Engineer, HCC Michael Adams, Project Superintendent, HCC Hyrum Pitt, Technologies Integration, HCC David Porter, Structural Engineer; Frost Structural Engineering Dwayne Sudweeks, Mechanical Engineer; Engineered Systems Associates, Inc. Todd Payne, Electrical Engineer; Payne Engineering, Inc. Mitch Greer, Civil Engineer; Rocky Mountain Engineering and Surveying, LLC File