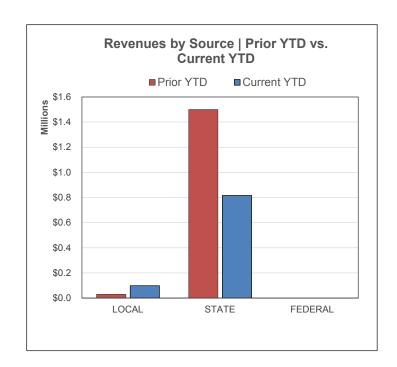

## For the Period Ending September 30, 2019

|                                                                               | Prior YTD   | Prior Year Actual | YTD % of PY<br>Actual |
|-------------------------------------------------------------------------------|-------------|-------------------|-----------------------|
| REVENUES                                                                      | 000 444     | Ø4 050 040        | 4.400/                |
| Local & Intermediate                                                          | \$29,114    | \$1,959,946       | 1.49%                 |
| State Program                                                                 | 1,500,474   | 3,321,047         | 45.18%                |
| Federal Program                                                               | 0           | 0                 | 20.00%                |
| TOTAL REVENUE                                                                 | \$1,529,588 | \$5,280,993       | 28.96%                |
| EXPENDITURES                                                                  |             |                   |                       |
| Instruction                                                                   | \$497,856   | \$2,401,953       | 20.73%                |
| Instructional Media                                                           | 10,569      | 58,636            | 18.02%                |
| Curriculum & Personnel Development                                            | 2,026       | 8,916             | 22.72%                |
| Instructional Leadership                                                      | 0           | 0                 |                       |
| School Leadership                                                             | 63,318      | 258,875           | 24.46%                |
| Guidance & Counseling                                                         | 15,388      | 61,563            | 25.00%                |
| Social Work Services                                                          | 0           | 0                 |                       |
| Health Services                                                               | 8,324       | 43,507            | 19.13%                |
| Pupil Transportation                                                          | 49,811      | 281,328           | 17.71%                |
| Food Services                                                                 | 1,635       | 9,418             | 17.36%                |
| Extracurricular Activities                                                    | 81,000      | 345,337           | 23.46%                |
| General Administration                                                        | 106,232     | 444,522           | 23.90%                |
| Plant Maintenance & Operations                                                | 148,965     | 831,205           | 17.92%                |
| Security & Monitoring Services                                                | 1,594       | 9,615             | 16.58%                |
| Data Processing Services                                                      | 22,905      | 113,879           | 20.11%                |
| Community Service                                                             | 0           | 0                 |                       |
| Debt Service                                                                  | 0           | 0                 |                       |
| Facilities Acq. & Construction                                                | 0           | 32,150            | 0.00%                 |
| Contracted Institutional Services                                             | 0           | 0                 |                       |
| Payments to Fiscal Agent                                                      | 25,677      | 150,709           | 17.04%                |
| Payments to JJAEP Programs                                                    | 0           | 0                 |                       |
| Other Intergovernmental Charges                                               | 0           | 0                 |                       |
| TOTAL EXPENDITURES                                                            | \$1,035,300 | \$5,051,613       | 20.49%                |
| SURPLUS / (DEFICIT)                                                           | \$494,288   | \$229,380         | -                     |
| OTHER FINANCING SOURCES / (USES) Other Financing Sources Other Financing Uses | \$0<br>\$0  | \$0<br>\$108,067  |                       |
| NET CHANGE IN FUND BALANCE                                                    | \$494,288   | \$337,447         | <u>-</u><br>-         |
| ENDING FUND BALANCE                                                           | \$1,890,545 | -                 |                       |

| Current YTD     | Annual Budget | YTD % of<br>Budget |
|-----------------|---------------|--------------------|
|                 |               |                    |
| \$98,338        | \$1,871,136   | 5.26%              |
| 816,705         | 3,724,556     | 21.93%             |
| 0               | 0             | 10.070/            |
| \$915,043       | \$5,595,692   | 16.35%             |
|                 |               |                    |
| \$586,519       | \$2,765,598   | 21.21%             |
| 12,553          | 64,647        | 19.42%             |
| 1,985           | 13,250        | 14.98%             |
| 0               | 0             |                    |
| 67,560          | 274,750       | 24.59%             |
| 16,388          | 68,808        | 23.82%             |
| 0               | 0             |                    |
| 9,415           | 47,649        | 19.76%             |
| 39,426          | 315,553       | 12.49%             |
| 1,521           | 7,490         | 20.31%             |
| 75,430          | 372,349       | 20.26%             |
| 131,991         | 444,943       | 29.66%             |
| 162,097         | 775,598       | 20.90%             |
| 6,834           | 8,511         | 80.30%             |
| 23,731          | 126,280       | 18.79%             |
| 0               | 0             |                    |
| 0               | 0             |                    |
| 4,781           | 76,000        | 6.29%              |
| 0               | 0             |                    |
| 22,018          | 203,948       | 10.80%             |
| 0               | 0             |                    |
| 0               | 0             |                    |
| \$1,162,249     | \$5,565,374   | 20.88%             |
| (\$247,206)     | \$30,318      | _                  |
| (+2)=00)        | 700,0.0       | <del>-</del>       |
| \$0             | \$0           |                    |
| \$0             | (\$8,318)     |                    |
| (\$247,206)     | \$22,000      | <del>-</del><br>-  |
| \$1,270,362     |               |                    |
| Ţ ·, · •, • • - |               |                    |