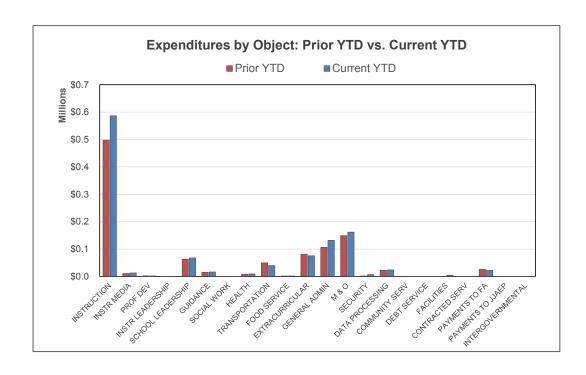

## For the Period Ending September 30, 2019

|                                                                               | Prior YTD   | Prior Year Actual | YTD % of PY<br>Actual |
|-------------------------------------------------------------------------------|-------------|-------------------|-----------------------|
| REVENUES                                                                      | 000 444     | Ø4 050 040        | 4.400/                |
| Local & Intermediate                                                          | \$29,114    | \$1,959,946       | 1.49%                 |
| State Program                                                                 | 1,500,474   | 3,321,047         | 45.18%                |
| Federal Program                                                               | 0           | 0                 | 20.00%                |
| TOTAL REVENUE                                                                 | \$1,529,588 | \$5,280,993       | 28.96%                |
| EXPENDITURES                                                                  |             |                   |                       |
| Instruction                                                                   | \$497,856   | \$2,401,953       | 20.73%                |
| Instructional Media                                                           | 10,569      | 58,636            | 18.02%                |
| Curriculum & Personnel Development                                            | 2,026       | 8,916             | 22.72%                |
| Instructional Leadership                                                      | 0           | 0                 |                       |
| School Leadership                                                             | 63,318      | 258,875           | 24.46%                |
| Guidance & Counseling                                                         | 15,388      | 61,563            | 25.00%                |
| Social Work Services                                                          | 0           | 0                 |                       |
| Health Services                                                               | 8,324       | 43,507            | 19.13%                |
| Pupil Transportation                                                          | 49,811      | 281,328           | 17.71%                |
| Food Services                                                                 | 1,635       | 9,418             | 17.36%                |
| Extracurricular Activities                                                    | 81,000      | 345,337           | 23.46%                |
| General Administration                                                        | 106,232     | 444,522           | 23.90%                |
| Plant Maintenance & Operations                                                | 148,965     | 831,205           | 17.92%                |
| Security & Monitoring Services                                                | 1,594       | 9,615             | 16.58%                |
| Data Processing Services                                                      | 22,905      | 113,879           | 20.11%                |
| Community Service                                                             | 0           | 0                 |                       |
| Debt Service                                                                  | 0           | 0                 |                       |
| Facilities Acq. & Construction                                                | 0           | 32,150            | 0.00%                 |
| Contracted Institutional Services                                             | 0           | 0                 |                       |
| Payments to Fiscal Agent                                                      | 25,677      | 150,709           | 17.04%                |
| Payments to JJAEP Programs                                                    | 0           | 0                 |                       |
| Other Intergovernmental Charges                                               | 0           | 0                 |                       |
| TOTAL EXPENDITURES                                                            | \$1,035,300 | \$5,051,613       | 20.49%                |
| SURPLUS / (DEFICIT)                                                           | \$494,288   | \$229,380         | -                     |
| OTHER FINANCING SOURCES / (USES) Other Financing Sources Other Financing Uses | \$0<br>\$0  | \$0<br>\$108,067  |                       |
| NET CHANGE IN FUND BALANCE                                                    | \$494,288   | \$337,447         | <u>-</u><br>-         |
| ENDING FUND BALANCE                                                           | \$1,890,545 | -                 |                       |

| Current YTD     | Annual Budget | YTD % of<br>Budget |
|-----------------|---------------|--------------------|
|                 |               |                    |
| \$98,338        | \$1,871,136   | 5.26%              |
| 816,705         | 3,724,556     | 21.93%             |
| 0               | 0             | 10.070/            |
| \$915,043       | \$5,595,692   | 16.35%             |
|                 |               |                    |
| \$586,519       | \$2,765,598   | 21.21%             |
| 12,553          | 64,647        | 19.42%             |
| 1,985           | 13,250        | 14.98%             |
| 0               | 0             |                    |
| 67,560          | 274,750       | 24.59%             |
| 16,388          | 68,808        | 23.82%             |
| 0               | 0             |                    |
| 9,415           | 47,649        | 19.76%             |
| 39,426          | 315,553       | 12.49%             |
| 1,521           | 7,490         | 20.31%             |
| 75,430          | 372,349       | 20.26%             |
| 131,991         | 444,943       | 29.66%             |
| 162,097         | 775,598       | 20.90%             |
| 6,834           | 8,511         | 80.30%             |
| 23,731          | 126,280       | 18.79%             |
| 0               | 0             |                    |
| 0               | 0             |                    |
| 4,781           | 76,000        | 6.29%              |
| 0               | 0             |                    |
| 22,018          | 203,948       | 10.80%             |
| 0               | 0             |                    |
| 0               | 0             |                    |
| \$1,162,249     | \$5,565,374   | 20.88%             |
| (\$247,206)     | \$30,318      | _                  |
| (+2)=00)        | 700,0.0       | <del>-</del>       |
| \$0             | \$0           |                    |
| \$0             | (\$8,318)     |                    |
| (\$247,206)     | \$22,000      | <del>-</del><br>-  |
| \$1,270,362     |               |                    |
| Ţ ·, · •, • • - |               |                    |