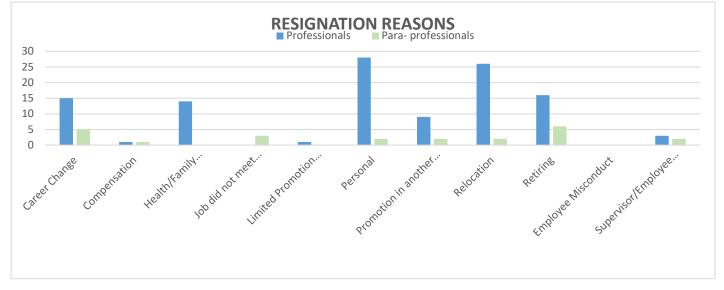

## **Resignation Reason Summary - 05/27/2025**

| Reason                        | Professionals | Para-<br>professionals | Totals |
|-------------------------------|---------------|------------------------|--------|
| Career Change                 | 15            | 5                      | 20     |
| Compensation                  | 1             | 1                      | 2      |
| Health/Family Circumstances   | 14            |                        | 14     |
| Job did not meet expectations |               | 3                      | 3      |
| Limited Promotion Opportunity | 1             |                        | 1      |
| Personal                      | 28            | 2                      | 30     |
| Promotion in another district | 9             | 2                      | 11     |
| Relocation                    | 26            | 2                      | 28     |
| Retiring                      | 16            | 6                      | 22     |
| Employee Misconduct           |               |                        | 0      |
| Supervisor/Employee relations | 3             | 2                      | 5      |
| Totals                        | 113           | 23                     | 136    |