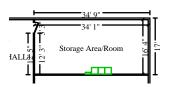

| Storage Area/Room | Height: 8' |
|-------------------|------------|
|-------------------|------------|

805.67 SF Walls 1,360.74 SF Walls & Ceiling 61.67 SY Flooring 100.71 LF Ceil. Perimeter 555.07 SF Ceiling 555.07 SF Floor 100.71 LF Floor Perimeter