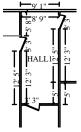

HALL1 Height: 8'

483.25 SF Walls 670.60 SF Walls & Ceiling 20.82 SY Flooring 60.41 LF Ceil. Perimeter 187.34 SF Ceiling 187.34 SF Floor 60.41 LF Floor Perimeter

DESCRIPTION **QTY REMOVE REPLACE** \*TOTAL **Drywall** 19. 1/2" drywall - hung, taped, floated, ready for paint 43.00 SF 0.00 2.64 116.01 20. Tape joint for new to existing drywall - per LF 17.96 48.00 LF 0.00864.32 **Painting** 21. Seal the surface area w/latex based stain blocker - one coat 344.00 SF 0.00 1.02 353.51 \*1 wall effected by water 22. Paint the surface area - two coats 344.00 SF 0.00 1.67 582.96 \* wall effected by water