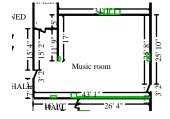

Total: Main Level 476.01

Music room Height: 8'

1,370.18 SF Walls 2,644.26 SF Walls & Ceiling 141.56 SY Flooring 171.27 LF Ceil. Perimeter 1,274.08 SF Ceiling 1,274.08 SF Floor 171.27 LF Floor Perimeter

| DESCRIPTION                                                                                                          | QTY       | REMOVE | REPLACE | *TOTAL   |
|----------------------------------------------------------------------------------------------------------------------|-----------|--------|---------|----------|
| Drywall                                                                                                              |           |        |         |          |
| 6. 1/2" drywall - hung, taped, with smooth wall finish                                                               | 143.66 SF | 0.00   | 5.18    | 752.59   |
| 8. Tape joint for new to existing drywall - per LF <b>Painting</b>                                                   | 75.83 LF  | 0.00   | 17.96   | 1,365.46 |
| <ul><li>9. Seal the surface area w/latex based stain blocker - one coat</li><li>*2 walls effected by water</li></ul> | 574.66 SF | 0.00   | 1.02    | 590.55   |