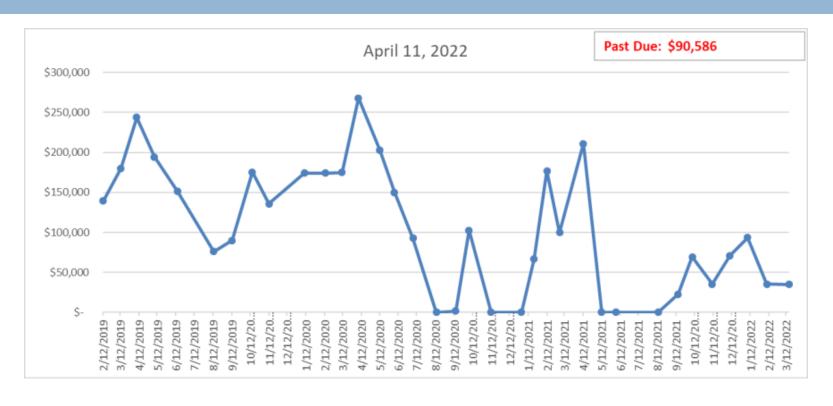

nefits      |    | 92,550      | \$ | 84,173      | \$<br>95,304      | \$<br>(11,131)  | 90.95%   | -11.7%   |
|                           |    |             |    |             |                   |                 |          |          |
| All Funds                 | \$ | 19,906,903  | \$ | 12,859,523  | \$<br>12,273,057  | \$<br>586,466   | 64.60%   | 4.8%     |
| Operational Funds         |    | 19,148,626  | \$ | 12,447,487  | \$<br>10,831,837  | \$<br>1,615,650 | 65.00%   | 14.9%    |
|                           | \$ | 100 100     |    | (4.004.405) | (4.004.000)       | (000 007)       |          |          |
| Net Operational Position  |    | 102,493     | \$ | (1,624,195) | \$<br>(1,291,928) | \$<br>(332,267) |          |          |

# Fund Balance History



# State Delinquency