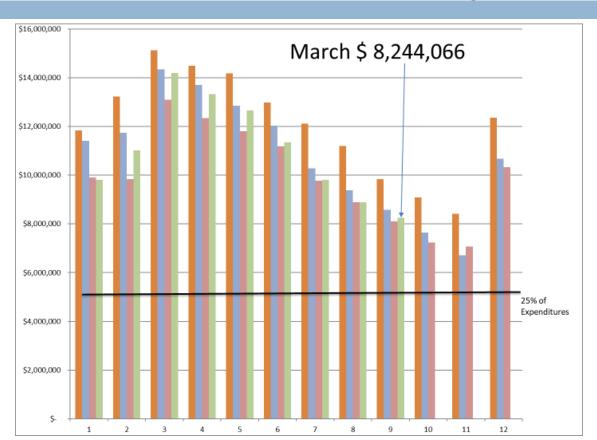

### March 2022 Fund Balance

|                               |         |             |    |            |          | _           |            |     |            |          |           |               |        |            |          |            |     |             |
|-------------------------------|---------|-------------|----|------------|----------|-------------|------------|-----|------------|----------|-----------|---------------|--------|------------|----------|------------|-----|-------------|
| March 2022                    | Revenue |             |    |            | Expenses |             |            |     |            |          | Transfers | Fund Balances |        |            |          |            |     |             |
|                               |         |             |    |            |          |             |            |     |            |          |           |               | Balan  | nce as of  | Bala     | ance as of |     |             |
| Fund Operational              | FY22    | FY22 Budget |    | 22 Actual  | % Budget | FY22 Budget |            | FY2 | 2 Actual   | % Budget |           | ctual YTD     | 7/1/21 |            | 03/31/22 |            | +/- |             |
| 10- Education                 | \$      | 15,562,301  | \$ | 8,630,939  | 55.5%    | \$          | 15,861,806 | \$  | 10,235,204 | 64.59    | %         |               | \$     | 5,599,144  | \$       | 3,994,879  | \$  | (1,604,265) |
| 20- Oper & Main               | \$      | 2,236,370   | \$ | 1,409,215  | 63.0%    | \$          | 1,775,623  | \$  | 1,160,636  | 65.49    | % \$      | -             | \$     | 2,245,166  | \$       | 2,493,745  | \$  | 248,579     |
| 40- Transportation            | \$      | 745,186     | \$ | 418,392    | 56.1%    | \$          | 940,341    | \$  | 670,069    | 71.39    | %         |               | \$     | 641,416    | \$       | 389,739    | \$  | (251,677)   |
| 50- IMRF/SS                   | \$      | 588,204     | \$ | 306,963    | 52.2%    | \$          | 570,856    | \$  | 381,574    | 66.89    | %         |               | \$     | 285,135    | \$       | 210,524    | \$  | (74,611)    |
| 70- Working Cash              | \$      | 119,058     | \$ | 57,782     | 48.5%    | \$          |            |     |            |          | \$        | -             | \$     | 822,042    | \$       | 879,824    | \$  | 57,782      |
| TOTAL                         | \$      | 19,251,119  | \$ | 10,823,291 | 56.2%    | \$          | 19,148,626 | \$  | 12,447,483 | 65.09    | % \$      | -             | \$     | 9,592,903  | \$       | 7,968,711  | \$  | (1,624,192) |
| Net Operational Position-ISBE |         |             |    |            |          |             |            |     |            |          |           |               | \$     |            |          |            | \$  | (1,549,581) |
| Fund Non-Operational          |         |             |    |            |          |             |            |     |            |          |           |               | \$     |            |          |            |     |             |
| 30- Debt Service              | \$      | 151,000     | \$ | 378        | 0.3%     | \$          | 308,277    | \$  | 308,278    | 100.09   | % \$      | -             | \$     | 367,931    | \$       | 60,031     | \$  | (307,900)   |
| 60- Capital Projects          | \$      | 2,000       | \$ | 377        | 18.9%    | \$          | 450,000    | \$  | 103,759    | 23.19    | % \$      | -             | \$     | 318,706    | \$       | 215,324    | \$  | (103,382)   |
| Total                         | \$      | 153,000     | \$ | 755        | 0.5%     | \$          | 758,277    | \$  | 412,037    | 54.39    | % \$      | -             | \$     | 686,637    | \$       | 275,355    | \$  | (411,282)   |
|                               |         |             |    |            |          |             |            |     |            |          |           |               | \$     |            |          |            |     |             |
| Grand Total                   | \$      | 19,404,119  | \$ | 10,824,046 | 55.8%    | \$          | 19,906,903 | \$  | 12,859,520 | 64.69    | % \$      | -             | \$     | 10,279,540 | \$       | 8,244,066  | \$  | (2,035,474) |
|                               |         |             |    |            |          |             |            |     |            |          |           |               |        |            |          |            |     |             |
| i                             |         |             |    |            |          |             |            |     |            |          |           |               |        |            |          |            |     | ,           |

# Fund Balance History