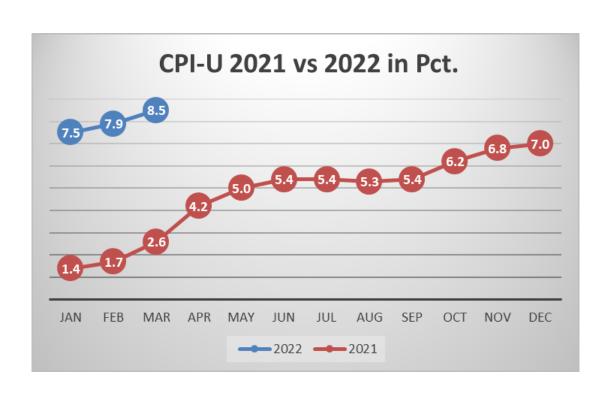

### CPI-U



### March 2022 Fund Balance

|                               |         |             |    |            |          | _           |            |     |            |          |           |               |        |            |          |            |     |             |
|-------------------------------|---------|-------------|----|------------|----------|-------------|------------|-----|------------|----------|-----------|---------------|--------|------------|----------|------------|-----|-------------|
| March 2022                    | Revenue |             |    |            | Expenses |             |            |     |            |          | Transfers | Fund Balances |        |            |          |            |     |             |
|                               |         |