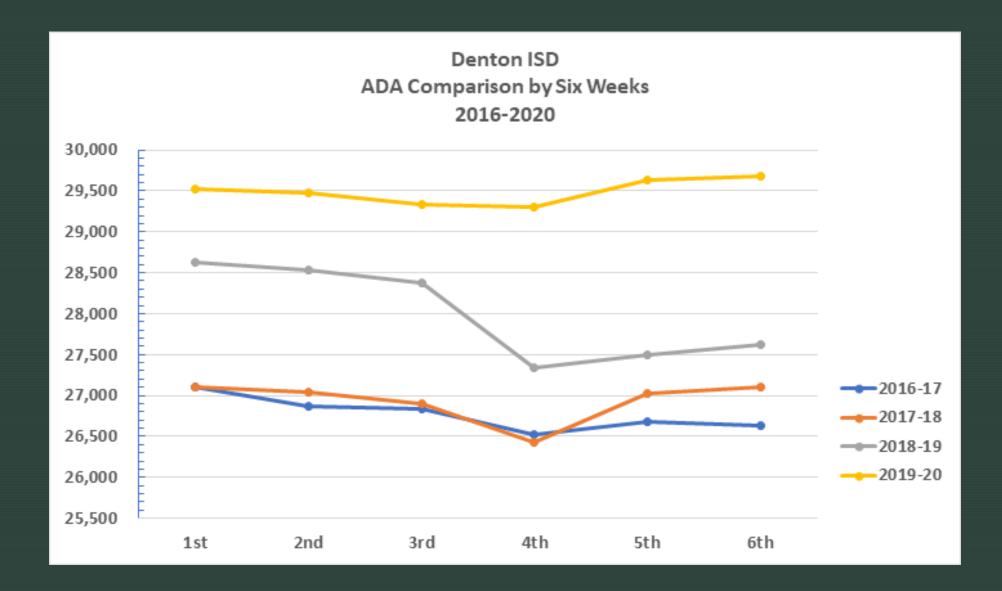

## 2019-2020 Variances

- Property Value Growth Estimate vs Certified Values
  - Budget \$1,600,000,000
  - Certified Values \$1,910,765,060
- Increase in Actual ADA vs Budgeted ADA
  - Budget 28,973
  - Updated ADA Based on Trend 29,489
- Refining Data in New Areas of HB3