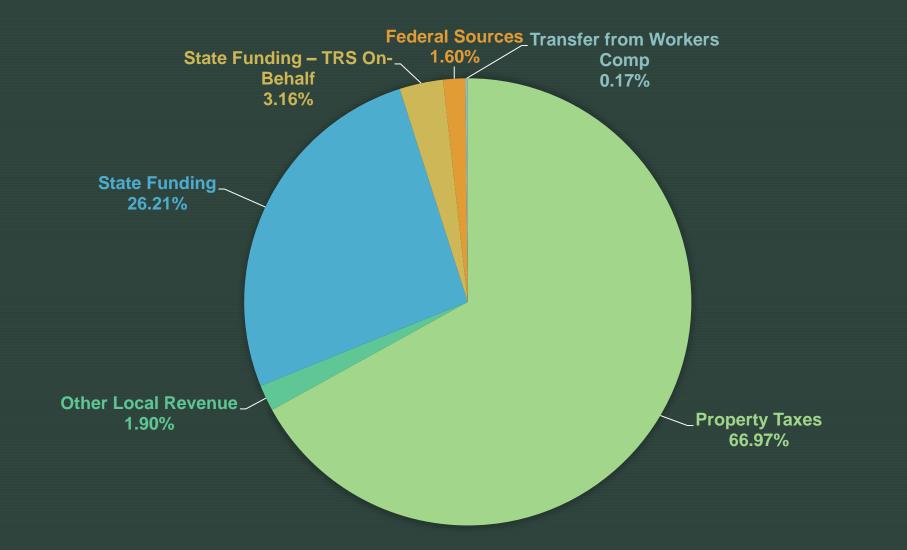

(538,245) | (10.10%) |
| Transfer from Workers Comp                            | 500,000                          | 500,000                        |           |          |
| Transfer from Healthcare Trust                        |                                  | 850,000                        | (850,000) | (100%)   |
| Other – Sale of Property                              |                                  | 27,160                         | 27,160    | (100%)   |
| Total Revenue                                         | 300,232,358                      | 297,537,077                    | 2,695,281 | .91%     |
| M&O Tier 1 Rate - \$0.8666   M&O Tier 2 Rate - \$0.06 |                                  |                                |           |          |

## 2020-2021 PROJECTED BUDGET



#### **Denton ISD** Summary of Budget Changes 2020-2021

| Request # | Recommended<br>Amount | Description                                                                              |
|-----------|-----------------------|------------------------------------------------------------------------------------------|
|           |                       |                                                                                          |
|           |                       | PERSONNEL                                                                                |
| D 40 4    | 754 000 00            | <u>19-20 Fiscal Year Changes - Personnel</u>                                             |
| R-43-1    | 754,280.00            | Adjustment to 19-20 Compensation Plan