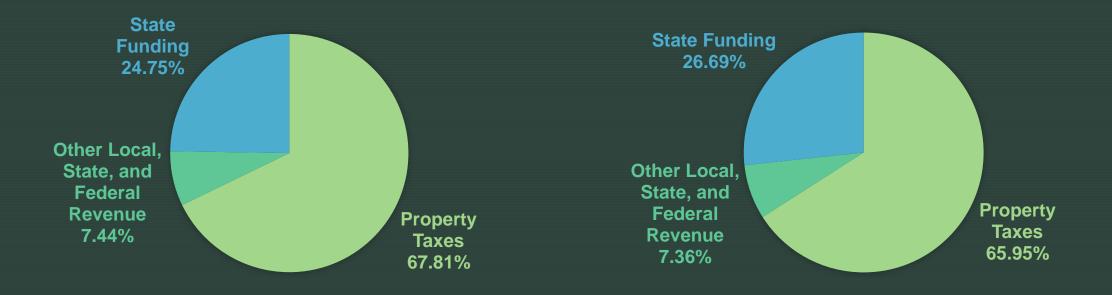

538,245    | 11.24% |
| Transfer from Workers Comp     | 500,000            | 500,000                       |            |        |
| Transfer from Healthcare Trust | 850,000            | 850,000                       |            |        |
| Other – Sale of Property       |                    | 27,260                        | 27,260     |        |
| Total Revenue                  | 284,879,985        | 297,537,077                   | 12,657,092 | 4.44%  |



## 2019-2020 Variances

- Property Value Growth Estimate vs Certified Values
  - Budget \$1,600,000,000
  - Certified Values \$1,910,765,060
- Increase in Actual ADA vs Budgeted ADA
  - Budget 28,973
  - Updated ADA Based on Trend 29,489
- Refining Data in New Areas of HB3

## 2019-2020 ORIGINAL BUDGET

### 2019-2020 AMENDED BUDGET



#### Estimated Change in Fund Balance



Assigned Fund Balance
Unassigned Fund Balance

## 2020-2021 Revenue Projection

| Based on 10% Growth                                   | 2020-2021<br>Projected<br>Budget | 2019-2020<br>Amended<br>Budget | Variance  | %        |
|-------------------------------------------------------|----------------------------------|--------------------------------|-----------|----------|
| Property Taxes                                        | 201,065,320                      | 196,226,289                    | 4,839,031 | 2.47%    |
|                                                       | 201,000,020                      | 130,220,203                    | 4,000,001 |          |
| Other Local Revenue                                   | 5,700,500