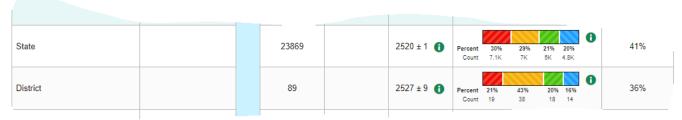

#### **Homedale School District #370**

**TO**: Board of Trustees; Superintendent Rob Sauer

FROM: Moss Strong, HMS Principal

DATE: June 2022

**RE**: Board of Trustees Report

#### **Enrollment**

<u>5th</u>-88

6th-88

**7th**-98

8th-116

#### **8th Grade Promotion**

On May 31st we promoted the largest 8th grade group I have seen with 116 students. The 8th grade students had fun doing a final hall walk before promotion.

#### **SOS Training**

The League of Idaho Cities brought the Tandem Tour to HMS. They presented on health awareness and each student walked away with a kit of fun materials.

### **ISAT Testing Math**

#### 5th Grade



#### 6th Grade



#### 7th Grade



#### 8th Grade



# **ELA ISAT Testing** 5th Grade

| State    |  | 23525 | 2514 ± 1 | 0 | Percent<br>Count | <b>24%</b><br>5.6K | 20%<br>4.6K       | 30%<br>7K | 27%<br>6.3K      | 0 | 57% |
|----------|--|-------|----------|---|------------------|--------------------|-------------------|-----------|------------------|---|-----|
| District |  | 90    | 2499 ± 9 | 0 | Percent<br>Count | 28%<br>25          | <b>22</b> %<br>20 | 30%<br>27 | <b>20%</b><br>18 | 0 | 50% |

## 6th Grade

| State    |  | 23886 | 2532±1 <b>()</b>   |                  |  | 33%<br>7.9K |           | 0 | 53% |
|----------|--|-------|--------------------|------------------|--|-------------|-----------|---|-----|
| District |  | 89    | 2537 ± 8 <b>()</b> | Percent<br>Count |  | 36%<br>32   | 16%<br