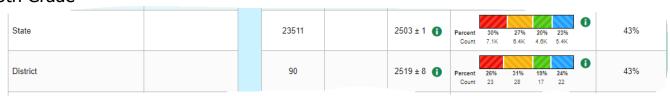

#### **Homedale School District #370**

**TO**: Board of Trustees; Superintendent Rob Sauer

FROM: Moss Strong, HMS Principal

DATE: June 2022

**RE**: Board of Trustees Report

#### **Enrollment**

<u>5th</u>-88

6th-88

**7th**-98

8th-116

#### **8th Grade Promotion**

On May 31st we promoted the largest 8th grade group I have seen with 116 students. The 8th grade students had fun doing a final hall walk before promotion.

#### **SOS Training**

The League of Idaho Cities brought the Tandem Tour to HMS. They presented on health awareness and each student walked away with a kit of fun materials.

### **ISAT Testing Math**

#### 5th Grade



#### 6th Grade



#### 7th Grade



#### 8th Grade



# **ELA ISAT Testing** 5th Grade

| State    |  | 23525 | 2514 ± 1 | 0 | Percent<br>Count | <b>24%</b><br>5.6K | 20%<br>4.6K       | 30%<br>7K | 27%<br>6.3K      | 0 | 57% |
|----------|--|-------|----------|---|------------------|--------------------|-------------------|-----------|------------------|---|-----|
| District |  | 90    | 2499 ± 9 | 0 | Percent<br>Count | 28%<br>25          | <b>22</b> %<br>20 | 30%<br>27 | <b>20%</b><br>18 | 0 | 50% |

## 6th Grade

| State    |  | 23886 | 2532±1 <b>()</b>   |                  |  | 33%<br>7.9K |           | 0 | 53% |
|----------|--|-------|--------------------|------------------|--|-------------|-----------|---|-----|
| District |  | 89    | 2537 ± 8 <b>()</b> | Percent<br>Count |  | 36