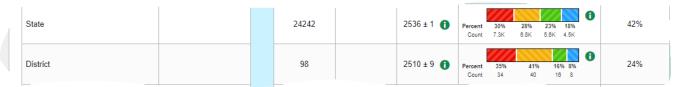

#### **Homedale School District #370**

**TO**: Board of Trustees; Superintendent Rob Sauer

FROM: Moss Strong, HMS Principal

DATE: June 2022

**RE**: Board of Trustees Report

#### **Enrollment**

<u>5th</u>-88

6th-88

**7th**-98

8th-116

#### **8th Grade Promotion**

On May 31st we promoted the largest 8th grade group I have seen with 116 students. The 8th grade students had fun doing a final hall walk before promotion.

#### **SOS Training**

The League of Idaho Cities brought the Tandem Tour to HMS. They presented on health awareness and each student walked away with a kit of fun materials.

### **ISAT Testing Math**

#### 5th Grade



#### 6th Grade



#### 7th Grade



#### 8th Grade



# **ELA ISAT Testing** 5th Grade

| State    |  | 23525 | 2514 ± 1 | 0 | Percent<br>Count | <b>24%</b><br>5.6K | 20%<br>4.6K       | 30%<br>7K | 27%<br>6.3K      | 0 | 57% |
|----------|--|-------|----------|---|------------------|--------------------|-------------------|-----------|------------------|---|-----|
| District |  | 90    | 2499 ± 9 | 0 | Percent<br>Count | 28%<br>25          | <b>22</b> %<br>20 | 30%<br>27 | <b>20%</b><br>18 | 0 | 50% |

## 6th Grade

| State    |  | 23886 | 2532±1 <b>()</b>   |                  |  | 33%<br>7.9K |           | 0 | 53% |
|----------|--|-------|--------------------|------------------|--|-------------|-----------|---|-----|
| District |  | 89    | 2537 ± 8 <b>()</b> | Percent<br>Count |  | 36%<br>32   | 16%<br>14 | 0 | 52% |

#