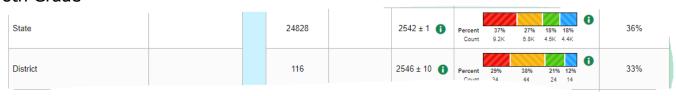

#### **Homedale School District #370**

**TO**: Board of Trustees; Superintendent Rob Sauer

FROM: Moss Strong, HMS Principal

DATE: June 2022

**RE**: Board of Trustees Report

#### **Enrollment**

<u>5th</u>-88

6th-88

**7th**-98

8th-116

#### **8th Grade Promotion**

On May 31st we promoted the largest 8th grade group I have seen with 116 students. The 8th grade students had fun doing a final hall walk before promotion.

#### **SOS Training**

The League of Idaho Cities brought the Tandem Tour to HMS. They presented on health awareness and each student walked away with a kit of fun materials.

### **ISAT Testing Math**

#### 5th Grade



#### 6th Grade



#### 7th Grade



#### 8th Grade



# **ELA ISAT Testing** 5th Grade

| State    |  | 23525 | 2514 ± 1 | 0 | Percent<br>Count | <b>24%</b><br>5.6K | 20%<br>4.6K       | 30%<br>7K | 27%<br>6.3K      | 0 | 57% |
|----------|--|-------|----------|---|------------------|--------------------|-------------------|-----------|------------------|---|-----|
| District |  | 90    | 2499 ± 9 | 0 | Percent<br>Count | 28%<br>25          | <b>22</b> %<br>20 | 30%<br>27 | <b>20%</b><br>18 | 0 | 50% |

## 6th Grade

| State    |  | 23886 | 2532±1 <b>()</b>   |                  |  | 33%<br>7.9K |           | 0 | 53% |
|----------|--|-------|--------------------|------------------|--|-------------|-----------|---|-----|
| District |  | 89    | 2537 ± 8 <b>()</b> | Percent<br>Count |  | 36%<br>32   | 16%<br>14 | 0 | 52% |

## 7th Grade

| Sta