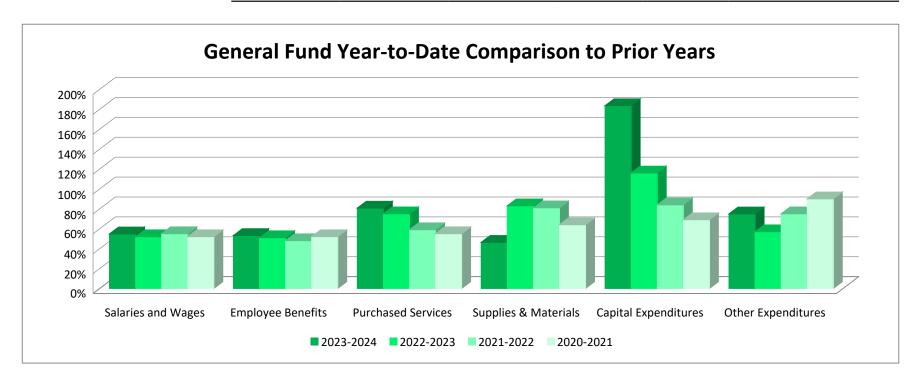

|               |           |           |           |           |
| 81,595.95     | 377,955.22                            | 580,273.00    | 65%       | 55%       | 57%       | 53%       |
| 23,739.52     | 197,789.23                            | 413,002.00    | 48%       | 58%       | 54%       | 51%       |
| -             | -                                     | 1,226,541.00  | 0%        | 63%       | 47%       | 86%       |
| -             | 1,457,750.28                          | 1,456,800.00  | 100%      | 100%      | 95%       | 95%       |
| 2,500.00      | 14,696.00                             | 11,000.00     | 134%      | 91%       | 91%       | 50%       |
| 1,144,980.60  | 8,509,641.92                          | 14,540,231.00 | 59%       | 63%       | 57%       | 69%       |