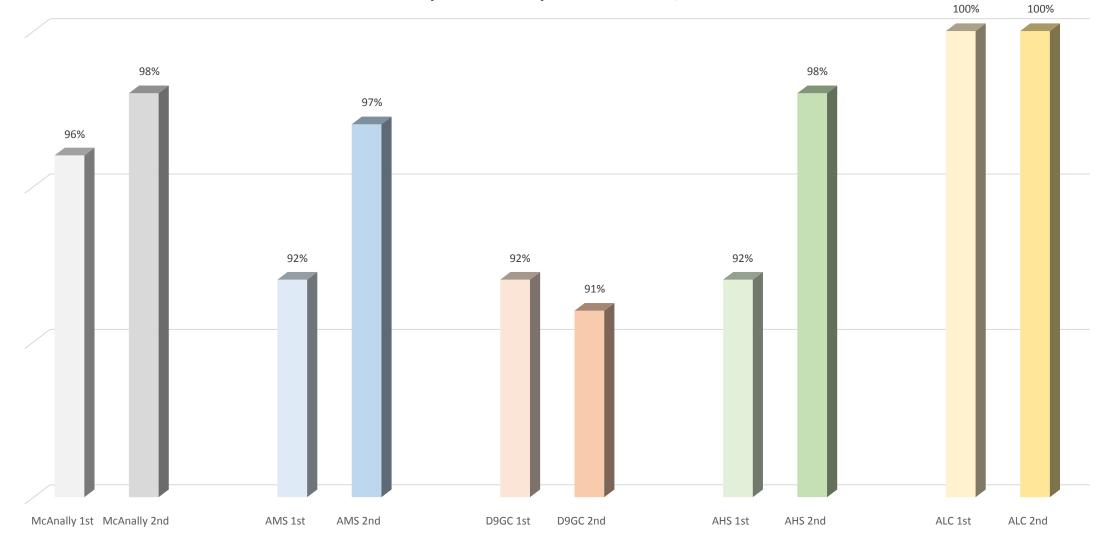

## Instructional Focus Implementation

October 9, 2018 – November 2, 2018

**Board Report** 

# **Look-For Descriptions**

### • We will, I will

- We will Texas Essential Knowledge and Skills statement written in language of the standard
- I will Daily tasks / products
- Thinking Maps Frame of Reference / Thinking Maps to Writing
  - Looking for consistent evidence
- Critical Writing in Journals and Binders
- Frequent Small Group Purposeful Talk (FSGPT)





#### **Elementary Growth Comparison - Critical Writing**



#### **Elementary Growth Comparison - FSGPT**



FSGPT percentage calculated as percentage of yes from both yes and missed opportunity answers.

Secondary Growth Comparison - We will / I will



Secondary Growth Comparison - TM Frames / Writing



#### Secondary Growth Comparison - Critical Writing



Secondary Growth Comparison - FSGPT



FSGPT percentage calculated as percentage of yes from both yes and missed opportunity answers.