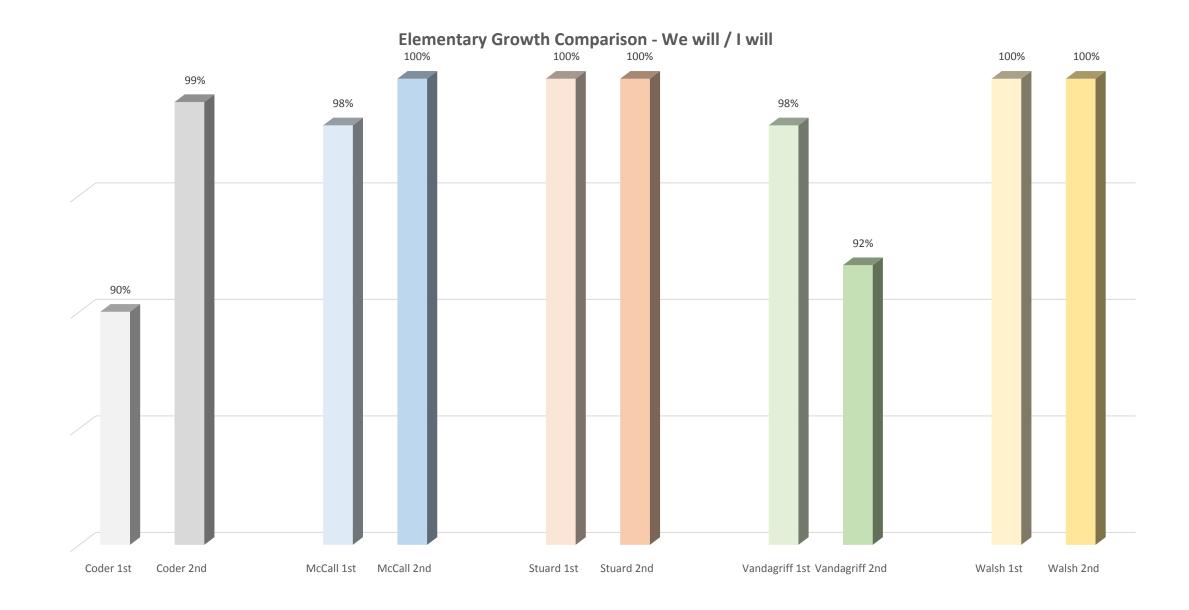

### • We will, I will

- We will Texas Essential Knowledge and Skills statement written in language of the standard
- I will Daily tasks / products
- Thinking Maps Frame of Reference / Thinking Maps to Writing
  - Looking for consistent evidence
- Critical Writing in Journals and Binders
- Frequent Small Group Purposeful Talk (FSGPT)