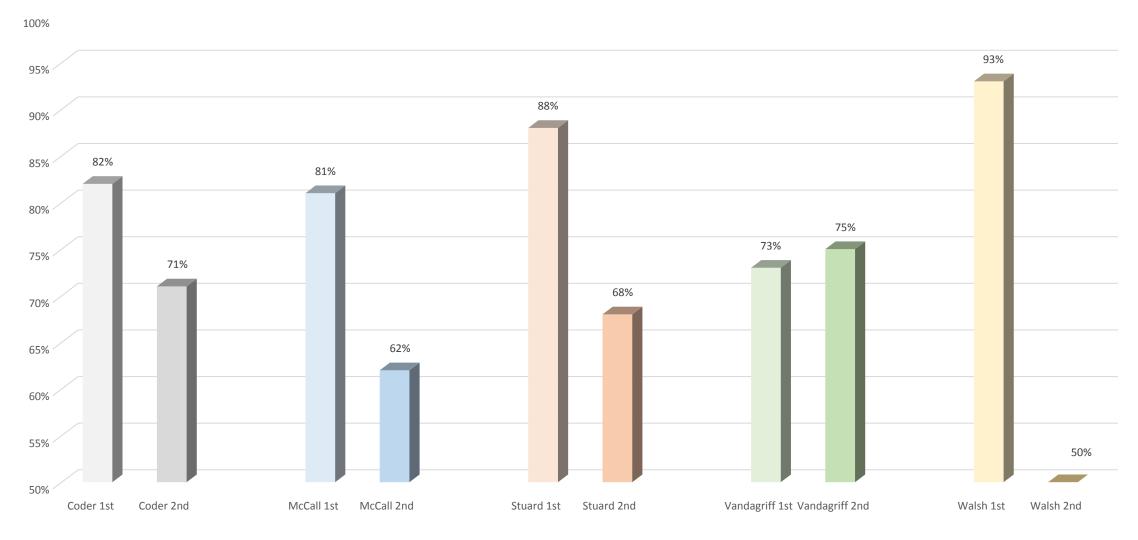

#### Secondary Growth Comparison - Critical Writing

Secondary Growth Comparison - FSGPT

FSGPT percentage calculated as percentage of yes from both yes and missed opportunity answers.