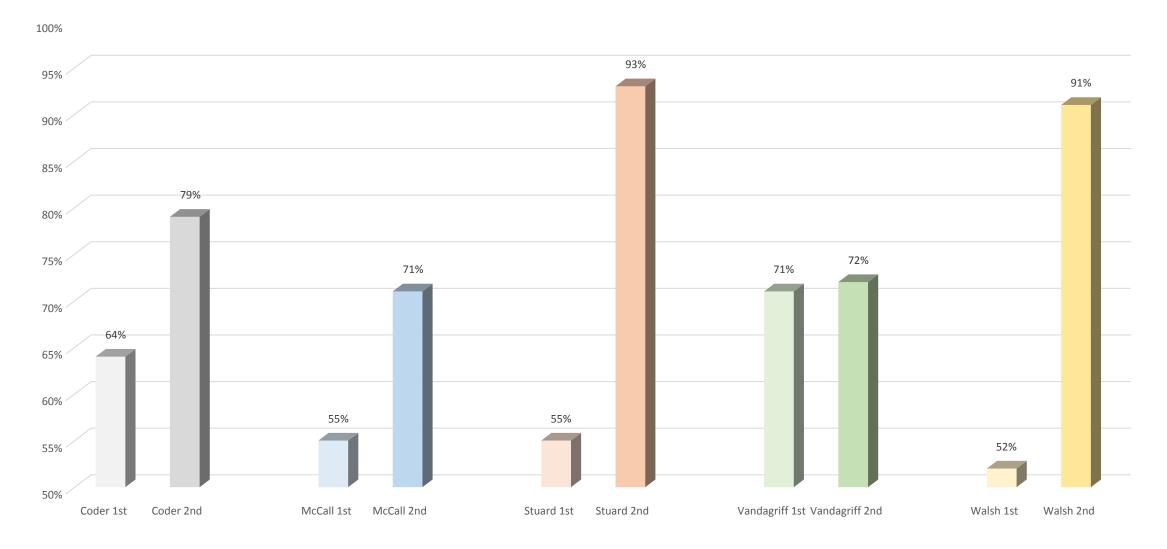

#### **Elementary Growth Comparison - FSGPT**

FSGPT percentage calculated as percentage of yes from both yes and missed opportunity answers.

Secondary Growth Comparison - We will / I will

Secondary Growth Comparison - TM Frames / Writing