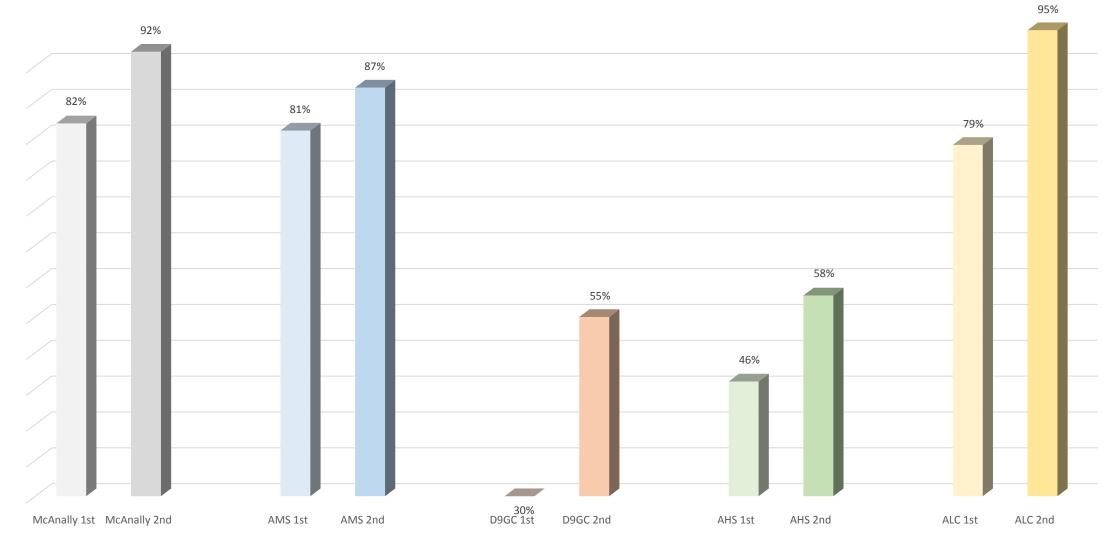

#### **Elementary Growth Comparison - FSGPT**

FSGPT percentage calculated as percentage of yes from both yes and missed opportunity answers.

Secondary Growth Comparison - We will / I will

Secondary Growth Comparison - TM Frames / Writing