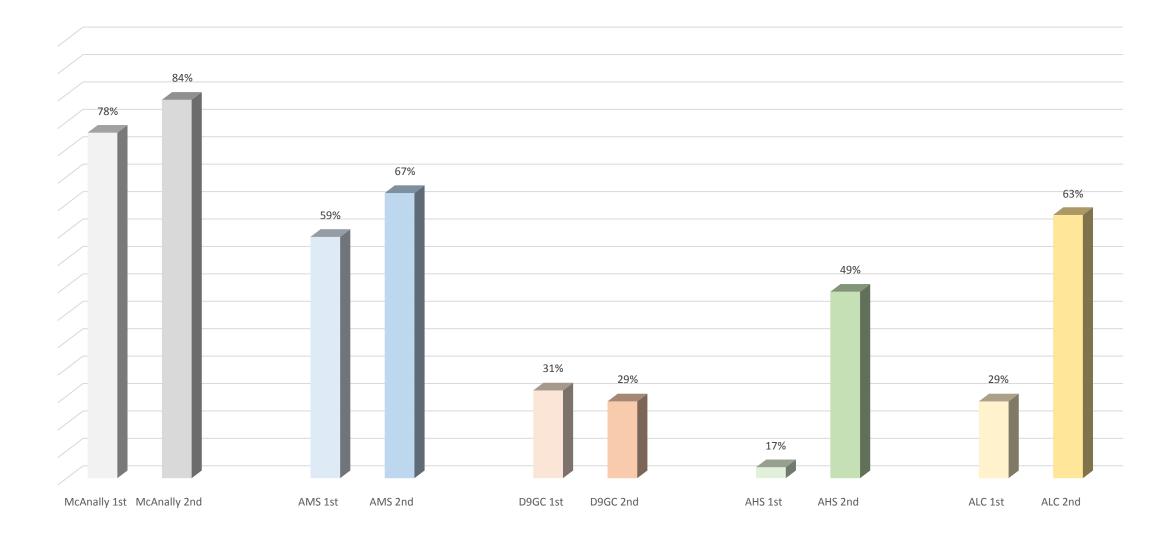

#### **Elementary Growth Comparison - FSGPT**

FSGPT percentage calculated as percentage of yes from both yes and missed opportunity answers.

Secondary Growth Comparison - We will / I will

Secondary Growth Comparison - TM Frames / Writing