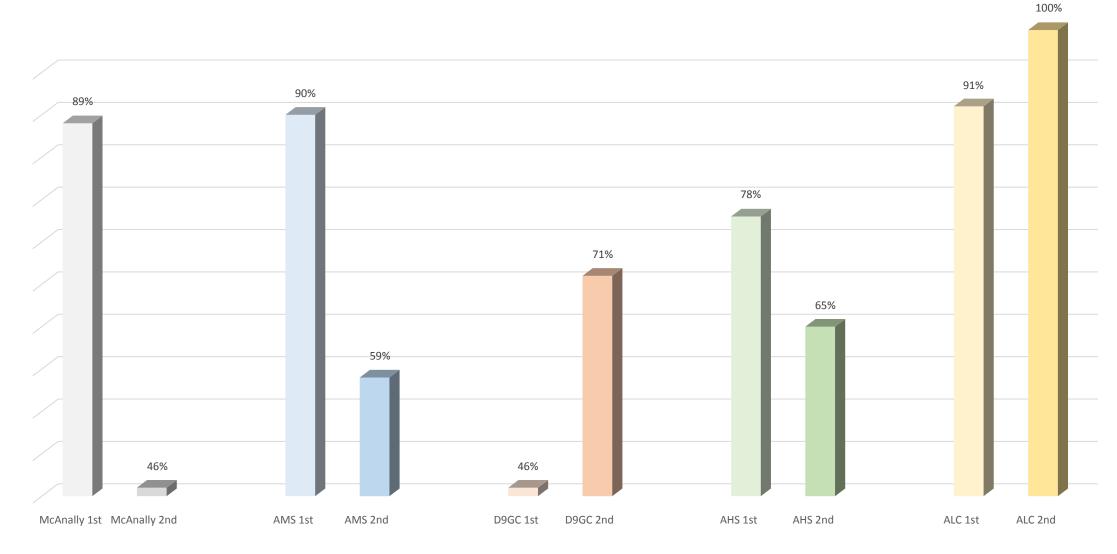

#### Secondary Growth Comparison - Critical Writing

Secondary Growth Comparison - FSGPT

FSGPT percentage calculated as percentage of yes from both yes and missed opportunity answers.