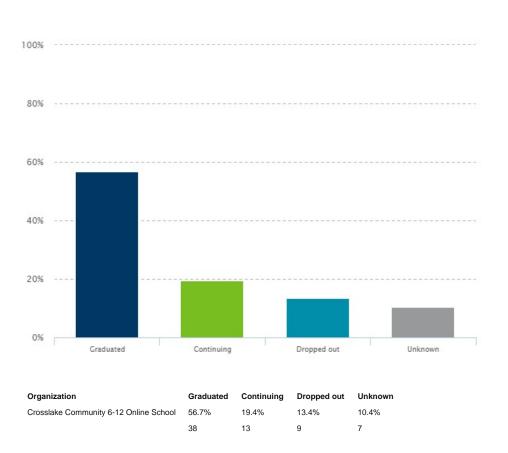

### **6-Year Graduation Rate**

6-YEAR

Students in the class of 2020 graduating in 2022 or earlier.

Crosslake Community 6-12 Online School Crosslake Community Charter School Year: 2022 Cohort: 6-Year Rate Demographics: All Students