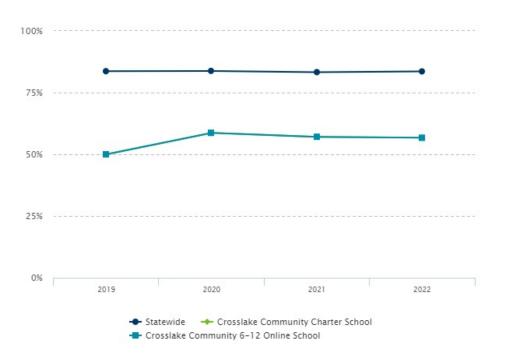

# Graduation Rate Trend 4-YEAR

| Organization                           | Year | Graduated count | Graduated % |
|----------------------------------------|------|-----------------|-------------|
| Statewide                              | 2019 | 57,171          | 83.7%       |
| Statewide                              | 2020 | 56,684          | 83.8%       |
| Statewide                              | 2021 | 57,137          | 83.3%       |
| Statewide                              | 2022 | 58,586          | 83.6%       |
| Crosslake Community Charter School     | 2019 | 19              | 50.0%       |
| Crosslake Community Charter School     | 2020 | 27              | 58.7%       |
| Crosslake Community Charter School     | 2021 | 32              | 57.1%       |
| Crosslake Community Charter School     | 2022 | 38              | 56.7%       |
| Crosslake Community 6-12 Online School | 2019 | 19              | 50.0%       |
| Crosslake Community 6-12 Online School | 2020 | 27              | 58.7%       |
| Crosslake Community 6-12 Online School | 2021 | 32              | 57.1%       |
| Crosslake Community 6-12 Online School | 2022 | 38              | 56.7%       |