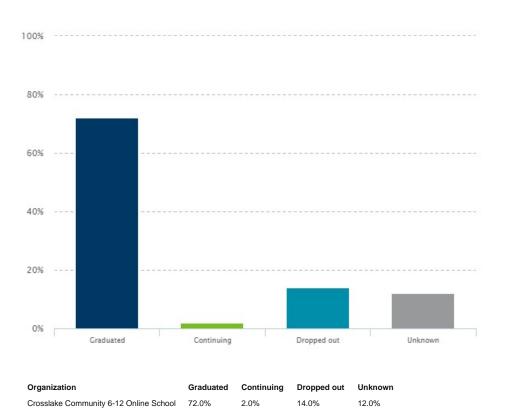

## **Graduation Rate Trend**

| Organization                           | Year | Graduated count | Graduated % |
|----------------------------------------|------|-----------------|-------------|
| Statewide                              | 2019 | 57,791          | 87.3%       |
| Statewide                              | 2020 | 58,772          | 87.6%       |
| Statewide                              | 2021 | 59,918          | 87.8%       |
| Statewide                              | 2022 | 59,356          | 87.9%       |
| Crosslake Community Charter School     | 2019 | 14              | 60.9%       |
| Crosslake Community Charter School     | 2020 | 16              | 55.2%       |
| Crosslake Community Charter School     | 2021 | 24              | 63.2%       |
| Crosslake Community Charter School     | 2022 | 36              | 72.0%       |
| Crosslake Community 6-12 Online School | 2019 | 14              | 60.9%       |
| Crosslake Community 6-12 Online School | 2020 | 16              | 55.2%       |
| Crosslake Community 6-12 Online School | 2021 | 24              | 63.2%       |
| Crosslake Community 6-12 Online School | 2022 | 36              | 72.0%       |
|                                        |      |                 |             |