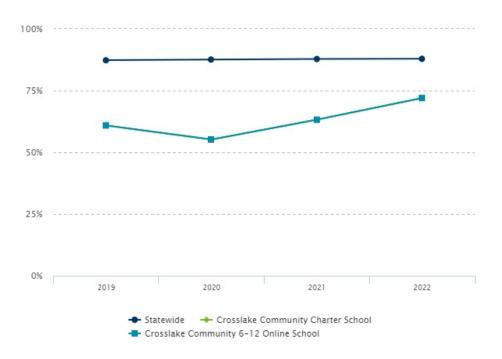

# Graduation Rate Trend 4-YEAR

| Organization                           | Year | Graduated count | Graduated % |
|----------------------------------------|------|-----------------|-------------|
| Statewide                              | 2019 | 57,171          | 83.7%       |
| Statewide                              | 2020 | 56,684          | 83.8%       |
| Statewide                              | 2021 | 57,137          | 83.3%       |
| Statewide                              | 2022 | 58,586          | 83.6%       |
| Crosslake Community Charter School     | 2019 | 19              | 50.0%       |
| Crosslake Community Charter School     | 2020 | 27              | 58.7%       |
| Crosslake Community Charter School     | 2021 | 32              | 57.1%       |
| Crosslake Community Charter School     | 2022 | 38              | 56.7%       |
| Crosslake Community 6-12 Online School | 2019 | 19              | 50.0%       |
| Crosslake Community 6-12 Online School | 2020 | 27              | 58.7%       |
| Crosslake Community 6-12 Online School | 2021 | 32              | 57.1%       |
| Crosslake Community 6-12 Online School | 2022 | 38              | 56.7%       |

### **4-Year Graduation Rate**

Students in the class of 2022 graduating in 2022 or earlier.

Crosslake Community 6-12 Online School Crosslake Community Charter School Year: 2022 Cohort: 6-Year Rate Demographics: All Students