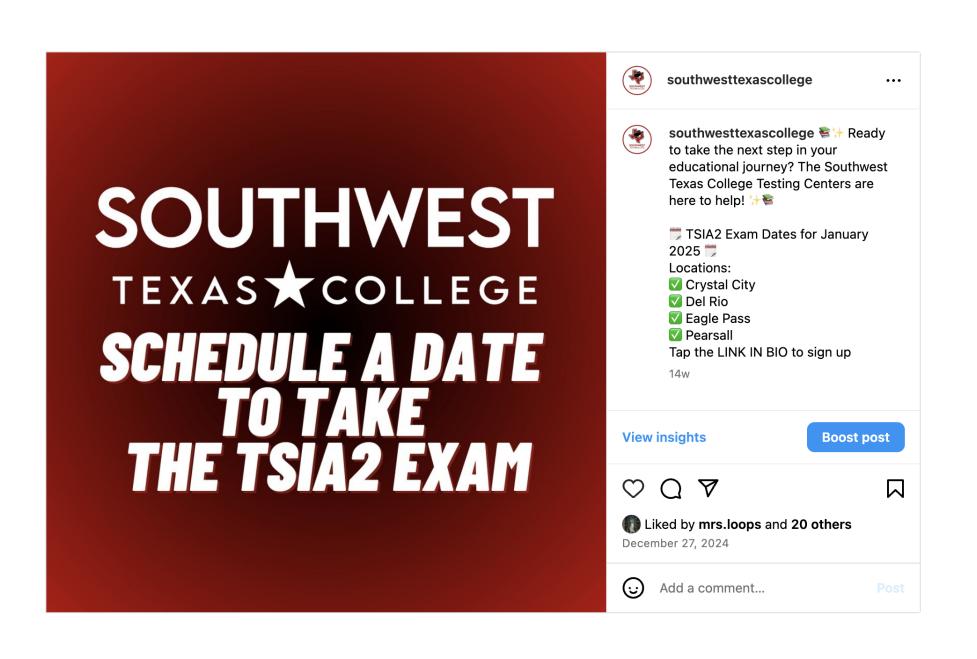

## Advertising

The Testing Center collaborates with Marketing & Communications on social media posts to increase awareness of upcoming exam dates. Advertising helps those who need to travel or make arrangements with work to plan for exam dates. We also send out e-mails to V.P.s, exam proctors, and department heads to help spread awareness of exams.