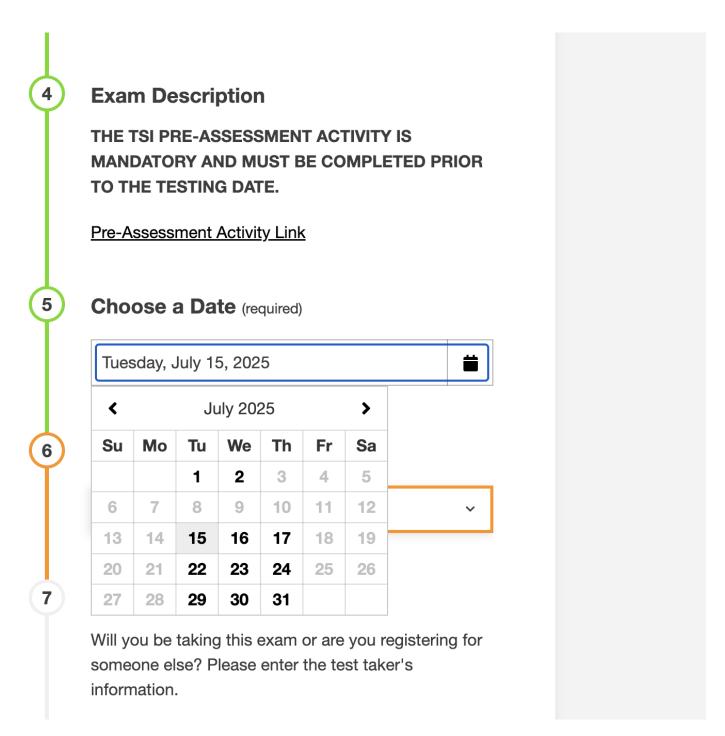

#### Schedule an exam with the Testing Center

Register >

| _ | v | ^ | 2 | 0 |
|---|---|---|---|---|
| _ | ж | а |   |   |

| <b>~</b> | Texas Success Initiative Assessment 2.0 (TSIA2)  |
|----------|--------------------------------------------------|
| ~        | CLEP                                             |
| ~        | TCOLE (Texas Commission on Law Enforcement) Exam |
| ~        | Microsoft® Office Specialist                     |
| ~        | Certificate of High School Equivalency Exam      |

### Schedule

The Testing Center, with the use of data gathered from calls, e-mails, and demand trends posts the exam dates months in advance to allow time for exam candidates time to plan for their exams.

The TSIA2 exam schedule for Crystal City, Del Rio, and Eagle Pass is created by working with the V.P. and proctors at each location.