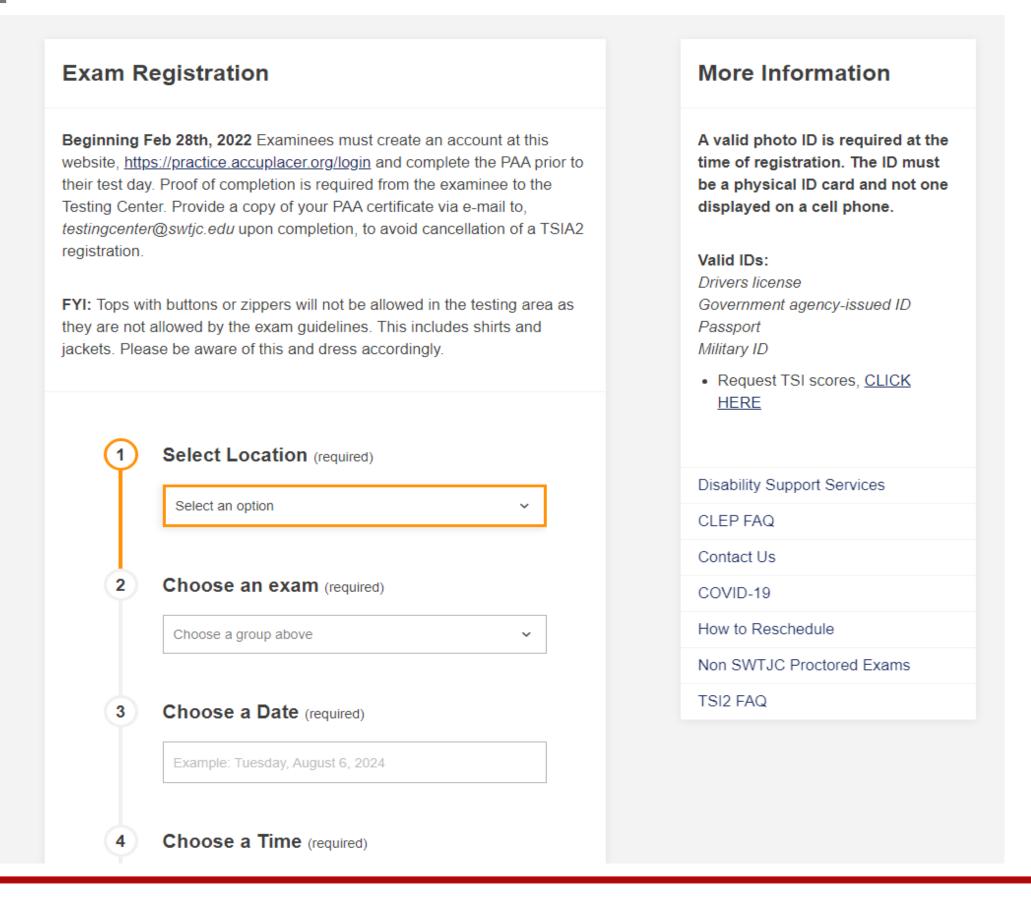

#### Schedule an exam with the Testing Center

Register >

| _ | v | ^ | 2 | 0 |
|---|---|---|---|---|
| _ | ж | а |   |   |

| <b>~</b> | Texas Success Initiative Assessment 2.0 (TSIA2)  |
|----------|--------------------------------------------------|
| ~        | CLEP                                             |
| ~        | TCOLE (Texas Commission on Law Enforcement) Exam |
| ~        | Microsoft® Office Specialist                     |
| ~        | Certificate of High School Equivalency Exam      |

### RegisterBlast

## The Testing Center utilizes the platform RegisterBlast to manage registrations for exams.