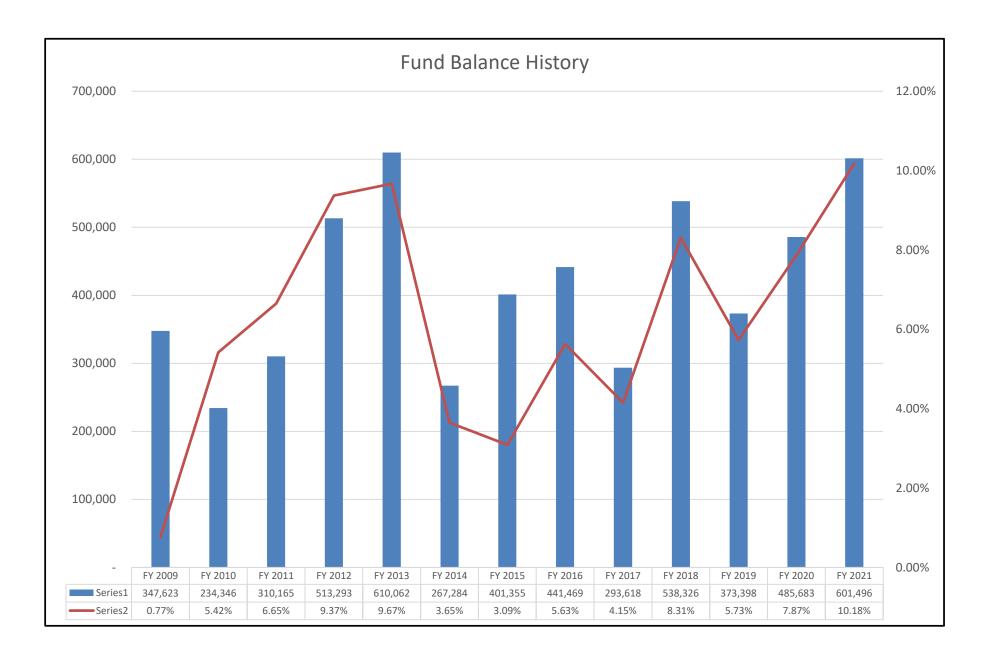

| nd Milk is part of<br>wide budget | -                          | -                          |  |  |
| 255.669.790 4                           | 460 |                                                 |                                   |                            |                            |  |  |
| Total 2                                 | 255 | Food Services Fund                              |                                   | 8,333                      | 10,291                     |  |  |
| Total 6                                 | 569 | Port Alexander                                  |                                   | <u>\$ 223,864</u>          | \$ 214,907                 |  |  |



SOUTHEAST ISLAND SCHOOL DISTRICT FY 2023 FINAL BUDGET





SOUTHEAST ISLAND SCHOOL DISTRICT FY 2023 FINAL BUDGET