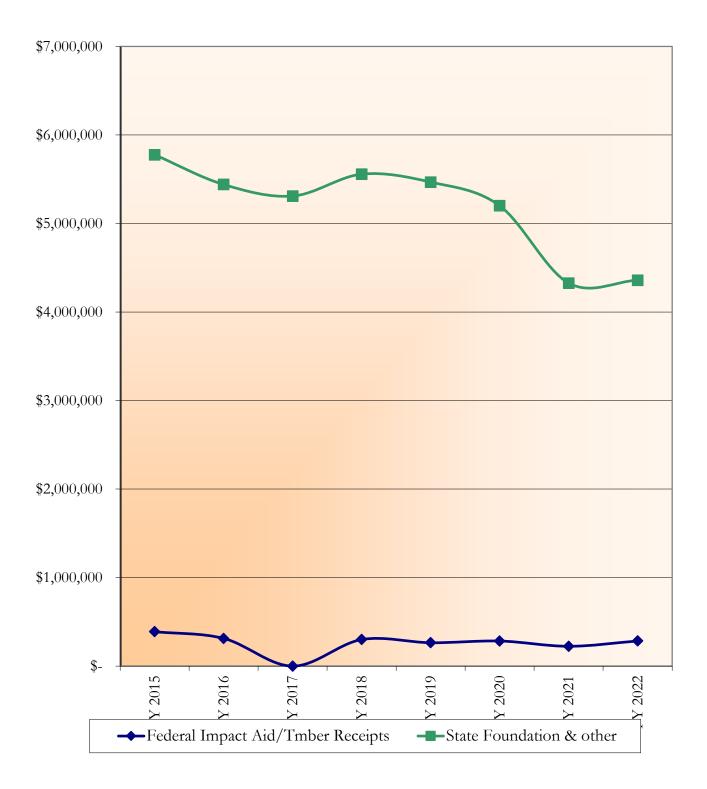

| 7,006,083                                                                                      | <u>\$</u>       | 189,177                                                                      |  |
|                      |                                  |                                                                                                                                                                      |                 |                                                                                           |                 |                                                                                                |                 |                                                                              |  |

### Federal and State Revenues FY2015 - FY2022



# **Types of Employees** FY 2023 Final Budget



### SOUTHEAST ISLAND SCHOOL DISTRICT

### **Expenditure Summary by Department**

### FY 2023 Final Budget

| <u>Loc/Fu</u> | <u>inction</u> | Department                           | <u>FY</u> | 2022 FINAL<br>BUDGET | FY 2023 Final<br>Budget | <u>Change</u>    |
|---------------|----------------|--------------------------------------|-----------|----------------------|-------------------------|------------------|
| 649           | 100            | Regular Instruction                  | \$        | 56,061               | \$<br>75,764            | 19,703           |
| 649           | 140            | Correspondence Instruction           |           | 126,380              | 196,952                 | 70,572           |
| 649           | 220