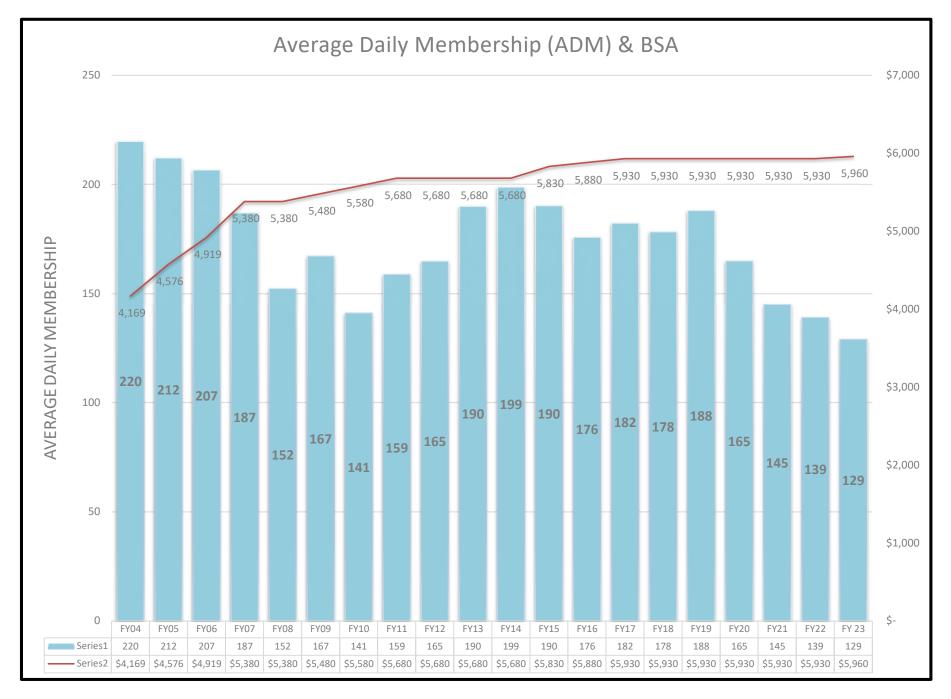

In the State of Alaska, the number of students enrolled in a district during the 20-day count period is the basis for computing the Average Daily Membership (ADM) that is used to calculate the amount of state funding provided to each district.

Revenue projection of \$7,006,083

- > Enrollment is projected District wide at 150, plus 25 Correspondence students
- Current Area Cost Differential (1.403) as included in the foundation calculation
- ➢ BSA \$5,930
- Intensive funding remains 13 times the BSA budgeted for 7 Intensive Districtwide, this is a reduction of 2 from the current year
- > Timber Receipts have been budgeted for FY 2023 at status quo
- > Pupil Transportation is budgeted at a small decrease due to decreased enrollment
- > Food Services revenues are budgeted at a small increase for the annual Cost of Living increase
- TRS On behalf is 12.06% and PERS On behalf is 2.79% (these net to zero revenues equal expenses for On Behalf)
- E-rate based on our current contract additionally the State BAG Grant fund for the % not covered by federal funding to increase the outer sites to 25 Mbps is included at this time
- > Port Protection is closed no revenue generated
- > Hyder School is closed no revenue generated
- Edna Bay School is closed no revenue generated
- > Additional Funding outside the Foundation Formula has been budgeted at \$175,445