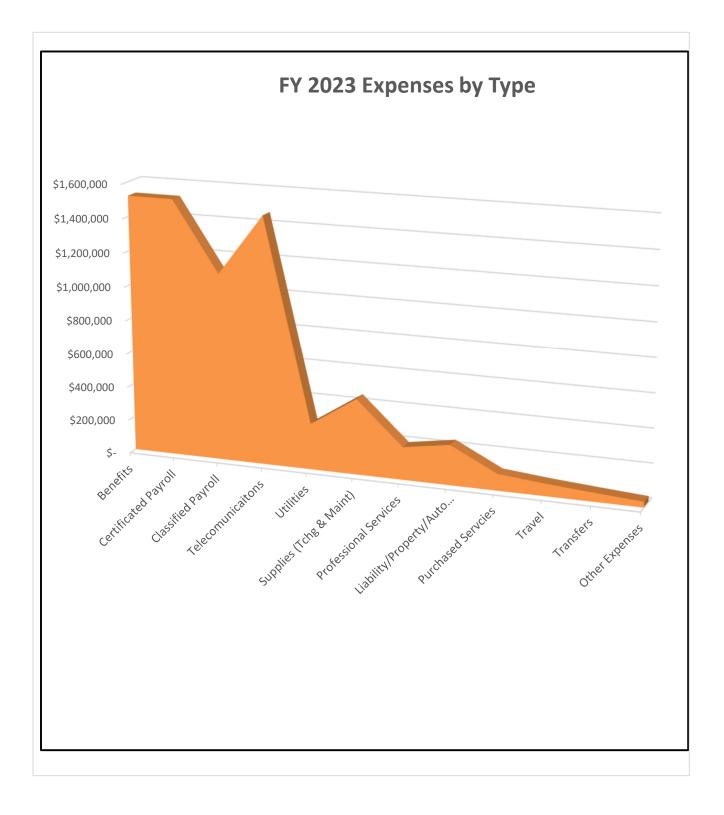

ort Services         75,192         80,979         5,787           Support Services - Students - Guidance         24,921         49,763         24,842           Support Services - Instruction         4,000         -         (4,000)           Technology         1,603,627         1,616,756         13,129           Inservice         6,000         6,700         700           School Administration         217,842         96,590         (121,252)           Sub Total Instruction         \$ 4,166,113         \$ 4,205,932         \$ 39,819           Administration         254,615         260,747         6,132           School Administration Support         53,713         56,427         2,714           District Administration         254,615         260,747         6,132           School Board |







# **District Wide**

FY 2023 FINAL BUDGET

|              |                                    | FY 2022<br>FINAL<br>BUDGET | FY 2023 FINAL<br>BUDGET | <u>Change</u>    |
|--------------|------------------------------------|----------------------------|-------------------------|------------------|
| Fund 100:    | School Operating                   |                            |                         |                  |
| Location 649 | District-Wide                      |                            |                         |                  |
| Function 100 | Regular Instruction                | \$ 56,061                  | \$ 75,764               | 19,703           |
| Function 140 | Correspondence Instruction         | 126,380                    | 196,952                 | 70,5