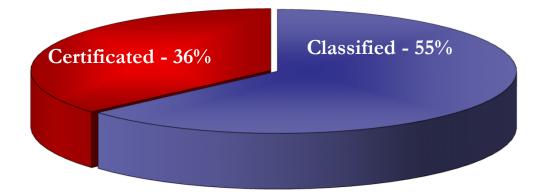

| <u>\$</u>       | 189,177                                                                      |  |
|                      |                                  |                                                                                                                                                                      |                 |                                                                                           |                 |                                                                                                |                 |                                                                              |  |

### Federal and State Revenues FY2015 - FY2022



# **Types of Employees** FY 2023 Final Budget



### SOUTHEAST ISLAND SCHOOL DISTRICT

### **Expenditure Summary by Department**

### FY 2023 Final Budget

| <u>Loc/Fu</u> | <u>inction</u> | Department                           | <u>FY</u> | 2022 FINAL<br>BUDGET | FY 2023 Final<br>Budget | <u>Change</u>    |
|---------------|----------------|--------------------------------------|-----------|----------------------|-------------------------|------------------|
| 649           | 100            | Regular Instruction                  | \$        | 56,061               | \$<br>75,764            | 19,703           |
| 649           | 140            | Correspondence Instruction           |           | 126,380              | 196,952                 | 70,572           |
| 649           | 220            | Special Education Support Services   |