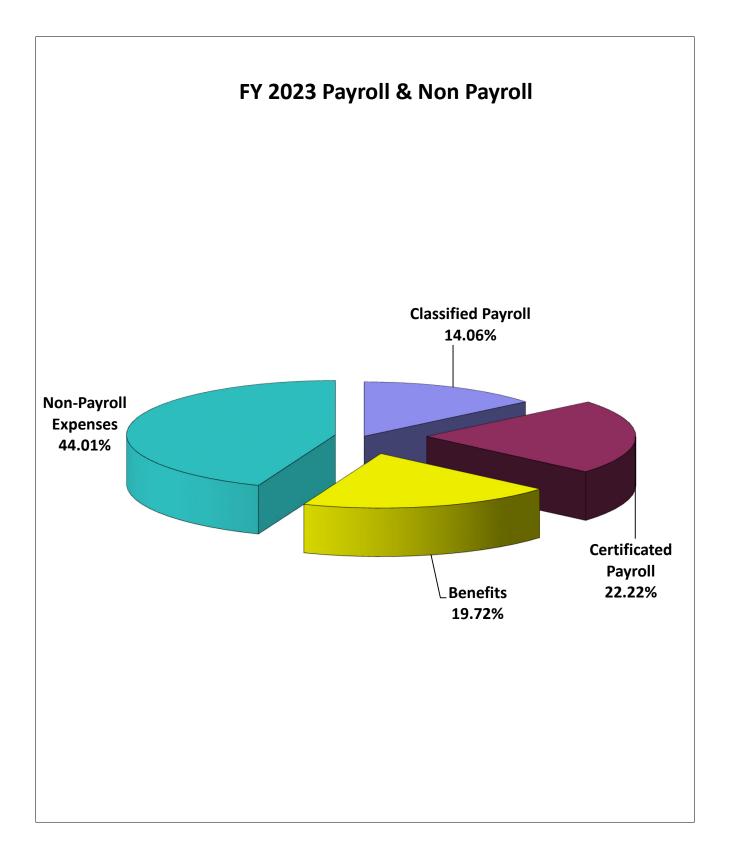

pport Services         75,192         80,979         5,787           Support Services - Students - Guidance         24,921         49,763         24,842           Support Services - Instruction         4,000         -         (4,000)           Technology         1,603,627         1,616,756         13,129           Inservice         6,000         6,700         700           School Administration         217,842         96,590         (121,252)           Sub Total Instruction         \$ 4,166,113         \$ 4,205,932         \$ 39,819           Administration         254,615         260,747         6,132           School Administration Support         53,713         56,427         2,714           District Administration         254,615         260,747         6,132           School Board |







# **District Wide**

FY 2023 FINAL BUDGET

|              |                                    | FY 2022<br>FINAL<br>BUDGET | FY 2023 FINAL<br>BUDGET | <u>Change</u>    |
|--------------|------------------------------------|----------------------------|-------------------------|------------------|
| Fund 100:    | School Operating                   |                            |                         |                  |
| Location 649 | District-Wide                      |                            |                         |                  |
| Function 100 | Regular Instruction                | \$ 56,061                  | \$ 75,764               | 19,703           |
| Function 140 | Correspondence Instruction         | 126,380                    | 196,952                 | 70