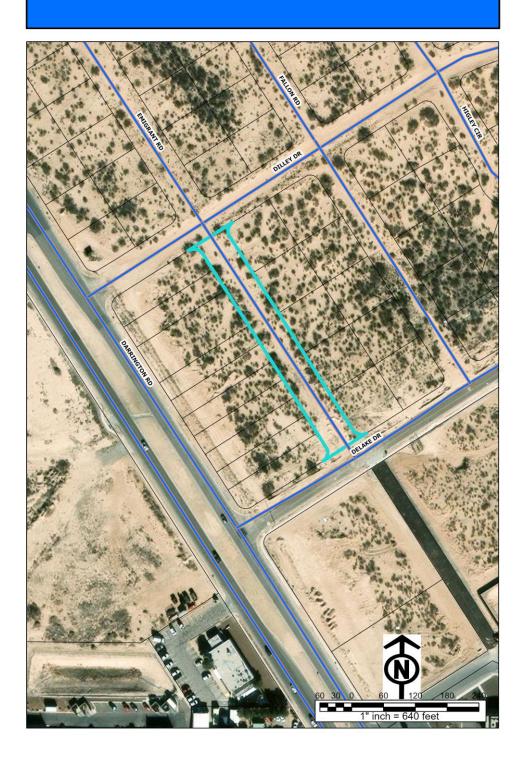

#### TOWN OF HORIZON CITY Planning and Zoning Commission Staff Report

| Case No.:<br>Application Type:<br>P&Z Hearing Date:<br>Staff Contact: | SDV24-0003<br>Right-of-Way Vacation<br>February 17, 2025<br>Art Rubio, Chief Planner<br>915-852-1046 ext.407; arubio@horizoncity.org                                  |
|-----------------------------------------------------------------------|-----------------------------------------------------------------------------------------------------------------------------------------------------------------------|
| Address/Location:                                                     | Emigrant Rd., located East of Darrington Rd. and North of Horizon<br>Blvd.                                                                                            |
| Property ID No.:                                                      | N/A                                                                                                                                                                   |
| Legal Description:                                                    | A portion of Horizon Country Club Estates Unit 3, According to the<br>Plat Thereof Recorded in Volume 27, Page 53, Real Property<br>Records of El Paso County, Texas. |
| Existing Use:                                                         | Vacant                                                                                                                                                                |
| Owner:                                                                | Town of Horizon City                                                                                                                                                  |
| Applicant/Rep.:<br>Nearest Park:<br>Nearest School:                   | Town of Horizon City<br>Corky Park<br>Horizon Middle School                                                                                                           |

| SURROUNDING PROPERTIES: |                          |                      |  |  |
|-------------------------|--------------------------|----------------------|--|--|
|                         | Zoning                   | Land Use             |  |  |
| N                       | R-4                      | Residential (Vacant) |  |  |
| E                       | R-4                      | Residential (Vacant) |  |  |
| S                       | C-1 (General Commercial) | Commercial           |  |  |
| W                       | A-1                      | Vacant               |  |  |
| LAND USE AND ZONING:    |                          |                      |  |  |
|                         | Existing                 | Proposed             |  |  |
| Land Use                | Unimproved Street        | To Be Developed      |  |  |
| Zoning                  | C-1                      | C-1                  |  |  |

#### **Application Description:**

On the **Vacation** application request **(Case No. SDV24-0003)**, to vacate a portion of a 60'foot Right-of-Way and 10' ft Utility Easements on a portion of Lots 1-10, Block 19 and Lots 1-11, Block 22. Horizon Country Club Estates Unit 3, Town of Horizon City, El Paso County, Texas, to incorporate and make full use of the property. City initiated vacation.