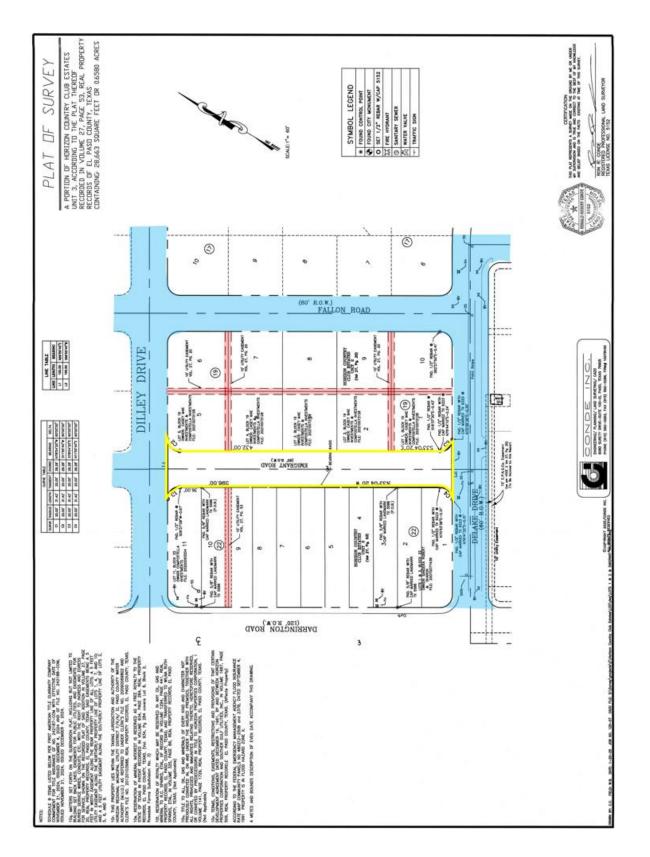

#### METES AND BOUNDS DESCRIPTION

Description of a 60 foot right of way of Emigrant Road out of Horizon Country Club Estates Unit Three as recorded in Volume 27, Page 20, Plat Records of El Paso County, Texas and being more particularly described by Metes and Bounds as follows:

The **"TRUE POINT OF BEGINNING"** being a found 5/8" rebar with a cap marked Landmark TX. 5586 on the intersection of the westerly right of way line of Emigrant Road with the common line of Lots 10 and 11, Block 22, Horizon Country Club Estates Unit Two from which a found 5/8" rebar with a cap marked Landmark TX. 5586 on the intersection of the westerly right of way line of Emigrant Road with the common line of Lots 2 and 3, Block 22, Horizon Country Club Estates Unit Two bears South 33°04'20" East a distance of 325.00 feet;

Thence along the westerly right of way line of Emigrant Road, North 33°04'20" West a distance of 36.00 feet to a point of curve from which a found ½" rebar bears South 09°27'08" West a distance of 0.67 feet;

Thence, 31.42 feet along the arc of a curve to the left, having a radius of 20.00 feet, a central angle of 90°00'00" and a chord which bears North 78°04'20" West a distance of 28.28 feet to a set  $\frac{1}{2}$ " rebar with cap marked TX 5152 on the southerly right of way line of Dilley Drive;

Thence along said right of way line, North 56°55'40" East a distance of 100.00 feet to a set  $\frac{1}{2}$ " rebar with cap marked TX 5152;

Thence leaving said right of way line, 31.42 feet along the arc of a curve to the left, having a radius of 20.00 feet, a central angle of 90°00'00" and a chord which bears South  $11^{\circ}55'40$ " West a distance of 28.28 feet to a found  $\frac{1}{2}$ " rebar with cap marked TX 5152 on the easterly right of way line of Emigrant Road;

Thence long said right of way line, South  $33^{\circ}04'20''$  East a distance of 432.00 feet to a point of curve from which a found  $\frac{1}{2}''$  rebar with cap marked TX 6223 bears, South 79°44'10'' East a distance of 0.24 feet and a 1/2'' rebar bears South 18°37'30'' East a distance of 0.43 feet;

### CONDE INC ENGINEERING / LAND SURVEYING / PLANNING 6080 SURETY DRIVE / SUITE 100 / EL PASO, TEXAS 79905 (915) 592-0283 FAX (915) 592-0286 FIRM# 10078100

Thence, 31.42 feet along the arc of a curve to the left, having a radius of 20.00 feet, a central angle of 90°00'00" and a chord which bears South 78°04'20" East a distance of 28.28 feet to a point on the southerly right of way line of Delake Drive from which a found  $\frac{1}{2}$ " rebar with cap marked TX 6233 bears, South 70°39'36" West a distance of 0.31 feet;

Thence along the southerly right of way line of Delake Drive, South  $56^{\circ}55'40''$  West a distance of 100.00 feet to a point from which a found  $\frac{1}{2}''$  rebar with cap marked TX 6233 bears, North 76°41'22'' East a distance of 0.31 feet;

Thence, 31.42 feet along the arc of a curve to the left, having a radius of 20.00 feet, a central angle of 90°00'00" and a chord which bears North 11°55'40" East a distance of 28.28 feet to a point on the westerly right of way line of Emigrant Road from which a found  $\frac{1}{2}$ " rebar with cap marked TX 6233 bears, North 70°53'38" East a distance of 0.31 feet;

Thence along said right of way line of Emigrant Road, North 33°04'20" West a distance of 396.00 feet to the **TRUE POINT OF BEGINNING**" and containing 28,663 Square Feet or 0.6580 Acres of land more or less.

| CURVE TABLE |        |        |         |        |             |           |
|-------------|--------|--------|---------|--------|-------------|-----------|
| CURVE       | RADIUS | LENGTH | TANGENT | CHORD  | BEARING     | DELTA     |
| C1          | 20.00' | 31.42' | 20.00'  | 28.28' | N78'04'20"W | 90.00,00, |
| C2          | 20.00' | 31.42' | 20.00'  | 28.28' | S11'55'40"W | 90.00,00. |
| C3          | 20.00' | 31.42' | 20.00'  | 28.28' | S78'04'20"E | 90.00,00. |
| C4          | 20.00' | 31.42' | 20.00'  | 28.28' | N11*55'40"E | 90'00'00" |