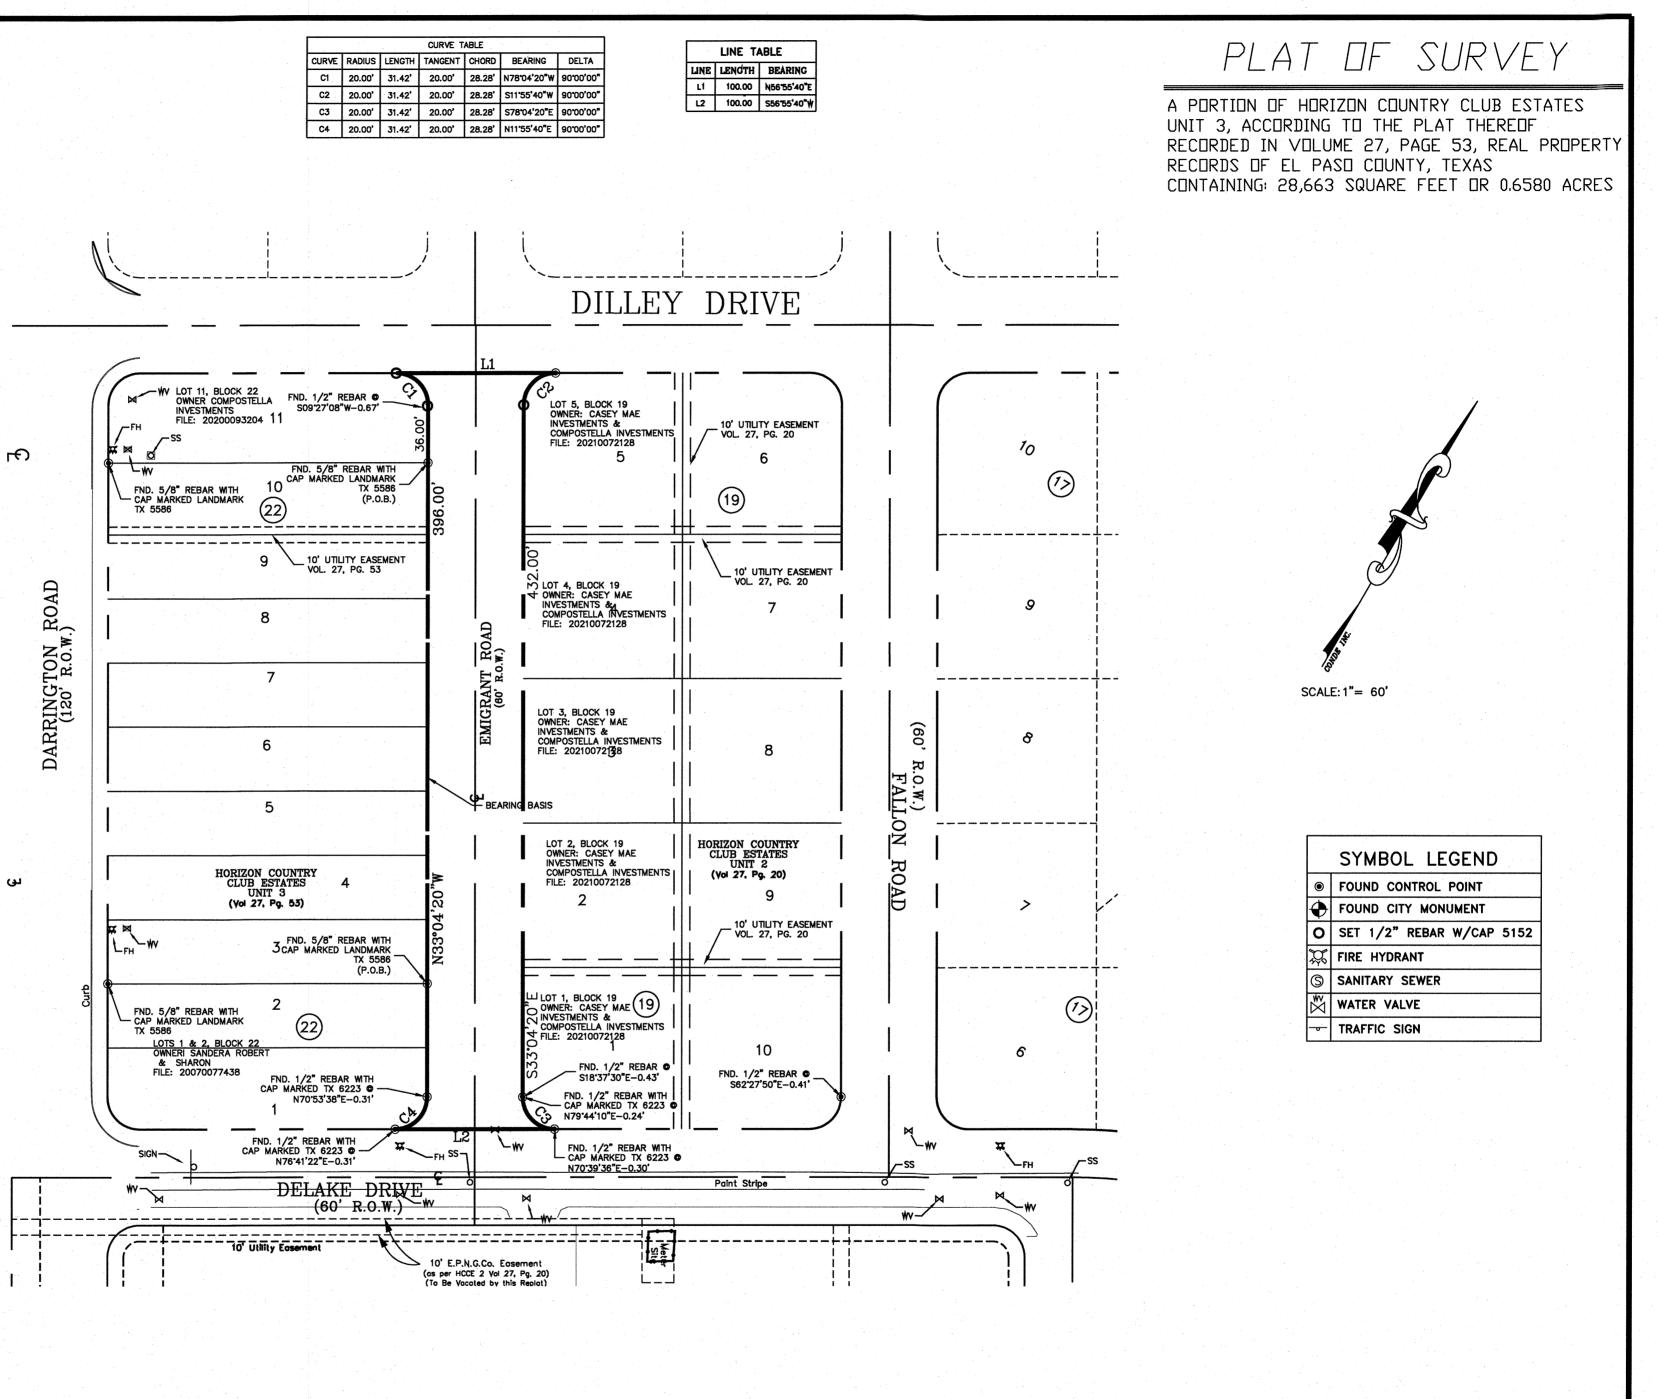

#### METES AND BOUNDS DESCRIPTION

Description of a 60 foot right of way of Emigrant Road out of Horizon Country Club Estates Unit Three as recorded in Volume 27, Page 20, Plat Records of El Paso County, Texas and being more particularly described by Metes and Bounds as follows:

The **"TRUE POINT OF BEGINNING"** being a found 5/8" rebar with a cap marked Landmark TX. 5586 on the intersection of the westerly right of way line of Emigrant Road with the common line of Lots 10 and 11, Block 22, Horizon Country Club Estates Unit Two from which a found 5/8" rebar with a cap marked Landmark TX. 5586 on the intersection of the westerly right of way line of Emigrant Road with the common line of Lots 2 and 3, Block 22, Horizon Country Club Estates Unit Two bears South 33°04'20" East a distance of 325.00 feet;

Thence along the westerly right of way line of Emigrant Road, North 33°04'20" West a distance of 36.00 feet to a point of curve from which a found ½" rebar bears South 09°27'08" West a distance of 0.67 feet;

Thence, 31.42 feet along the arc of a curve to the left, having a radius of 20.00 feet, a central angle of 90°00'00" and a chord which bears North 78°04'20" West a distance of 28.28 feet to a set  $\frac{1}{2}$ " rebar with cap marked TX 5152 on the southerly right of way line of Dilley Drive;

Thence along said right of way line, North 56°55'40" East a distance of 100.00 feet to a set  $\frac{1}{2}$ " rebar with cap marked TX 5152;

Thence leaving said right of way line, 31.42 feet along the arc of a curve to the left, having a radius of 20.00 feet, a central angle of 90°00'00" and a chord which bears South  $11^{\circ}55'40$ " West a distance of 28.28 feet to a found  $\frac{1}{2}$ " rebar with cap marked TX 5152 on the easterly right of way line of Emigrant Road;

Thence long said right of way line, South  $33^{\circ}04'20''$  East a distance of 432.00 feet to a point of curve from which a found  $\frac{1}{2}''$  rebar with cap marked TX 6223 bears, South 79°44'10'' East a distance of 0.24 feet and a 1/2'' rebar bears South 18°37'30'' East a distance of 0.43 feet;

### CONDE INC ENGINEERING / LAND SURVEYING / PLANNING 6080 SURETY DRIVE / SUITE 100 / EL PASO, TEXAS 79905 (915) 592-0283 FAX (915) 592-0286 FIRM# 10078100

Thence, 31.42 feet along the arc of a curve to the left, having a radius of 20.00 feet, a central angle of 90°00'00" and a chord which bears South 78°04'20" East a distance of 28.28 feet to a point on the southerly right of way line of Delake Drive from which a found  $\frac{1}{2}$ " rebar with cap marked TX 6233 bears, South 70°39'36" West a distance of 0.31 feet;

Thence along the southerly right of way line of Delake Drive, South  $56^{\circ}55'40''$  West a distance of 100.00 feet to a point from which a found  $\frac{1}{2}''$  rebar with cap marked TX 6233 bears, North 76°41'22'' East a distance of 0.31 feet;

Thence, 31.42 feet along the arc of a curve to the left, having a radius of 20.00 feet, a central angle of 90°00'00" and a chord which bears North 11°55'40" East a distance of 28.28 feet to a point on the westerly right of way line of Emigrant Road from which a found  $\frac{1}{2}$ " rebar with cap marked TX 6233 bears, North 70°53'38" East a distance of 0.31 feet;

Thence along said right of way line of Emigrant Road, North 33°04'20" West a distance of 396.00 feet to the **TRUE POINT OF BEGINNING**" and containing 28,663 Square Feet or 0.6580 Acres of land more or less.

| CURVE TABLE |        |        |         |        |             |           |
|-------------|--------|--------|---------|--------|-------------|-----------|
| CURVE       | RADIUS | LENGTH | TANGENT | CHORD  | BEARING     | DELTA     |
| C1          | 20.00' | 31.42' | 20.00'  | 28.28' | N78'04'20"W | 90.00,00, |
| C2          | 20.00' | 31.42' | 20.00'  | 28.28' | S11'55'40"W | 90.00,00. |
| C3          | 20.00' | 31.42' | 20.00'  | 28.28' | S78'04'20"E | 90.00,00. |
| C4          | 20.00' | 31.42' | 20.00'  | 28.28' | N11*55'40"E | 90'00'00" |