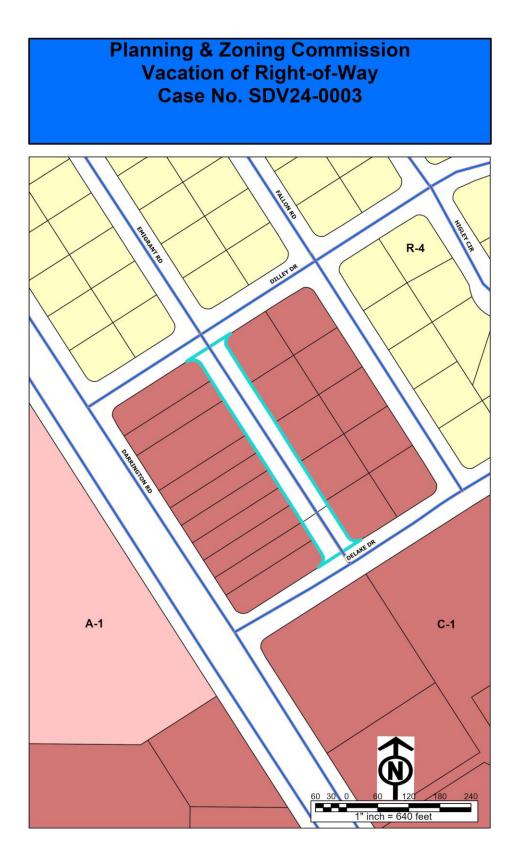

#### TOWN OF HORIZON CITY Planning and Zoning Commission Staff Report

| Case No.:<br>Application Type:<br>P&Z Hearing Date:<br>Staff Contact: | SDV24-0003<br>Right-of-Way Vacation<br>February 17, 2025<br>Art Rubio, Chief Planner<br>915-852-1046 ext.407; arubio@horizoncity.org                                  |
|-----------------------------------------------------------------------|-----------------------------------------------------------------------------------------------------------------------------------------------------------------------|
| Address/Location:                                                     | Emigrant Rd., located East of Darrington Rd. and North of Horizon<br>Blvd.                                                                                            |
| Property ID No.:                                                      | N/A                                                                                                                                                                   |
| Legal Description:                                                    | A portion of Horizon Country Club Estates Unit 3, According to the<br>Plat Thereof Recorded in Volume 27, Page 53, Real Property<br>Records of El Paso County, Texas. |
| Existing Use:                                                         | Vacant                                                                                                                                                                |
| Owner:                                                                | Town of Horizon City                                                                                                                                                  |
| Applicant/Rep.:<br>Nearest Park:<br>Nearest School:                   | Town of Horizon City<br>Corky Park<br>Horizon Middle School                                                                                                           |

| SURROUNDING PROPERTIES: |                          |                      |  |  |
|-------------------------|--------------------------|----------------------|--|--|
|                         | Zoning                   | Land Use             |  |  |
| N                       | R-4                      | Residential (Vacant) |  |  |
| E                       | R-4                      | Residential (Vacant) |  |  |
| S                       | C-1 (General Commercial) | Commercial           |  |  |
| W                       | A-1                      | Vacant               |  |  |
| LAND USE AND ZONING:    |                          |                      |  |  |
|                         | Existing                 | Proposed             |  |  |
| Land Use                | Unimproved Street        | To Be Developed      |  |  |
| Zoning                  | C-1                      | C-1                  |  |  |

#### **Application Description:**

On the **Vacation** application request **(Case No. SDV24-0003)**, to vacate a portion of a 60'foot Right-of-Way and 10' ft Utility Easements on a portion of Lots 1-10, Block 19 and Lots 1-11, Block 22. Horizon Country Club Estates Unit 3, Town of Horizon City, El Paso County, Texas, to incorporate and make full use of the property. City initiated vacation.