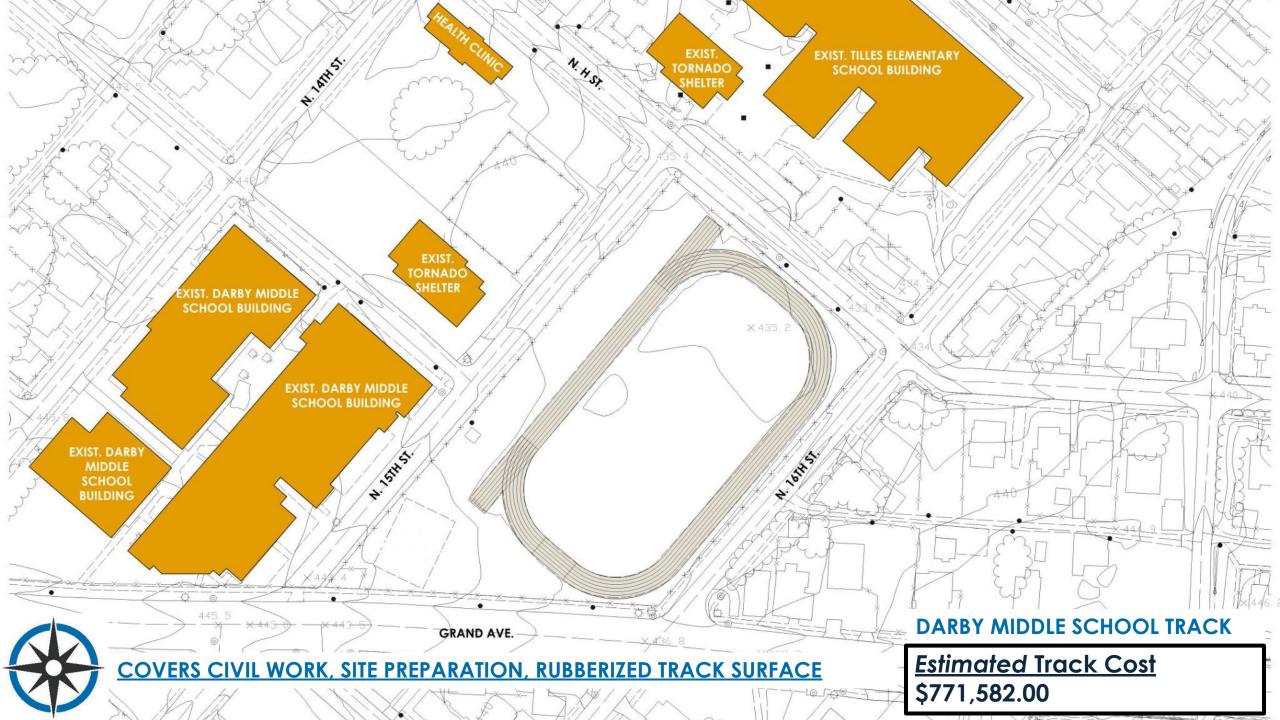

## **RENOVATED TRACK**

|                  | DARBY MS                         | KIMMONS MS                       | RAMSEY MS                        | CHAFFIN MS                       |
|------------------|----------------------------------|----------------------------------|----------------------------------|----------------------------------|
| Track Renovation | \$771,582.00                     | \$890,757.00                     | \$779,030.00                     | \$1,645,949.00                   |
| Include Turf     | \$750,000.00 -<br>\$1,400,000.00 | \$750,000.00 -<br>\$1,400,000.00 | \$750,000.00 -<br>\$1,400,000.00 | \$750,000.00 -<br>\$1,400,000.00 |

**NOTES:** 

Existing Darby track is approx. 300 meters - Includes demo and earthwork costs

**NOTES:** 

Existing Kimmons track is approx. 365 meters - Includes demo and earthwork costs

NOTES:

Existing Ramsey track is 400 meters - Includes demo and earthwork costs **NOTES:** 