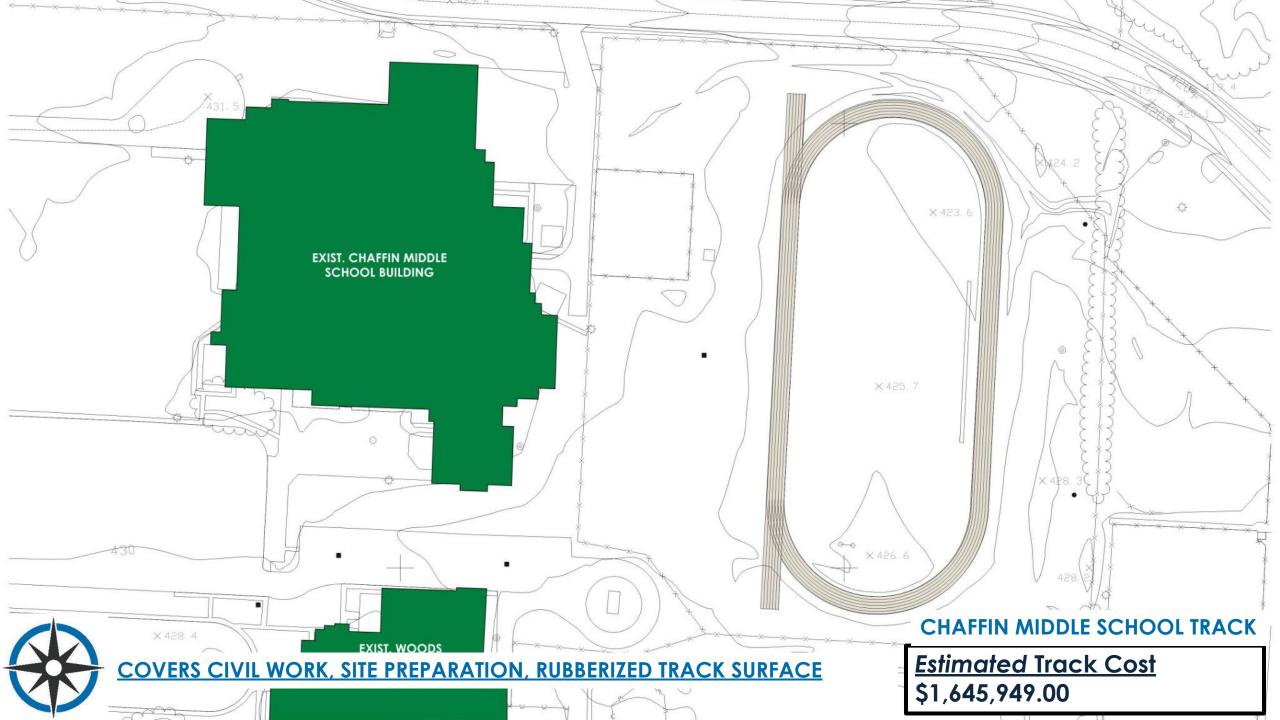

## **RENOVATED TRACK**

|                  | DARBY MS                         | KIMMONS MS                       | RAMSEY MS                        | CHAFFIN MS                       |
|------------------|----------------------------------|----------------------------------|----------------------------------|----------------------------------|
| Track Renovation | \$771,582.00                     | \$890,757.00                     | \$779,030.00                     | \$1,645,949.00                   |
| Include Turf     | \$750,000.00 -<br>\$1,400,000.00 | \$750,000.00 -<br>\$1,400,000.00 | \$750,000.00 -<br>\$1,400,000.00 | \$750,000.00 -<br>\$1,400,000.00 |

**NOTES:** 

Existing Darby track is approx. 300 meters - Includes demo and earthwork costs

**NOTES:** 

Existing Kimmons track is approx. 365 meters - Includes demo and earthwork costs

NOTES:

Existing Ramsey track is 400 meters - Includes demo and earthwork costs **NOTES:** 

Existing Chaffin track is approx. 400 meters -Includes demo, dirtwork and fill to raise track for drainage