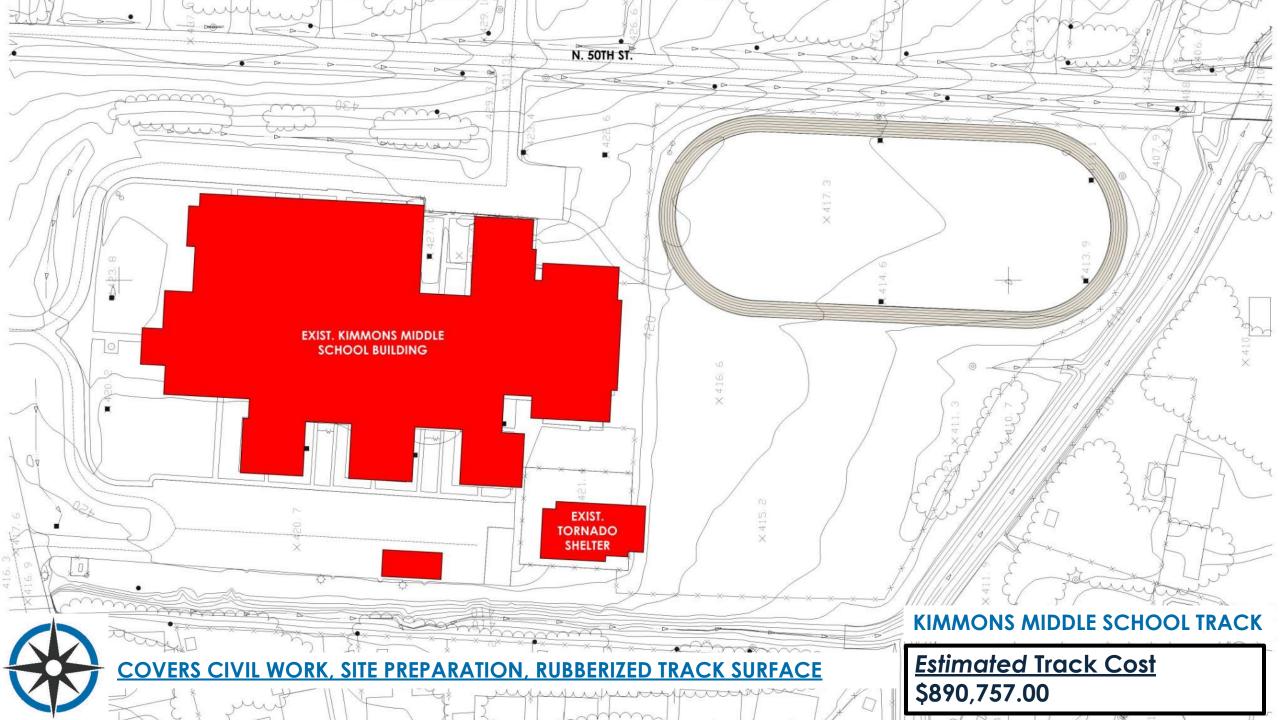

## **RENOVATED TRACK**

|                  | DARBY MS                         | KIMMONS MS                       | RAMSEY MS                        | CHAFFIN MS                       |
|------------------|----------------------------------|----------------------------------|----------------------------------|----------------------------------|
| Track Renovation | \$771,582.00                     | \$890,757.00                     | \$779,030.00                     | \$1,645,949.00                   |
| Include Turf     | \$750,000.00 -<br>\$1,400,000.00 | \$750,000.00 -<br>\$1,400,000.00 | \$750,000.00 -<br>\$1,400,000.00 | \$750,000.00 -<br>\$1,400,000.00 |

**NOTES:** 

Existing Darby track is approx. 300 meters - Includes demo and earthwork costs

**NOTES:** 

Existing Kimmons track is approx. 365 meters - Includes demo and earthwork costs

NOTES:

Existing Ramsey track is 400 meters - Includes demo and earthwork costs **NOTES:** 