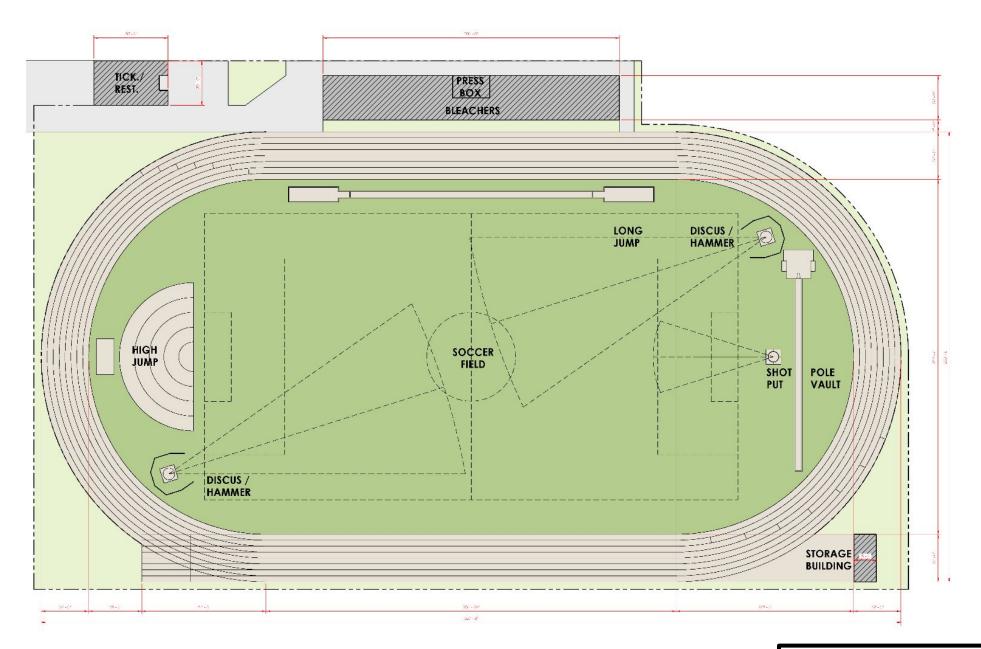

## **RENOVATED TRACK**

| ALMA<br>INTERMEDIATE                     | VAN BUREN<br>FRESHMAN ACADEMY                                         | GREENWOOD MS                                                  |
|------------------------------------------|-----------------------------------------------------------------------|---------------------------------------------------------------|
| NO TURF AT TRACK -<br>(ALMA MS NO TRACK) | NO TURF AT TRACK -<br>(BUTTERFIELD MS &<br>NORTHRIDGE MS NO<br>TRACK) | NO TRACK -<br>(TRACK IS LOCATED ON THE<br>HIGH SCHOOL CAMPUS) |







\*<u>Estimated Track Cost</u> \$15,000,000 - \$20,000,000

## **RENOVATED TRACK**

|                  | DARBY MS                         | KIMMONS MS                       | RAMSEY MS                        | CHAFFIN MS                       |
|------------------|----------------------------------|----------------------------------|----------------------------------|----------------------------------|
| Track Renovation | \$771,582.00                     | \$890,757.00                     | \$779,030.00                     | \$1,645,949.00                   |
| Include Turf     | \$750,000.00 -<br>\$1,400,000.00 | \$750,000.00 -<br>\$1,400,000.00 | \$750,000.00 -<br>\$1,400,000.00 | \$750,000.00 -<br>\$1,400,000.00 |

**NOTES:** 

Existing Darby track is approx. 300 meters - Includes d