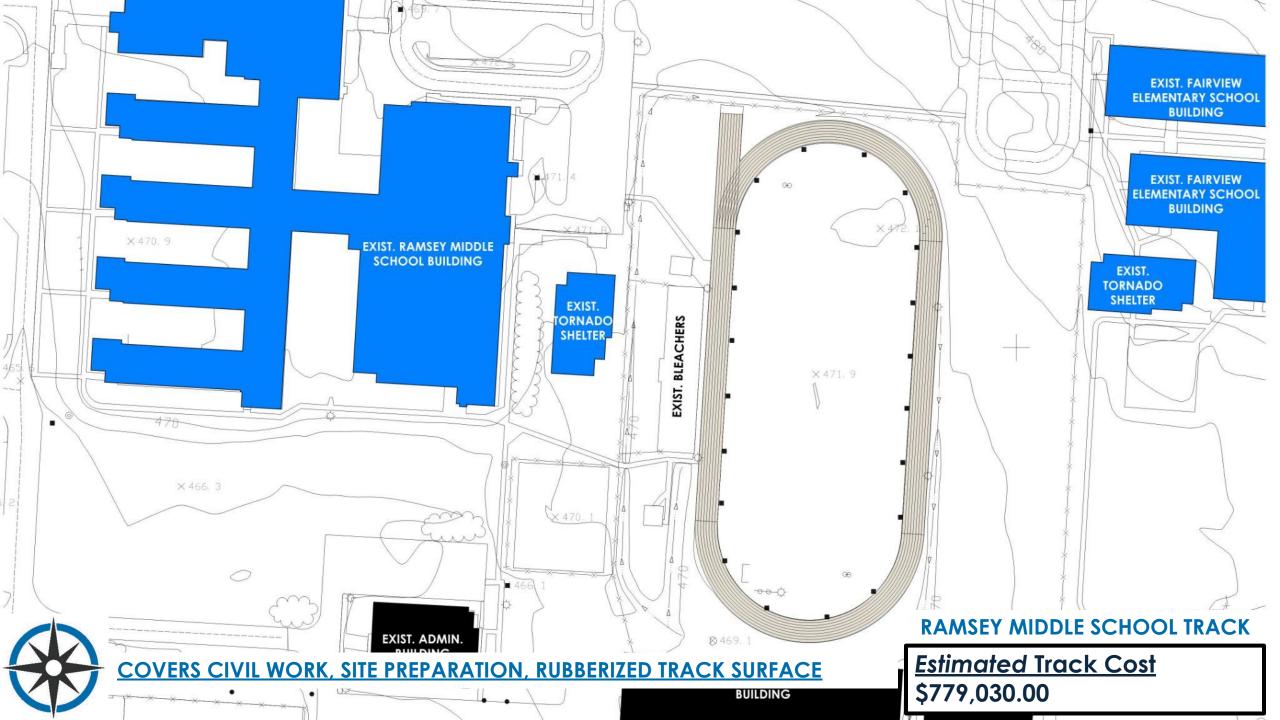

## **RENOVATED TRACK**

|                  | DARBY MS                         | KIMMONS MS                       | RAMSEY MS                        | CHAFFIN MS                       |
|------------------|----------------------------------|----------------------------------|----------------------------------|----------------------------------|
| Track Renovation | \$771,582.00                     | \$890,757.00                     | \$779,030.00                     | \$1,645,949.00                   |
| Include Turf     | \$750,000.00 -<br>\$1,400,000.00 | \$750,000.00 -<br>\$1,400,000.00 | \$750,000.00 -<br>\$1,400,000.00 | \$750,000.00 -<br>\$1,400,000.00 |

**NOTES:** 

Existing Darby track is approx. 300 meters - Includes demo and earthwork costs

**NOTES:** 

Existing Kimmons track is approx. 365 meters - Includes demo and earthwork costs

NOTES:

Existing Ramsey track is 400 meters - Includes demo and earthwork costs **NOTES:** 