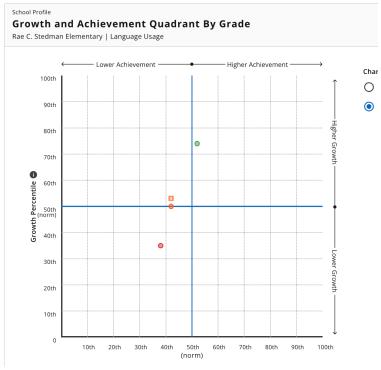

## **Special Education Report:**

- Winter Internant visits are complete
- RFP's going out for next year with additional contract language for the reports to be returned within 4 weeks from the visit.
- New intensive application still awaiting approval status from DEED
- Indicator 8 and 14 reports submitted to DEED

# **District Test Coordinator Report:**

- Winter MAP complete
- Spring schedule plans have begun
- WIDA window started
- Rostering for AK STAR and AK Science started

# Winter MAP Growth STEDMAN

#### Math

## **Growth and Achievement Quadrant By Grade**

Rae C. Stedman Elementary | Math K-12



Chart achievement based on the following term

O Fall 2024-2025

Winter 2024-2025

Achievement Percentile: Winter 2024-2025 1



## Reading





## Language Arts





#### MMS Math





#### **MMS READING**

School Profile

#### **Growth and Achievement Quadrant By Grade**

Mitkof Middle School | Reading



Achievement Percentile: Winter 2024-2025 🚯



## Language Art



#### **PHS**

School Profile

## **Growth and Achievement Quadrant By Grade**

Petersburg High School | Math K-12



Chart achievement based on the following term

O Fall 2024-2025

Winter 2024-2025

Achievement Percentile: Winter 2024-2025 🚯



## PHS Reading





## PHS Language Arts