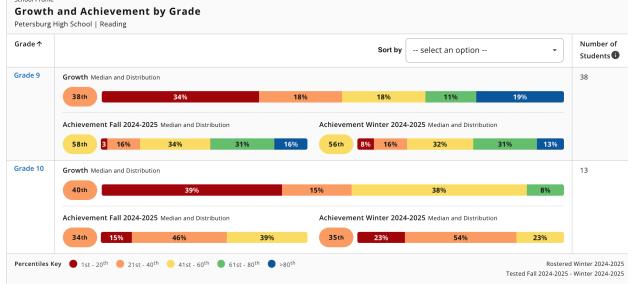

AK STAR and AK Science started

# Winter MAP Growth STEDMAN

#### Math

## **Growth and Achievement Quadrant By Grade**

Rae C. Stedman Elementary | Math K-12



Chart achievement based on the following term

O Fall 2024-2025

Winter 2024-2025

Achievement Percentile: Winter 2024-2025 1



## Reading





## Language Arts





#### MMS Math





#### **MMS READING**

School Profile

#### **Growth and Achievement Quadrant By Grade**

Mitkof Middle School | Reading



Achievement Percentile: Winter 2024-2025 🚯



## Language Art



#### **PHS**

School Profile

## **Growth and Achievement Quadrant By Grade**

Petersburg High School | Math K-12



Chart achievement based on the following term

O Fall 2024-2025

Winter 2024-2025

Achievement Percentile: Winter 2024-2025 🚯



## PHS Reading





## PHS Language Arts