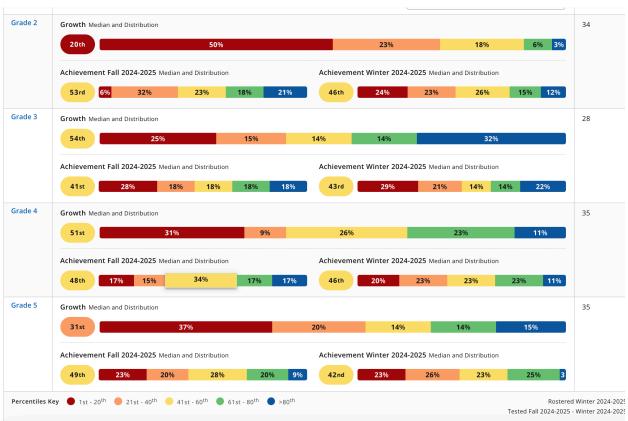

#### **MMS READING**

School Profile

#### **Growth and Achievement Quadrant By Grade**

Mitkof Middle School | Reading

Achievement Percentile: Winter 2024-2025 🚯