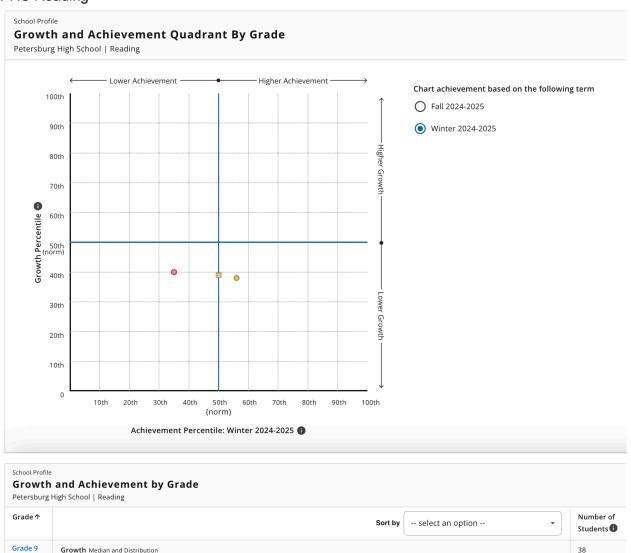

r AK STAR and AK Science started

# Winter MAP Growth STEDMAN

#### Math

## **Growth and Achievement Quadrant By Grade**

Rae C. Stedman Elementary | Math K-12



Chart achievement based on the following term

O Fall 2024-2025

Winter 2024-2025

Achievement Percentile: Winter 2024-2025 1



## Reading





## Language Arts





#### MMS Math





#### **MMS READING**

School Profile

#### **Growth and Achievement Quadrant By Grade**

Mitkof Middle School | Reading



Achievement Percentile: Winter 2024-2025 🚯



## Language Art



#### **PHS**

School Profile

## **Growth and Achievement Quadrant By Grade**

Petersburg High School | Math K-12



Chart achievement based on the following term

O Fall 2024-2025

Winter 2024-2025

Achievement Percentile: Winter 2024-2025 🚯



## PHS Reading





## PHS Language Arts