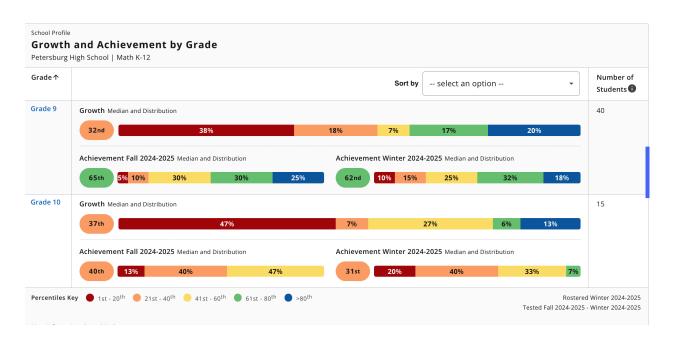

#### **PHS**

School Profile

## **Growth and Achievement Quadrant By Grade**

Petersburg High School | Math K-12

Chart achievement based on the following term

O Fall 2024-2025

Winter 2024-2025

Achievement Percentile: Winter 2024-2025 🚯