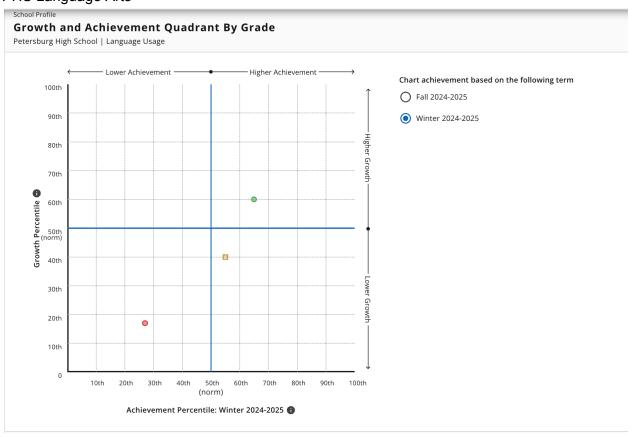

tarted

# Winter MAP Growth STEDMAN

#### Math

## **Growth and Achievement Quadrant By Grade**

Rae C. Stedman Elementary | Math K-12



Chart achievement based on the following term

O Fall 2024-2025

Winter 2024-2025

Achievement Percentile: Winter 2024-2025 1



## Reading





## Language Arts





#### MMS Math





#### **MMS READING**

School Profile

#### **Growth and Achievement Quadrant By Grade**

Mitkof Middle School | Reading



Achievement Percentile: Winter 2024-2025 🚯



## Language Art



#### **PHS**

School Profile

## **Growth and Achievement Quadrant By Grade**

Petersburg High School | Math K-12



Chart achievement based on the following term

O Fall 2024-2025

Winter 2024-2025

Achievement Percentile: Winter 2024-2025 🚯



## PHS Reading





## PHS Language Arts