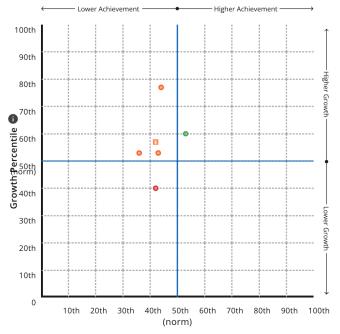

# Winter MAP Growth STEDMAN

#### Math

## **Growth and Achievement Quadrant By Grade**

Rae C. Stedman Elementary | Math K-12

Chart achievement based on the following term

O Fall 2024-2025

Winter 2024-2025

Achievement Percentile: Winter 2024-2025 1