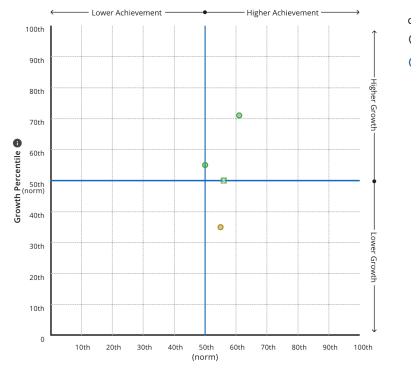

## **Growth and Achievement Quadrant By Grade**

Rae C. Stedman Elementary | Math K-12

Chart achievement based on the following term

O Fall 2024-2025

Winter 2024-2025

Achievement Percentile: Winter 2024-2025 1