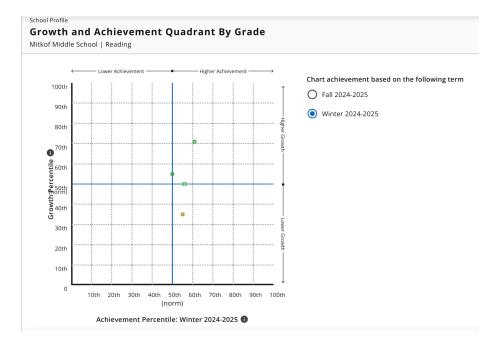

#### **MMS READING**

School Profile

#### **Growth and Achievement Quadrant By Grade**

Mitkof Middle School | Reading

Achievement Percentile: Winter 2024-2025 🚯