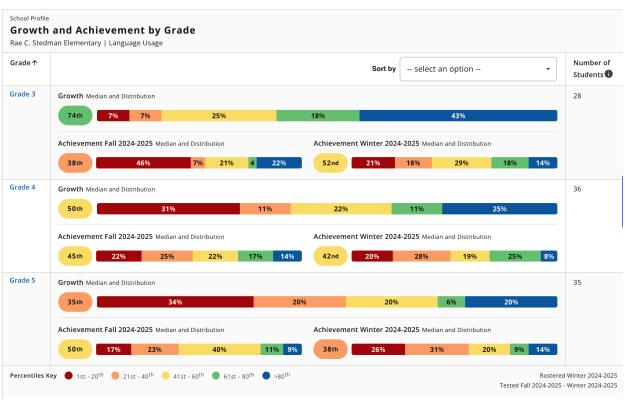

## **Special Education Report:**

- Winter Internant visits are complete
- RFP's going out for next year with additional contract language for the reports to be returned within 4 weeks from the visit.
- New intensive application still awaiting approval status from DEED
- Indicator 8 and 14 reports submitted to DEED

# **District Test Coordinator Report:**

- Winter MAP complete
- Spring schedule plans have begun
- WIDA window started
- Rostering for AK STAR and AK Science started

# Winter MAP Growth STEDMAN

#### Math

## **Growth and Achievement Quadrant By Grade**

Rae C. Stedman Elementary | Math K-12



Chart achievement based on the following term

O Fall 2024-2025

Winter 2024-2025

Achievement Percentile: Winter 2024-2025 1



## Reading





## Language Arts





#### MMS Math





#### **MMS READING**

School Profile

#### **Growth and Achievement Quadrant By Grade**

Mitkof Middle School | Reading



Achievement Percentile: Winter 2024-2025 🚯



## Language Art



#### **PHS**

School Profile

## **Growth and Achievement Quadrant By Grade**

Petersburg High School | Math K-12



Chart achievement based on the following term

O Fall 2024-2025

Winter 2024-2025

Achievement Percentile: Winter 2024-2025 🚯



## PHS Reading





## PHS Language Arts