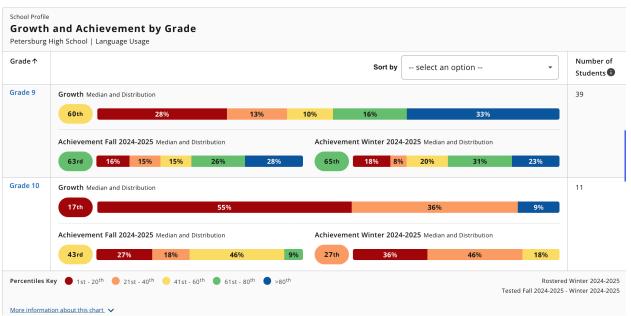

rted

# Winter MAP Growth STEDMAN

#### Math

## **Growth and Achievement Quadrant By Grade**

Rae C. Stedman Elementary | Math K-12



Chart achievement based on the following term

O Fall 2024-2025

Winter 2024-2025

Achievement Percentile: Winter 2024-2025 1



## Reading





## Language Arts





#### MMS Math





#### **MMS READING**

School Profile

#### **Growth and Achievement Quadrant By Grade**

Mitkof Middle School | Reading



Achievement Percentile: Winter 2024-2025 🚯



## Language Art



#### **PHS**

School Profile

## **Growth and Achievement Quadrant By Grade**

Petersburg High School | Math K-12



Chart achievement based on the following term

O Fall 2024-2025

Winter 2024-2025

Achievement Percentile: Winter 2024-2025 🚯



## PHS Reading





## PHS Language Arts