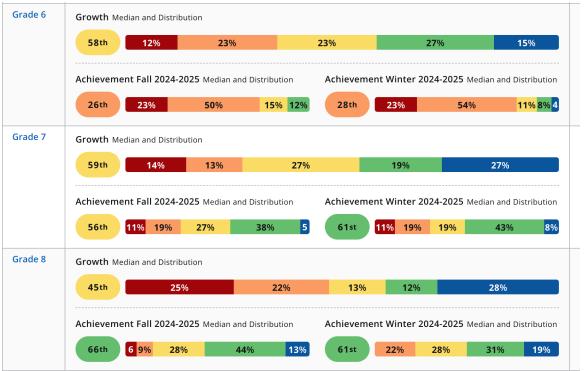

## **Special Education Report:**

- Winter Internant visits are complete
- RFP's going out for next year with additional contract language for the reports to be returned within 4 weeks from the visit.
- New intensive application still awaiting approval status from DEED
- Indicator 8 and 14 reports submitted to DEED

# **District Test Coordinator Report:**

- Winter MAP complete
- Spring schedule plans have begun
- WIDA window started
- Rostering for AK STAR and AK Science started

# Winter MAP Growth STEDMAN

#### Math

## **Growth and Achievement Quadrant By Grade**

Rae C. Stedman Elementary | Math K-12



Chart achievement based on the following term

O Fall 2024-2025

Winter 2024-2025

Achievement Percentile: Winter 2024-2025 1



## Reading





## Language Arts





#### MMS Math





#### **MMS READING**

School Profile

#### **Growth and Achievement Quadrant By Grade**

Mitkof Middle School | Reading



Achievement Percentile: Winter 2024-2025 🚯



## Language Art



#### **PHS**

School Profile

## **Growth and Achievement Quadrant By Grade**

Petersburg High School | Math K-12



Chart achievement based on the following term

O Fall 2024-2025

Winter 2024-2025

Achievement Percentile: Winter 2024-2025 🚯



## PHS Reading





## PHS Language Arts