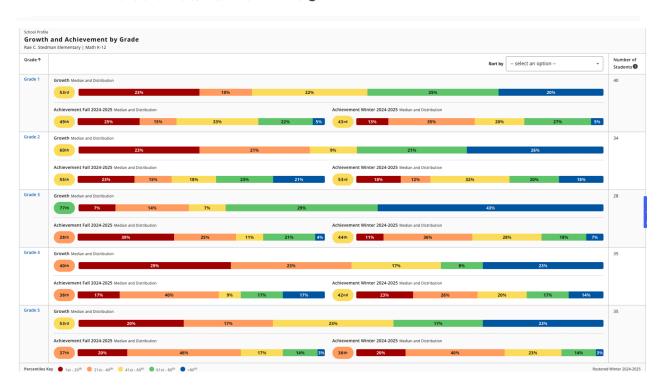

## **Special Education Report:**

- Winter Internant visits are complete
- RFP's going out for next year with additional contract language for the reports to be returned within 4 weeks from the visit.
- New intensive application still awaiting approval status from DEED
- Indicator 8 and 14 reports submitted to DEED

# **District Test Coordinator Report:**

- Winter MAP complete
- Spring schedule plans have begun
- WIDA window started
- Rostering for AK STAR and AK Science started

# Winter MAP Growth STEDMAN

#### Math

## **Growth and Achievement Quadrant By Grade**

Rae C. Stedman Elementary | Math K-12



Chart achievement based on the following term

O Fall 2024-2025

Winter 2024-2025

Achievement Percentile: Winter 2024-2025 1



## Reading





## Language Arts





#### MMS Math





#### **MMS READING**

School Profile

#### **Growth and Achievement Quadrant By Grade**

Mitkof Middle School | Reading



Achievement Percentile: Winter 2024-2025 🚯



## Language Art



#### **PHS**

School Profile

## **Growth and Achievement Quadrant By Grade**

Petersburg High School | Math K-12



Chart achievement based on the following term

O Fall 2024-2025

Winter 2024-2025

Achievement Percentile: Winter 2024-2025 🚯



## PHS Reading





## PHS Language Arts