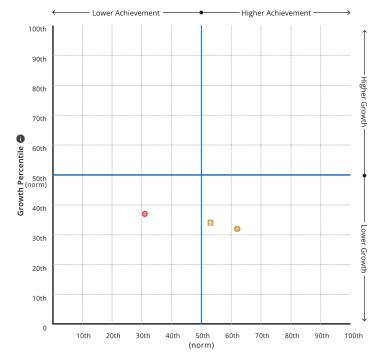

## **Growth and Achievement Quadrant By Grade**

Petersburg High School | Math K-12

Chart achievement based on the following term

O Fall 2024-2025

Winter 2024-2025

Achievement Percentile: Winter 2024-2025 🚯