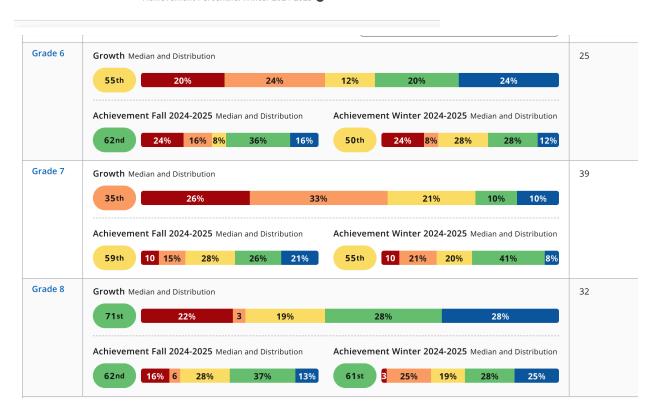

within 4 weeks from the visit.
- New intensive application still awaiting approval status from DEED
- Indicator 8 and 14 reports submitted to DEED

# **District Test Coordinator Report:**

- Winter MAP complete
- Spring schedule plans have begun
- WIDA window started
- Rostering for AK STAR and AK Science started

# Winter MAP Growth STEDMAN

#### Math

## **Growth and Achievement Quadrant By Grade**

Rae C. Stedman Elementary | Math K-12



Chart achievement based on the following term

O Fall 2024-2025

Winter 2024-2025

Achievement Percentile: Winter 2024-2025 1



## Reading





## Language Arts





#### MMS Math





#### **MMS READING**

School Profile

#### **Growth and Achievement Quadrant By Grade**

Mitkof Middle School | Reading



Achievement Percentile: Winter 2024-2025 🚯



## Language Art



#### **PHS**

School Profile

## **Growth and Achievement Quadrant By Grade**

Petersburg High School | Math K-12



Chart achievement based on the following term

O Fall 2024-2025

Winter 2024-2025

Achievement Percentile: Winter 2024-2025 🚯



## PHS Reading





## PHS Language Arts