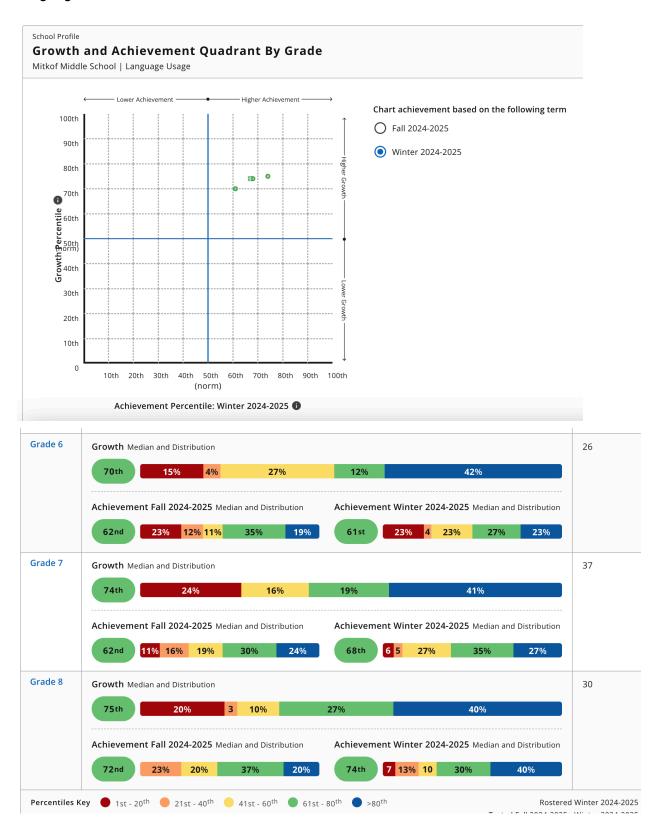

#### **Growth and Achievement Quadrant By Grade**

Mitkof Middle School | Reading

Achievement Percentile: Winter 2024-2025 🚯