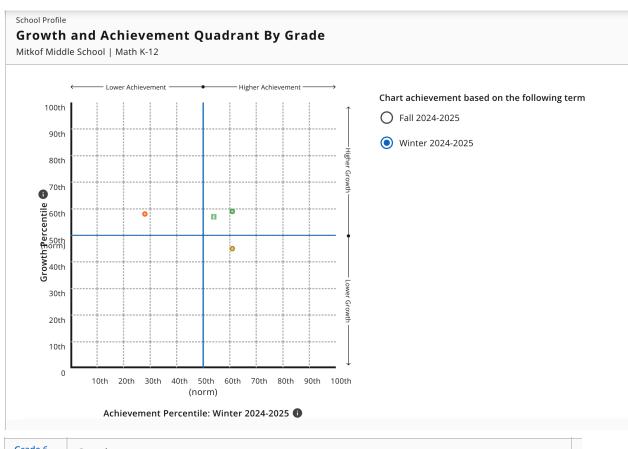

## **Special Education Report:**

- Winter Internant visits are complete
- RFP's going out for next year with additional contract language for the reports to be returned within 4 weeks from the visit.
- New intensive application still awaiting approval status from DEED
- Indicator 8 and 14 reports submitted to DEED

# **District Test Coordinator Report:**

- Winter MAP complete
- Spring schedule plans have begun
- WIDA window started
- Rostering for AK STAR and AK Science started

# Winter MAP Growth STEDMAN

#### Math

## **Growth and Achievement Quadrant By Grade**

Rae C. Stedman Elementary | Math K-12



Chart achievement based on the following term

O Fall 2024-2025

Winter 2024-2025

Achievement Percentile: Winter 2024-2025 1



## Reading





## Language Arts





#### MMS Math





#### **MMS READING**

School Profile

#### **Growth and Achievement Quadrant By Grade**

Mitkof Middle School | Reading



Achievement Percentile: Winter 2024-2025 🚯



## Language Art



#### **PHS**

School Profile

## **Growth and Achievement Quadrant By Grade**

Petersburg High School | Math K-12



Chart achievement based on the following term

O Fall 2024-2025

Winter 2024-2025

Achievement Percentile: Winter 2024-2025 🚯



## PHS Reading





## PHS Language Arts