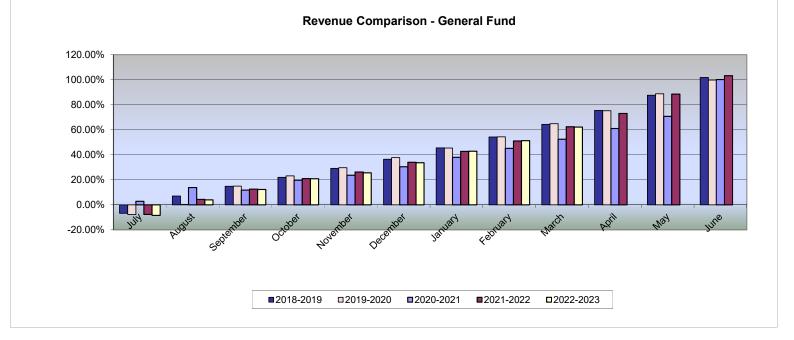

## **ISD 877 BUFFALO-HANOVER-MONTROSE** MAR 31ST FINANCIAL REPORT **REVENUE COMPARISON**

**GENERAL FUND** 

|           | 2018-2019       |                | 2019-2020       |                | 2020-2021       |                | 2021-2022       |                | 2022-2023       |                |
|-----------|-----------------|----------------|-----------------|----------------|-----------------|----------------|-----------------|----------------|-----------------|----------------|
|           | \$ Year to Date | % of<br>Budget |
| July      | (4,215,267)     | -6.71%         | (4,962,239)     | -7.62%         | (5,956,405)     | -8.49%         | (5,220,747)     | -7.63%         | (5,850,825)     | -8.41%         |
| August    | 4,388,285       | 6.98%          | 170,975         | 0.26%          | 2,865,864       | 4.08%          | 2,967,493       | 4.34%          | 2,747,699       | 3.95%          |
| September | 9,347,533       | 14.88%         | 9,743,442       | 14.97%         | 8,815,282       | 12.56%         | 8,581,064       | 12.54%         | 8,596,134       | 12.35%         |
| October   | 13,808,150      | 21.97%         | 15,072,053      | 23.16%         | 14,334,413      | 20.43%         | 14,353,985      | 20.98%         | 14,498,388      | 20.83%         |
| November  | 18,330,211      | 29.17%         | 19,324,018      | 29.69%         | 18,527,069      | 26.40%         | 17,950,091      | 26.24%         | 17,813,832      | 25.59%         |
| December  | 22,933,112      | 36.50%         | 24,560,583      | 37.73%         | 24,536,848      | 34.96%         | 23,233,453      | 33.96%         | 23,450,234      | 33.69%         |
| January   | 28,622,819      | 45.55%         | 29,593,377      | 45.47%         | 31,086,669      | 44.30%         | 29,224,812      | 42.72%         | 29,814,153      | 42.83%         |
| February  | 34,097,852      | 54.26%         | 35,398,694      | 54.39%         | 37,108,146      | 52.88%         | 34,883,311      | 50.99%         | 35,713,240      | 51.31%         |
| March     | 40,456,282      | 64.38%         | 42,214,613      | 64.86%         | 44,198,159      | 62.98%         | 42,688,064      | 62.40%         | 43,234,010      | 62.11%         |
| April     | 47,418,377      | 75.46%         | 48,954,058      | 75.21%         | 51,897,026      | 73.95%         | 49,954,772      | 73.02%         |                 |                |
| May       | 55,045,212      | 87.60%         | 57,762,906      | 88.75%         | 61,178,925      | 87.18%         | 60,578,162      | 88.55%         |                 |                |
| June      | 63,977,474      | 101.82%        | 64,883,270      | 99.68%         | 69,936,677      | 99.66%         | 70,630,035      | 103.25%        |                 |                |
| Budget    | 62,835,820      | 100.00%        | 65,088,605      | 100.00%        | 70,177,123      | 100.00%        | 68,408,650      | 100.00%        | 69,607,724      | 100.00%        |