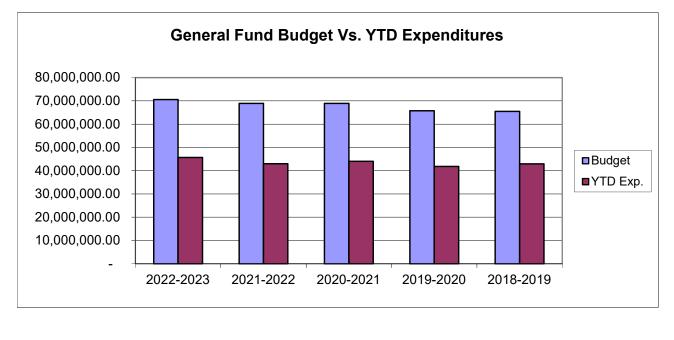

## MAR 31ST FINANCIAL REPORT

YEAR TO DATE COMPARISON

2022-2023 2021-2022 2020-2021 2018-2019 2019-2020 Budget 70,571,134.00 68,952,794.00 68,916,055.00 65,775,518.00 65,473,285.00 YTD Exp. 45,662,311.00 43,024,680.00 44,049,514.00 41,865,376.00 42,957,654.00