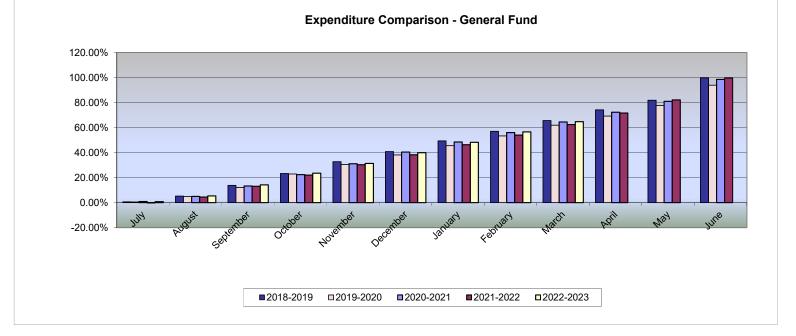

## **ISD 877 BUFFALO-HANOVER-MONTROSE** MAR 31ST FINANCIAL REPORT **EXPENDITURE COMPARISON**

**GENERAL FUND** 

|           | 2018-2019       |                | 2019-2020       |                | 2020-2021       |                | 2021-2022       |                | 2022-2023       |                |
|-----------|-----------------|----------------|-----------------|----------------|-----------------|----------------|-----------------|----------------|-----------------|----------------|
|           | \$ Year to Date | % of<br>Budget |
| July      | 416,876         | 0.64%          | 366,511         | 0.54%          | 647,383         | 0.95%          | (35,226)        | -0.05%         | 525,086         | 0.74%          |
| August    | 3,399,794       | 5.19%          | 3,325,649       | 4.91%          | 3,434,150       | 5.03%          | 3,118,805       | 4.52%          | 3,828,381       | 5.42%          |
| September | 9,089,378       | 13.88%         | 8,241,944       | 12.18%         | 9,097,163       | 13.32%         | 8,999,264       | 13.05%         | 10,023,681      | 14.20%         |
| October   | 15,250,708      | 23.29%         | 15,454,838      | 22.84%         | 15,299,742      | 22.41%         | 15,158,581      | 21.98%         | 16,607,464      | 23.53%         |
| November  | 21,471,494      | 32.79%         | 20,568,934      | 30.39%         | 21,221,774      | 31.08%         | 20,943,857      | 30.37%         | 22,152,355      | 31.39%         |
| December  | 26,745,736      | 40.85%         | 25,769,081      | 38.08%         | 27,602,629      | 40.42%         | 26,359,085      | 38.23%         | 28,180,065      | 39.93%         |
| January   | 32,307,378      | 49.34%         | 30,814,374      | 45.53%         | 33,127,240      | 48.51%         | 31,946,219      | 46.33%         | 34,050,099      | 48.25%         |
| February  | 37,354,631      | 57.05%         | 36,095,832      | 53.34%         | 38,210,363      | 55.96%         | 37,233,598      | 54.00%         | 39,871,086      | 56.50%         |
| March     | 42,957,654      | 65.61%         | 41,865,376      | 61.86%         | 44,049,514      | 64.51%         | 43,024,680      | 62.40%         | 45,662,311      | 64.70%         |
| April     | 48,571,363      | 74.19%         | 46,829,608      | 69.20%         | 49,335,170      | 72.25%         | 49,337,671      | 71.55%         |                 |                |
| May       | 53,558,324      | 81.80%         | 52,546,997      | 77.64%         | 55,260,924      | 80.93%         | 56,608,033      | 82.10%         |                 |                |
| June      | 65,322,068      | 99.77%         | 63,522,925      | 93.86%         | 67,272,366      | 98.52%         | 68,692,168      | 99.62%         |                 |                |
| Budget    | 65,473,285      | 100.00%        | 67,677,555      | 100.00%        | 68,283,507      | 100.00%        | 68,952,794      | 100.00%        | 70,571,134      | 100.00%        |