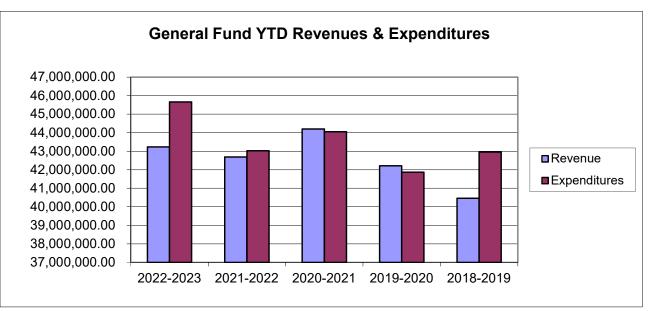

|              | 2022-2023     | 2021-2022     | 2020-2021     | 2019-2020     | 2018-2019     |
|--------------|---------------|---------------|---------------|---------------|---------------|
| Revenue      | 43,234,010.00 | 42,688,064.00 | 44,198,159.00 | 42,214,613.00 | 40,456,283.00 |
| Expenditures | 45,662,311.00 | 43,024,680.00 | 44,049,514.00 | 41,865,376.00 | 42,957,654.00 |