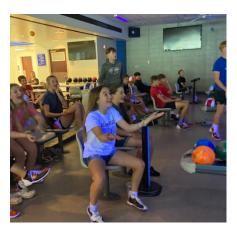

#### Field Trips:

HMS students attended their annual end of the year field trips to the following locations:

8th grade field trip to BSU and the Old Penitentiary. 7th grade field trip to Kleiner's Park- Idaho Fish and Game 6th grade field trip to Nampa Rollerdrome 5th grade field trip to Nampa Rec Center AVID Field trip to BSU and CWI

Good times were had by all.