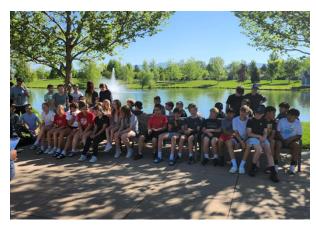

#### Field Trips:

HMS students attended their annual end of the year field trips to the following locations:

8th grade field trip to BSU and the Old Penitentiary. 7th grade field trip to Kleiner's Park- Idaho Fish and Game 6th grade field trip to Nampa Rollerdrome 5th grade field trip to Nampa Rec Center AVID Field trip to BSU and CWI

Good times were had by all.