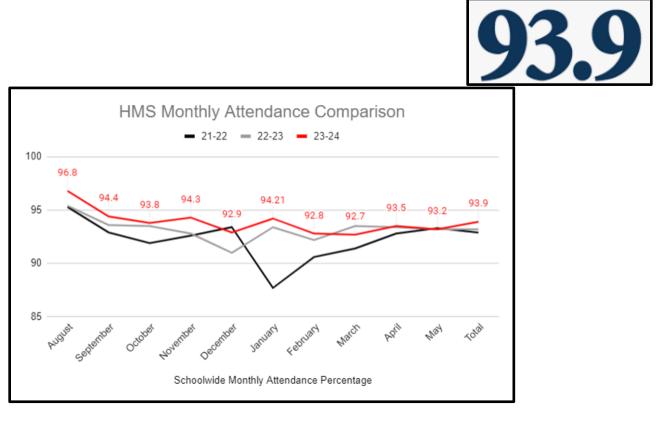

#### Attendance:

As a school, we finished with 93.9 percent attendance for the year.