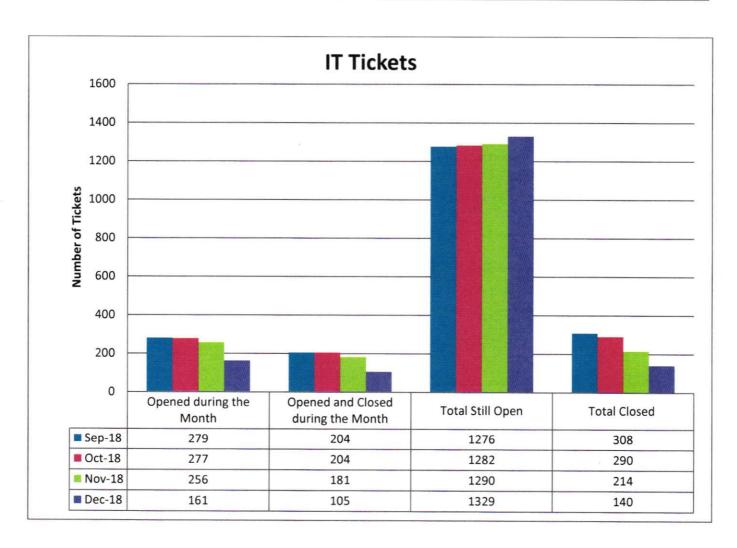

|                     |          | 1 Monitor     |          |
| Division of Technology and Business       | 1 Printer           |          |               |          |
| Division of Vocational Science            | 2 Printers          |          |               |          |

The Network Services team have replaced or supplied the following locations with new computer systems, monitors, and/or printing devices in December 2018.

| Area                                     | Wharton   | Richmond | Sugar Land | Bay City |
|------------------------------------------|-----------|----------|------------|----------|
| Division of Communications and Fine Arts | 1 Monitor |          |            |          |
| Division of Life Science                 | 1 CPU     |          |            |          |