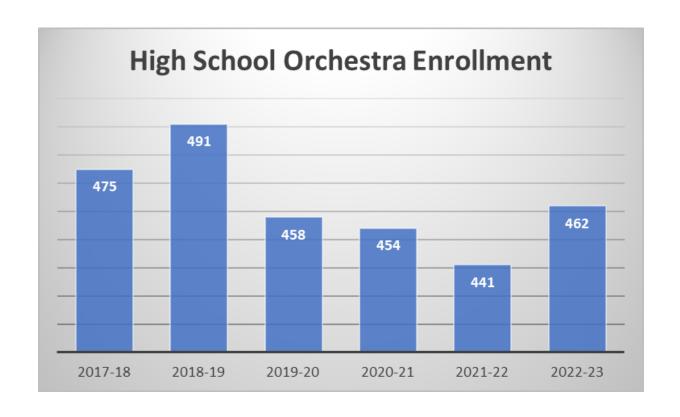

## HS Fine Arts Course Enrollments

|                 | Braswell | Denton | Guyer | Ryan  | Total* |
|-----------------|----------|--------|-------|-------|--------|
| Art             | 745      | 685    | 837   | 620   | 2,950  |
| Band            | 278      | 158    | 167   | 154   | 757    |
| Choir           | 118      | 111    | 119   | 178   | 528    |
| Dance           | 224      | 170    | 161   | 199   | 761    |
| Orchestra       | 92       | 95     | 156   | 119   | 462    |
| Theatre         | 309      | 214    | 214   | 159   | 906    |
| AP Music Theory | 0        | 11     | 10    | 6     | 27     |
| Mariachi        | -        | 12     | -     | 14    | 26     |
| Total Seats     | 1,766    | 1,456  | 1,664 | 1,449 | 6,417  |

# HS Fine Arts 6-Year Enrollment