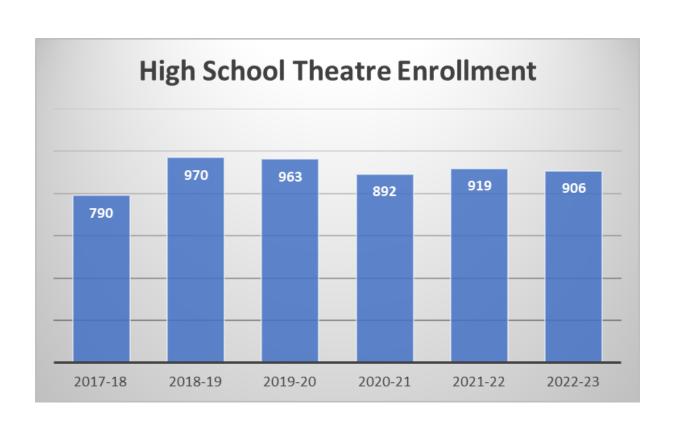

## HS Fine Arts Course Enrollments

|                 | Braswell | Denton | Guyer | Ryan  | Total* |
|-----------------|----------|--------|-------|-------|--------|
| Art             | 745      | 685    | 837   | 620   | 2,950  |
| Band            | 278      | 158    | 167   | 154   | 757    |
| Choir           | 118      | 111    | 119   | 178   | 528    |
| Dance           | 224      | 170    | 161   | 199   | 761    |
| Orchestra       | 92       | 95     | 156   | 119   | 462    |
| Theatre         | 309      | 214    | 214   | 159   | 906    |
| AP Music Theory | 0        | 11     | 10    | 6     | 27     |
| Mariachi        | -        | 12     | -     | 14    | 26     |
| Total Seats     | 1,766    | 1,456  | 1,664 | 1,449 | 6,417  |

# HS Fine Arts 6-Year Enrollment