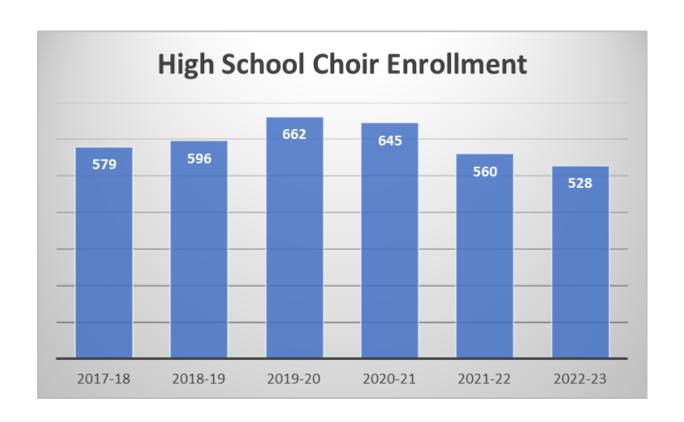

# HS Fine Arts 6-Year Enrollment

## HS Fine Arts Course Enrollments

|                 | Braswell | Denton | Guyer | Ryan  | Total* |
|-----------------|----------|--------|-------|-------|--------|
| Art             | 745      | 685    | 837   | 620   | 2,950  |
| Band            | 278      | 158    | 167   | 154   | 757    |
| Choir           | 118      | 111    | 119   | 178   | 528    |
| Dance           | 224      | 170    | 161   | 199   | 761    |
| Orchestra       | 92       | 95     | 156   | 119   | 462    |
| Theatre         | 309      | 214    | 214   | 159   | 906    |
| AP Music Theory | 0        | 11     | 10    | 6     | 27     |
| Mariachi        | -        | 12     | -     | 14    | 26     |
| Total Seats     | 1,766    | 1,456  | 1,664 | 1,449 | 6,417  |