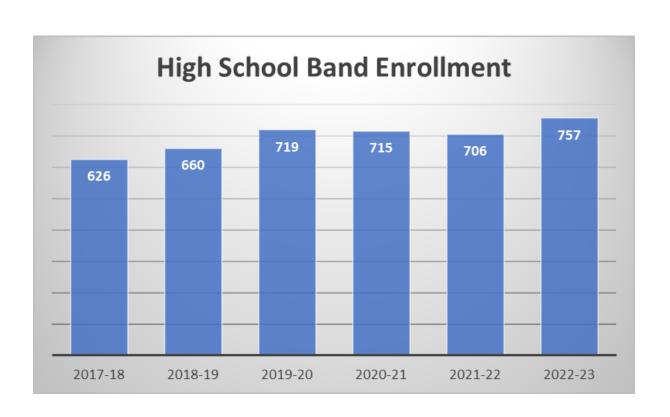

# HS Fine Arts 6-Year Enrollment

## HS Fine Arts Course Enrollments

|                 | Braswell | Denton | Guyer | Ryan  | Total* |
|-----------------|----------|--------|-------|-------|--------|
| Art             | 745      | 685    | 837   | 620   | 2,950  |
| Band            | 278      | 158    | 167   | 154   | 757    |
| Choir           | 118      | 111    | 119   | 178   | 528    |
| Dance           | 224      | 170    | 161   | 199   | 761    |
| Orchestra       | 92       | 95     | 156   | 119   | 462    |
| Theatre         | 309      | 214    | 214   | 159   | 906    |
| AP Music Theory | 0        | 11     | 10    | 6     | 27     |
| Mariachi        | -        | 12     | -     | 14    | 26     |
| Total Seats     | 1,766    | 1,456  | 1,664 | 1,449 | 6,417  |