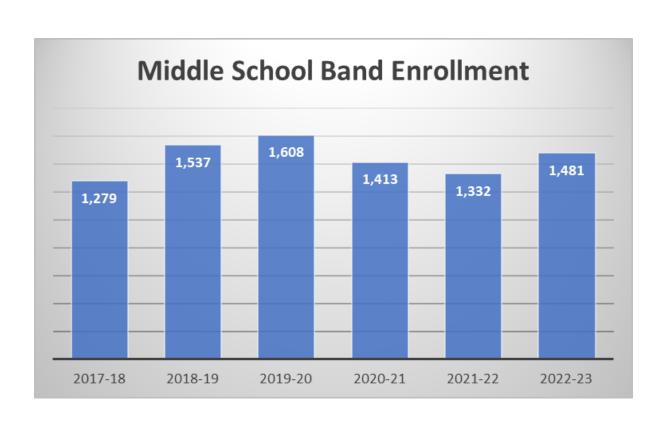

## MS Fine Arts Course Enrollments

|             | NMS   | RMS   | CMS | MMS | HMS | RCMS | BMMS | SMS | Total  |
|-------------|-------|-------|-----|-----|-----|------|------|-----|--------|
| Art         | 501   | 433   | 350 | 305 | 422 | 156  | 309  | 243 | 2,762* |
| Band        | 255   | 171   | 146 | 139 | 166 | 203  | 168  | 233 | 1,481  |
| Choir       | 122   | 117   | 64  | 62  | 91  | 101  | 107  | 209 | 873    |
| Orchestra   | 141   | 91    | 72  | 111 | 113 | 88   | 93   | 153 | 862    |
| Theatre     | 354   | 224   | 131 | 124 | 189 | 129  | 118  | 117 | 1,386  |
| Dance       | -     | -     | -   | 102 | -   | -    | -    | -   | 102    |
| Total Seats | 1,373 | 1,036 | 763 | 843 | 981 | 677  | 795  | 955 | 7,466  |