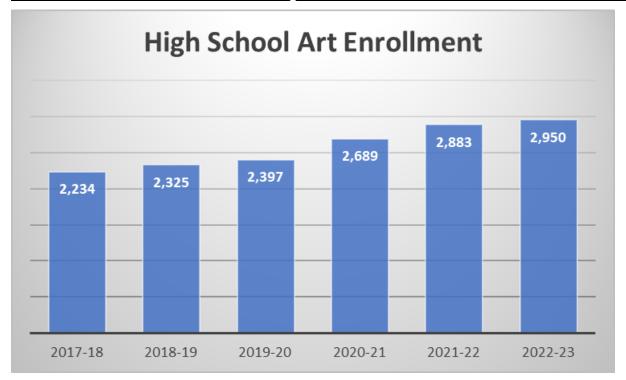

# HS Fine Arts 6-Year Enrollment

## HS Fine Arts Course Enrollments

|                 | Braswell | Denton | Guyer | Ryan  | Total* |
|-----------------|----------|--------|-------|-------|--------|
| Art             | 745      | 685    | 837   | 620   | 2,950  |
| Band            | 278      | 158    | 167   | 154   | 757    |
| Choir           | 118      | 111    | 119   | 178   | 528    |
| Dance           | 224      | 170    | 161   | 199   | 761    |
| Orchestra       | 92       | 95     | 156   | 119   | 462    |
| Theatre         | 309      | 214    | 214   | 159   | 906    |
| AP Music Theory | 0        | 11     | 10    | 6     | 27     |
| Mariachi        | -        | 12     | -     | 14    | 26     |
| Total Seats     | 1,766    | 1,456  | 1,664 | 1,449 | 6,417  |