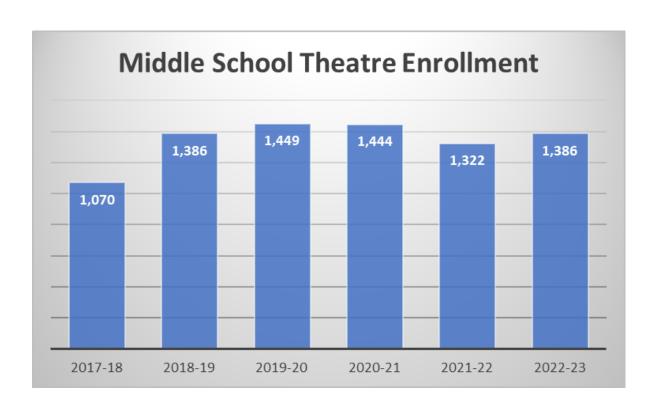

## MS Fine Arts Course Enrollments

|             | NMS   | RMS   | CMS | MMS | HMS | RCMS | BMMS | SMS | Total  |
|-------------|-------|-------|-----|-----|-----|------|------|-----|--------|
| Art         | 501   | 433   | 350 | 305 | 422 | 156  | 309  | 243 | 2,762* |
| Band        | 255   | 171   | 146 | 139 | 166 | 203  | 168  | 233 | 1,481  |
| Choir       | 122   | 117   | 64  | 62  | 91  | 101  | 107  | 209 | 873    |
| Orchestra   | 141   | 91    | 72  | 111 | 113 | 88   | 93   | 153 | 862    |
| Theatre     | 354   | 224   | 131 | 124 | 189 | 129  | 118  | 117 | 1,386  |
| Dance       | -     | -     | -   | 102 | -   | -    | -    | -   | 102    |
| Total Seats | 1,373 | 1,036 | 763 | 843 | 981 | 677  | 795  | 955 | 7,466  |