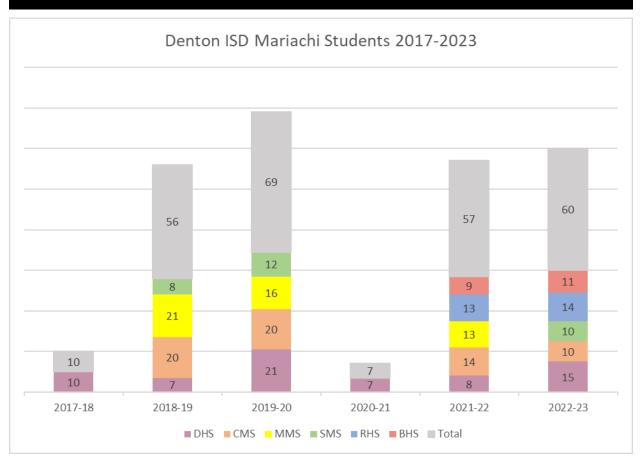

| CMS    | MMS    | HMS    | RCMS   | BMMS   | SMS    | DISD<br>Avg |
|-----------|--------|--------|--------|--------|--------|--------|--------|--------|-------------|
| Art       | 47.71% | 44.50% | 46.24% | 40.03% | 51.46% | 18.57% | 37.78% | 25.74% | 39.00%      |
| Band      | 24.29% | 17.57% | 19.29% | 18.24% | 20.24% | 24.17% | 20.54% | 24.68% | 21.13%      |
| Choir     | 11.62% | 12.02% | 8.45%  | 8.14%  | 11.10% | 12.02% | 13.08% | 22.14% | 12.32%      |
| Orchestra | 13.43% | 9.35%  | 9.51%  | 14.57% | 13.78% | 10.48% | 11.37% | 16.21% | 12.34%      |
| Theatre   | 33.71% | 23.02% | 17.31% | 16.27% | 23.05% | 15.36% | 14.43% | 12.39% | 19.44%      |
| Dance     | -      | -      | -      | 13.39% | -      | -      | -      | -      | -           |

#### Mariachi Enrollment



# HS Fine Arts 6-Year Enrollment