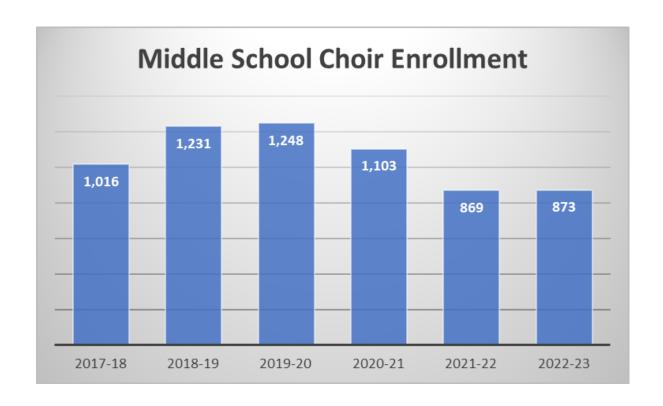

## MS Fine Arts Course Enrollments

|             | NMS   | RMS   | CMS | MMS | HMS | RCMS | BMMS | SMS | Total  |
|-------------|-------|-------|-----|-----|-----|------|------|-----|--------|
| Art         | 501   | 433   | 350 | 305 | 422 | 156  | 309  | 243 | 2,762* |
| Band        | 255   | 171   | 146 | 139 | 166 | 203  | 168  | 233 | 1,481  |
| Choir       | 122   | 117   | 64  | 62  | 91  | 101  | 107  | 209 | 873    |
| Orchestra   | 141   | 91    | 72  | 111 | 113 | 88   | 93   | 153 | 862    |
| Theatre     | 354   | 224   | 131 | 124 | 189 | 129  | 118  | 117 | 1,386  |
| Dance       | -     | -     | -   | 102 | -   | -    | -    | -   | 102    |
| Total Seats | 1,373 | 1,036 | 763 | 843 | 981 | 677  | 795  | 955 | 7,466  |