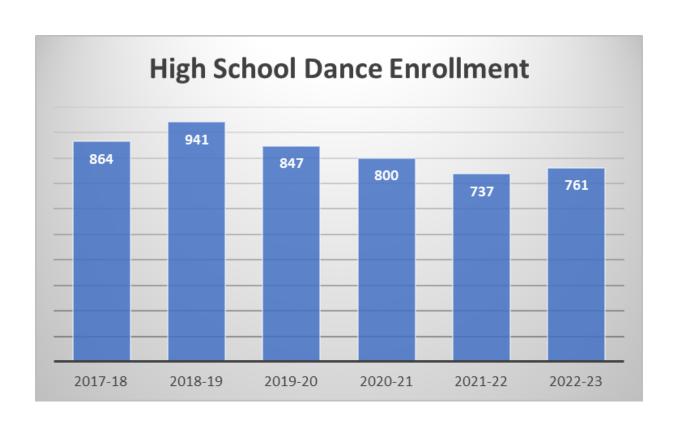

## HS Fine Arts Course Enrollments

|                 | Braswell | Denton | Guyer | Ryan  | Total* |
|-----------------|----------|--------|-------|-------|--------|
| Art             | 745      | 685    | 837   | 620   | 2,950  |
| Band            | 278      | 158    | 167   | 154   | 757    |
| Choir           | 118      | 111    | 119   | 178   | 528    |
| Dance           | 224      | 170    | 161   | 199   | 761    |
| Orchestra       | 92       | 95     | 156   | 119   | 462    |
| Theatre         | 309      | 214    | 214   | 159   | 906    |
| AP Music Theory | 0        | 11     | 10    | 6     | 27     |
| Mariachi        | -        | 12     | -     | 14    | 26     |
| Total Seats     | 1,766    | 1,456  | 1,664 | 1,449 | 6,417  |

# HS Fine Arts 6-Year Enrollment