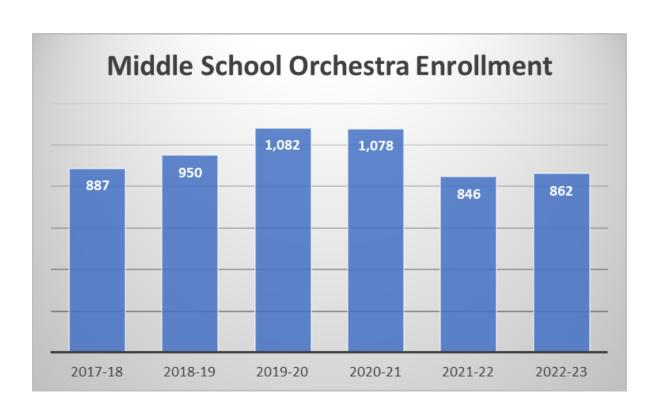

## MS Fine Arts Course Enrollments

|             | NMS   | RMS   | CMS | MMS | HMS | RCMS | BMMS | SMS | Total  |
|-------------|-------|-------|-----|-----|-----|------|------|-----|--------|
| Art         | 501   | 433   | 350 | 305 | 422 | 156  | 309  | 243 | 2,762* |
| Band        | 255   | 171   | 146 | 139 | 166 | 203  | 168  | 233 | 1,481  |
| Choir       | 122   | 117   | 64  | 62  | 91  | 101  | 107  | 209 | 873    |
| Orchestra   | 141   | 91    | 72  | 111 | 113 | 88   | 93   | 153 | 862    |
| Theatre     | 354   | 224   | 131 | 124 | 189 | 129  | 118  | 117 | 1,386  |
| Dance       | -     | -     | -   | 102 | -   | -    | -    | -   | 102    |
| Total Seats | 1,373 | 1,036 | 763 | 843 | 981 | 677  | 795  | 955 | 7,466  |