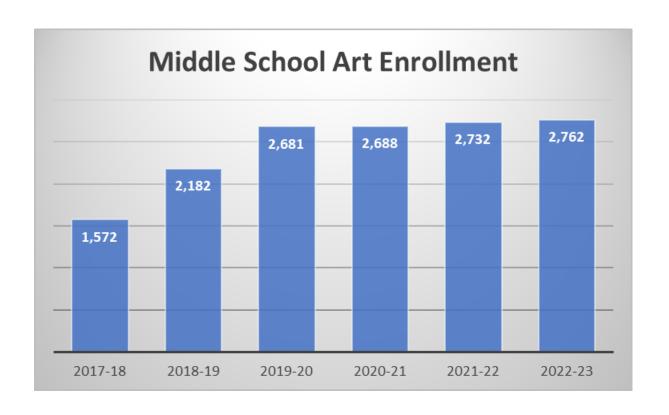

## MS Fine Arts Course Enrollments

|             | NMS   | RMS   | CMS | MMS | HMS | RCMS | BMMS | SMS | Total  |
|-------------|-------|-------|-----|-----|-----|------|------|-----|--------|
| Art         | 501   | 433   | 350 | 305 | 422 | 156  | 309  | 243 | 2,762* |
| Band        | 255   | 171   | 146 | 139 | 166 | 203  | 168  | 233 | 1,481  |
| Choir       | 122   | 117   | 64  | 62  | 91  | 101  | 107  | 209 | 873    |
| Orchestra   | 141   | 91    | 72  | 111 | 113 | 88   | 93   | 153 | 862    |
| Theatre     | 354   | 224   | 131 | 124 | 189 | 129  | 118  | 117 | 1,386  |
| Dance       | -     | -     | -   | 102 | -   | -    | -    | -   | 102    |
| Total Seats | 1,373 | 1,036 | 763 | 843 | 981 | 677  | 795  | 955 | 7,466  |

# HS Fine Arts 6-Year Enrollment