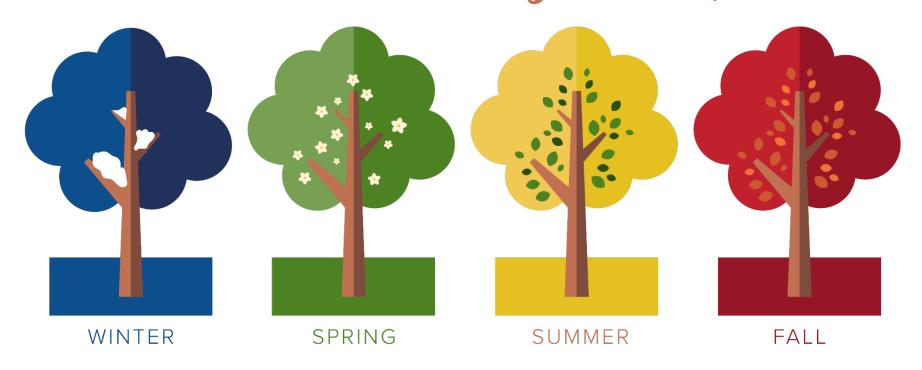

# THE FOUR SEASONS design concepts

**SPACE** 

**TRANSPORTATION** 

**OCEANS** 

Dining **HEALTHY HABITS** 

Biophilic Design Throughout

Blue WINTER

Green

**SPRING** 

Yellow

Red

FALL