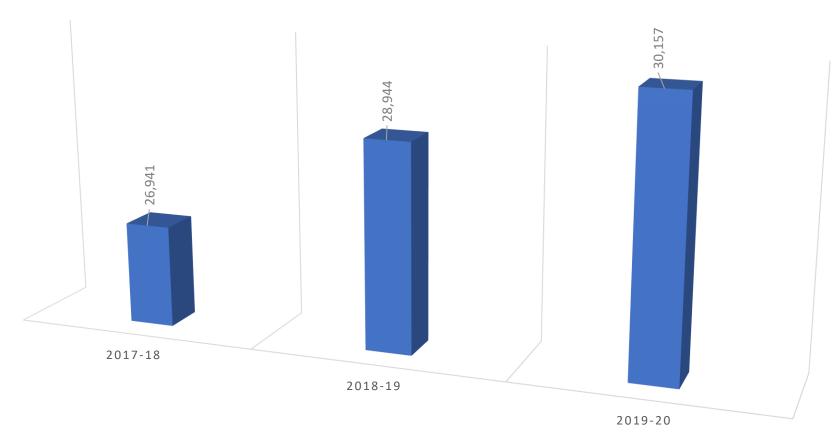

#### Three Year Growth in Fine Arts Enrollment

#### FINE ARTS K-12 STUDENT ENROLLMENT 3-YR HISTORY

# Denton ISD Fine Arts Enrollment 2017-2020

|                           | 2017-18 | 2018-19 | 17/18<br>18/19 | % Change | 2018-19 | 2019-20 | 18/19<br>19/20 | % Change |
|---------------------------|---------|---------|----------------|----------|---------|---------|----------------|----------|
| DISD All-Level Fine Arts  | 26,941  | 28,944  | 2,003          | +7.43%   | 28,944  | 30,157  | 1,213          | +4.19%   |
| DISD Secondary Fine Arts  | 11,419  | 13,326  | 1,907          | +16.70%  | 13,370  | 14,219  | 849            | +6.35%   |
| DISD HS Fine Arts         | 5595    | 6,040   | 445            | +7.95%   | 6,040   | 6,102   | 62             | +1.03%   |
| DISD MS Fine Arts         | 5824    | 7,330   | 1,506          | +25.86%  | 7,300   | 8,117   | 817            | +11.19%  |
| DISD Elementary Fine Arts | 15,522  | 15,574  | 52             | +0.34%   | 15,574  | 15,608  | 34             | +0.22%   |