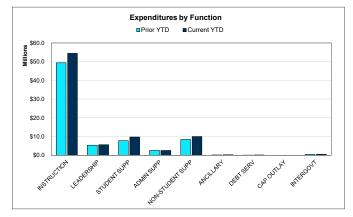

#### **Actual YTD Payroll Costs**

Projected YTD Expenditures 50.59%

Projected YTD Instruction 57.67%

Projected YTD Payroll Costs 57.97%

| Top 10 Expenditures by Function Year-to-Date |              |
|----------------------------------------------|--------------|
|                                              |              |
| Instruction                                  | \$51,481,756 |
| Plant Maint/Operations                       | \$6,644,952  |
| School Leadership                            | \$3,902,606  |
| Student Transportation                       | \$3,443,071  |
| Guidance/Counsel/Eval Svs                    | \$3,391,538  |
| Data Processing Svs                          | \$2,713,916  |
| General Administration                       | \$2,516,121  |
| Curr/Instruc Staff Devel                     | \$1,911,181  |
| Cocurr/Extracurr Activity                    | \$1,786,542  |
| Instructional Leadership                     | \$1,654,912  |
|                                              |              |
| Percent of Total Expenditures YTD            | 95.95%       |

## **General Fund | Function Financial Summary**

For the Period Ending March 31, 2024

|                                        |               |                   | YTD % of PY |
|----------------------------------------|---------------|-------------------|-------------|
|                                        | Prior YTD     | Prior Year Actual | Actual      |
| REVENUES                               |               |                   |             |
| Tax Revenue                            | \$152,495,618 | \$153,243,380     | 99.51%      |
| Other Local Sources                    | 3,720,577     | 7,647,800         | 48.65%      |
| State Program                          | 10,787,447    | 14,298,142        | 75.45%      |
| Federal Program                        | 14,648        | 1,359,551         | 1.08%       |
| TOTAL REVENUE                          | \$167,018,290 | \$176,548,873     | 94.60%      |
| EXPENDITURES FUNCTIONS                 |               |                   |             |
| Instruction                            | \$46,750,678  | \$81,732,542      | 57.20%      |
| Instructional Media                    | 947,231       | 1,683,258         | 56.27%      |
| Curriculum & Personnel Development     | 1,612,433     | 2,952,084         | 54.62%      |
| Instructional Leadership               | 1,586,315     | 2,755,500         | 57.57%      |
| School Leadership                      | 3,750,837     | 6,440,987         | 58.23%      |
| Guidance & Counseling                  | 2,791,875     | 4,887,642         | 57.12%      |
| Social Work Services                   | 122,262       | 200,596           | 60.95%      |
| Health Services                        | 888,050       | 1,545,650         | 57.45%      |
| Pupil Transportation                   | 2,284,302     | 4,893,436         | 46.68%      |
| Food Services                          | 0             | 0                 |             |
| Extracurricular Activities             | 1,645,963     | 2,494,851         | 65.97%      |
| General Administration                 | 2,469,398     | 4,172,535         | 59.18%      |
| Plant Maintenance & Operations         | 5,666,912     | 8,854,967         | 64.00%      |
| Security & Monitoring Services         | 329,024       | 829,535           | 39.66%      |
| Data Processing Services               | 2,435,853     | 3,876,516         | 62.84%      |
| Community Service                      | 124,882       | 301,944           | 41.36%      |
| Debt Service                           | 64,067        | 128,134           | 50.00%      |
| Facilities Acq. & Construction         | 0             | 0                 |             |
| Contracted Institutional Services      | 0             | 48,496,914        | 0.00%       |
| Payments to Fiscal Agent               | 5,000         | 21,545            | 23.21%      |
| Payments to JJAEP Programs             | 3,000         | 3,000             | 100.00%     |
| Payments to Charter Schools            | 0             | 0                 |             |
| Payments to Tax Increment Fund         | 0             | 0                 |             |
| Other Intergovernmental Charges        | 436,040       | 581,387           | 75.00%      |
| TOTAL EXPENDITURES                     | \$73,914,122  | \$176,853,023     | 41.79%      |
| SURPLUS / (DEFICIT)                    | \$93,104,168  | (\$304,150)       |             |
| , ,                                    |               |                   |             |
| OTHER FINANCING SOURCES / (USES)       |               |                   |             |
| Other Financing Sources                | \$42          | \$1,440           |             |
| Other Financing Uses                   | 0<br>\$42     | 0<br>\$1,440      |             |
| TOTAL OTHER FINANCING SOURCES / (USES) | \$42          | ⇒1,44U            |             |
| NET CHANGE IN FUND BALANCE             | \$93,104,210  | (\$302,710)       |             |
|                                        |               |                   |             |
| ENDING FUND BALANCE                    | \$166,871,175 | \$73,464,255      |             |

| Current YTD                | Annual Budget                           | YTD % of<br>Budget |
|----------------------------|-----------------------------------------|--------------------|
|                            |                                         |                    |
| \$130,904,835              | \$134,191,947                           | 97.55%             |
| 4,492,242                  | 5,517,000                               | 81.43%             |
| 7,950,402                  | 13,816,470                              | 57.54%             |
| 771,129                    | 2,158,146                               | 35.73%             |
| \$144,118,608              | \$155,683,563                           | 92.57%             |
|                            |                                         |                    |
| \$51,481,756               | \$89,995,178                            | 57.21%             |
| 992,757                    | 1,769,997                               | 56.09%             |
| 1,911,181                  | 3,441,541                               | 55.53%             |
| 1,654,912                  | 2,912,304                               | 56.82%             |
| 3,902,606                  | 6,901,443                               | 56.55%             |
| 3,391,538                  | 6,154,466                               | 55.11%             |
| 149,802                    | 299,755                                 | 49.97%             |
| 918,183                    | 1,643,202                               | 55.88%             |
| 3,443,071                  | 5,637,500                               | 61.07%             |
| 3                          | 0                                       |                    |
| 1,786,542                  | 2,725,942                               | 65.54%             |
| 2,516,121                  | 4,613,310                               | 54.54%             |
| 6,644,952                  | 10,259,980                              | 64.77%             |
| 549,802                    | 1,909,128                               | 28.80%             |
| 2,713,916                  | 4,429,737                               | 61.27%             |
| 188,654                    | 245,945                                 | 76.71%             |
| 96,073                     | 129,000                                 | 74.48%             |
| 0                          | 0                                       |                    |
| 0                          | 25,532,282                              | 0.00%              |
| 0                          | 20,000                                  | 0.00%              |
| 3,000                      | 35,000                                  | 8.57%              |
| 0                          | 0                                       |                    |
| 0                          | 0                                       |                    |
| 458,139                    | 610,860                                 | 75.00%             |
| \$82,803,008               | \$169,266,570                           | 48.92%             |
| \$61,315,600               | (\$13,583,007)                          |                    |
| 1 - 777                    | (, ,,,,,,,,,,,,,,,,,,,,,,,,,,,,,,,,,,,, |                    |
| 400.407                    | ••                                      |                    |
| \$82,407<br>0              | \$0<br>0                                |                    |
| \$82,407                   | \$0                                     |                    |
| 444.000.00=                | (440 500 0                              | •                  |
| \$61,398,007               | (\$13,583,007)                          |                    |
| \$134,862,263              | \$59,881,248                            |                    |
| ψ10- <del>1</del> ,002,203 | ψ03,001,240                             |                    |