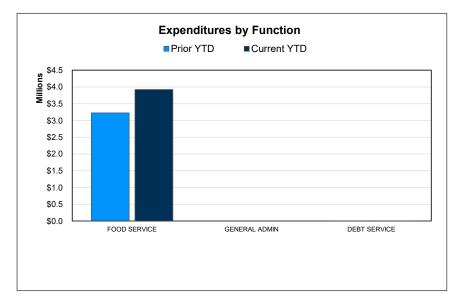

## For the Period Ending March 31, 2024

|                                        |             |                   | YTD % of PY |
|----------------------------------------|-------------|-------------------|-------------|
|                                        | Prior YTD   | Prior Year Actual | Actual      |
| REVENUES                               |             |                   |             |
| Local & Intermediate                   | \$3,252,521 | \$4,694,487       | 69.28%      |
| State Program                          | 95,026      | 127,144           | 74.74%      |
| Federal Program                        | 712,802     | 673,357           | 105.86%     |
| TOTAL REVENUE                          | \$4,060,349 | \$5,494,988       | 73.89%      |
| EXPENDITURES                           |             |                   |             |
| Food Services                          | \$3,227,541 | \$4,775,047       | 67.59%      |
| General Administration                 | 0           | 0                 |             |
| Debt Service                           | 1,018       | 2,037             | 49.98%      |
| TOTAL EXPENDITURES                     | \$3,228,559 | \$4,777,084       | 67.58%      |
| SURPLUS / (DEFICIT)                    | \$831,790   | \$717,904         |             |
| OTHER FINANCING SOURCES / (USES)       |             |                   |             |
| Other Financing Sources                | \$0         | \$0               |             |
| Other Financing Uses                   | 0           | 0                 |             |
| TOTAL OTHER FINANCING SOURCES / (USES) | \$0         | \$0               |             |
| NET CHANGE IN FUND BALANCE             | \$831,790   | \$717,904         |             |
| ENDING FUND BALANCE                    | \$1,478,481 | \$1,364,594       |             |

| Current YTD | Annual Budget | YTD % of Budget |  |
|-------------|---------------|-----------------|--|
| \$3,508,465 | \$4,818,081   | 72.82%          |  |
| 95,829      | 163,112       | 58.75%          |  |
| 543,428     | 978,619       | 55.53%          |  |
| \$4,147,722 | \$5,959,812   | 69.59%          |  |
|             |               |                 |  |
| \$3,925,315 | \$6,302,100   | 62.29%          |  |
| 0           | 0             |                 |  |
| 1,530       | 2,051         | 74.60%          |  |
| \$3,926,845 | \$6,304,151   | 62.29%          |  |
| 4000 077    | (0044000)     |                 |  |
| \$220,877   | (\$344,339)   |                 |  |
|             |               |                 |  |
| \$0         | \$0           |                 |  |
| 0           | 0             |                 |  |
| \$0         | \$0           |                 |  |
| \$220,877   | (\$344,339)   |                 |  |
| \$1,585,472 | \$1,020,255   |                 |  |