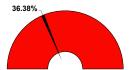

### General Fund | Revenue Dashboard

#### For the Period Ending March 31, 2024

## Projected Year End Fund Balance as % of Budgeted Revenues

### Actual YTD Revenues

#### Actual YTD Local Sources

#### **Actual YTD State Sources**





96.91%



Projected YTD Revenues 93.35%

Projected YTD Local Sources 97.52%

Projected YTD State Sources 55.31%

| Top 10 Sources of Revenue Year-to-Date                     |               |  |
|------------------------------------------------------------|---------------|--|
|                                                            |               |  |
| Taxes, Current Year Levy                                   | \$130,857,658 |  |
| Earnings From Temporary Deposits And Investments           | \$3,467,540   |  |
| Trs On-Behalf                                              | \$3,435,465   |  |
| Per Capita Apportionment                                   | \$2,270,766   |  |
| Fsp Formula Foundation                                     | \$2,244,171   |  |
| Federal Revenues Distribu