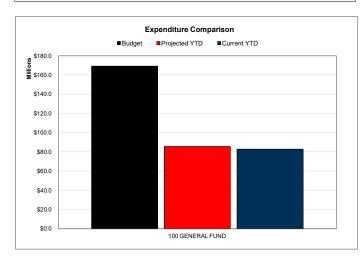

### Actual YTD Expenditures

## **General Fund | Function Financial Summary**

For the Period Ending March 31, 2024

|                                        |               |                   | YTD % of PY |
|----------------------------------------|---------------|-------------------|-------------|
|                                        | Prior YTD     | Prior Year Actual | Actual      |
| REVENUES                               |               |                   |             |
| Tax Revenue                            | \$152,495,618 | \$153,243,380     | 99.51%      |
| Other Local Sources                    | 3,720,577     | 7,647,800         | 48.65%      |
| State Program                          | 10,787,447    | 14,298,142        | 75.45%      |
| Federal Program                        | 14,648        | 1,359,551         | 1.08%       |
| TOTAL REVENUE                          | \$167,018,290 | \$176,548,873     | 94.60%      |
| EXPENDITURES FUNCTIONS                 |               |                   |             |
| Instruction                            | \$46,750,678  | \$81,732,542      | 57.20%      |
| Instructional Media                    | 947,231       | 1,683,258         | 56.27%      |
| Curriculum & Personnel Development     | 1,612,433     | 2,952,084         | 54.62%      |
| Instructional Leadership               | 1,586,315     | 2,755,500         | 57.57%      |
| School Leadership                      | 3,750,837     | 6,440,987         | 58.23%      |
| Guidance & Counseling                  | 2,791,875     | 4,887,642         | 57.12%      |
| Social Work Services                   | 122,262       | 200,596           | 60.95%      |
| Health Services                        | 888,050       | 1,545,650         | 57.45%      |
| Pupil Transportation                   | 2,284,302     | 4,893,436         | 46.68%      |
| Food Services                          | 0             | 0                 |             |
| Extracurricular Activities             | 1,645,963     | 2,494,851         | 65.97%      |
| General Administration                 | 2,469,398     | 4,172,535         | 59.18%      |
| Plant Maintenance & Operations         | 5,666,912     | 8,854,967         | 64.00%      |
| Security & Monitoring Services         | 329,024       | 829,535           | 39.66%      |
| Data Processing Services               | 2,435,853     | 3,876,516         | 62.84%      |
| Community Service                      | 124,882       | 301,944           | 41.36%      |
| Debt Service                           | 64,067        | 128,134           | 50.00%      |
| Facilities Acq. & Construction         | 0             | 0                 |             |
| Contracted Institutional Services      | 0             | 48,496,914        | 0.00%       |
| Payments to Fiscal Agent               | 5,000         | 21,545            | 23.21%      |
| Payments to JJAEP Programs             | 3,000         | 3,000             | 100.00%     |
| Payments to Charter Schools            | 0             | 0                 |             |
| Payments to Tax Increment Fund         | 0             | 0                 |             |
| Other Intergovernmental Charges        | 436,040       | 581,387           | 75.00%      |
| TOTAL EXPENDITURES                     | \$73,914,122  | \$176,853,023     | 41.79%      |
| SURPLUS / (DEFICIT)                    | \$93,104,168  | (\$304,150)       |             |
| , ,                                    |               |                   |             |
| OTHER FINANCING SOURCES / (USES)       |               |                   |             |
| Other Financing Sources                | \$42          | \$1,440           |             |
| Other Financing Uses                   | 0<br>\$42     | 0<br>\$1,440      |             |
| TOTAL OTHER FINANCING SOURCES / (USES) | \$42          | ⇒1,44U            |             |
| NET CHANGE IN FUND BALANCE             | \$93,104,210  | (\$302,710)       |             |
|                                        |               |                   |             |
| ENDING FUND BALANCE                    | \$166,871,175 | \$73,464,255      |             |

| Current YTD                | Annual Budget                           | YTD % of<br>Budget |
|----------------------------|-----------------------------------------|--------------------|
|                            |                                         |                    |
| \$130,904,835              | \$134,191,947                           | 97.55%             |
| 4,492,242                  | 5,517,000                               | 81.43%             |
| 7,950,402                  | 13,816,470                              | 57.54%             |
| 771,129                    | 2,158,146                               | 35.73%             |
| \$144,118,608              | \$155,683,563                           | 92.57%             |
|                            |                                         |                    |
| \$51,481,756               | \$89,995,178                            | 57.21%             |
| 992,757                    | 1,769,997                               | 56.09%             |
| 1,911,181                  | 3,441,541                               | 55.53%             |
| 1,654,912                  | 2,912,304                               | 56.82%             |
| 3,902,606                  | 6,901,443                               | 56.55%             |
| 3,391,538                  | 6,154,466                               | 55.11%             |
| 149,802                    | 299,755                                 | 49.97%             |
| 918,183                    | 1,643,202                               | 55.88%             |
| 3,443,071                  | 5,637,500                               | 61.07%             |
| 3                          | 0                                       |                    |
| 1,786,542                  | 2,725,942                               | 65.54%             |
| 2,516,121                  | 4,613,310                               | 54.54%             |
| 6,644,952                  | 10,259,980                              | 64.77%             |
| 549,802                    | 1,909,128                               | 28.80%             |
| 2,713,916                  | 4,429,737                               | 61.27%             |
| 188,654                    | 245,945                                 | 76.71%             |
| 96,073                     | 129,000                                 | 74.48%             |
| 0                          | 0                                       |                    |
| 0                          | 25,532,282                              | 0.00%              |
| 0                          | 20,000                                  | 0.00%              |
| 3,000                      | 35,000                                  | 8.57%              |
| 0                          | 0                                       |                    |
| 0                          | 0                                       |                    |
| 458,139                    | 610,860                                 | 75.00%             |
| \$82,803,008               | \$169,266,570                           | 48.92%             |
| \$61,315,600               | (\$13,583,007)                          |                    |
| 1 - 777                    | (, ,,,,,,,,,,,,,,,,,,,,,,,,,,,,,,,,,,,, |                    |
| 400.407                    | ••                                      |                    |
| \$82,407<br>0              | \$0<br>0                                |                    |
| \$82,407                   | \$0                                     |                    |
| 444.000.00=                | (440 500 0                              | •                  |
| \$61,398,007               | (\$13,583,007)                          |                    |
| \$134,862,263              | \$59,881,248                            |                    |
| ψ10- <del>1</del> ,002,203 | ψ03,001,240                             |                    |