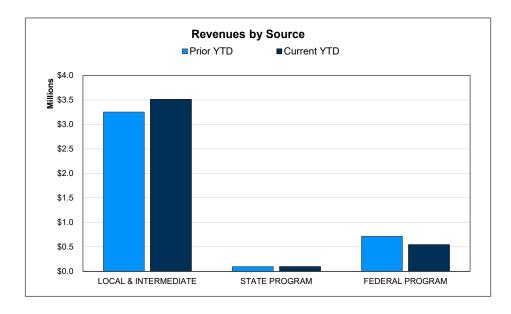

## For the Period Ending March 31, 2024

|                                        |             |                   | YTD % of PY |
|----------------------------------------|-------------|-------------------|-------------|
|                                        | Prior YTD   | Prior Year Actual | Actual      |
| REVENUES                               |             |                   |             |
| Local & Intermediate                   | \$3,252,521 | \$4,694,487       | 69.28%      |
| State Program                          | 95,026      | 127,144           | 74.74%      |
| Federal Program                        | 712,802     | 673,357           | 105.86%     |
| TOTAL REVENUE                          | \$4,060,349 | \$5,494,988       | 73.89%      |
| EXPENDITURES                           |             |                   |             |
| Food Services                          | \$3,227,541 | \$4,775,047       | 67.59%      |
| General Administration                 | 0           | 0                 |             |
| Debt Service                           | 1,018       | 2,037             | 49.98%      |
| TOTAL EXPENDITURES                     | \$3,228,559 | \$4,777,084       | 67.58%      |
| SURPLUS / (DEFICIT)                    | \$831,790   | \$717,904         |             |
| OTHER FINANCING SOURCES / (USES)       |             |                   |             |
| Other Financing Sources                | \$0         | \$0               |             |
| Other Financing Uses                   | 0           | 0                 |             |
| TOTAL OTHER FINANCING SOURCES / (USES) | \$0         | \$0               |             |
| NET CHANGE IN FUND BALANCE             | \$831,790   | \$717,904         |             |
| ENDING FUND BALANCE                    | \$1,478,481 | \$1,364,594       |             |

| Current YTD | Annual Budget | YTD % of Budget |  |
|-------------|---------------|-----------------|--|
| \$3,508,465 | \$4,818,081   | 72.82%          |  |
| 95,829      | 163,112       | 58.75%          |  |
| 543,428     | 978,619       | 55.53%          |  |
| \$4,147,722 | \$5,959,812   | 69.59%          |  |
|             |               |                 |  |
| \$3,925,315 | \$6,302,100   | 62.29%          |  |
| 0           | 0             |                 |  |
| 1,530       | 2,051         | 74.60%          |  |
| \$3,926,845 | \$6,304,151   | 62.29%          |  |
| 4000 077    | (0044000)     |                 |  |
| \$220,877   | (\$344,339)   |                 |  |
|             |               |                 |  |
| \$0         | \$0           |                 |  |
| 0           | 0             |                 |  |
| \$0         | \$0           |                 |  |
| \$220,877   | (\$344,339)   |                 |  |
| \$1,585,472 | \$1,020,255   |                 |  |