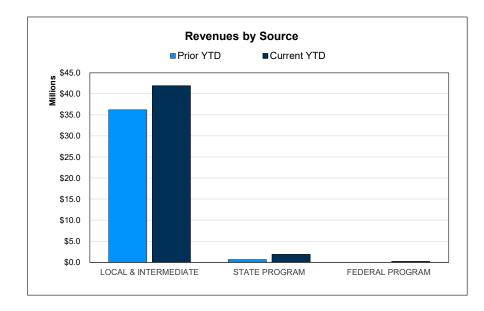

# **Debt Service Fund | Financial Summary**

## For the Period Ending March 31, 2024

|                                         |              |                   | YTD % of PY |
|-----------------------------------------|--------------|-------------------|-------------|
|                                         | Prior YTD    | Prior Year Actual | Actual      |
| REVENUES                                |              |                   |             |
| Local & Intermediate                    | \$36,212,064 | \$37,187,673      | 97.38%      |
| State Program                           | 666,398      | 713,794           | 93.36%      |
| Federal Program                         | 0            | 376,964           | 0.00%       |
| TOTAL REVENUE                           | \$36,878,462 | \$38,278,431      | 96.34%      |
|                                         |              |                   |             |
| EXPENDITURES                            |              |                   |             |
| Debt Service                            | \$6,530,414  | \$35,943,713      | 18.17%      |
| TOTAL EXPENDITURES                      | \$6,530,414  | \$35,943,713      | 18.17%      |
|                                         |              |                   |             |
| SURPLUS / (DEFICIT)                     | \$30,348,048 | \$2,334,718       |             |
| OTHER FINANCING SOURCES / (USES)        |              |                   |             |
| Other Financing Sources                 | \$0          | \$939             |             |
| Other Financing Uses                    | φυ<br>0      | φ939              |             |
| TOTAL OTHER FINANCING SOURCES / (USES)  |              | \$939             |             |
| TOTAL OTTLER I MARIONG SOURCES / (USES) | φ0           | φ333              |             |
| NET CHANGE IN FUND BALANCE              | \$30,348,048 | \$2,335,657       |             |
| ENDING FUND BALANCE                     | \$40,942,321 | \$12,929,930      |             |

|              |               | YTD % of |
|--------------|---------------|----------|
| Current YTD  | Annual Budget | Budget   |
|              |               |          |
| \$41,880,696 | \$42,529,022  | 98.48%   |
| 1,881,933    | 1,602,141     | 117.46%  |
| 188,482      | 376,964       | 50.00%   |
| \$43,951,111 | \$44,508,127  | 98.75%   |
|              |               |          |
| \$7,783,596  | \$43,950,552  | 17.71%   |
| \$7,783,596  | \$43,950,552  | 17.71%   |
|              |               |          |
| \$36,167,515 | \$557,575     |          |
|              |               |          |
| \$0          | \$0           |          |
| 0            | 0             |          |
| \$0          | \$0           |          |
|              |               |          |
| \$36,167,515 | \$557,575     |          |
|              |               |          |
| \$49,097,446 | \$13,487,505  |          |