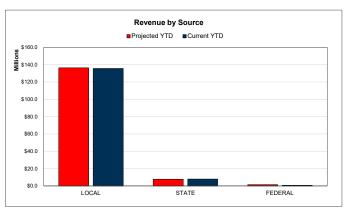

### Actual YTD Revenues

#### Actual YTD Local Sources

#### **Actual YTD State Sources**

96.91%

Projected YTD Revenues 93.35%

Projected YTD Local Sources 97.52%

Projected YTD State Sources 55.31%

| Top 10 Sources of Revenue Year-to-Date                     |               |  |
|------------------------------------------------------------|---------------|--|
|                                                            |               |  |
| Taxes, Current Year Levy                                   | \$130,857,658 |  |
| Earnings From Temporary Deposits And Investments           | \$3,467,540   |  |
| Trs On-Behalf                                              | \$3,435,465   |  |
| Per Capita Apportionment                                   | \$2,270,766   |  |
| Fsp Formula Foundation                                     | \$2,244,171   |  |
| Federal Revenues Distributed By The Texas Education Agency | \$747,267     |  |
| Other Revenues From Local Sources                          | \$492,910     |  |
| Athletic Activities                                        | \$269,039     |  |
| Penalties, Interest, And Other Tax Revenues                | \$266,922     |  |
| Rent                                                       | \$229,244     |  |
| Percent of Total Revenues YTD                              | 100.06%       |  |

## **General Fund | Function Financial Summary**

For the Period Ending March 31, 2024

|                                        |               |                   | YTD % of PY |
|----------------------------------------|---------------|-------------------|-------------|
|                                        | Prior YTD     | Prior Year Actual | Actual      |
| REVENUES                               |               |                   |             |
| Tax Revenue                            | \$152,495,618 | \$153,243,380     | 99.51%      |
| Other Local Sources                    | 3,720,577     | 7,647,800         | 48.65%      |
| State Program                          | 10,787,447    | 14,298,142        | 75.45%      |
| Federal Program                        | 14,648        | 1,359,551         | 1.08%       |
| TOTAL REVENUE                          | \$167,018,290 | \$176,548,873     | 94.60%      |
| EXPENDITURES FUNCTIONS                 |               |                   |             |
| Instruction                            | \$46,750,678  | \$81,732,542      | 57.20%      |
| Instructional Media                    | 947,231       | 1,683,258         | 56.27%      |
| Curriculum & Personnel Development     | 1,612,433     | 2,952,084         | 54.62%      |
| Instructional Leadership               | 1,586,315     | 2,755,500         | 57.57%      |
| School Leadership                      | 3,750,837     | 6,440,987         | 58.23%      |
| Guidance & Counseling                  | 2,791,875     | 4,887,642         | 57.12%      |
| Social Work Services                   | 122,262       | 200,596           | 60.95%      |
| Health Services                        | 888,050       | 1,545,650         | 57.45%      |
| Pupil Transportation                   | 2,284,302     | 4,893,436         | 46.68%      |
| Food Services                          | 0             | 0                 |             |
| Extracurricular Activities             | 1,645,963     | 2,494,851         | 65.97%      |
| General Administration                 | 2,469,398     | 4,172,535         | 59.18%      |
| Plant Maintenance & Operations         | 5,666,912     | 8,854,967         | 64.00%      |
| Security & Monitoring Services         | 329,024       | 829,535           | 39.66%      |
| Data Processing Services               | 2,435,853     | 3,876,516         | 62.84%      |
| Community Service                      | 124,882       | 301,944           | 41.36%      |
| Debt Service                           | 64,067        | 128,134           | 50.00%      |
| Facilities Acq. & Construction         | 0             | 0                 |             |
| Contracted Institutional Services      | 0             | 48,496,914        | 0.00%       |
| Payments to Fiscal Agent               | 5,000         | 21,545            | 23.21%      |
| Payments to JJAEP Programs             | 3,000         | 3,000             | 100.00%     |
| Payments to Charter Schools            | 0             | 0                 |             |
| Payments to Tax Increment Fund         | 0             | 0                 |             |
| Other Intergovernmental Charges        | 436,040       | 581,387           | 75.00%      |
| TOTAL EXPENDITURES                     | \$73,914,122  | \$176,853,023     | 41.79%      |
| SURPLUS / (DEFICIT)                    | \$93,104,168  | (\$304,150)       |             |
| , ,                                    |               |                   |             |
| OTHER FINANCING SOURCES / (USES)       |               |                   |             |
| Other Financing Sources                | \$42          | \$1,440           |             |
| Other Financing Uses                   | 0<br>\$42     | 0<br>\$1,440      |             |
| TOTAL OTHER FINANCING SOURCES / (USES) | \$42          | ⇒1,44U            |             |
| NET CHANGE IN FUND BALANCE             | \$93,104,210  | (\$302,710)       |             |
|                                        |               |                   |             |
| ENDING FUND BALANCE                    | \$166,871,175 | \$73,464,255      |             |

| Current YTD                | Annual Budget                           | YTD % of<br>Budget |
|----------------------------|-----------------------------------------|--------------------|
|                            |                                         |                    |
| \$130,904,835              | \$134,191,947                           | 97.55%             |
| 4,492,242                  | 5,517,000                               | 81.43%             |
| 7,950,402                  | 13,816,470                              | 57.54%             |
| 771,129                    | 2,158,146                               | 35.73%             |
| \$144,118,608              | \$155,683,563                           | 92.57%             |
|                            |                                         |                    |
| \$51,481,756               | \$89,995,178                            | 57.21%             |
| 992,757                    | 1,769,997                               | 56.09%             |
| 1,911,181                  | 3,441,541                               | 55.53%             |
| 1,654,912                  | 2,912,304                               | 56.82%             |
| 3,902,606                  | 6,901,443                               | 56.55%             |
| 3,391,538                  | 6,154,466                               | 55.11%             |
| 149,802                    | 299,755                                 | 49.97%             |
| 918,183                    | 1,643,202                               | 55.88%             |
| 3,443,071                  | 5,637,500                               | 61.07%             |
| 3                          | 0                                       |                    |
| 1,786,542                  | 2,725,942                               | 65.54%             |
| 2,516,121                  | 4,613,310                               | 54.54%             |
| 6,644,952                  | 10,259,980                              | 64.77%             |
| 549,802                    | 1,909,128                               | 28.80%             |
| 2,713,916                  | 4,429,737                               | 61.27%             |
| 188,654                    | 245,945                                 | 76.71%             |
| 96,073                     | 129,000                                 | 74.48%             |
| 0                          | 0                                       |                    |
| 0                          | 25,532,282                              | 0.00%              |
| 0                          | 20,000                                  | 0.00%              |
| 3,000                      | 35,000                                  | 8.57%              |
| 0                          | 0                                       |                    |
| 0                          | 0                                       |                    |
| 458,139                    | 610,860                                 | 75.00%             |
| \$82,803,008               | \$169,266,570                           | 48.92%             |
| \$61,315,600               | (\$13,583,007)                          |                    |
| 1 - 777                    | (, ,,,,,,,,,,,,,,,,,,,,,,,,,,,,,,,,,,,, |                    |
| 400.407                    | ••                                      |                    |
| \$82,407<br>0              | \$0<br>0                                |                    |
| \$82,407                   | \$0                                     |                    |
| 444.000.00=                | (440 500 0                              | •                  |
| \$61,398,007               | (\$13,583,007)                          |                    |
| \$134,862,263              | \$59,881,248                            |                    |
| ψ10- <del>1</del> ,002,203 | ψ03,001,240                             |                    |