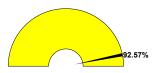

### Actual YTD Revenues

| Current YTD                | Annual Budget                           | YTD % of<br>Budget |
|----------------------------|-----------------------------------------|--------------------|
|                            |                                         |                    |
| \$130,904,835              | \$134,191,947                           | 97.55%             |
| 4,492,242                  | 5,517,000                               | 81.43%             |
| 7,950,402                  | 13,816,470                              | 57.54%             |
| 771,129                    | 2,158,146                               | 35.73%             |
| \$144,118,608              | \$155,683,563                           | 92.57%             |
|                            |                                         |                    |
| \$51,481,756               | \$89,995,178                            | 57.21%             |
| 992,757                    | 1,769,997                               | 56.09%             |
| 1,911,181                  | 3,441,541                               | 55.53%             |
| 1,654,912                  | 2,912,304                               | 56.82%             |
| 3,902,606                  | 6,901,443                               | 56.55%             |
| 3,391,538                  | 6,154,466                               | 55.11%             |
| 149,802                    | 299,755                                 | 49.97%             |
| 918,183                    | 1,643,202                               | 55.88%             |
| 3,443,071                  | 5,637,500                               | 61.07%             |
| 3                          | 0                                       |                    |
| 1,786,542                  | 2,725,942                               | 65.54%             |
| 2,516,121                  | 4,613,310                               | 54.54%             |
| 6,644,952                  | 10,259,980                              | 64.77%             |
| 549,802                    | 1,909,128                               | 28.80%             |
| 2,713,916                  | 4,429,737                               | 61.27%             |
| 188,654                    | 245,945                                 | 76.71%             |
| 96,073                     | 129,000                                 | 74.48%             |
| 0                          | 0                                       |                    |
| 0                          | 25,532,282                              | 0.00%              |
| 0                          | 20,000                                  | 0.00%              |
| 3,000                      | 35,000                                  | 8.57%              |
| 0                          | 0                                       |                    |
| 0                          | 0                                       |                    |
| 458,139                    | 610,860                                 | 75.00%             |
| \$82,803,008               | \$169,266,570                           | 48.92%             |
| \$61,315,600               | (\$13,583,007)                          |                    |
| 1 - 777                    | (, ,,,,,,,,,,,,,,,,,,,,,,,,,,,,,,,,,,,, |                    |
| 400.407                    | ••                                      |                    |
| \$82,407<br>0              | \$0<br>0                                |                    |
| \$82,407                   | \$0                                     |                    |
| 444.000.00=                | (440 500 0                              | •                  |
| \$61,398,007               | (\$13,583,007)                          |                    |
| \$134,862,263              | \$59,881,248                            |                    |
| ψ10- <del>1</del> ,002,203 | ψ03,001,240                             |                    |