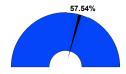

#### **Actual YTD State Sources**

96.91%

Projected YTD Revenues 93.35%

Projected YTD Local Sources 97.52%

Projected YTD State Sources 55.31%

| Top 10 Sources of Revenue Year-to-Date                     |               |  |
|------------------------------------------------------------|---------------|--|
|                                                            |               |  |
| Taxes, Current Year Levy                                   | \$130,857,658 |  |
| Earnings From Temporary Deposits And Investments           | \$3,467,540   |  |
| Trs On-Behalf                                              | \$3,435,465   |  |
| Per Capita Apportionment                                   | \$2,270,766   |  |
| Fsp Formula Foundation                                     | \$2,244,171   |  |
| Federal Revenues Distributed By The Texas Education Agency | \$747,267     |  |
| Other Revenues From Local Sources                          | \$492,910     |  |
| Athletic Activities                                        | \$269,039     |  |
| Penalties, Interest, And Other Tax Revenues                | \$266,922     |  |
| Rent                                                       | \$229,244     |  |
| Percent of Total Revenues YTD                              | 100.06%       |  |

| Current YTD                | Annual Budget                           | YTD % of<br>Budget |
|----------------------------|-----------------------------------------|--------------------|
|                            |                                         |                    |
| \$130,904,835              | \$134,191,947                           | 97.55%             |
| 4,492,242                  | 5,517,000                               | 81.43%             |
| 7,950,402                  | 13,816,470                              | 57.54%             |
| 771,129                    | 2,158,146                               | 35.73%             |
| \$144,118,608              | \$155,683,563                           | 92.57%             |
|                            |                                         |                    |
| \$51,481,756               | \$89,995,178                            | 57.21%             |
| 992,757                    | 1,769,997                               | 56.09%             |
| 1,911,181                  | 3,441,541                               | 55.53%             |
| 1,654,912                  | 2,912,304                               | 56.82%             |
| 3,902,606                  | 6,901,443                               | 56.55%             |
| 3,391,538                  | 6,154,466                               | 55.11%             |
| 149,802                    | 299,755                                 | 49.97%             |
| 918,183                    | 1,643,202                               | 55.88%             |
| 3,443,071                  | 5,637,500                               | 61.07%             |
| 3                          | 0                                       |                    |
| 1,786,542                  | 2,725,942                               | 65.54%             |
| 2,516,121                  | 4,613,310                               | 54.54%             |
| 6,644,952                  | 10,259,980                              | 64.77%             |
| 549,802                    | 1,909,128                               | 28.80%             |
| 2,713,916                  | 4,429,737                               | 61.27%             |
| 188,654                    | 245,945                                 | 76.71%             |
| 96,073                     | 129,000                                 | 74.48%             |
| 0                          | 0                                       |                    |
| 0                          | 25,532,282                              | 0.00%              |
| 0                          | 20,000                                  | 0.00%              |
| 3,000                      | 35,000                                  | 8.57%              |
| 0                          | 0                                       |                    |
| 0                          | 0                                       |                    |
| 458,139                    | 610,860                                 | 75.00%             |
| \$82,803,008               | \$169,266,570                           | 48.92%             |
| \$61,315,600               | (\$13,583,007)                          |                    |
| 1 - 777                    | (, ,,,,,,,,,,,,,,,,,,,,,,,,,,,,,,,,,,,, |                    |
| 400.407                    | ••                                      |                    |
| \$82,407<br>0              | \$0<br>0                                |                    |
| \$82,407                   | \$0                                     |                    |
| 444.000.00=                | (440 500 0                              | •                  |
| \$61,398,007               | (\$13,583,007)                          |                    |
| \$134,862,263              | \$59,881,248                            |                    |
| ψ10- <del>1</del> ,002,203 | ψ03,001,240                             |                    |