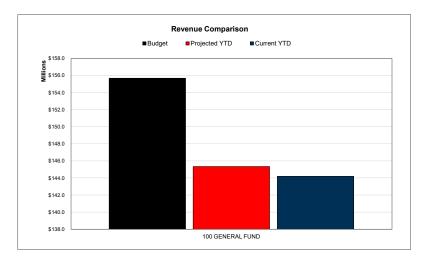

### Actual YTD Revenues

## **General Fund | Function Financial Summary**

For the Period Ending March 31, 2024

|                                        |               |                   | YTD % of PY |
|----------------------------------------|---------------|-------------------|-------------|
|                                        | Prior YTD     | Prior Year Actual | Actual      |
| REVENUES                               |               |                   |             |
| Tax Revenue                            | \$152,495,618 | \$153,243,380     | 99.51%      |
| Other Local Sources                    | 3,720,577     | 7,647,800         | 48.65%      |
| State Program                          | 10,787,447    | 14,298,142        | 75.45%      |
| Federal Program                        | 14,648        | 1,359,551         | 1.08%       |
| TOTAL REVENUE                          | \$167,018,290 | \$176,548,873     | 94.60%      |
| EXPENDITURES FUNCTIONS                 |               |                   |             |
| Instruction                            | \$46,750,678  | \$81,732,542      | 57.20%      |
| Instructional Media                    | 947,231       | 1,683,258         | 56.27%      |
| Curriculum & Personnel Development     | 1,612,433     | 2,952,084         | 54.62%      |
| Instructional Leadership               | 1,586,315     | 2,755,500         | 57.57%      |
| School Leadership                      | 3,750,837     | 6,440,987         | 58.23%      |
| Guidance & Counseling                  | 2,791,875     | 4,887,642         | 57.12%      |
| Social Work Services                   | 122,262       | 200,596           | 60.95%      |
| Health Services                        | 888,050       | 1,545,650         | 57.45%      |
| Pupil Transportation                   | 2,284,302     | 4,893,436         | 46.68%      |
| Food Services                          | 0             | 0                 |             |
| Extracurricular Activities             | 1,645,963     | 2,494,851         | 65.97%      |
| General Administration                 | 2,469,398     | 4,172,535         | 59.18%      |
| Plant Maintenance & Operations         | 5,666,912     | 8,854,967         | 64.00%      |
| Security & Monitoring Services         | 329,024       | 829,535           | 39.66%      |
| Data Processing Services               | 2,435,853     | 3,876,516         | 62.84%      |
| Community Service                      | 124,882       | 301,944           | 41.36%      |
| Debt Service                           | 64,067        | 128,134           | 50.00%      |
| Facilities Acq. & Construction         | 0             | 0                 |             |
| Contracted Institutional Services      | 0             | 48,496,914        | 0.00%       |
| Payments to Fiscal Agent               | 5,000         | 21,545            | 23.21%      |
| Payments to JJAEP Programs             | 3,000         | 3,000             | 100.00%     |
| Payments to Charter Schools            | 0             | 0                 |             |
| Payments to Tax Increment Fund         | 0             | 0                 |             |
| Other Intergovernmental Charges        | 436,040       | 581,387           | 75.00%      |
| TOTAL EXPENDITURES                     | \$73,914,122  | \$176,853,023     | 41.79%      |
| SURPLUS / (DEFICIT)                    | \$93,104,168  | (\$304,150)       |             |
| , ,                                    |               |                   |             |
| OTHER FINANCING SOURCES / (USES)       |               |                   |             |
| Other Financing Sources                | \$42          | \$1,440           |             |
| Other Financing Uses                   | 0<br>\$42     | 0<br>\$1,440      |             |
| TOTAL OTHER FINANCING SOURCES / (USES) | \$42          | ⇒1,44U            |             |
| NET CHANGE IN FUND BALANCE             | \$93,104,210  | (\$302,710)       |             |
|                                        |               |                   |             |
| ENDING FUND BALANCE                    | \$166,871,175 | \$73,464,255      |             |

| Current YTD                | Annual Budget                           | YTD % of<br>Budget |
|----------------------------|-----------------------------------------|--------------------|
|                            |                                         |                    |
| \$130,904,835              | \$134,191,947                           | 97.55%             |
| 4,492,242                  | 5,517,000                               | 81.43%             |
| 7,950,402                  | 13,816,470                              | 57.54%             |
| 771,129                    | 2,158,146                               | 35.73%             |
| \$144,118,608              | \$155,683,563                           | 92.57%             |
|                            |                                         |                    |
| \$51,481,756               | \$89,995,178                            | 57.21%             |
| 992,757                    | 1,769,997                               | 56.09%             |
| 1,911,181                  | 3,441,541                               | 55.53%             |
| 1,654,912                  | 2,912,304                               | 56.82%             |
| 3,902,606                  | 6,901,443                               | 56.55%             |
| 3,391,538                  | 6,154,466                               | 55.11%             |
| 149,802                    | 299,755                                 | 49.97%             |
| 918,183                    | 1,643,202                               | 55.88%             |
| 3,443,071                  | 5,637,500                               | 61.07%             |
| 3                          | 0                                       |                    |
| 1,786,542                  | 2,725,942                               | 65.54%             |
| 2,516,121                  | 4,613,310                               | 54.54%             |
| 6,644,952                  | 10,259,980                              | 64.77%             |
| 549,802                    | 1,909,128                               | 28.80%             |
| 2,713,916                  | 4,429,737                               | 61.27%             |
| 188,654                    | 245,945                                 | 76.71%             |
| 96,073                     | 129,000                                 | 74.48%             |
| 0                          | 0                                       |                    |
| 0                          | 25,532,282                              | 0.00%              |
| 0                          | 20,000                                  | 0.00%              |
| 3,000                      | 35,000                                  | 8.57%              |
| 0                          | 0                                       |                    |
| 0                          | 0                                       |                    |
| 458,139                    | 610,860                                 | 75.00%             |
| \$82,803,008               | \$169,266,570                           | 48.92%             |
| \$61,315,600               | (\$13,583,007)                          |                    |
| 1 - 777                    | (, ,,,,,,,,,,,,,,,,,,,,,,,,,,,,,,,,,,,, |                    |
| 400.407                    | ••                                      |                    |
| \$82,407<br>0              | \$0<br>0                                |                    |
| \$82,407                   | \$0                                     |                    |
| 444.000.00=                | (440 500 0                              | •                  |
| \$61,398,007               | (\$13,583,007)                          |                    |
| \$134,862,263              | \$59,881,248                            |                    |
| ψ10- <del>1</del> ,002,203 | ψ03,001,240                             |                    |