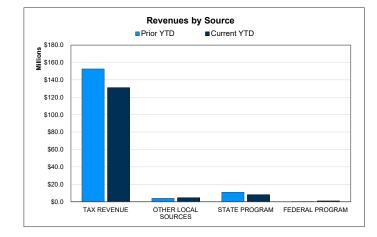

## **General Fund | Function Financial Summary**

For the Period Ending March 31, 2024

|                                        |               |                   | YTD % of PY |
|----------------------------------------|---------------|-------------------|-------------|
|                                        | Prior YTD     | Prior Year Actual | Actual      |
| REVENUES                               |               |                   |             |
| Tax Revenue                            | \$152,495,618 | \$153,243,380     | 99.51%      |
| Other Local Sources                    | 3,720,577     | 7,647,800         | 48.65%      |
| State Program                          | 10,787,447    | 14,298,142        | 75.45%      |
| Federal Program                        | 14,648        | 1,359,551         | 1.08%       |
| TOTAL REVENUE                          | \$167,018,290 | \$176,548,873     | 94.60%      |
| EXPENDITURES FUNCTIONS                 |               |                   |             |
| Instruction                            | \$46,750,678  | \$81,732,542      | 57.20%      |
| Instructional Media                    | 947,231       | 1,683,258         | 56.27%      |
| Curriculum & Personnel Development     | 1,612,433     | 2,952,084         | 54.62%      |
| Instructional Leadership               | 1,586,315     | 2,755,500         | 57.57%      |
| School Leadership                      | 3,750,837     | 6,440,987         | 58.23%      |
| Guidance & Counseling                  | 2,791,875     | 4,887,642         | 57.12%      |
| Social Work Services                   | 122,262       | 200,596           | 60.95%      |
| Health Services                        | 888,050       | 1,545,650         | 57.45%      |
| Pupil Transportation                   | 2,284,302     | 4,893,436         | 46.68%      |
| Food Services                          | 0             | 0                 |             |
| Extracurricular Activities             | 1,645,963     | 2,494,851         | 65.97%      |
| General Administration                 | 2,469,398     | 4,172,535         | 59.18%      |
| Plant Maintenance & Operations         | 5,666,912     | 8,854,967         | 64.00%      |
| Security & Monitoring Services         | 329,024       | 829,535           | 39.66%      |
| Data Processing Services               | 2,435,853     | 3,876,516         | 62.84%      |
| Community Service                      | 124,882       | 301,944           | 41.36%      |
| Debt Service                           | 64,067        | 128,134           | 50.00%      |
| Facilities Acq. & Construction         | 0             | 0                 |             |
| Contracted Institutional Services      | 0             | 48,496,914        | 0.00%       |
| Payments to Fiscal Agent               | 5,000         | 21,545            | 23.21%      |
| Payments to JJAEP Programs             | 3,000         | 3,000             | 100.00%     |
| Payments to Charter Schools            | 0             | 0                 |             |
| Payments to Tax Increment Fund         | 0             | 0                 |             |
| Other Intergovernmental Charges        | 436,040       | 581,387           | 75.00%      |
| TOTAL EXPENDITURES                     | \$73,914,122  | \$176,853,023     | 41.79%      |
| SURPLUS / (DEFICIT)                    | \$93,104,168  | (\$304,150)       |             |
| , ,                                    |               |                   |             |
| OTHER FINANCING SOURCES / (USES)       |               |                   |             |
| Other Financing Sources                | \$42          | \$1,440           |             |
| Other Financing Uses                   | 0<br>\$42     | 0<br>\$1,440      |             |
| TOTAL OTHER FINANCING SOURCES / (USES) | \$42          | ⇒1,44U            |             |
| NET CHANGE IN FUND BALANCE             | \$93,104,210  | (\$302,710)       |             |
|                                        |               |                   |             |
| ENDING FUND BALANCE                    | \$166,871,175 | \$73,464,255      |             |

| Current YTD                | Annual Budget                           | YTD % of<br>Budget |
|----------------------------|-----------------------------------------|--------------------|
|                            |                                         |                    |
| \$130,904,835              | \$134,191,947                           | 97.55%             |
| 4,492,242                  | 5,517,000                               | 81.43%             |
| 7,950,402                  | 13,816,470                              | 57.54%             |
| 771,129                    | 2,158,146                               | 35.73%             |
| \$144,118,608              | \$155,683,563                           | 92.57%             |
|                            |                                         |                    |
| \$51,481,756               | \$89,995,178                            | 57.21%             |
| 992,757                    | 1,769,997                               | 56.09%             |
| 1,911,181                  | 3,441,541                               | 55.53%             |
| 1,654,912                  | 2,912,304                               | 56.82%             |
| 3,902,606                  | 6,901,443                               | 56.55%             |
| 3,391,538                  | 6,154,466                               | 55.11%             |
| 149,802                    | 299,755                                 | 49.97%             |
| 918,183                    | 1,643,202                               | 55.88%             |
| 3,443,071                  | 5,637,500                               | 61.07%             |
| 3                          | 0                                       |                    |
| 1,786,542                  | 2,725,942                               | 65.54%             |
| 2,516,121                  | 4,613,310                               | 54.54%             |
| 6,644,952                  | 10,259,980                              | 64.77%             |
| 549,802                    | 1,909,128                               | 28.80%             |
| 2,713,916                  | 4,429,737                               | 61.27%             |
| 188,654                    | 245,945                                 | 76.71%             |
| 96,073                     | 129,000                                 | 74.48%             |
| 0                          | 0                                       |                    |
| 0                          | 25,532,282                              | 0.00%              |
| 0                          | 20,000                                  | 0.00%              |
| 3,000                      | 35,000                                  | 8.57%              |
| 0                          | 0                                       |                    |
| 0                          | 0                                       |                    |
| 458,139                    | 610,860                                 | 75.00%             |
| \$82,803,008               | \$169,266,570                           | 48.92%             |
| \$61,315,600               | (\$13,583,007)                          |                    |
| 1 - 777                    | (, ,,,,,,,,,,,,,,,,,,,,,,,,,,,,,,,,,,,, |                    |
| 400.407                    | ••                                      |                    |
| \$82,407<br>0              | \$0<br>0                                |                    |
| \$82,407                   | \$0                                     |                    |
| 444.000.00=                | (440 500 0                              | •                  |
| \$61,398,007               | (\$13,583,007)                          |                    |
| \$134,862,263              | \$59,881,248                            |                    |
| ψ10- <del>1</del> ,002,203 | ψ03,001,240                             |                    |