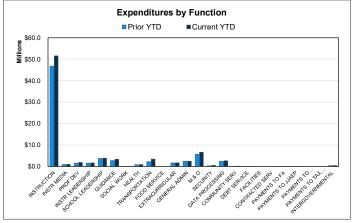

## **General Fund | Function Financial Summary**

For the Period Ending March 31, 2024

|                                        |               |                   | YTD % of PY |
|----------------------------------------|---------------|-------------------|-------------|
|                                        | Prior YTD     | Prior Year Actual | Actual      |
| REVENUES                               |               |                   |             |
| Tax Revenue                            | \$152,495,618 | \$153,243,380     | 99.51%      |
| Other Local Sources                    | 3,720,577     | 7,647,800         | 48.65%      |
| State Program                          | 10,787,447    | 14,298,142        | 75.45%      |
| Federal Program                        | 14,648        | 1,359,551         | 1.08%       |
| TOTAL REVENUE                          | \$167,018,290 | \$176,548,873     | 94.60%      |
| EXPENDITURES FUNCTIONS                 |               |                   |             |
| Instruction                            | \$46,750,678  | \$81,732,542      | 57.20%      |
| Instructional Media                    | 947,231       | 1,683,258         | 56.27%      |
| Curriculum & Personnel Development     | 1,612,433     | 2,952,084         | 54.62%      |
| Instructional Leadership               | 1,586,315     | 2,755,500         | 57.57%      |
| School Leadership                      | 3,750,837     | 6,440,987         | 58.23%      |
| Guidance & Counseling                  | 2,791,875     | 4,887,642         | 57.12%      |
| Social Work Services                   | 122,262       | 200,596           | 60.95%      |
| Health Services                        | 888,050       | 1,545,650         | 57.45%      |
| Pupil Transportation                   | 2,284,302     | 4,893,436         | 46.68%      |
| Food Services                          | 0             | 0                 |             |
| Extracurricular Activities             | 1,645,963     | 2,494,851         | 65.97%      |
| General Administration                 | 2,469,398     | 4,172,535         | 59.18%      |
| Plant Maintenance & Operations         | 5,666,912     | 8,854,967         | 64.00%      |
| Security & Monitoring Services         | 329,024       | 829,535           | 39.66%      |
| Data Processing Services               | 2,435,853     | 3,876,516         | 62.84%      |
| Community Service                      | 124,882       | 301,944           | 41.36%      |
| Debt Service                           | 64,067        | 128,134           | 50.00%      |
| Facilities Acq. & Construction         | 0             | 0                 |             |
| Contracted Institutional Services      | 0             | 48,496,914        | 0.00%       |
| Payments to Fiscal Agent               | 5,000         | 21,545            | 23.21%      |
| Payments to JJAEP Programs             | 3,000         | 3,000             | 100.00%     |
| Payments to Charter Schools            | 0             | 0                 |             |
| Payments to Tax Increment Fund         | 0             | 0                 |             |
| Other Intergovernmental Charges        | 436,040       | 581,387           | 75.00%      |
| TOTAL EXPENDITURES                     | \$73,914,122  | \$176,853,023     | 41.79%      |
| SURPLUS / (DEFICIT)                    | \$93,104,168  | (\$304,150)       |             |
| , ,                                    |               |                   |             |
| OTHER FINANCING SOURCES / (USES)       |               |                   |             |
| Other Financing Sources                | \$42          | \$1,440           |             |
| Other Financing Uses                   | 0<br>\$42     | 0<br>\$1,440      |             |
| TOTAL OTHER FINANCING SOURCES / (USES) | \$42          | ⇒1,44U            |             |
| NET CHANGE IN FUND BALANCE             | \$93,104,210  | (\$302,710)       |             |
|                                        |               |                   |             |
| ENDING FUND BALANCE                    | \$166,871,175 | \$73,464,255      |             |

| Current YTD                | Annual Budget                           | YTD % of<br>Budget |
|----------------------------|-----------------------------------------|--------------------|
|                            |                                         |                    |
| \$130,904,835              | \$134,191,947                           | 97.55%             |
| 4,492,242                  | 5,517,000                               | 81.43%             |
| 7,950,402                  | 13,816,470                              | 57.54%             |
| 771,129                    | 2,158,146                               | 35.73%             |
| \$144,118,608              | \$155,683,563                           | 92.57%             |
|                            |                                         |                    |
| \$51,481,756               | \$89,995,178                            | 57.21%             |
| 992,757                    | 1,769,997                               | 56.09%             |
| 1,911,181                  | 3,441,541                               | 55.53%             |
| 1,654,912                  | 2,912,304                               | 56.82%             |
| 3,902,606                  | 6,901,443                               | 56.55%             |
| 3,391,538                  | 6,154,466                               | 55.11%             |
| 149,802                    | 299,755                                 | 49.97%             |
| 918,183                    | 1,643,202                               | 55.88%             |
| 3,443,071                  | 5,637,500                               | 61.07%             |
| 3                          | 0                                       |                    |
| 1,786,542                  | 2,725,942                               | 65.54%             |
| 2,516,121                  | 4,613,310                               | 54.54%             |
| 6,644,952                  | 10,259,980                              | 64.77%             |
| 549,802                    | 1,909,128                               | 28.80%             |
| 2,713,916                  | 4,429,737                               | 61.27%             |
| 188,654                    | 245,945                                 | 76.71%             |
| 96,073                     | 129,000                                 | 74.48%             |
| 0                          | 0                                       |                    |
| 0                          | 25,532,282                              | 0.00%              |
| 0                          | 20,000                                  | 0.00%              |
| 3,000                      | 35,000                                  | 8.57%              |
| 0                          | 0                                       |                    |
| 0                          | 0                                       |                    |
| 458,139                    | 610,860                                 | 75.00%             |
| \$82,803,008               | \$169,266,570                           | 48.92%             |
| \$61,315,600               | (\$13,583,007)                          |                    |
| 1 - 777                    | (, ,,,,,,,,,,,,,,,,,,,,,,,,,,,,,,,,,,,, |                    |
| 400.407                    | ••                                      |                    |
| \$82,407<br>0              | \$0<br>0                                |                    |
| \$82,407                   | \$0                                     |                    |
| 444.000.00=                | (440 500 0                              | •                  |
| \$61,398,007               | (\$13,583,007)                          |                    |
| \$134,862,263              | \$59,881,248                            |                    |
| ψ10- <del>1</del> ,002,203 | ψ03,001,240                             |                    |