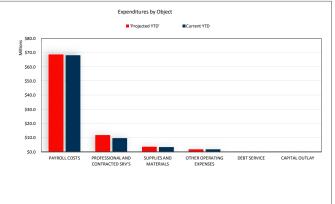

#### **Actual YTD Payroll Costs**

Projected YTD Expenditures 50.59%

Projected YTD Instruction 57.67%

Projected YTD Payroll Costs 57.97%

| Top 10 Expenditures by Function Year-to-Date |              |
|----------------------------------------------|--------------|
|                                              |              |
| Instruction                                  | \$51,481,756 |
| Plant Maint/Operations                       | \$6,644,952  |
| School Leadership                            | \$3,902,606  |
| Student Transportation                       | \$3,443,071  |
| Guidance/Counsel/Eval Svs                    | \$3,391,538  |
| Data Processing Svs                          | \$2,713,916  |
| General Administration                       | \$2,516,121  |
| Curr/Instruc Staff Devel                     | \$1,911,181  |
| Cocurr/Extracurr Activity                    | \$1,786,542  |
| Instructional Leadership                     | \$1,654,912  |
|                                              |              |
| Percent of Total Expenditures YTD            | 95.95%       |

## **General Fund | Function Financial Summary**

For the Period Ending March 31, 2024

|                                        |               |                   | YTD % of PY |
|----------------------------------------|---------------|-------------------|-------------|
|                                        | Prior YTD     | Prior Year Actual | Actual      |
| REVENUES                               |               |                   |             |
| Tax Revenue                            | \$152,495,618 | \$153,243,380     | 99.51%      |
| Other Local Sources                    | 3,720,577     | 7,647,800         | 48.65%      |
| State Program                          | 10,787,447    | 14,298,142        | 75.45%      |
| Federal Program                        | 14,648        | 1,359,551         | 1.08%       |
| TOTAL REVENUE                          | \$167,018,290 | \$176,548,873     | 94.60%      |
| EXPENDITURES FUNCTIONS                 |               |                   |             |
| Instruction                            | \$46,750,678  | \$81,732,542      | 57.20%      |
| Instructional Media                    | 947,231       | 1,683,258         | 56.27%      |
| Curriculum & Personnel Development     | 1,612,433     | 2,952,084         | 54.62%      |
| Instructional Leadership               | 1,586,315     | 2,755,500         | 57.57%      |
| School Leadership                      | 3,750,837     | 6,440,987         | 58.23%      |
| Guidance & Counseling                  | 2,791,875     | 4,887,642         | 57.12%      |
| Social Work Services                   | 122,262       | 200,596           | 60.95%      |
| Health Services                        | 888,050       | 1,545,650         | 57.45%      |
| Pupil Transportation                   | 2,284,302     | 4,893,436         | 46.68%      |
| Food Services                          | 0             | 0                 |             |
| Extracurricular Activities             | 1,645,963     | 2,494,851         | 65.97%      |
| General Administration                 | 2,469,398     | 4,172,535         | 59.18%      |
| Plant Maintenance & Operations         | 5,666,912     | 8,854,967         | 64.00%      |
| Security & Monitoring Services         | 329,024       | 829,535           | 39.66%      |
| Data Processing Services               | 2,435,853     | 3,876,516         | 62.84%      |
| Community Service                      | 124,882       | 301,944           | 41.36%      |
| Debt Service                           | 64,067        | 128,134           | 50.00%      |
| Facilities Acq. & Construction         | 0             | 0                 |             |
| Contracted Institutional Services      | 0             | 48,496,914        | 0.00%       |
| Payments to Fiscal Agent               | 5,000         | 21,545            | 23.21%      |
| Payments to JJAEP Programs             | 3,000         | 3,000             | 100.00%     |
| Payments to Charter Schools            | 0             | 0                 |             |
| Payments to Tax Increment Fund         | 0             | 0                 |             |
| Other Intergovernmental Charges        | 436,040       | 581,387           | 75.00%      |
| TOTAL EXPENDITURES                     | \$73,914,122  | \$176,853,023     | 41.79%      |
| SURPLUS / (DEFICIT)                    | \$93,104,168  | (\$304,150)       |             |
| , ,                                    |               |                   |             |
| OTHER FINANCING SOURCES / (USES)       |               |                   |             |
| Other Financing Sources                | \$42          | \$1,440           |             |
| Other Financing Uses                   | 0<br>\$42     | 0<br>\$1,440      |             |
| TOTAL OTHER FINANCING SOURCES / (USES) | \$42          | ⇒1,44U            |             |
| NET CHANGE IN FUND BALANCE             | \$93,104,210  | (\$302,710)       |             |
|                                        |               |                   |             |
| ENDING FUND BALANCE                    | \$166,871,175 | \$73,464,255      |             |

| Current YTD                | Annual Budget                           | YTD % of<br>Budget |
|----------------------------|-----------------------------------------|--------------------|
|                            |                                         |                    |
| \$130,904,835              | \$134,191,947                           | 97.55%             |
| 4,492,242                  | 5,517,000                               | 81.43%             |
| 7,950,402                  | 13,816,470                              | 57.54%             |
| 771,129                    | 2,158,146                               | 35.73%             |
| \$144,118,608              | \$155,683,563                           | 92.57%             |
|                            |                                         |                    |
| \$51,481,756               | \$89,995,178                            | 57.21%             |
| 992,757                    | 1,769,997                               | 56.09%             |
| 1,911,181                  | 3,441,541                               | 55.53%             |
| 1,654,912                  | 2,912,304                               | 56.82%             |
| 3,902,606                  | 6,901,443                               | 56.55%             |
| 3,391,538                  | 6,154,466                               | 55.11%             |
| 149,802                    | 299,755                                 | 49.97%             |
| 918,183                    | 1,643,202                               | 55.88%             |
| 3,443,071                  | 5,637,500                               | 61.07%             |
| 3                          | 0                                       |                    |
| 1,786,542                  | 2,725,942                               | 65.54%             |
| 2,516,121                  | 4,613,310                               | 54.54%             |
| 6,644,952                  | 10,259,980                              | 64.77%             |
| 549,802                    | 1,909,128                               | 28.80%             |
| 2,713,916                  | 4,429,737                               | 61.27%             |
| 188,654                    | 245,945                                 | 76.71%             |
| 96,073                     | 129,000                                 | 74.48%             |
| 0                          | 0                                       |                    |
| 0                          | 25,532,282                              | 0.00%              |
| 0                          | 20,000                                  | 0.00%              |
| 3,000                      | 35,000                                  | 8.57%              |
| 0                          | 0                                       |                    |
| 0                          | 0                                       |                    |
| 458,139                    | 610,860                                 | 75.00%             |
| \$82,803,008               | \$169,266,570                           | 48.92%             |
| \$61,315,600               | (\$13,583,007)                          |                    |
| 1 - 777                    | (, ,,,,,,,,,,,,,,,,,,,,,,,,,,,,,,,,,,,, |                    |
| 400.407                    | ••                                      |                    |
| \$82,407<br>0              | \$0<br>0                                |                    |
| \$82,407                   | \$0                                     |                    |
| 444.000.00=                | (440 500 0                              | •                  |
| \$61,398,007               | (\$13,583,007)                          |                    |
| \$134,862,263              | \$59,881,248                            |                    |
| ψ10- <del>1</del> ,002,203 | ψ03,001,240                             |                    |