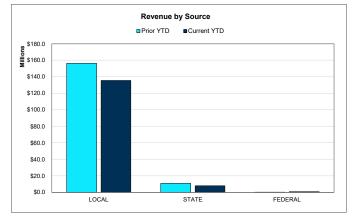

## **General Fund | Function Financial Summary**

For the Period Ending March 31, 2024

|                                        |               |                   | YTD % of PY |
|----------------------------------------|---------------|-------------------|-------------|
|                                        | Prior YTD     | Prior Year Actual | Actual      |
| REVENUES                               |               |                   |             |
| Tax Revenue                            | \$152,495,618 | \$153,243,380     | 99.51%      |
| Other Local Sources                    | 3,720,577     | 7,647,800         | 48.65%      |
| State Program                          | 10,787,447    | 14,298,142        | 75.45%      |
| Federal Program                        | 14,648        | 1,359,551         | 1.08%       |
| TOTAL REVENUE                          | \$167,018,290 | \$176,548,873     | 94.60%      |
| EXPENDITURES FUNCTIONS                 |               |                   |             |
| Instruction                            | \$46,750,678  | \$81,732,542      | 57.20%      |
| Instructional Media                    | 947,231       | 1,683,258         | 56.27%      |
| Curriculum & Personnel Development     | 1,612,433     | 2,952,084         | 54.62%      |
| Instructional Leadership               | 1,586,315     | 2,755,500         | 57.57%      |
| School Leadership                      | 3,750,837     | 6,440,987         | 58.23%      |
| Guidance & Counseling                  | 2,791,875     | 4,887,642         | 57.12%      |
| Social Work Services                   | 122,262       | 200,596           | 60.95%      |
| Health Services                        | 888,050       | 1,545,650         | 57.45%      |
| Pupil Transportation                   | 2,284,302     | 4,893,436         | 46.68%      |
| Food Services                          | 0             | 0                 |             |
| Extracurricular Activities             | 1,645,963     | 2,494,851         | 65.97%      |
| General Administration                 | 2,469,398     | 4,172,535         | 59.18%      |
| Plant Maintenance & Operations         | 5,666,912     | 8,854,967         | 64.00%      |
| Security & Monitoring Services         | 329,024       | 829,535           | 39.66%      |
| Data Processing Services               | 2,435,853     | 3,876,516         | 62.84%      |
| Community Service                      | 124,882       | 301,944           | 41.36%      |
| Debt Service                           | 64,067        | 128,134           | 50.00%      |
| Facilities Acq. & Construction         | 0             | 0                 |             |
| Contracted Institutional Services      | 0             | 48,496,914        | 0.00%       |
| Payments to Fiscal Agent               | 5,000         | 21,545            | 23.21%      |
| Payments to JJAEP Programs             | 3,000         | 3,000             | 100.00%     |
| Payments to Charter Schools            | 0             | 0                 |             |
| Payments to Tax Increment Fund         | 0             | 0                 |             |
| Other Intergovernmental Charges        | 436,040       | 581,387           | 75.00%      |
| TOTAL EXPENDITURES                     | \$73,914,122  | \$176,853,023     | 41.79%      |
| SURPLUS / (DEFICIT)                    | \$93,104,168  | (\$304,150)       |             |
| , ,                                    |               |                   |             |
| OTHER FINANCING SOURCES / (USES)       |               |                   |             |
| Other Financing Sources                | \$42          | \$1,440           |             |
| Other Financing Uses                   | 0<br>\$42     | 0<br>\$1,440      |             |
| TOTAL OTHER FINANCING SOURCES / (USES) | \$42          | ⇒1,44U            |             |
| NET CHANGE IN FUND BALANCE             | \$93,104,210  | (\$302,710)       |             |
|                                        |               |                   |             |
| ENDING FUND BALANCE                    | \$166,871,175 | \$73,464,255      |             |

| Current YTD                | Annual Budget                           | YTD % of<br>Budget |
|----------------------------|-----------------------------------------|--------------------|
|                            |                                         |                    |
| \$130,904,835              | \$134,191,947                           | 97.55%             |
| 4,492,242                  | 5,517,000                               | 81.43%             |
| 7,950,402                  | 13,816,470                              | 57.54%             |
| 771,129                    | 2,158,146                               | 35.73%             |
| \$144,118,608              | \$155,683,563                           | 92.57%             |
|                            |                                         |                    |
| \$51,481,756               | \$89,995,178                            | 57.21%             |
| 992,757                    | 1,769,997                               | 56.09%             |
| 1,911,181                  | 3,441,541                               | 55.53%             |
| 1,654,912                  | 2,912,304                               | 56.82%             |
| 3,902,606                  | 6,901,443                               | 56.55%             |
| 3,391,538                  | 6,154,466                               | 55.11%             |
| 149,802                    | 299,755                                 | 49.97%             |
| 918,183                    | 1,643,202                               | 55.88%             |
| 3,443,071                  | 5,637,500                               | 61.07%             |
| 3                          | 0                                       |                    |
| 1,786,542                  | 2,725,942                               | 65.54%             |
| 2,516,121                  | 4,613,310                               | 54.54%             |
| 6,644,952                  | 10,259,980                              | 64.77%             |
| 549,802                    | 1,909,128                               | 28.80%             |
| 2,713,916                  | 4,429,737                               | 61.27%             |
| 188,654                    | 245,945                                 | 76.71%             |
| 96,073                     | 129,000                                 | 74.48%             |
| 0                          | 0                                       |                    |
| 0                          | 25,532,282                              | 0.00%              |
| 0                          | 20,000                                  | 0.00%              |
| 3,000                      | 35,000                                  | 8.57%              |
| 0                          | 0                                       |                    |
| 0                          | 0                                       |                    |
| 458,139                    | 610,860                                 | 75.00%             |
| \$82,803,008               | \$169,266,570                           | 48.92%             |
| \$61,315,600               | (\$13,583,007)                          |                    |
| 1 - 777                    | (, ,,,,,,,,,,,,,,,,,,,,,,,,,,,,,,,,,,,, |                    |
| 400.407                    | ••                                      |                    |
| \$82,407<br>0              | \$0<br>0                                |                    |
| \$82,407                   | \$0                                     |                    |
| 444.000.00=                | (440 500 0                              | •                  |
| \$61,398,007               | (\$13,583,007)                          |                    |
| \$134,862,263              | \$59,881,248                            |                    |
| ψ10- <del>1</del> ,002,203 | ψ03,001,240                             |                    |