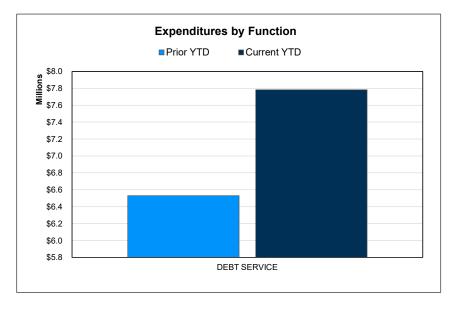

# **Debt Service Fund | Financial Summary**

## For the Period Ending March 31, 2024

|                                         |              |                   | YTD % of PY |
|-----------------------------------------|--------------|-------------------|-------------|
|                                         | Prior YTD    | Prior Year Actual | Actual      |
| REVENUES                                |              |                   |             |
| Local & Intermediate                    | \$36,212,064 | \$37,187,673      | 97.38%      |
| State Program                           | 666,398      | 713,794           | 93.36%      |
| Federal Program                         | 0            | 376,964           | 0.00%       |
| TOTAL REVENUE                           | \$36,878,462 | \$38,278,431      | 96.34%      |
|                                         |              |                   |             |
| EXPENDITURES                            |              |                   |             |
| Debt Service                            | \$6,530,414  | \$35,943,713      | 18.17%      |
| TOTAL EXPENDITURES                      | \$6,530,414  | \$35,943,713      | 18.17%      |
|                                         |              |                   |             |
| SURPLUS / (DEFICIT)                     | \$30,348,048 | \$2,334,718       |             |
| OTHER FINANCING SOURCES / (USES)        |              |                   |             |
| Other Financing Sources                 | \$0          | \$939             |             |
| Other Financing Uses                    | φυ<br>0      | φ939              |             |
| TOTAL OTHER FINANCING SOURCES / (USES)  |              | \$939             |             |
| TOTAL OTTLER I MARIONG SOURCES / (USES) | φ0           | φ333              |             |
| NET CHANGE IN FUND BALANCE              | \$30,348,048 | \$2,335,657       |             |
| ENDING FUND BALANCE                     | \$40,942,321 | \$12,929,930      |             |

|              |               | YTD % of |
|--------------|---------------|----------|
| Current YTD  | Annual Budget | Budget   |
|              |               |          |
| \$41,880,696 | \$42,529,022  | 98.48%   |
| 1,881,933    | 1,602,141     | 117.46%  |
| 188,482      | 376,964       | 50.00%   |
| \$43,951,111 | \$44,508,127  | 98.75%   |
|              |               |          |
| \$7,783,596  | \$43,950,552  | 17.71%   |
| \$7,783,596  | \$43,950,552  | 17.71%   |
|              |               |          |
| \$36,167,515 | \$557,575     |          |
|              |               |          |
| \$0          | \$0           |          |
| 0            | 0             |          |
| \$0          | \$0           |          |
|              |               |          |
| \$36,167,515 | \$557,575     |          |
|              |               |          |
| \$49,097,446 | \$13,487,505  |          |