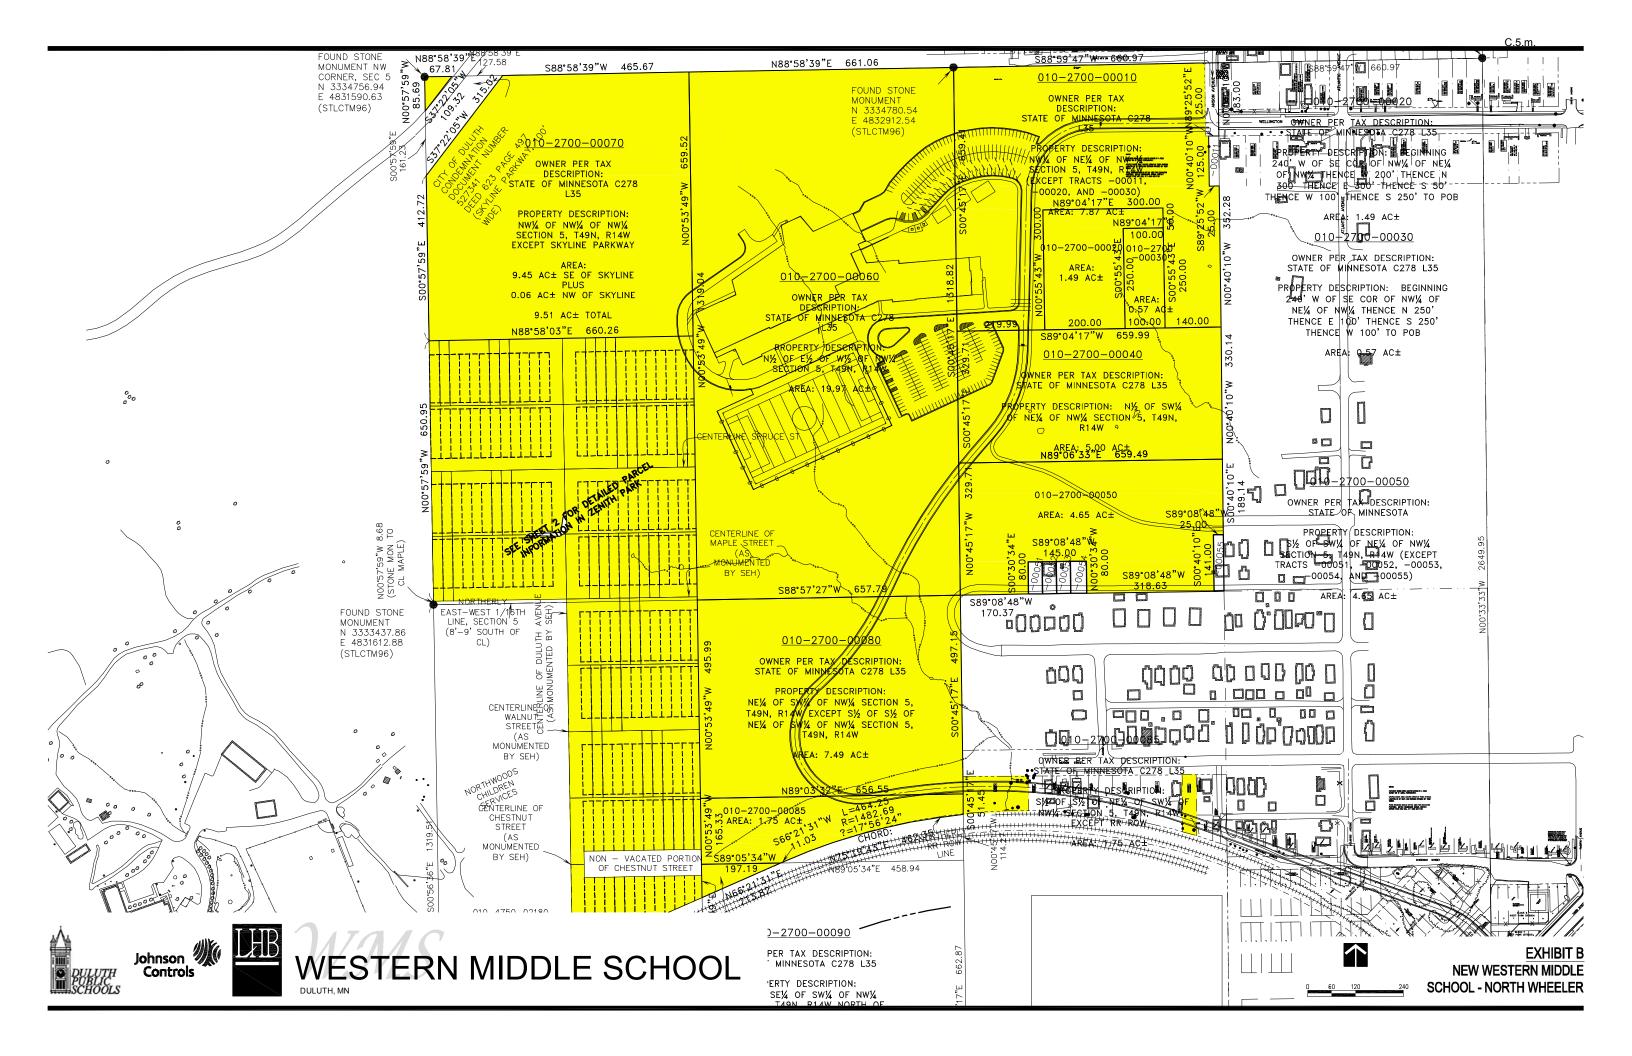

In July 2008, the Duluth School Board, by Resolution #B-7-08-2558, directed action be initiated to secure the purchase or other terms related to real property for the new Western Middle School to be located at the Wheeler North site.

Resolution B-2-10-2737 authorizes the application to the County for the conveyance of parcels legally described on the attached <u>Exhibit A</u>.

Attachments

#### Exhibit A

St. Louis County Parcel Identification Number List February 23, 2010

| PARCEL IDENTIFICATION NUMBER | PROPERTY DISCRIPTION                                                           |
|------------------------------|--------------------------------------------------------------------------------|
| 010-2700-00010               | NW¼ OF NE¼ OF NW ¼ SECTION 5, T49N, R14W (EXCEPT TRACTS -00011, -00020, AND -  |
|                              | 00030)                                                                         |
| 010-2700-00020               | BEGINNING 240' W OF SE COR OF NW¼ OF NE¼ OF NW¼ THENCE W 200' THENCE N 300'    |
|                              | THENCE E 300' THENCE S 50' THENCE W 100' THENCE S 250' TO POB                  |
| 010-2700-00030               | BEGINNING 240' W OF SE COR OF NW¼ OF NE¼ OF NW¼ THENCE N 250' THENCE E 100'    |
|                              | THENCE S 250' THENCE W 100' TO POB                                             |
| 010-2700-00040               | N½ OF SW¼ OF NE¼ OF NW¼ SECTION 5, T49N, R14W                                  |
| 010-2700-00050 (Part of)     | NW corner to be split off parent parcel                                        |
| 010-2700-00060               | N½ OF E½ OF W½ OF NW¼ SECTION 5, T49N, R14W                                    |
| 010-2700-00080               | NE¼ OF SW¼ OF NW¼ SECTION 5, T49N, R14W EXCEPT S½ OF S½ OF NE¼ OF SW¼ OF NW¼   |
|                              | SECTION 5, T49N, R14W                                                          |
| 010-2700-00085               | S½ OF S½ OF NE¼ OF SW¼ OF NW¼ SECTION 5, T49N, R14W EXCEPT RR ROW              |
| 010-0350-00530               | Lots 1-5, Block 5, Bryants Addition Third Division                             |
| 010-0350-00690               | Lot 17, Block 5, Bryants Addition Third Division                               |
| 010-2700-00050 (Part of)     | S½ OF SW¼ OF NE¼ OF NW¼ SECTION 5, T49N, R14W (EXCEPT TRACTS -00051, -00052, - |
|                              | 00053, -00054, AND -00055) and except NW Corner split from parent parcel       |
| 010-2700-00070               | NW¼ OF NW¼ OF NW¼ SECTION 5, T49N, R14W EXCEPT SKYLINE PARKWAY                 |
| 010-2700-00090               | W½ OF SE¼ OF SW¼ OF NW¼ SECTION 5, T49N, R14W NORTH OF RR ROW                  |
| 010-4750-00010               | Lots 1-4, Block 1, Zenith Park Addition                                        |
| 010-4750-00050               | Lot 5, Block 1, Zenith Park Addition                                           |
| 010-4750-00060               | Lot 6, Block 1, Zenith Park Addition                                           |
| 010-4750-00070               | Lots 7-10, Block 1, Zenith Park Addition                                       |
| 010-4750-00110               | Lot 11, Block 1, Zenith Park Addition                                          |
| 010-4750-00120               | Lot 12, Block 1, Zenith Park Addition                                          |
| 010-4750-00130               | Lot 1, Block 2, Zenith Park Addition                                           |
| 010-4750-00140               | Lot 2, Block 2, Zenith Park Addition                                           |
| 010-4750-00150               | Lot 3, Block 2, Zenith Park Addition                                           |
| 010-4750-00160               | Lot 4, Block 2, Zenith Park Addition                                           |
| 010-4750-00170               | Lots 5-12, Block 2, Zenith Park Addition                                       |
| 010-4750-00250               | Lots 1-4, Block 3, Zenith Park Addition                                        |
| 010-4750-00290               | Lot 5, Block 3, Zenith Park Addition                                           |
| 010-4750-00300               | Lot 6, Block 3, Zenith Park Addition                                           |
| 010-4750-00310               | Lots 7-10, Block 3, Zenith Park Addition                                       |
| 010-4750-00350               | Lot 11, Block 3, Zenith Park Addition                                          |
| 010-4750-00360               | Lot 12, Block 3, Zenith Park Addition                                          |
| 010-4750-00370               | Lots 1-12, Block 4, Zenith Park Addition                                       |
| 010-4750-00490               | Lots 1-4, Block 5, Zenith Park Addition                                        |
| 010-4750-00530               | Lot 5, Block 5, Zenith Park Addition                                           |
| 010-4750-00540               | Lot 6, Block 5, Zenith Park Addition                                           |
| 010-4750-00550               | Lots 7-10, Block 5, Zenith Park Addition                                       |
| 010-4750-00590               | Lot 11, Block 5, Zenith Park Addition                                          |
| 010-4750-00600               | Lot 12, Block 5, Zenith Park Addition                                          |
| 010-4750-00610               | Lots 1-12, Block 6, Zenith Park Addition                                       |
| 010-4750-00730               | Lot 1, Block 7, Zenith Park Addition                                           |
| 010-4750-00740               | Lot 2, Block 7, Zenith Park Addition                                           |
| 010-4750-00750               | Lot 3, Block 7, Zenith Park Addition                                           |
| 010-4750-00760               | Lot 4, Block 7, Zenith Park Addition                                           |
| 010-4750-00770               | Lot 5, Block 7, Zenith Park Addition                                           |
| 010-4750-00780               | Lot 6, Block 7, Zenith Park Addition                                           |
| 010-4750-00790               | Lot 7, Block 7, Zenith Park Addition                                           |

WHEREAS, the School Board by approving Resolution B-7-08-2558, selected the North Wheeler Site for the new Western Middle School; and

WHEREAS, there exist currently several parcels of Tax Forfeited Land that are of sufficient acreage in total to meet school site size guidelines of the State of Minnesota Department of Education, said parcels legally described on <u>Exhibit A</u> as attached hereto.