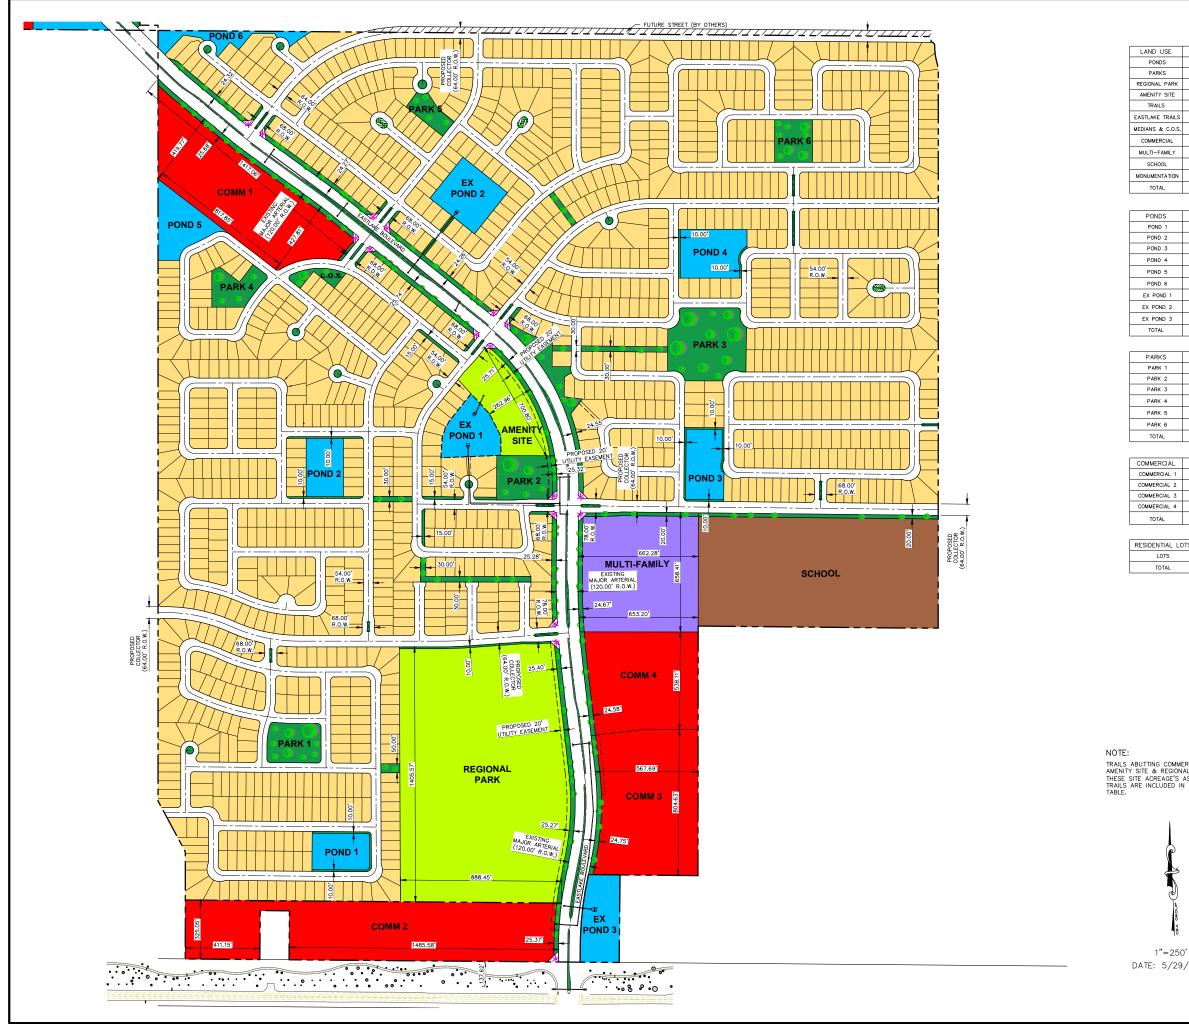

| USE                                                                                                                                          | AREA (Ac.)                                                                                                     | ]                                                                         |                         | LEGEND:                                                                                                         |  |  |  |  |
|----------------------------------------------------------------------------------------------------------------------------------------------|----------------------------------------------------------------------------------------------------------------|---------------------------------------------------------------------------|-------------------------|-----------------------------------------------------------------------------------------------------------------|--|--|--|--|
| DS<br>KS                                                                                                                                     | 16.09<br>9.74                                                                                                  |                                                                           |                         |                                                                                                                 |  |  |  |  |
| . PARK                                                                                                                                       | 30.33                                                                                                          |                                                                           | PONE                    | s <b>(</b>                                                                                                      |  |  |  |  |
| r site                                                                                                                                       | 3.83                                                                                                           |                                                                           |                         | 5                                                                                                               |  |  |  |  |
| .s                                                                                                                                           | 3.70                                                                                                           |                                                                           |                         |                                                                                                                 |  |  |  |  |
| TRAILS                                                                                                                                       | 6.52                                                                                                           |                                                                           | PARKS, TRAILS & C.O.    |                                                                                                                 |  |  |  |  |
| & C.O.S.                                                                                                                                     | 0.92                                                                                                           |                                                                           |                         |                                                                                                                 |  |  |  |  |
| RCIAL                                                                                                                                        | 43.66                                                                                                          |                                                                           |                         |                                                                                                                 |  |  |  |  |
| AMILY                                                                                                                                        | 9.97                                                                                                           |                                                                           | REGIONAL PAR            | к                                                                                                               |  |  |  |  |
| ITATION                                                                                                                                      | 0.47                                                                                                           |                                                                           |                         |                                                                                                                 |  |  |  |  |
| AL                                                                                                                                           | 144.16                                                                                                         |                                                                           |                         |                                                                                                                 |  |  |  |  |
|                                                                                                                                              |                                                                                                                | ]                                                                         | MULTI-FAMIL             | Y                                                                                                               |  |  |  |  |
| os                                                                                                                                           | AREA (Ac.)                                                                                                     |                                                                           |                         |                                                                                                                 |  |  |  |  |
| ) 1                                                                                                                                          | 1.45                                                                                                           |                                                                           | SCHOOL SI               | F                                                                                                               |  |  |  |  |
| 2                                                                                                                                            | 1.51                                                                                                           |                                                                           |                         |                                                                                                                 |  |  |  |  |
| ) 3                                                                                                                                          | 1.80                                                                                                           |                                                                           |                         |                                                                                                                 |  |  |  |  |
| ) 4                                                                                                                                          | 2.12                                                                                                           |                                                                           | COMMERCIA               | L Contraction of the second |  |  |  |  |
| 5                                                                                                                                            | 1.96                                                                                                           |                                                                           |                         |                                                                                                                 |  |  |  |  |
| 0.6                                                                                                                                          | 1.06                                                                                                           |                                                                           |                         |                                                                                                                 |  |  |  |  |
| ND 1                                                                                                                                         | 1.82                                                                                                           |                                                                           | RESIDENTIA              |                                                                                                                 |  |  |  |  |
| ND 2<br>ND 3                                                                                                                                 | 2.10                                                                                                           |                                                                           |                         |                                                                                                                 |  |  |  |  |
| ND 3                                                                                                                                         | 16.09                                                                                                          |                                                                           | FUTURE STREET (BY OTHER |                                                                                                                 |  |  |  |  |
|                                                                                                                                              | 10.00                                                                                                          |                                                                           | FOTORE STREET (BT OTHER |                                                                                                                 |  |  |  |  |
| <s< td=""><td>AREA (Ac.)</td><td></td><td></td><td></td></s<>                                                                                | AREA (Ac.)                                                                                                     |                                                                           |                         |                                                                                                                 |  |  |  |  |
| (1                                                                                                                                           | 1.47                                                                                                           |                                                                           | ENTRY MONUMEN           | · ×                                                                                                             |  |  |  |  |
| 2                                                                                                                                            | 1.81                                                                                                           |                                                                           |                         |                                                                                                                 |  |  |  |  |
| (3                                                                                                                                           | 3.56                                                                                                           |                                                                           |                         |                                                                                                                 |  |  |  |  |
| : 4                                                                                                                                          | 1.11                                                                                                           |                                                                           |                         |                                                                                                                 |  |  |  |  |
| 5                                                                                                                                            | 0.66                                                                                                           |                                                                           |                         |                                                                                                                 |  |  |  |  |
| 6                                                                                                                                            | 1.13                                                                                                           |                                                                           |                         |                                                                                                                 |  |  |  |  |
| AL                                                                                                                                           | 9.74                                                                                                           |                                                                           |                         |                                                                                                                 |  |  |  |  |
|                                                                                                                                              |                                                                                                                | 1                                                                         |                         |                                                                                                                 |  |  |  |  |
| RCIAL                                                                                                                                        | AREA (Ac.)                                                                                                     |                                                                           |                         |                                                                                                                 |  |  |  |  |
| CIAL 1<br>CIAL 2                                                                                                                             | 11.04                                                                                                          |                                                                           |                         |                                                                                                                 |  |  |  |  |
| CIAL 3                                                                                                                                       | 10.44                                                                                                          |                                                                           |                         |                                                                                                                 |  |  |  |  |
| CIAL 4                                                                                                                                       | 7.83                                                                                                           |                                                                           |                         |                                                                                                                 |  |  |  |  |
| AL                                                                                                                                           | 43.66                                                                                                          |                                                                           |                         |                                                                                                                 |  |  |  |  |
|                                                                                                                                              |                                                                                                                |                                                                           |                         |                                                                                                                 |  |  |  |  |
| TIAL LC                                                                                                                                      | TS EACH                                                                                                        |                                                                           |                         |                                                                                                                 |  |  |  |  |
| OTS                                                                                                                                          | 1,401                                                                                                          |                                                                           |                         |                                                                                                                 |  |  |  |  |
| DTAL                                                                                                                                         | 1,401                                                                                                          |                                                                           |                         |                                                                                                                 |  |  |  |  |
|                                                                                                                                              |                                                                                                                |                                                                           |                         |                                                                                                                 |  |  |  |  |
|                                                                                                                                              |                                                                                                                |                                                                           |                         |                                                                                                                 |  |  |  |  |
|                                                                                                                                              |                                                                                                                |                                                                           |                         |                                                                                                                 |  |  |  |  |
|                                                                                                                                              | THIS                                                                                                           | THIS CONCEPTUAL VISION PLAN IS AN EFFORT TO GIVE A FAIR REPRESENTATION OF |                         |                                                                                                                 |  |  |  |  |
|                                                                                                                                              |                                                                                                                |                                                                           |                         | OR THE VERDANCIA MASTER PLAN,<br>TO CHANGE WITHOUT NOTICE. THIS                                                 |  |  |  |  |
|                                                                                                                                              |                                                                                                                |                                                                           |                         | LLUSTRATION PURPOSES ONLY, BASED                                                                                |  |  |  |  |
|                                                                                                                                              |                                                                                                                |                                                                           |                         | AND NO GUARANTEE IS MADE THAT<br>R, IF BUILT, WILL BE AS DEPICTED. ALL                                          |  |  |  |  |
|                                                                                                                                              |                                                                                                                |                                                                           |                         | MAGES ARE PROVIDED TO ASSIST IN                                                                                 |  |  |  |  |
|                                                                                                                                              | VISUALIZING THE PROJECT AND MAY NOT ACCURATELY REPRESENT THE FINAL<br>LAND USES OR ACTUAL DEVELOPMENT OUTCOME. |                                                                           |                         |                                                                                                                 |  |  |  |  |
|                                                                                                                                              |                                                                                                                |                                                                           | LAND USES ON ACTORE DEV |                                                                                                                 |  |  |  |  |
|                                                                                                                                              |                                                                                                                |                                                                           |                         |                                                                                                                 |  |  |  |  |
|                                                                                                                                              |                                                                                                                |                                                                           |                         |                                                                                                                 |  |  |  |  |
|                                                                                                                                              |                                                                                                                |                                                                           |                         |                                                                                                                 |  |  |  |  |
|                                                                                                                                              |                                                                                                                |                                                                           |                         |                                                                                                                 |  |  |  |  |
| COMME<br>REGION                                                                                                                              | COMMERCIAL, MULTI-FAMILY, SCHOOL,                                                                              |                                                                           |                         |                                                                                                                 |  |  |  |  |
| COMMERCIAL, MULTI-FAMILY, SCHOOL,<br>REGIONAL PARK ARE EXCLUDED FROM<br>ACE'S AS LISTED. HOWEVER, THESE<br>JDED IN THE OVERALL LAND USE AREA |                                                                                                                |                                                                           |                         |                                                                                                                 |  |  |  |  |
|                                                                                                                                              |                                                                                                                |                                                                           |                         |                                                                                                                 |  |  |  |  |
|                                                                                                                                              |                                                                                                                |                                                                           | CC                      | MMUNITIES                                                                                                       |  |  |  |  |
| ı                                                                                                                                            |                                                                                                                |                                                                           |                         |                                                                                                                 |  |  |  |  |
| 1                                                                                                                                            |                                                                                                                |                                                                           |                         | VERDANCIA                                                                                                       |  |  |  |  |
|                                                                                                                                              |                                                                                                                |                                                                           |                         |                                                                                                                 |  |  |  |  |
| N N                                                                                                                                          |                                                                                                                |                                                                           | <u></u>                 |                                                                                                                 |  |  |  |  |
| <b>e</b>                                                                                                                                     |                                                                                                                |                                                                           | SOUTH PARCEL            |                                                                                                                 |  |  |  |  |
|                                                                                                                                              |                                                                                                                |                                                                           | CONCEPTUAL PLAN         |                                                                                                                 |  |  |  |  |
| Ŷ                                                                                                                                            |                                                                                                                |                                                                           |                         |                                                                                                                 |  |  |  |  |
| NON                                                                                                                                          |                                                                                                                |                                                                           |                         |                                                                                                                 |  |  |  |  |
| ¢                                                                                                                                            |                                                                                                                |                                                                           |                         | 813 N. Kansas St.                                                                                               |  |  |  |  |

DATE: 5/29/2024

A B