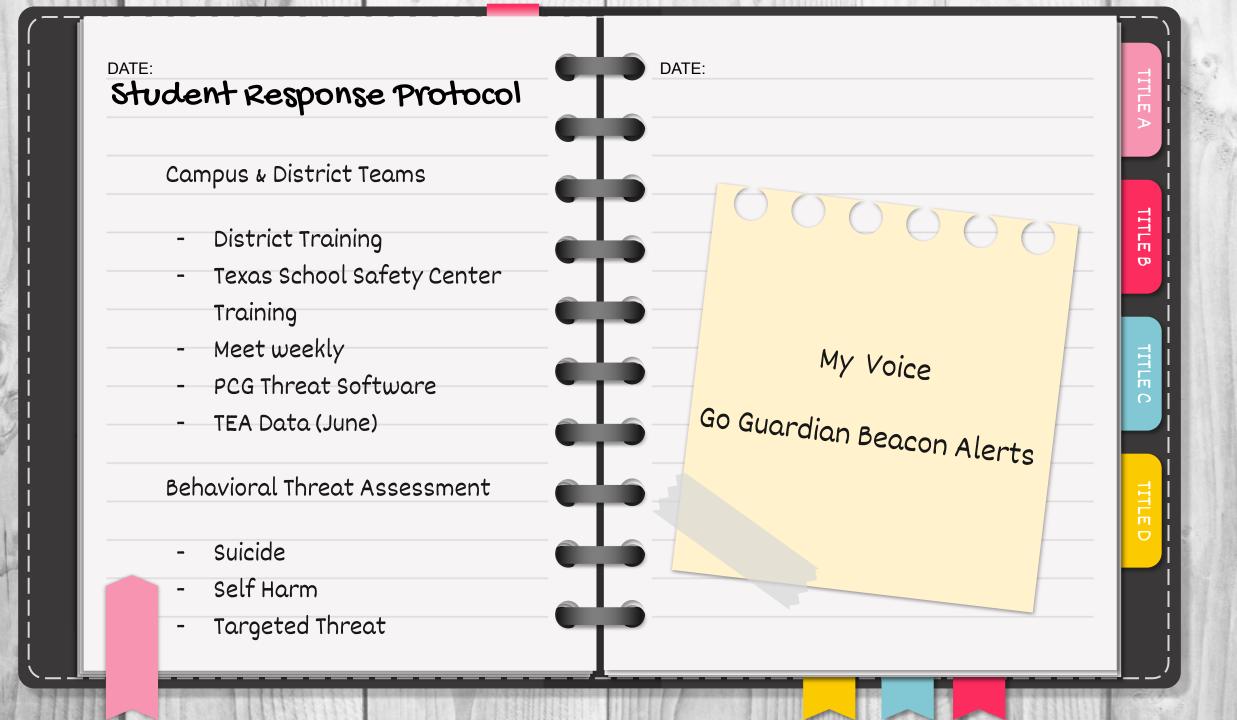

# Social Work

### Referrals

#### Student Tiers

- Tier 1 High- Crisis
- Tier 2 Medium- Foster Care, PRS, Homeless

TITLE

Ծ

D

- Tier 3 Low- Cotton Closet/Consultations (One
  - Time Needs)

#### Special Populations

- Foster Care
- McKinney Vento- Homeless
  - Pregnancy Related Services
- Title
- Special Education (Emotional Disturbance)