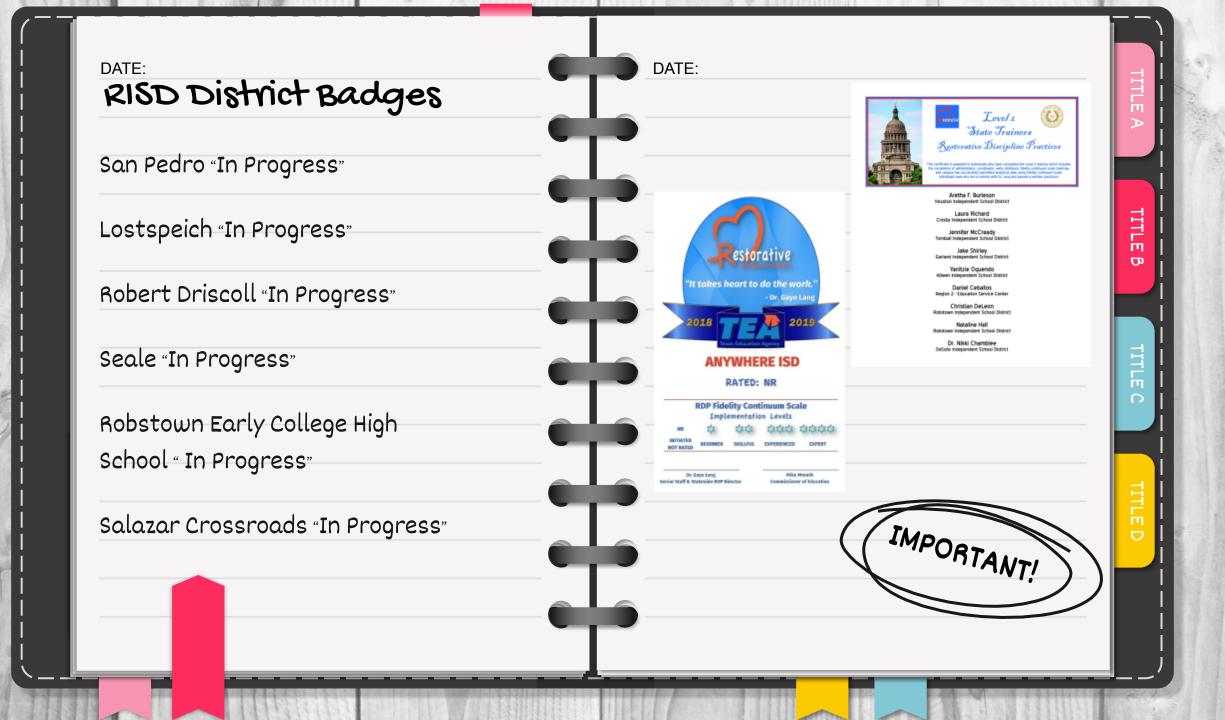

#### Nataline Hall

Robert Driscoll Elementary

ы С

ITLE

D

- Robstown Early College High School
- Salazar Crossroads Academy

#### Christian DeLeon

- Lotspeich Elementary
- San Pedro Elementary
- Seale Junior High