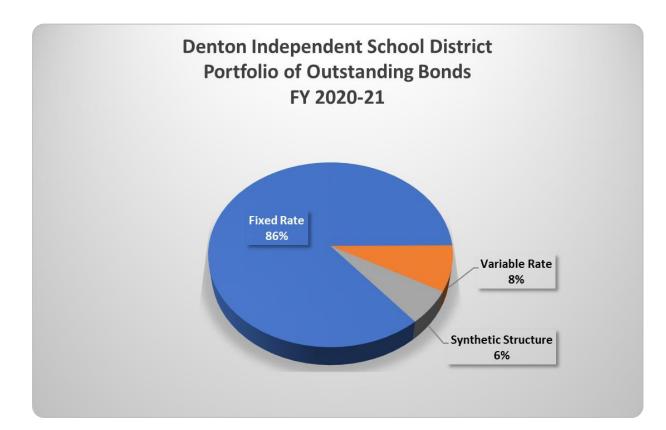

# **Debt Service**

Denton Independent School District has outstanding bond issues approved by the voters, with the latest sale being in 2018. These bond issues have funded capital expenditures to manage the growth of the District, long-term maintenance and renovation needs of current District facilities. The District's debt management practice allows up to 25%-30% outstanding bonded debt to be issued as variable rate bonds. The goal is to prudently hedge risk to give the taxpayers the most efficient financing terms. As reflected in the graph on the following page, the District's portfolio falls well within the guidelines established by the Board.