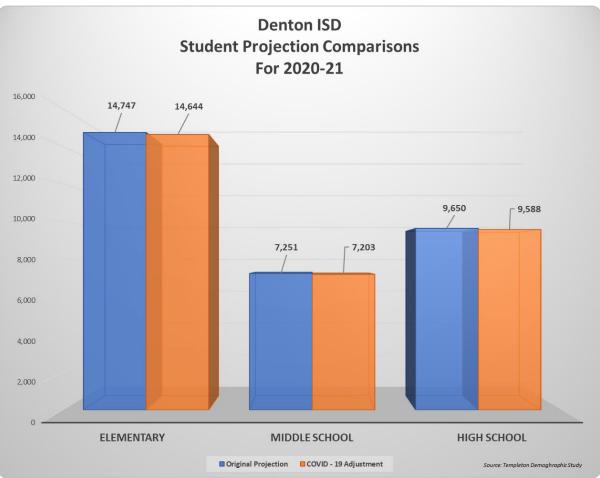

# State Foundation Revenue and Impact of HB 3

With the passage of HB 3 in the last legislative session, the Legislature increased state funding in public education, improved equity, and lowered property tax rates. The new revenue formula approved by the legislature continues to be based on student attendance in the regular classroom and in special settings. However, the new formula restricts overall state foundation and local tax revenue growth to 2.5% unless you have additional student growth. With this new design, the formula change gives back additional dollars to taxpayers by lowering the tax rate within parameters set by the state. Fortunately for Denton ISD, demographic modeling reflects continued student growth for the foreseeable future. A major concern of demographic modeling is the impact of COVID-19 on future enrollment. As you can see in the first graph, our demographers, Templeton and Associates, have made adjustments to reflect anticipated changes with COVID-19. The original projection anticipated an enrollment of 31,648. The adjusted post COVID-19 enrollment reflects 31,435 or a decrease of 213 students. This small adjustment reflects the strength of Denton ISD's enrollment and is considered as we budget for 2020-21.