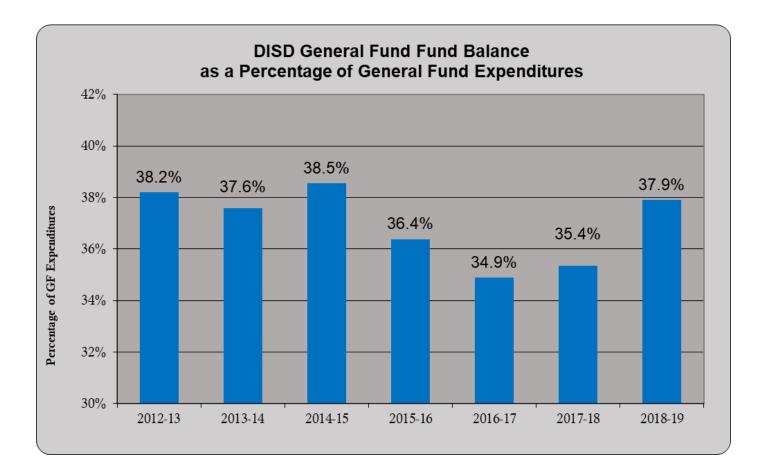

# General Fund – Fund Balance

The General Fund fund balance has shown consistent growth in line with the board goal of maintaining a total general operating fund balance of 25% of the District's total general operating fund expenditures (Board Policy CE-Local). Overall, the General Fund fund balance has consistently reflected an amount over 25%. As depicted in the following graphs, the past seven years have shown a very prudent and conservative system of financial management by the Board and leadership team. The average of 37% over the past seven years is evidence of this type of management and adherence to stated policies. The information reflected in the graphs was extracted from the independently audited financial statements for the corresponding year. For the year ending 2019-20, we expect an increase in the undesignated fund balance.

With the uncertainty of the long-term impact of the COVID-19 pandemic, having the fund balance in place is not only evidence of prudent management, but will allow the District to flex with any changes from the next legislative session and utilize a reasonable amount of fund balance to create a bridge to the new normal. This bridge will ensure the District is able to continue to meet student needs in the classroom and provide certainty for staff members.