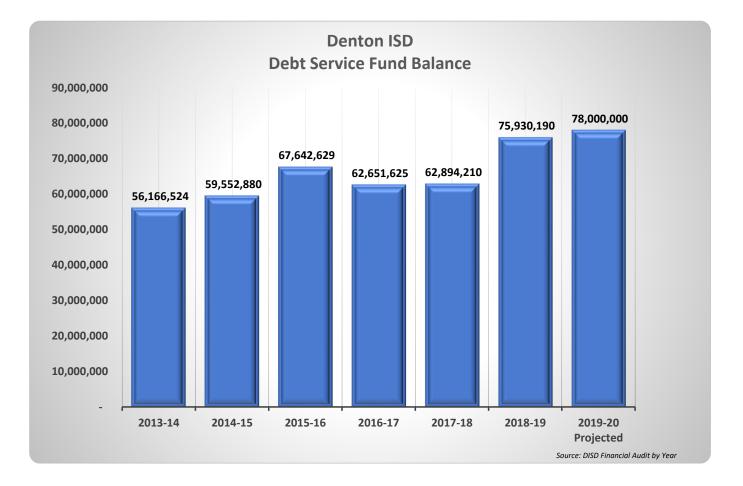

Currently, the District has callable options for series 2012-B, 2012-D and 2014-A outstanding bonds. The District will work with our financial advisor to develop the most efficient plan for these callable options. The plan will be to utilize the remaining current year revenue, as discussed above, as well as a portion of the current debt service fund balance, as shown on page ES-17. The fund balance is utilized to pay off callable debt and to fund August bond payments. Since bonds require semi-annual payments in August and February and current year tax dollars are normally received between October and December, we must use fund balance to fund the August payment. The August payment is approximately \$60 million and leaves a remainder of \$18 million which we could consider utilizing for any obligation of callable bonds.