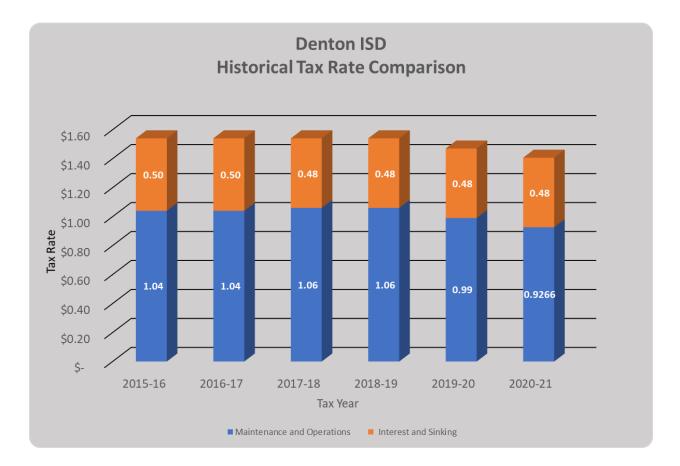

Finally, page ES-4 contains the tax rate set by the Board for the last five years, including the required rate for bond payments approved by citizens in previous bond elections. The rate contains 2 pennies for operations, as approved in the 2017 Tax Ratification Election. Overall, for the second year in a row the Board will reduce the tax rate. Last year the Board reduced the tax rate by \$ .0700 and this year will further reduce the tax rate by \$ .0634.