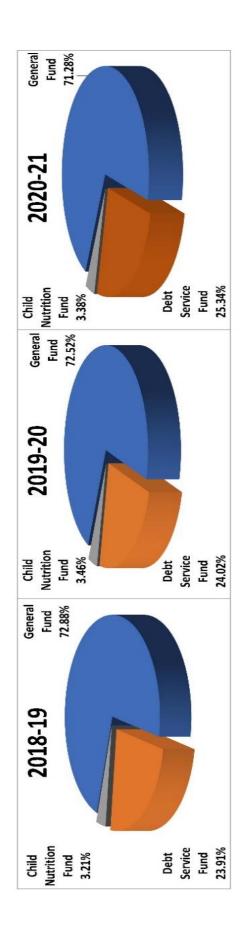

When we compare our expenditures, the first comparison as shown on page ES-12, reflects the payroll vs. non-payroll percentage is consistent and moving in an efficient direction. The most efficient budget will run with an approximate 80% payroll and 20% non-payroll split. In recent years with diminishing revenues and increases in salary scales to retain great staff members, this level of split is almost impossible to maintain. However, the 82.07% budgeted amount for payroll in 2020-21, decreasing by .85% from 2019-20, is a very reasonable and consistent percentage. Looking at the past three years, the payroll percentage has been extremely consistent. The overall expenditure breakdown, as shown on page ES-13, shows consistency within the general and child nutrition funds with an increase in the debt service fund. This reflects the 2018 Bond payments and the additional debt that will be paid off, which will be discussed later.

BUDGETED EXPENDITURES General Fund, Debt Service Fund, and Child Nutrition Fund

|             | General | Debt Service | Debt Service Child Nutrition |
|-------------|---------|--------------|------------------------------|
| School Year | Fund    | Fund         | Fund                         |
| 2018-19     | 72.88%  | 23.91%       | 3.21%                        |
| 2019-20     | 72.52%  | 24.02%       | 3.46%                        |
| 2020-21     | 71.28%  | 25.34%       | 3.38%                        |