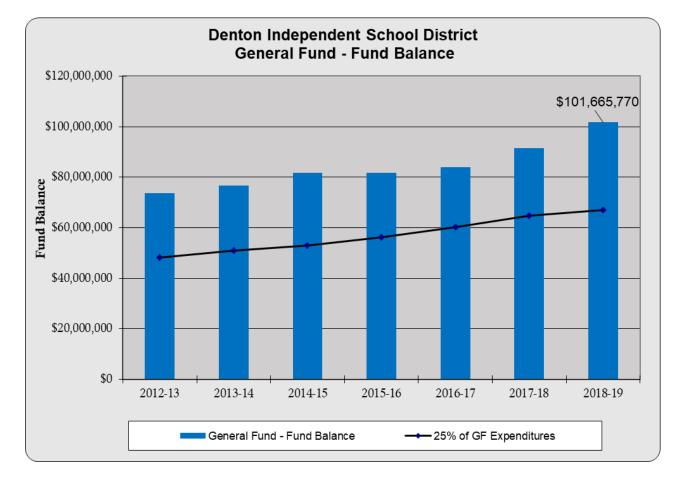

# General Fund – Fund Balance

The General Fund fund balance has shown consistent growth in line with the board goal of maintaining a total general operating fund balance of 25% of the District's total general operating fund expenditures (Board Policy CE-Local). Overall, the General Fund fund balance has consistently reflected an amount over 25%. As depicted in the following graphs, the past seven years have shown a very prudent and conservative system of financial management by the Board and leadership team. The average of 37% over the past seven years is evidence of this type of management and adherence to stated policies. The information reflected in the graphs was extracted from the independently audited financial statements for the corresponding year. For the year ending 2019-20, we expect an increase in the undesignated fund balance.

With the uncertainty of the long-term impact of the COVID-19 pandemic, having the fund balance in place is not only evidence of prudent management, but will allow the District to flex with any changes from the next legislative session and utilize a reasonable amount of fund balance to create a bridge to the new normal. This bridge will ensure the District is able to continue to meet student needs in the classroom and provide certainty for staff members.