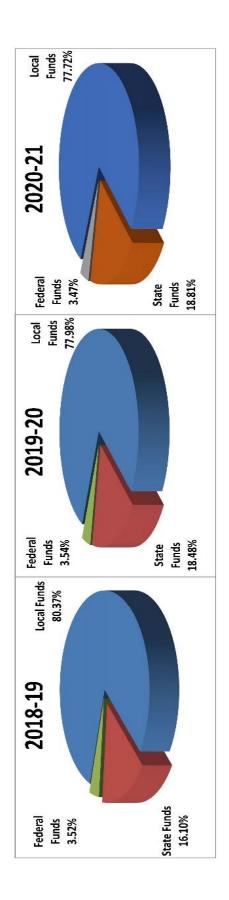

# **Revenue and Expenditure Comparisons**

The District's overall revenue structure is healthy and consistent. Local tax dollars continue to fund the significant percentage of our general fund revenue picture. With the structural changes enacted by HB 3, the local tax revenue as a percentage of total general fund revenue dropped as anticipated in 2019-20 from 76% to 72% of total general fund operational revenue, see page ES-10. The tax revenue remains consistent with the structure of HB 3 dropping another .5% in the 2020-21 budget. No major changes are anticipated in federal dollars associated with the general fund.

Considering the overall revenue picture as shown on page ES-11, local tax revenue accounts for 77% of total revenue down from 80% with the implementation of HB 3. The overall federal revenue stream is consistent. We do plan for an increase in our federal and state revenue resulting from funding associated with the COVID-19 recovery efforts from the Federal Emergency Management Agency (FEMA) and the Coronavirus Aid, Relief, and Economic Security (CARES) Act.

|             | (10) (11) (11) |             |               |
|-------------|----------------|-------------|---------------|
| School Year | Local Funds    | State Funds | Federal Funds |
| 2018-19     | 80.37%         | 16.10%      | 3.52%         |
| 2019-20     | 77.98%         | 18.48%      | 3.54%         |
| 2020-21     | 77.72%         | 18.81%      | 3.47%         |