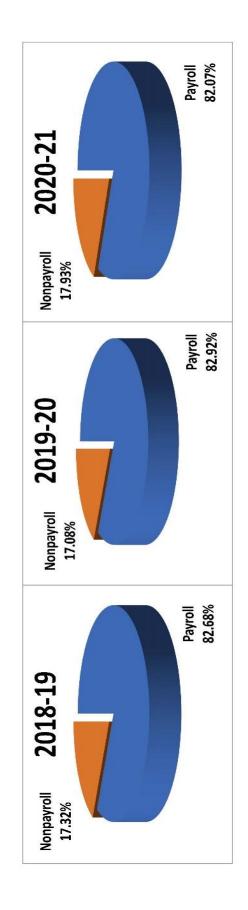

When we compare our expenditures, the first comparison as shown on page ES-12, reflects the payroll vs. non-payroll percentage is consistent and moving in an efficient direction. The most efficient budget will run with an approximate 80% payroll and 20% non-payroll split. In recent years with diminishing revenues and increases in salary scales to retain great staff members, this level of split is almost impossible to maintain. However, the 82.07% budgeted amount for payroll in 2020-21, decreasing by .85% from 2019-20, is a very reasonable and consistent percentage. Looking at the past three years, the payroll percentage has been extremely consistent. The overall expenditure breakdown, as shown on page ES-13, shows consistency within the general and child nutrition funds with an increase in the debt service fund. This reflects the 2018 Bond payments and the additional debt that will be paid off, which will be discussed later.

# **BUDGETED PAYROLL vs. BUDGETED NON-PAYROLL EXPENDITURES**

General Fund

| School Year         Payroll         Nonpay           2018-19         82.68%         17.32           2019-20         82.92%         17.08           2020-21         82.07%         17.93 |             |         |            |
|-----------------------------------------------------------------------------------------------------------------------------------------------------------------------------------------|-------------|---------|------------|
| 82.68%<br>82.92%<br>82.07%                                                                                                                                                              | School Year | Payroll | Nonpayroll |
| 82.92%<br>82.07%                                                                                                                                                                        | 2018-19     | 82.68%  | 17.32%     |
| 82.07%                                                                                                                                                                                  | 2019-20     | 82.92%  | 17.08%     |
|                                                                                                                                                                                         | 2020-21     | 82.07%  | 17.93%     |