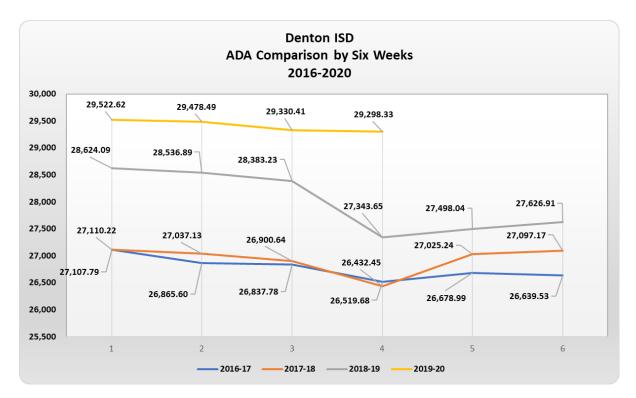

Projecting attendance for the 2020-21 school year is further complicated by the method Texas Education Agency used to adjust for the final two six weeks periods that our students were attending school online. The agency used 2018-2019 student attendance data to project our final two six weeks attendance for the 2019-2020 school year. As shown in the ADA Comparison by Six Weeks on ES-7, you can see, the 2018-2019 attendance trend was not as favorable for Denton ISD. Utilizing this method did not properly reflect our historical attendance trends and created complexity in projecting 2020-21. As a district, we are projecting a growth of 437 students in Average Daily Attendance (ADA) which is a conservative approach and falls within the demographers updated projection model. The ADA Comparison by Year is modeled in the graph on page ES-8.