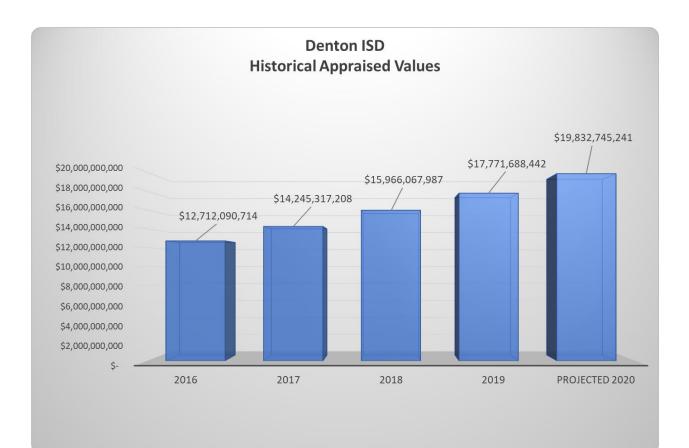

# Appraised Value and Tax Rate

Denton ISD continues to see strong appraisal growth with over \$19 billion in appraised value projected for the 2020 tax year. The \$2 billion increase over prior year consists of over \$1 billion in new property added to the appraisal roll. How the COVID-19 pandemic impacts the sustained value of the appraisal roll in the 2021 tax year is a long-term concern. As a district, we will be vigilant to monitor the changes throughout the 2020-21 year. Viewing the makeup of the tax roll on the following page, you will notice a strong diversity between commercial / industrial and residential. Also, the Top Ten Taxpayers only account for 6.22% of our tax roll. This diversity will help provide stability throughout any long-term COVID-19 impact on economic recovery.

Finally, page ES-4 contains the tax rate set by the Board for the last five years, including the required rate for bond payments approved by citizens in previous bond elections. The rate contains 2 pennies for operations, as approved in the 2017 Tax Ratification Election. Overall, for the second year in a row the Board will reduce the tax rate. Last year the Board reduced the tax rate by \$ .0700 and this year will further reduce the tax rate by \$ .0634.