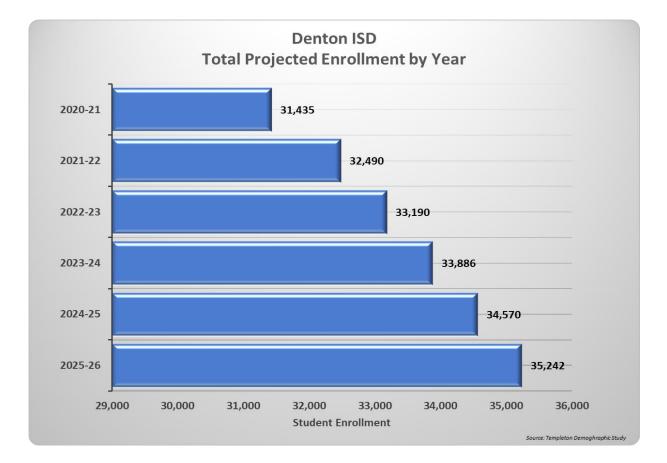

# State Foundation Revenue and Impact of HB 3

With the passage of HB 3 in the last legislative session, the Legislature increased state funding in public education, improved equity, and lowered property tax rates. The new revenue formula approved by the legislature continues to be based on student attendance in the regular classroom and in special settings. However, the new formula restricts overall state foundation and local tax revenue growth to 2.5% unless you have additional student growth. With this new design, the formula change gives back additional dollars to taxpayers by lowering the tax rate within parameters set by the state. Fortunately for Denton ISD, demographic modeling reflects continued student growth for the foreseeable future. A major concern of demographic modeling is the impact of COVID-19 on future enrollment. As you can see in the first graph, our demographers, Templeton and Associates, have made adjustments to reflect anticipated changes with COVID-19. The original projection anticipated an enrollment of 31,648. The adjusted post COVID-19 enrollment reflects 31,435 or a decrease of 213 students. This small adjustment reflects the strength of Denton ISD's enrollment and is considered as we budget for 2020-21.

Projecting attendance for the 2020-21 school year is further complicated by the method Texas Education Agency used to adjust for the final two six weeks periods that our students were attending school online. The agency used 2018-2019 student attendance data to project our final two six weeks attendance for the 2019-2020 school year. As shown in the ADA Comparison by Six Weeks on ES-7, you can see, the 2018-2019 attendance trend was not as favorable for Denton ISD. Utilizing this method did not properly reflect our historical attendance trends and created complexity in projecting 2020-21. As a district, we are projecting a growth of 437 students in Average Daily Attendance (ADA) which is a conservative approach and falls within the demographers updated projection model. The ADA Comparison by Year is modeled in the graph on page ES-8.