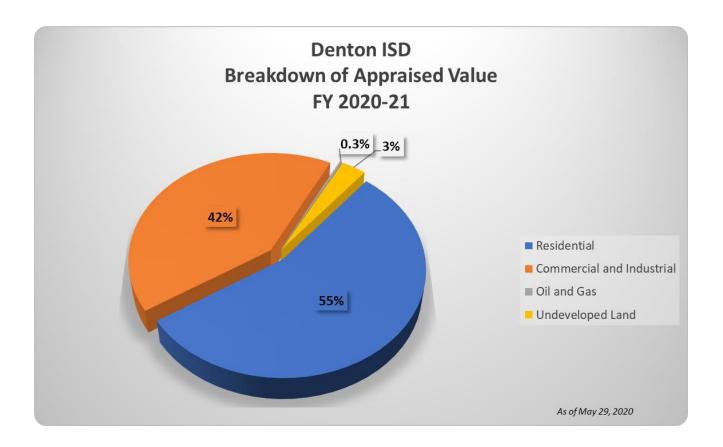

# Appraised Value and Tax Rate

Denton ISD continues to see strong appraisal growth with over \$19 billion in appraised value projected for the 2020 tax year. The \$2 billion increase over prior year consists of over \$1 billion in new property added to the appraisal roll. How the COVID-19 pandemic impacts the sustained value of the appraisal roll in the 2021 tax year is a long-term concern. As a district, we will be vigilant to monitor the changes throughout the 2020-21 year. Viewing the makeup of the tax roll on the following page, you will notice a strong diversity between commercial / industrial and residential. Also, the Top Ten Taxpayers only account for 6.22% of our tax roll. This diversity will help provide stability throughout any long-term COVID-19 impact on economic recovery.

# Denton Independent School District Top Ten Taxpayers 2019 Tax Year

| PACCAR, Inc.                      | \$   | 300,935,273   |
|-----------------------------------|------|---------------|
| Well Services Division            |      | 217,915,750   |
| Target Corporation                |      | 138,635,096   |
| Western Rim Investors 2014-5 LP   |      | 117,204,780   |
| WinCo Foods, LLC                  |      | 119,777,629   |
| Columbia Medical Center of Denton |      | 106,080,294   |
| Rayzor Ranch Marketplace          |      | 62,832,455    |
| Inland Western Denton             |      | 62,663,000    |
| AC Denton, LLC.                   |      | 54,000,000    |
| Centennial Luxe, LP               |      | 53,618,000    |
| Total                             | \$ 1 | 1,233,662,277 |