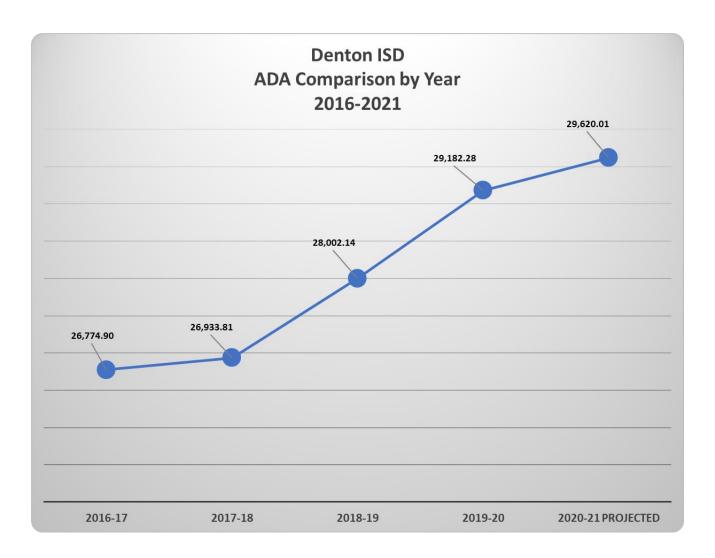

Projecting attendance for the 2020-21 school year is further complicated by the method Texas Education Agency used to adjust for the final two six weeks periods that our students were attending school online. The agency used 2018-2019 student attendance data to project our final two six weeks attendance for the 2019-2020 school year. As shown in the ADA Comparison by Six Weeks on ES-7, you can see, the 2018-2019 attendance trend was not as favorable for Denton ISD. Utilizing this method did not properly reflect our historical attendance trends and created complexity in projecting 2020-21. As a district, we are projecting a growth of 437 students in Average Daily Attendance (ADA) which is a conservative approach and falls within the demographers updated projection model. The ADA Comparison by Year is modeled in the graph on page ES-8.