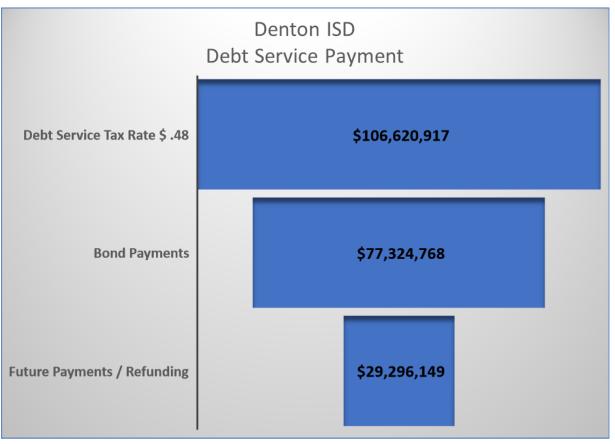

The graph on page ES-17 reflects the debt service payment plan for 2020-21. The plan generates \$106.6 million in revenue at the current interest and sinking tax rate of \$ .48. The \$106.6 million in revenue will be used to pay the current outstanding debt payments of \$77.3 million. The remaining \$29.3 million will be used pay current year debt requirements for the planned summer issuance and to pay off existing debt.

Currently, the District has callable options for series 2012-B, 2012-D and 2014-A outstanding bonds. The District will work with our financial advisor to develop the most efficient plan for these callable options. The plan will be to utilize the remaining current year revenue, as discussed above, as well as a portion of the current debt service fund balance, as shown on page ES-17. The fund balance is utilized to pay off callable debt and to fund August bond payments. Since bonds require semi-annual payments in August and February and current year tax dollars are normally received between October and December, we must use fund balance to fund the August payment. The August payment is approximately \$60 million and leaves a remainder of \$18 million which we could consider utilizing for any obligation of callable bonds.