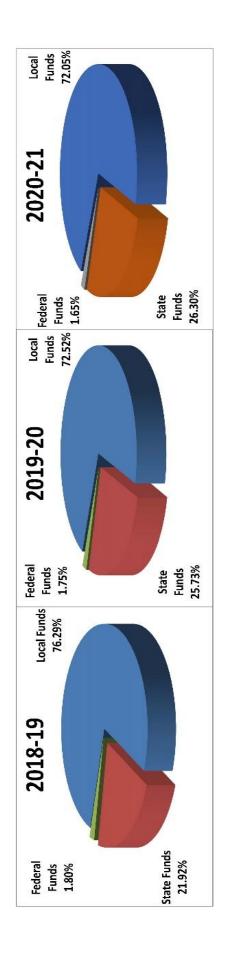

# **Revenue and Expenditure Comparisons**

The District's overall revenue structure is healthy and consistent. Local tax dollars continue to fund the significant percentage of our general fund revenue picture. With the structural changes enacted by HB 3, the local tax revenue as a percentage of total general fund revenue dropped as anticipated in 2019-20 from 76% to 72% of total general fund operational revenue, see page ES-10. The tax revenue remains consistent with the structure of HB 3 dropping another .5% in the 2020-21 budget. No major changes are anticipated in federal dollars associated with the general fund.

# Denton Independent School District BUDGETED REVENUE SOURCES General Fund

| School Year | Local Funds | Local Funds State Funds | Federal Funds |
|-------------|-------------|-------------------------|---------------|
| 2018-19     | 76.29%      | 21.92%                  | 1.80%         |
| 2019-20     | 72.52%      | 25.73%                  | 1.75%         |
| 2020-21     | 72.05%      | 26.30%                  | 1.65%         |