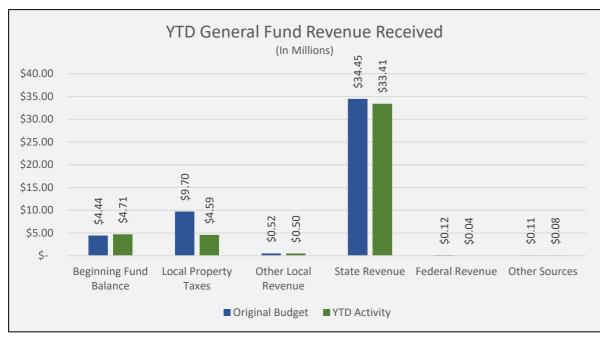

| REVENUES                     | General Fund    | All Other Funds | Total Funds     | General Fund | All Other Funds | Total Funds  |
|------------------------------|-----------------|-----------------|-----------------|--------------|-----------------|--------------|
|                              | Proposed Budget | Proposed Budget | Proposed Budget | YTD Revenue  | YTD Revenue     | YTD Revenue  |
| Beginning Balances           | 4,440,735       | 5,402,280       | 9,843,015       | 4,711,211    | 5,404,103       | 10,115,314   |
| Local Revenue                | 10.222.500      | 1.858,520       | 12.081.020      | 5.086.937    | 1,632,855       | 6,719,792    |
| County Revenue State Revenue | -               | -               | -<br>-          | -            | -               | <del>-</del> |
| Federal Revenue              | 34,557,828      | 1,783,856       | 36,341,684      | 33,485,938   | 19,078,193      | 52,564,131   |
|                              | 120,000         | 2,879,654       | 2,999,654       | 36,059       | 1,376,339       | 1,412,399    |
| Other Sources<br>Transfers   |                 | 90,000          | 90,000          | -<br>-       | 223,393         | 223,393      |
| Total Revenues               | 49,341,063      | 12,014,310      | 61,355,373      | 43,320,145   | 27,714,884      | 71,035,029   |