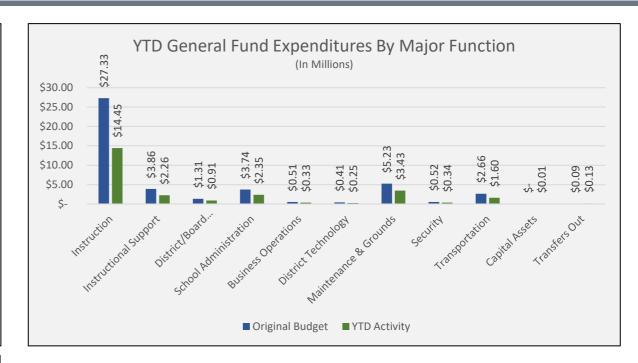

| EXPENDITURES            | General Fund<br>Proposed Budget | All Other Funds<br>Proposed Budget | Total Funds Proposed Budget | General Fund<br>YTD Expenses | All Other Funds YTD Expenses | Total Funds<br>YTD Expenses |
|-------------------------|---------------------------------|------------------------------------|-----------------------------|------------------------------|------------------------------|-----------------------------|
|                         |                                 |                                    |                             |                              |                              |                             |
| Salaries                | 29,874,359                      | 2,589,421                          | 32,463,780                  | 16,345,453                   | 1,171,594                    | 17,517,047                  |
| Benefits                | 10,853,551                      | 872,165                            | 11,725,716                  | 6,306,805                    | 477,028                      | 6,783,834                   |
| Purchased Services      | 3,193,178                       | 973,417                            | 4,166,595                   | 2,172,856                    | 731,869                      | 2,904,725                   |
| Supplies & Materials    | 1,282,708                       | 1,271,060                          | 2,553,768                   | 734,086                      | 622,592                      | 1,356,678                   |
| Capital Outlay          | -                               | 3,968,619                          | 3,968,619                   | 12,585                       | 1,159,899                    | 1,172,485                   |
| Debt Retirement         | -                               | 991,275                            | 991,275                     | -                            | 1,043,917                    | 1,043,917                   |
| Insurance & Judgements  | 358,839                         | 10,992                             | 369,831                     | 358,839                      | 6,178                        | 365,017                     |
| Transfers               | 90,000                          | -                                  | 90,000                      | 130,000                      | 93,393                       | 223,393                     |
| Contingency Reserve     | -                               | -                                  | -                           | -                            | -                            | -                           |
| Unappropriated Balances | 3,688,428                       | 1,337,361                          | 5,025,789                   | 17,259,521                   | 22,408,414                   | 39,667,935                  |
| Total Expenditures      | 49,341,063                      | 12,014,310                         | 61,355,373                  | 43,320,145                   | 27,714,884                   | 71,035,029                  |