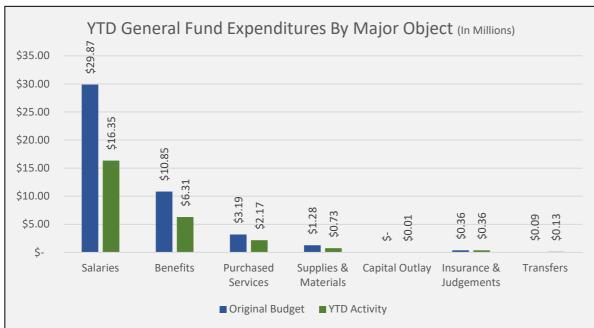

| EXPENDITURES            | General Fund<br>Proposed Budget | All Other Funds<br>Proposed Budget | Total Funds Proposed Budget | General Fund<br>YTD Expenses | All Other Funds YTD Expenses | Total Funds<br>YTD Expenses |
|-------------------------|---------------------------------|------------------------------------|-----------------------------|------------------------------|------------------------------|-----------------------------|
|                         |                                 |                                    |                             |                              |                              |                             |
| Salaries                | 29,874,359                      | 2,589,421                          | 32,463,780                  | 16,345,453                   | 1,171,594                    | 17,517,047                  |
| Benefits                | 10,853,551                      | 872,165                            | 11,725,716                  | 6,306,805                    | 477,028                      | 6,783,834                   |
| Purchased Services      | 3,193,178                       | 973,417                            | 4,166,595                   | 2,172,856                    | 731,869                      | 2,904,725                   |
| Supplies & Materials    | 1,282,708                       | 1,271,060                          | 2,553,768                   | 734,086                      | 622,592                      | 1,356,678                   |
| Capital Outlay          | -                               | 3,968,619                          | 3,968,619                   | 12,585                       | 1,159,899                    | 1,172,485                   |
| Debt Retirement         | -                               | 991,275                            | 991,275                     | -                            | 1,043,917                    | 1,043,917                   |
| Insurance & Judgements  | 358,839                         | 10,992                             | 369,831                     | 358,839                      | 6,178                        | 365,017                     |
| Transfers               | 90,000                          | -                                  | 90,000                      | 130,000                      | 93,393                       | 223,393                     |
| Contingency Reserve     | -                               | -                                  | -                           | -                            | -                            | -                           |
| Unappropriated Balances | 3,688,428                       | 1,337,361                          | 5,025,789                   | 17,259,521                   | 22,408,414                   | 39,667,935                  |
| Total Expenditures      | 49,341,063                      | 12,014,310                         | 61,355,373                  | 43,320,145                   | 27,714,884                   | 71,035,029                  |