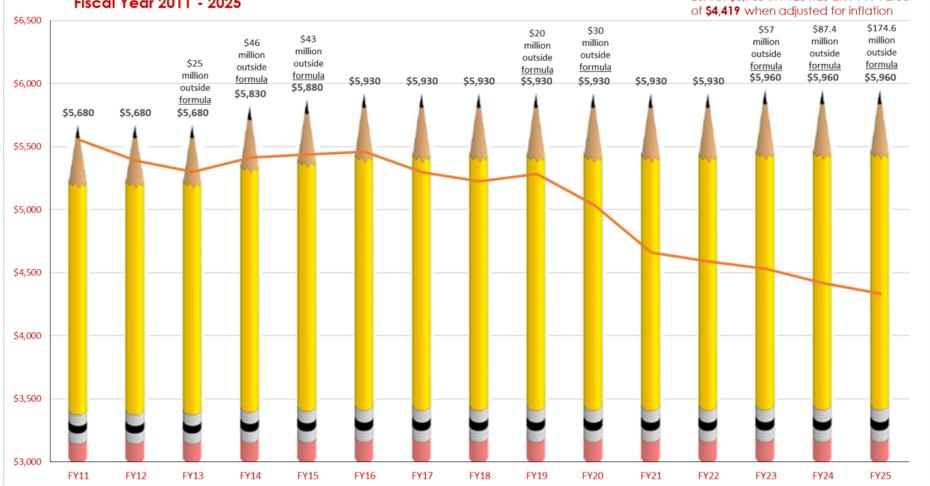

|                                 | wust be greater t    | nan o        | equal to zero       |                             |

<sup>\*</sup>Note regarding Fund Balance--please see the excerpt from HB 76 on the instructions page.

DEED internal calcs

Percent of ending fund balance Subject to 10% Limit 14.99%

Total ending fund balance calculates to: \$2,022,762

# FY25 School Operating Budget WINTER REVISION Petersburg School District



Robyn Taylor, Superintendent Shannon Baird, Director of Finance December 17, 2024

### Utilities and Heating Fuel



**Final FY24 Expenditures** 



Data source: Legislative Finance Line shows inflation adjusted to FY11 value (year not shown on graph); BSA of \$5,960 in FY25 has an FY11 value of \$4,419 when adjusted for inflation





## Enrollment Trends FY 2011 thru FY 2025

| 2010-11 | 2011-12 | 2012-13 | 2013-14 | 2014-15 | 2015-16 | 2016-17 | 2017-18 | 2018-19 | 2019-20 | 2020-21 | 2021-22 | 2022-23 | 2023-24 | 2024-25 |
|---------|---------|---------|---------|---------|---------|---------|---------|---------|---------|---------|---------|---------|---------|---------|
| 1       | 1       | 2       | 0       | 1       | 0.75    | 0.75    | 1.5     | 1       | 0.25    | 0       | 1.5     | 1.9     | 1.5     | 1.5     |
| 29      | 26      | 44      | 28      | 34      | 44      | 44      | 42      | 33      | 44      | 37      | 26      | 35      | 39      | 23      |
| 34      | 23      | 29      | 41      | 27      | 31      | 31      | 38      | 43      | 27      | 33      | 39.25   | 27      | 38.3    | 41.