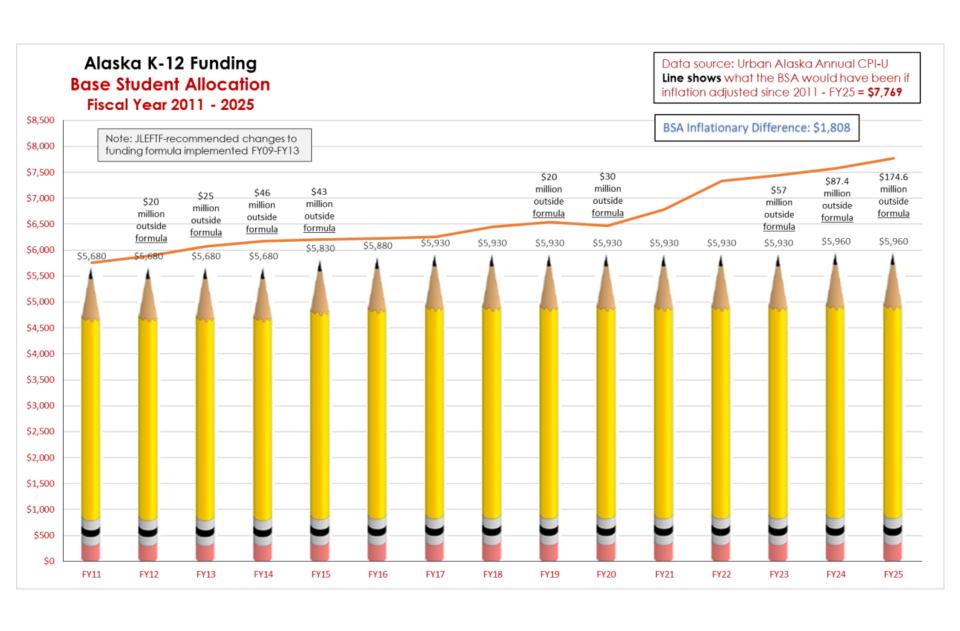

|                                 | wust be greater t    | nan o        | equal to zero       |                             |

<sup>\*</sup>Note regarding Fund Balance--please see the excerpt from HB 76 on the instructions page.

DEED internal calcs

Percent of ending fund balance Subject to 10% Limit 14.99%

Total ending fund balance calculates to: \$2,022,762

# FY25 School Operating Budget WINTER REVISION Petersburg School District



Robyn Taylor, Superintendent Shannon Baird, Director of Finance December 17, 2024

### Utilities and Heating Fuel



**Final FY24 Expenditures** 



Data source: Legislative Finance Line shows inflation adjusted to FY11 value (year not shown on graph); BSA of \$5,960 in FY25 has an FY11 value of \$4,419 when adjusted for inflation





## Enrollment Trends FY 2011 thru FY 2025

| 2010-11 | 2011-12 | 2012-13 | 2013-14 | 2014-15 | 2015-16 | 2016-17 | 2017-18 | 2018-19 | 2019-20 | 2020-21 | 2021-22 | 2022-23 | 2023-24 | 2024-25 |
|---------|---------|---------|---------|---------|---------|---------|---------|---------|---------|---------|---------|---------|---------|---------|
| 1       | 1       | 2       | 0       | 1       | 0.75    | 0.75    | 1.5     | 1       | 0.25    | 0       | 1.5     | 1.9     | 1.5     | 1.5     |
| 29      | 26      | 44      | 28      | 34      | 44      | 44      | 42      | 33      | 44      | 37      | 26      | 35      | 39      | 23      |
| 34      | 23      | 29      | 41      | 27      | 31      | 31      | 38      | 43      | 27      | 33      | 39.25   | 27      | 38.3    | 41.75