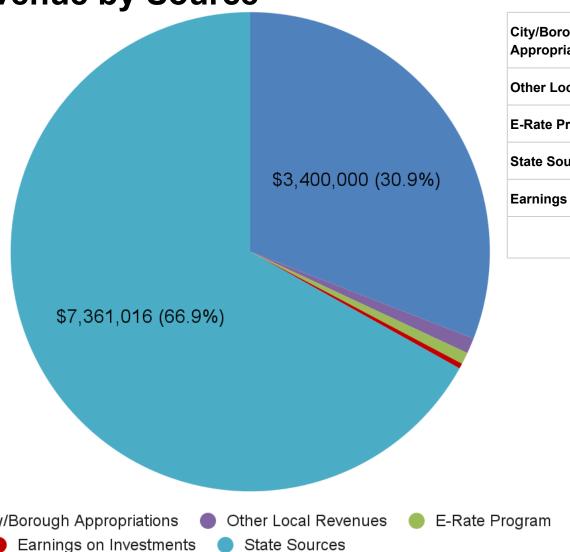

Board Secretary

| Revenue Report                |                 | ☐ Summary Only | From Date:     | 11/1/2024      | To Date: 1          | 1/30/2024   |
|-------------------------------|-----------------|----------------|----------------|----------------|---------------------|-------------|
| Fiscal Year: 2024-2025        |                 |                |                |                |                     |             |
| Account Number / Description  |                 | Budget         | Range To Date  | YTD            | Uncollected Balance | % Remaining |
| Fund: 100 GENERAL FUND        |                 |                |                |                |                     |             |
| 100.000.000.0011              |                 | \$3,400,000.00 | \$283,333.00   | \$1,416,665.00 | \$1,983,335.00      | 58.33%      |
| BOROUGH DIRECT APPROPRIATIONS |                 |                |                |                |                     |             |
| 100.000.000.000.031           |                 | \$39,025.00    | \$4,409.85     | \$15,089.34    | \$23,935.66         | 61.33%      |
| INTEREST                      |                 |                |                |                |                     |             |
| 100.000.000.000.032           |                 | \$0.00         | \$1.24         | \$9,014.57     | (\$9,014.57)        | 0.00%       |
| GAIN ON INVESTMENT UNREALIZED |                 |                |                |                |                     |             |
| 100.000.000.000.040           |                 | \$35,000.00    | \$0.00         | \$37,478.22    | (\$2,478.22)        | -7.08%      |
| OTHER LOCAL REVENUES          |                 |                |                |                |                     |             |
| 100.000.000.000.043           |                 | \$71,045.00    | \$3,105.65     | \$32,321.36    | \$38,723.64         | 54.51%      |
| STUDENT ACTIVITY REVENUE      |                 |                |                |                |                     |             |
| 100.000.000.000.044           |                 | \$10,000.00    | \$105.00       | \$9,039.75     | \$960.25            | 9.60%       |
| STUDENT CLASS FEES            |                 |                |                |                |                     |             |
| 100.000.000.000.045           |                 | \$12,725.00    | (\$111.50)     | \$11,661.00    | \$1,064.00          | 8.36%       |
| STUDENT TECH FEE REVENUE      |                 |                |                |                |                     |             |
| 100.000.000.000.046           |                 | \$5,000.00     | \$0.00         | \$80.00        | \$4,920.00          | 98.40%      |
| LOCAL RENATL REVENUE          |                 |                |                |                |                     |             |
| 100.000.000.000.047           |                 | \$87,160.00    | \$7,263.20     | \$29,052.80    | \$58,107.20         | 66.67%      |
| E-RATE REVENUE                |                 |                |                |                |                     |             |
| 100.000.000.000.051           |                 | \$5,556,459.00 | \$931,672.00   | \$2,960,292.00 | \$2,596,167.00      | 46.72%      |
| FOUNDATION PROGRAM            |                 |                |                |                |                     |             |
| 100.000.000.000.056           |                 | \$611,166.00   | \$0.00         | \$0.00         | \$611,166.00        | 100.00%     |
| TRS ON-BEHALF PAYMENTS        |                 |                |                |                |                     |             |
| 100.000.000.000.057           |                 | \$72,052.00    | \$0.00         | \$0.00         | \$72,052.00         | 100.00%     |
| PERS ON-BEHALF PAYMENTS       |                 |                |                |                |                     |             |
| 100.000.000.000.090           |                 | \$21,358.00    | \$0.00         | \$0.00         | \$21,358.00         | 100.00%     |
| OTHER STATE REVENUES          |                 |                |                |                |                     |             |
|                               | Fund 100 Total: | \$9,920,990.00 | \$1,229,778.44 | \$4,520,694.04 | \$5,400,295.96      | 54.43%      |
|                               | Grand Total:    | \$9,920,990.00 | \$1,229,778.44 | \$4,520,694.04 | \$5,400,295.96      | 54.43%      |