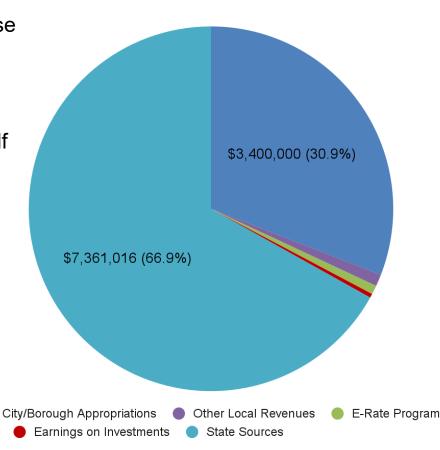

_     | ,                  | Ţ 2,022,702                 |
|                |                                                     |                   | must be Breater o    | an or | edna in sein       |                             |

<sup>\*</sup>Note regarding Fund Balance--please see the excerpt from HB 76 on the instructions page.

# Winter Budget Revision - Revenue

### Revenue: Overall Increase of \$1,081,331 to \$11,002,321

Based on 456.8 Student Count (originally budgeted 450 students)

- Intensive special needs students increase from 18 to 20 students.
- Increase in State Funding by \$1,099,981
  - \$250,808 from Student Count Increase
  - \$849,034 from One-time 680 over the BSA State Funding
  - 139 increase in PERS/TRS On-Behalf
- Decrease in Student Travel Fees by \$18,650



# Winter Budget Revision - Revenue

**Revenue by Source** 



| City/Borough            |              |        |
|-------------------------|--------------|--------|
| Appropriations          | \$3,400,000  | 30.90% |
| Other Local Revenues    | \$115,120    | 1.05%  |
| E-Rate Program          | \$87,160     | 0.79%  |
| State Sources           | \$39,025     | 0.35%  |
| Earnings on Investments | \$7,361,016  | 66.90% |
| TOTAL                   | \$11,002,321 |        |

City/Borough Appropriations

# Winter Budget Revision - Revenue

### **Student Travel Fees**

Option 1 - Leave the student travel fees in place (Total Revenue \$11,020,971)

Option 2 - Cut the student travel fees in half (Total Revenue \$11,011,646)

### **Option 3 - Eliminate student travel fees for 24-25**

| Sport/