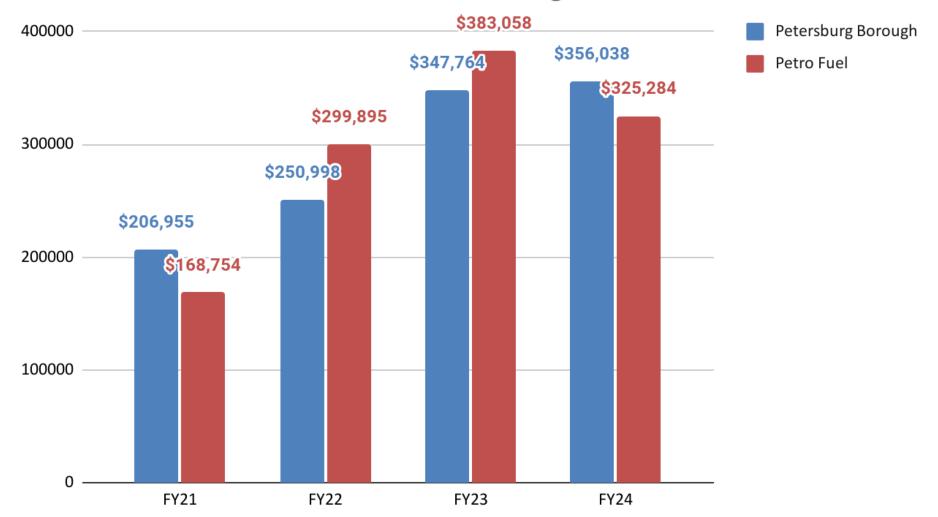

|                                 | ** Must be greater t |              |                     | 1 2,022,. 02                |
|               |                                                                                                |                                 | wust be greater t    | nan o        | equal to zero       |                             |

<sup>\*</sup>Note regarding Fund Balance--please see the excerpt from HB 76 on the instructions page.

DEED internal calcs

Percent of ending fund balance Subject to 10% Limit 14.99%

Total ending fund balance calculates to: \$2,022,762

# FY25 School Operating Budget WINTER REVISION Petersburg School District



Robyn Taylor, Superintendent Shannon Baird, Director of Finance December 17, 2024

### Utilities and Heating Fuel



**Final FY24 Expenditures** 



Data source: Legislative Finance Line shows inflation adjusted to FY11 value (year not shown on graph); BSA of \$5,960 in FY25 has an FY11 value of \$4,419 when adjusted for inflation





## Enrollment Trends FY 2011 thru FY 2025

| 2010-11 | 2011-12 | 2012-13 | 2013-14 | 2014-15 | 2015-16 | 2016-17 | 2017-18 | 2018-19 | 2019-20 | 2020-21 | 2021-22 | 2022-23 | 2023-24 | 2024-25 |
|---------|---------|---------|---------|---------|---------|---------|---------|---------|---------|---------|---------|---------|---------|---------|
| 1       | 1       | 2       | 0       | 1       | 0.75    | 0.75    | 1.5     | 1       | 0.25    | 0       | 1.5     | 1.9     | 1.5     | 1.5     |
| 29      | 26      | 44      | 28      | 34      | 44      | 44      | 42