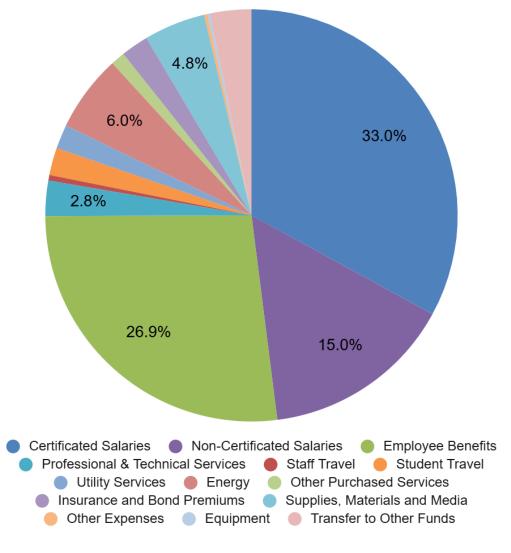

End of Report

| Expenditure Budget Balance Report Fiscal Year: 2024-2025 |              | ☐ Summary Only |              | From Date: 11/1/2024 |             | 11/30/2024<br>Budget Balance |
|----------------------------------------------------------|--------------|----------------|--------------|----------------------|-------------|------------------------------|
| Account Number / Description                             | Budget       | Range To Date  | YTD          | Balance              | Encumbrance | % Remaining Bud              |
| Fund: 100 GENERAL FUND                                   |              |                |              |                      |             |                              |
| 100.100.100.000.315                                      | \$795,184.37 | \$62,227.23    | \$245,766.18 | \$549,418.19         | \$498,317.8 | 35 \$51,100.34               |
| CERTIFICATED TEACHER                                     |              |                |              |                      |             | 6.43%                        |
| 100.100.100.000.329                                      | \$36,000.00  | \$6,514.88     | \$8,014.88   | \$27,985.12          | \$0.0       | 00 \$27,985.12               |
| HS REG INSTRUCTION SUB                                   |              |                |              |                      |             | 77.74%                       |
| 100.100.100.000.363                                      | \$4,166.73   | \$331.58       | \$1,223.74   | \$2,942.99           | \$2,360.2   | 23 \$582.76                  |
| WORKERS COMPENSATION                                     |              |                |              |                      |             | 13.99%                       |
| 100.100.100.000.364                                      | \$167,007.36 | \$15,572.59    | \$61,648.26  | \$105,359.10         | \$123,508.4 | 11 (\$18,149.31              |
| INSURANCE-HEALTH/LIFE                                    |              |                |              |                      |             | -10.87%                      |
| 100.100.100.000.365                                      | \$227,343.21 | \$7,814.33     | \$30,857.71  | \$196,485.50         | \$59,723.3  | 86 \$136,762.14              |
| RETIREMENT CONTRIBUTION-TRS                              |              |                |              |                      |             | 60.16%                       |
| 100.100.100.000.367                                      | \$12,052.17  | \$951.38       | \$3,495.95   | \$8,556.22           | \$6,728.1   | 3 \$1,828.09                 |
| MEDICARE TAX                                             |              |                |              |                      |             | 15.17%                       |
| 100.100.100.000.368                                      | \$2,232.00   | \$228.78       | \$292.33     | \$1,939.67           | \$0.0       | 00 \$1,939.67                |
| SOCIAL SECURITY TAX                                      |              |                |              |                      |             | 86.90%                       |
| 100.100.100.000.369                                      | \$4,500.00   | \$0.00         | \$0.00       | \$4,500.00           | \$0.0       | 00 \$4,500.00                |
| ATP TEIR 3 RETIREMENT MATCH                              |              |                |              |                      |             | 100.00%                      |
| 100.100.100.000.426                                      | \$2,600.00   | \$0.00         | \$0.00       | \$2,600.00           | \$0.0       | 90 \$2,600.00                |
| STUDENT TRANSPORTATION                                   |              |                |              |                      |             | 100.00%                      |
| 100.100.100.000.450                                      | \$12,000.00  | \$0.00         | \$0.00       | \$12,000.00          | \$0.0       | 90 \$12,000.00               |
| FRESHMAN LAPTOP COMPUTERS                                |              |                |              |                      |             | 100.00%                      |
| 100.100.100.000.451                                      | \$6,500.00   | \$0.00         | \$764.30     | \$5,735.70           | \$0.0       | 00 \$5,735.70                |
| GENERAL HS TEACHING SUPPLIES                             |              |                |              |                      |             | 88.24%                       |
| 100.100.100.000.474                                      | \$15,000.00  | \$0.00         | \$149.00     | \$14,851.00          | \$0.0       | 00 \$14,851.00               |
| HS CURRICULUM ADOPTION                                   |              |                |              |                      |             | 99.01%                       |
| 100.100.100.000.476                                      | \$12,320.00  | \$212.45       | \$9,276.05   | \$3,043.95           | \$0.0       | 00 \$3,043.95                |
| HS COPIER SUPPLIES                                       |              |                |              |                      |             | 24.71%                       |
| 100.100.100.000.479                                      | \$600.00     | \$89.17        | \$424.63     | \$175.37             | \$41.5      | 50 \$133.87                  |
| HS TEACHER OTHER SUPPLIES AND MAT                        |              |                |              |                      |             | 22.31%                       |
| 100.100.100.000.491                                      | \$10,000.00  | \$555.00       | \$4,980.00   | \$5,020.00           | \$0.0       | 00 \$5,020.00                |
| HS DUES AND FEES                                         |              |                |              |                      |             | 50.20%                       |
| 100.100.100.401.451                                      | \$900.00     | \$0.00         | \$0.00       | \$900.00             | \$0.0       | 900.00                       |
| HS ENGLISH SUPPLIES                                      |              |                |              |                      |             | 100.00%                      |
| 100.100.100.402.451                                      | \$700.00     | \$0.00         | \$0.00       | \$700.00             | \$0.0       | 00 \$700.00                  |
| HS MATH SUPPLIES                                         |              |                |              |                      |             | 100.00%                      |
| 100.100.100.403.451                                      | \$2,500.00   | \$170.34       | \$170.34     | \$2,329.66           | \$0.0       | 00 \$2,329.66                |
| Printed: 12/05/2024 5:14:42 PM Report: rptGLExpenditu    | reBudBal     | 2024           | .1.29        |                      |             | Page: 1                      |

| Expenditure Budget Balance Report Fiscal Year: 2024-2025 |              | ☐ Summary Only |             | From Date: 11/1/2024 |             | 11/30/2024<br>Budget Balance |  |
|----------------------------------------------------------|--------------|----------------|-------------|----------------------|-------------|------------------------------|--|
| Account Number / Description                             | Budget       | Range To Date  | YTD         | Balance              | Encumbrance | % Remaining Bud              |  |
| HS SCIENCE SUPPLIES                                      |              |                |             |                      |             | 93.19%                       |  |
| 100.100.100.404.451                                      | \$700.00     | \$75.98        | \$255.77    | \$444.23             | \$0.0       | 0 \$444.23                   |  |
| HS SOCIAL STUDIES SUPPLIES                               |              |                |             |                      |             | 63.46%                       |  |
| 100.100.100.407.451                                      | \$500.00     | \$0.00         | \$0.00      | \$500.00             | \$0.0       | 0 \$500.00                   |  |
| HS PE SUPPLIES                                           |              |                |             |                      |             | 100.00%                      |  |
| 100.100.100.408.451                                      | \$1,900.00   | \$0.00         | \$700.20    | \$1,199.80           | \$0.0       | 0 \$1,199.80                 |  |
| HS MUSIC SUPPLIES                                        |              |                |             |                      |             | 63.15%                       |  |
| 100.100.100.413.451                                      | \$500.00     | \$0.00         | \$62.57     | \$437.43             | \$0.0       | 0 \$437.43                   |  |
| HS SPANISH SUPPLIES                                      |              |                |             |                      |             | 87.49%                       |  |
| 100.100.100.421.451                                      | \$600.00     | \$0.00         | \$597.77    | \$2.23               | \$0.0       | 0 \$2.23                     |  |
| HS ART/JEWELRY/PHOTO SUPPLIES                            |              |                |             |                      |             | 0.37%                        |  |
| 100.100.160.000.315                                      | \$102,682.10 | \$8,495.75     | \$33,983.00 | \$68,699.10          | \$67,966.0  | 0 \$733.10                   |  |
| CERTIFICATED TEACHER                                     |              |                |             |                      |             | 0.71%                        |  |
| 100.100.160.000.329                                      | \$1,500.00   | \$0.00         | \$0.00      | \$1,500.00           | \$0.0       | 0 \$1,500.00                 |  |
| HS CTE SUB                                               |              |                |             |                      |             | 100.00%                      |  |
| 100.100.160.000.363                                      | \$522.26     | \$40.65        | \$162.60    | \$359.66             | \$325.2     | 0 \$34.46                    |  |
| WORKERS COMPENSATION                                     |              |                |             |                      |             | 6.60%                        |  |
| 100.100.160.000.364                                      | \$30,492.48  | \$2,541.04     | \$10,164.16 | \$20,328.32          | \$20,328.3  | 2 \$0.00                     |  |
| INSURANCE-HEALTH/LIFE                                    |              |                |             |                      |             | 0.00%                        |  |
| 100.100.160.000.365                                      | \$29,356.81  | \$1,067.07     | \$4,268.28  | \$25,088.53          | \$8,536.5   | 5 \$16,551.98                |  |
| RETIREMENT CONTRIBUTION-TRS                              |              |                |             |                      |             | 56.38%                       |  |
| 100.100.160.000.367                                      | \$1,510.64   | \$113.98       | \$455.92    | \$1,054.72           | \$911.8     | 3 \$142.89                   |  |
| MEDICARE TAX                                             |              |                |             |                      |             | 9.46%                        |  |
| 100.100.160.000.368                                      | \$93.00      | \$0.00         | \$0.00      | \$93.00              | \$0.0       | 0 \$93.00                    |  |
| SOCIAL SECURITY TAX                                      |              |                |             |                      |             | 100.00%                      |  |
| 100.100.160.406.451                                      | \$500.00     | \$0.00         | \$0.00      | \$500.00             | \$0.0       | 0 \$500.00                   |  |
| AQUACULTURE SUPPLIES                                     |              |                |             |                      |             | 100.00%                      |  |
| 100.100.160.450.451                                      | \$6,300.00   | \$651.20       | \$1,064.12  | \$5,235.88           | \$608.1     | 4 \$4,627.74                 |  |
| CULINARY SUPPLIES                                        |              |                |             |                      |             | 73.46%                       |  |
| 100.100.160.455.451                                      | \$2,000.00   | \$0.00         | \$0.00      | \$2,000.00           | \$1,000.0   | 0 \$1,000.00                 |  |
| FOOD SCIENCE/CULINARY                                    |              |                |             |                      |             | 50.00%                       |  |
| 100.100.160.460.451                                      | \$2,000.00   | \$404.67       | \$598.82    | \$1,401.18           | \$0.0       | 0 \$1,401.18                 |  |
| SHOP SUPPLIES                                            |              |                |             |                      |             | 70.06%                       |  |
| 100.100.200.000.315                                      | \$82,411.99  | \$7,870.90     | \$31,483.60 | \$50,928.39          | \$47,225.4  | 0 \$3,702.99                 |  |
| CERTIFICATED TEACHER                                     |              |                |             |                      |             | 4.49%                        |  |
| 100.100.200.000.323                                      | \$138,043.77 | \$14,323.56    | \$42,739.64 | \$95,304.13          | \$121,277.7 | 9 (\$25,973.66)              |  |
| Printed: 12/05/2024 5:14:42 PM Report: rptGLExpendi      | itureBudBal  | 2024           | .1.29       |                      |             | Page: 2                      |  |