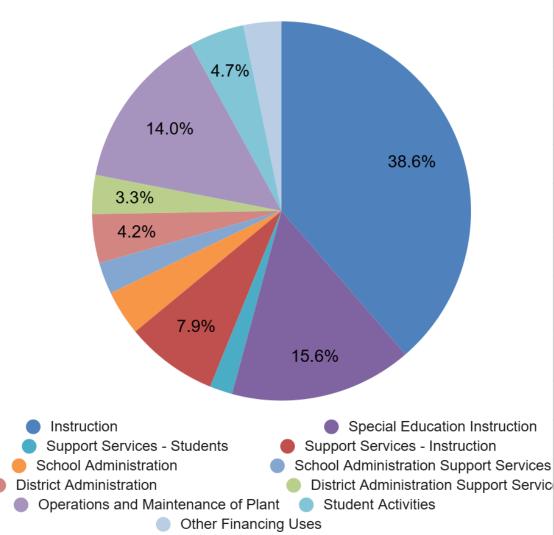

End of Report

| Expenditure Budget Balance Report Fiscal Year: 2024-2025 |              | ☐ Summary Only |              | From Date: 11/1/2024 |             | 11/30/2024<br>Budget Balance |
|----------------------------------------------------------|--------------|----------------|--------------|----------------------|-------------|------------------------------|
| Account Number / Description                             | Budget       | Range To Date  | YTD          | Balance              | Encumbrance | % Remaining Bud              |
| Fund: 100 GENERAL FUND                                   |              |                |              |                      |             |                              |
| 100.100.100.000.315                                      | \$795,184.37 | \$62,227.23    | \$245,766.18 | \$549,418.19         | \$498,317.8 | 35 \$51,100.34               |
| CERTIFICATED TEACHER                                     |              |                |              |                      |             | 6.43%                        |
| 100.100.100.000.329                                      | \$36,000.00  | \$6,514.88     | \$8,014.88   | \$27,985.12          | \$0.0       | 00 \$27,985.12               |
| HS REG INSTRUCTION SUB                                   |              |                |              |                      |             | 77.74%                       |
| 100.100.100.000.363                                      | \$4,166.73   | \$331.58       | \$1,223.74   | \$2,942.99           | \$2,360.2   | 23 \$582.76                  |
| WORKERS COMPENSATION                                     |              |                |              |                      |             | 13.99%                       |
| 100.100.100.000.364                                      | \$167,007.36 | \$15,572.59    | \$61,648.26  | \$105,359.10         | \$123,508.4 | 11 (\$18,149.31              |
| INSURANCE-HEALTH/LIFE                                    |              |                |              |                      |             | -10.87%                      |
| 100.100.100.000.365                                      | \$227,343.21 | \$7,814.33     | \$30,857.71  | \$196,485.50         | \$59,723.3  | 86 \$136,762.14              |
| RETIREMENT CONTRIBUTION-TRS                              |              |                |              |                      |             | 60.16%                       |
| 100.100.100.000.367                                      | \$12,052.17  | \$951.38       | \$3,495.95   | \$8,556.22           | \$6,728.1   | 3 \$1,828.09                 |
| MEDICARE TAX                                             |              |                |              |                      |             | 15.17%                       |
| 100.100.100.000.368                                      | \$2,232.00   | \$228.78       | \$292.33     | \$1,939.67           | \$0.0       | 00 \$1,939.67                |
| SOCIAL SECURITY TAX                                      |              |                |              |                      |             | 86.90%                       |
| 100.100.100.000.369                                      | \$4,500.00   | \$0.00         | \$0.00       | \$4,500.00           | \$0.0       | 00 \$4,500.00                |
| ATP TEIR 3 RETIREMENT MATCH                              |              |                |              |                      |             | 100.00%                      |
| 100.100.100.000.426                                      | \$2,600.00   | \$0.00         | \$0.00       | \$2,600.00           | \$0.0       | 90 \$2,600.00                |
| STUDENT TRANSPORTATION                                   |              |                |              |                      |             | 100.00%                      |
| 100.100.100.000.450                                      | \$12,000.00  | \$0.00         | \$0.00       | \$12,000.00          | \$0.0       | 90 \$12,000.00               |
| FRESHMAN LAPTOP COMPUTERS                                |              |                |              |                      |             | 100.00%                      |
| 100.100.100.000.451                                      | \$6,500.00   | \$0.00         | \$764.30     | \$5,735.70           | \$0.0       | 00 \$5,735.70                |
| GENERAL HS TEACHING SUPPLIES                             |              |                |              |                      |             | 88.24%                       |
| 100.100.100.000.474                                      | \$15,000.00  | \$0.00         | \$149.00     | \$14,851.00          | \$0.0       | 00 \$14,851.00               |
| HS CURRICULUM ADOPTION                                   |              |                |              |                      |             | 99.01%                       |
| 100.100.100.000.476                                      | \$12,320.00  | \$212.45       | \$9,276.05   | \$3,043.95           | \$0.0       | 00 \$3,043.95                |
| HS COPIER SUPPLIES                                       |              |                |              |                      |             | 24.71%                       |
| 100.100.100.000.479                                      | \$600.00     | \$89.17        | \$424.63     | \$175.37             | \$41.5      | 50 \$133.87                  |
| HS TEACHER OTHER SUPPLIES AND MAT                        |              |                |              |                      |             | 22.31%                       |
| 100.100.100.000.491                                      | \$10,000.00  | \$555.00       | \$4,980.00   | \$5,020.00           | \$0.0       | 00 \$5,020.00                |
| HS DUES AND FEES                                         |              |                |              |                      |             | 50.20%                       |
| 100.100.100.401.451                                      | \$900.00     | \$0.00         | \$0.00       | \$900.00             | \$0.0       | 900.00                       |
| HS ENGLISH SUPPLIES                                      |              |                |              |                      |             | 100.00%                      |
| 100.100.100.402.451                                      | \$700.00     | \$0.00         | \$0.00       | \$700.00             | \$0.0       | 00 \$700.00                  |
| HS MATH SUPPLIES                                         |              |                |              |                      |             | 100.00%                      |
| 100.100.100.403.451                                      | \$2,500.00   | \$170.34       | \$170.34     | \$2,329.66           | \$0.0       | 00 \$2,329.66                |
| Printed: 12/05/2024 5:14:42 PM Report: rptGLExpenditu    | reBudBal     | 2024           | .1.29        |                      |             | Page: 1                      |

| Expenditure Budget Balance Report Fiscal Year: 2024-2025 |              | ☐ Summary Only |             | From Date: 11/1/2024 |             | 11/30/2024<br>Budget Balance |  |
|----------------------------------------------------------|--------------|----------------|-------------|----------------------|-------------|------------------------------|--|
| Account Number / Description                             | Budget       | Range To Date  | YTD         | Balance              | Encumbrance | % Remaining Bud              |  |
| HS SCIENCE SUPPLIES                                      |              |                |             |                      |             | 93.19%                       |  |
| 100.100.100.404.451                                      | \$700.00     | \$75.98        | \$255.77    | \$444.23             | \$0.0       | 0 \$444.23                   |  |
| HS SOCIAL STUDIES SUPPLIES                               |              |                |             |                      |             | 63.46%                       |  |
| 100.100.100.407.451                                      | \$500.00     | \$0.00         | \$0.00      | \$500.00             | \$0.0       | 0 \$500.00                   |  |
| HS PE SUPPLIES                                           |              |                |             |                      |             | 100.00%                      |  |
| 100.100.100.408.451                                      | \$1,900.00   | \$0.00         | \$700.20    | \$1,199.80           | \$0.0       | 0 \$1,199.80                 |  |
| HS MUSIC SUPPLIES                                        |              |                |             |                      |             | 63.15%                       |  |
| 100.100.100.413.451                                      | \$500.00     | \$0.00         | \$62.57     | \$437.43             | \$0.0       | 0 \$437.43                   |  |
| HS SPANISH SUPPLIES                                      |              |                |             |                      |             | 87.49%                       |  |
| 100.100.100.421.451                                      | \$600.00     | \$0.00         | \$597.77    | \$2.23               | \$0.0       | 0 \$2.23                     |  |
| HS ART/JEWELRY/PHOTO SUPPLIES                            |              |                |             |                      |             | 0.37%                        |  |
| 100.100.160.000.315                                      | \$102,682.10 | \$8,495.75     | \$33,983.00 | \$68,699.10          | \$67,966.0  | 0 \$733.10                   |  |
| CERTIFICATED TEACHER                                     |              |                |             |                      |             | 0.71%                        |  |
| 100.100.160.000.329                                      | \$1,500.00   | \$0.00         | \$0.00      | \$1,500.00           | \$0.0       | 0 \$1,500.00                 |  |
| HS CTE SUB                                               |              |                |             |                      |             | 100.00%                      |  |
| 100.100.160.000.363                                      | \$522.26     | \$40.65        | \$162.60    | \$359.66             | \$325.2     | 0 \$34.46                    |  |
| WORKERS COMPENSATION                                     |              |                |             |                      |             | 6.60%                        |  |
| 100.100.160.000.364                                      | \$30,492.48  | \$2,541.04     | \$10,164.16 | \$20,328.32          | \$20,328.3  | 2 \$0.00                     |  |
| INSURANCE-HEALTH/LIFE                                    |              |                |             |                      |             | 0.00%                        |  |
| 100.100.160.000.365                                      | \$29,356.81  | \$1,067.07     | \$4,268.28  | \$25,088.53          | \$8,536.5   | 5 \$16,551.98                |  |
| RETIREMENT CONTRIBUTION-TRS                              |              |                |             |                      |             | 56.38%                       |  |
| 100.100.160.000.367                                      | \$1,510.64   | \$113.98       | \$455.92    | \$1,054.72           | \$911.8     | 3 \$142.89                   |  |
| MEDICARE TAX                                             |              |                |             |                      |             | 9.46%                        |  |
| 100.100.160.000.368                                      | \$93.00      | \$0.00         | \$0.00      | \$93.00              | \$0.0       | 0 \$93.00                    |  |
| SOCIAL SECURITY TAX                                      |              |                |             |                      |             | 100.00%                      |  |
| 100.100.160.406.451                                      | \$500.00     | \$0.00         | \$0.00      | \$500.00             | \$0.0       | 0 \$500.00                   |  |
| AQUACULTURE SUPPLIES                                     |              |                |             |                      |             | 100.00%                      |  |
| 100.100.160.450.451                                      | \$6,300.00   | \$651.20       | \$1,064.12  | \$5,235.88           | \$608.1     | 4 \$4,627.74                 |  |
| CULINARY SUPPLIES                                        |              |                |             |                      |             | 73.46%                       |  |
| 100.100.160.455.451                                      | \$2,000.00   | \$0.00         | \$0.00      | \$2,000.00           | \$1,000.0   | 0 \$1,000.00                 |  |
| FOOD SCIENCE/CULINARY                                    |              |                |             |                      |             | 50.00%                       |  |
| 100.100.160.460.451                                      | \$2,000.00   | \$404.67       | \$598.82    | \$1,401.18           | \$0.0       | 0 \$1,401.18                 |  |
| SHOP SUPPLIES                                            |              |                |             |                      |             | 70.06%                       |  |
| 100.100.200.000.315                                      | \$82,411.99  | \$7,870.90     | \$31,483.60 | \$50,928.39          | \$47,225.4  | 0 \$3,702.99                 |  |
| CERTIFICATED TEACHER                                     |              |                |             |                      |             | 4.49%                        |  |
| 100.100.200.000.323                                      | \$138,043.77 | \$14,323.56    | \$42,739.64 | \$95,304.13          | \$121,277.7 | 9 (\$25,973.66)              |  |
| Printed: 12/05/2024 5:14:42 PM Report: rptGLExpendi      | itureBudBal  | 2024           | .1.29       |                      |             | Page: 2                      |  |