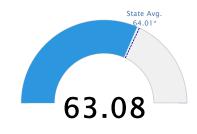

# Public School Rating Score (State Accountability: A-F Letter Grade)

State Accountability

63.08

Public School Rating C

Rating Scale A = 73.22 and Above B = 67.96 - 73.21 C = 61.10 - 67.95 D = 52.95 - 61.09 F = 0.00 - 52.94