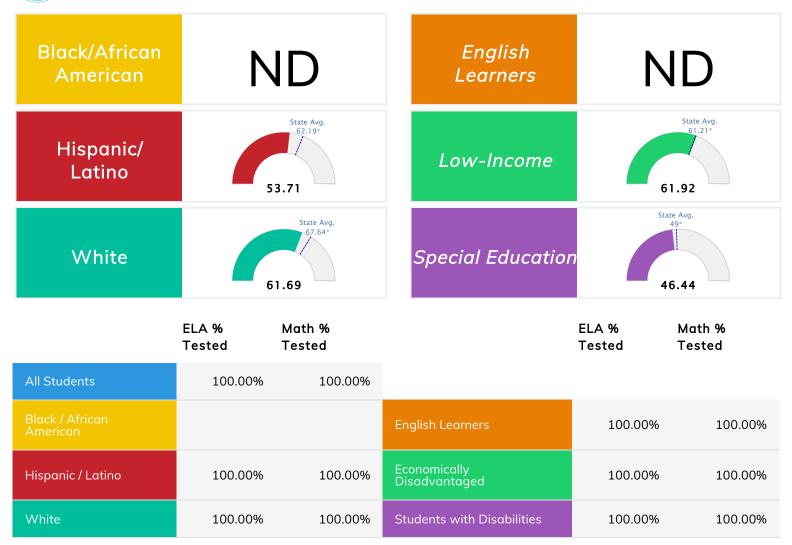

### **All Students**

<sup>\*\*</sup> Results reflect the impact on student learning due to the COVID pandemic. Please use caution when comparing the results and making decisions.

<sup>\*</sup>State Average of ESSA School Index Scores for Grade Span.