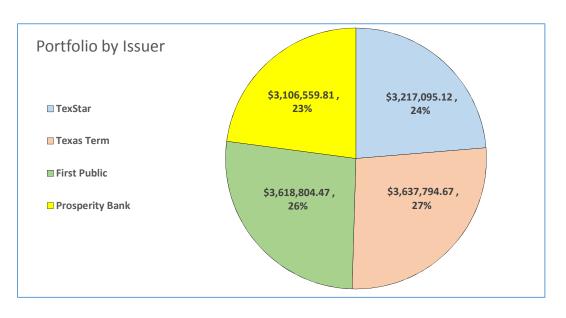

## Investment Report For the quarter ending September 2018

| TexStar                        | Ge | General Operating |    | Interest & Sinking |    | Capital Projects |    | Totals       |  |
|--------------------------------|----|-------------------|----|--------------------|----|------------------|----|--------------|--|
| Beginning Balance              | \$ | 2,852,039.60      | \$ | 6,599.57           | \$ | 358,455.95       | \$ | 3,217,095.12 |  |
| Interest Earned                | \$ | 13,959.39         | \$ | 32.28              | \$ | 1,754.48         | \$ | 15,746.15    |  |
| Ending Value                   | \$ | 2,865,998.99      | \$ | 6,631.85           | \$ | 360,210.43       | \$ | 3,232,841.27 |  |
| (Investment Pool; MDY 1.9995%) | •  |                   |    |                    |    |                  |    |              |  |

| Texas Term                     | Ge | General Operating |    | Interest & Sinking |    | Capital Projects |    | Totals       |  |
|--------------------------------|----|-------------------|----|--------------------|----|------------------|----|--------------|--|
| Beginning Balance              | \$ | 3,630,653.65      | \$ | 7,069.74           | \$ | 71.28            | \$ | 3,637,794.67 |  |
| Interest Earned                | \$ | 18,276.37         | \$ | 35.59              | \$ | 0.36             | \$ | 18,312.32    |  |
| Ending Value                   | \$ | 3,648,930.02      | \$ | 7,105.33           | \$ | 71.64            | \$ | 3,656,106.99 |  |
| (Money Market Fund; MDY 2.03%) |    |                   |    |                    |    |                  |    |              |  |

| First Public                                                     | Ger | General Operating |    | Interest & Sinking |    | Capital Projects |    | Totals       |  |
|------------------------------------------------------------------|-----|-------------------|----|--------------------|----|------------------|----|--------------|--|
| Beginning Balance                                                | \$  | 2,010,446.93      | \$ | 1,608,357.54       | \$ | -                | \$ | 3,618,804.47 |  |
| Deposits for the Period                                          | \$  | 2,500,000.00      | \$ | -                  | \$ | -                | \$ | 2,500,000.00 |  |
| Withdrawals for the Period                                       | \$  | =                 | \$ | 766,000.00         | \$ | -                | \$ | 766,000.00   |  |
| Interest Earned                                                  | \$  | 11,894.10         | \$ | 6,486.42           | \$ | -                | \$ | 18,380.52    |  |
| Ending Value                                                     | \$  | 4,522,341.03      | \$ | 848,843.96         | \$ | -                | \$ | 5,371,184.99 |  |
| (Corporate Overnight Fund; MDY 2.2073% : Overnight Plus 2.2426%) |     |                   |    |                    |    |                  |    |              |  |

| Prosperity Bank            | Ge | General Operating |    | Interest & Sinking |    | Capital Projects |    | Totals        |  |
|----------------------------|----|-------------------|----|--------------------|----|------------------|----|---------------|--|
| Beginning Balance          | \$ | 2,217,855.49      | \$ | 472,268.95         | \$ | 416,435.90       | \$ | 3,106,560.34  |  |
| Deposits for the Period    | \$ | 13,543,805.67     | \$ | 779,122.53         | \$ | 234.00           | \$ | 14,323,162.20 |  |
| Withdrawals for the Period | \$ | 15,507,086.77     | \$ | 1,239,475.00       | \$ | 384,661.51       | \$ | 17,131,223.28 |  |
| Interest Earned            | \$ | 1,165.09          | \$ | 222.46             | \$ | 171.27           | \$ | 1,558.82      |  |
| Ending Value               | \$ | 255,739.48        | \$ | 12,138.94          | \$ | 32,179.66        | \$ | 300,058.08    |  |
| (Checking; APY .35%)       |    |                   |    |                    |    |                  |    |               |  |