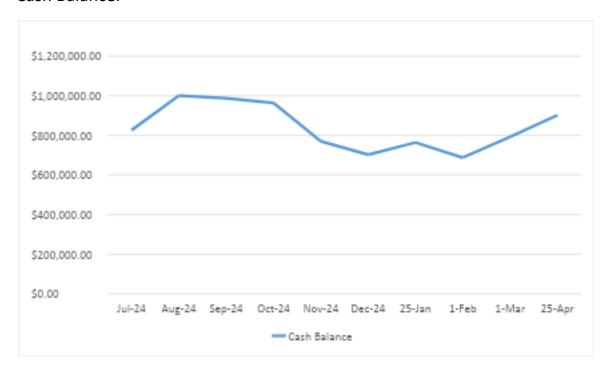

# ISD 698 Finance Board Report – May 2025



### Highlights:

- Presented information on the preliminary budget at the working session
- Met with Yeti Earthworks and CRS about playground improvements
- We have expended an estimated 82% of our budget so far this year

#### **Board Action Requested:**

- Approval of monthly claims and cash flow
- Approval of the Proposed Budget

#### Cash Balance:



## ISD 698 Finance Board Report – May 2025



ISD 698 Financial Summary For the year-ending 6/30/2025 As of 4/30/2025

| _                                                     | Actual<br>FY23                           | Actual<br>FY24                      | Budget<br>FY25                        | Actual<br>FY25 YTD                  |  |
|-------------------------------------------------------|------------------------------------------|-------------------------------------|---------------------------------------|-------------------------------------|--|
| Fund 1,3,5 General                                    |                                          |                                     |                                       |                                     |  |
| Revenues