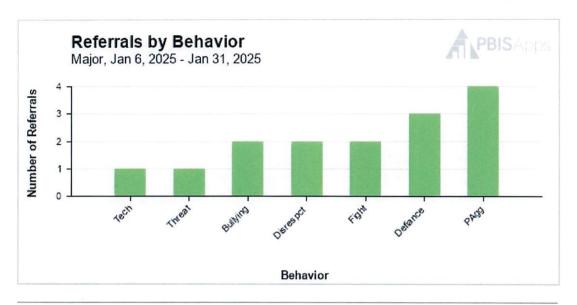

# Shiloh Park Middle School

Generated: Feb 12, 2025, 1:24:27 PM

Referrals By Behavior 1/6/25 - 1/31/25

Outcome: Administrator-managed (Major) Sort Order: Frequency Show Values on the Graph: No Only Show Behaviors With Data: Yes

Copyright: @ 2025 Educational & Community Support, University of Oregon All rights reserved.