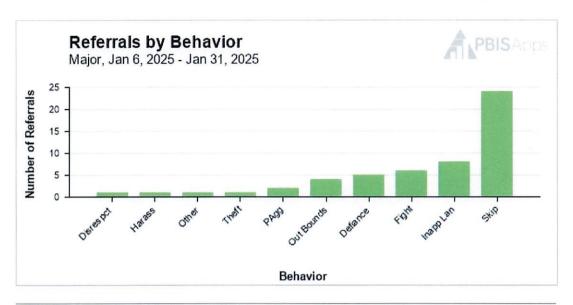

### Lakeview School

Generated: Feb 12, 2025, 1:20:28 PM

Referrals By Behavior 1/6/25 - 1/31/25 Outcome: Administrator-managed (Major) Sort Order: Frequency Show Values on the Graph: No Only Show Behaviors With Data: Yes

Copyright: © 2025 Educational & Community Support, University of Oregon All rights reserved.

West Elementary School Generated: Feb 12, 2025, 1:25:11 PM

Referrals By Behavior 1/6/25 - 1/31/25 Outcome: Administrator-managed (Major) Sort Order: Frequency Show Values on the Graph: No Only Show Behaviors With Data: Yes