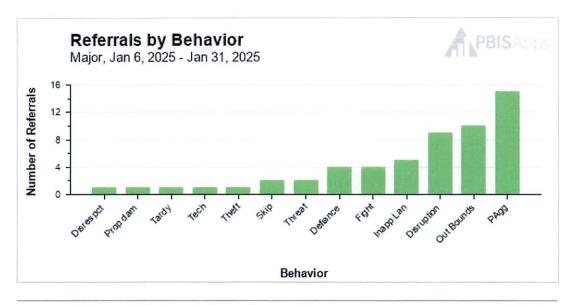

## Elmwood Elementary School

Generated: Feb 12, 2025, 1:19:49 PM

Referrals By Behavior 1/6/25 - 1/31/25

Outcome: Administrator-managed (Major) Sort Order: Frequency Show Values on the Graph: No Only Show Behaviors With Data: Yes

Copyright: @ 2025 Educational & Community Support, University of Oregon All rights reserved.