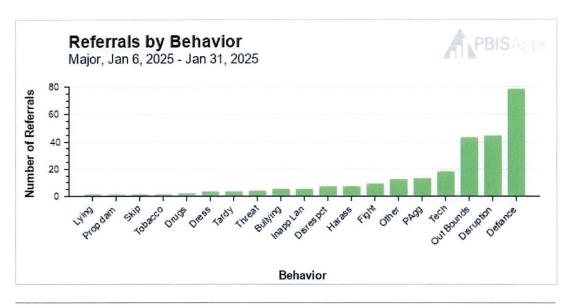

### **Beulah Park Elementary School**

Generated: Feb 12, 2025, 1:18:34 PM

Referrals By Behavior 1/6/25 - 1/31/25 Outcome: Administrator-managed (Major) Sort Order: Frequency Show Values on the Graph: No Only Show Behaviors With Data: Yes

Copyright: @ 2025 Educational & Community Support, University of Oregon All rights reserved.