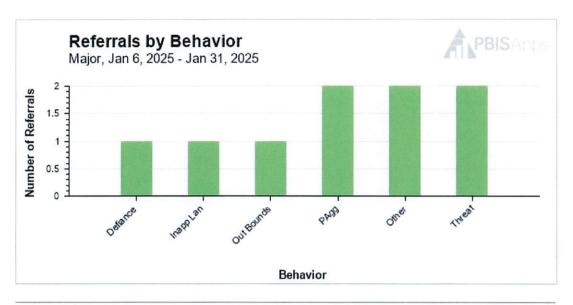

### Lakeview School

Generated: Feb 12, 2025, 1:20:28 PM

Referrals By Behavior 1/6/25 - 1/31/25 Outcome: Administrator-managed (Major) Sort Order: Frequency Show Values on the Graph: No Only Show Behaviors With Data: Yes

Copyright: © 2025 Educational & Community Support, University of Oregon All rights reserved.

West Elementary School Generated: Feb 12, 2025, 1:25:11 PM

Referrals By Behavior 1/6/25 - 1/31/25 Outcome: Administrator-managed (Major) Sort Order: Frequency Show Values on the Graph: No Only Show Behaviors With Data: Yes