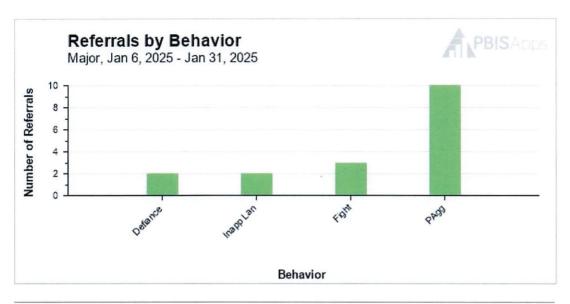

### **Beulah Park Elementary School**

Generated: Feb 12, 2025, 1:18:34 PM

Referrals By Behavior 1/6/25 - 1/31/25 Outcome: Administrator-managed (Major) Sort Order: Frequency Show Values on the Graph: No Only Show Behaviors With Data: Yes

Copyright: @ 2025 Educational & Community Support, University of Oregon All rights reserved.