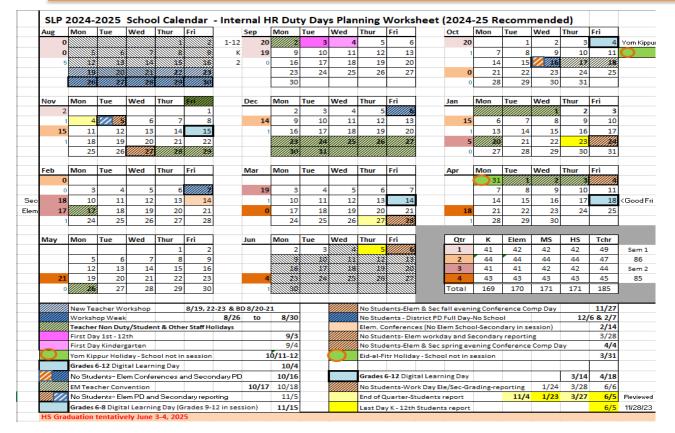

#### 2024-25 Recommended

This recommended calendar takes in feedback from our principals and employee groups.

Moves Jewish Observed Holiday back to Yom Yippur.

Moves digital learning days to 3 for HS and 4 for MS with family connect days and conferences.

Moves last day of school up one day to June 5th.