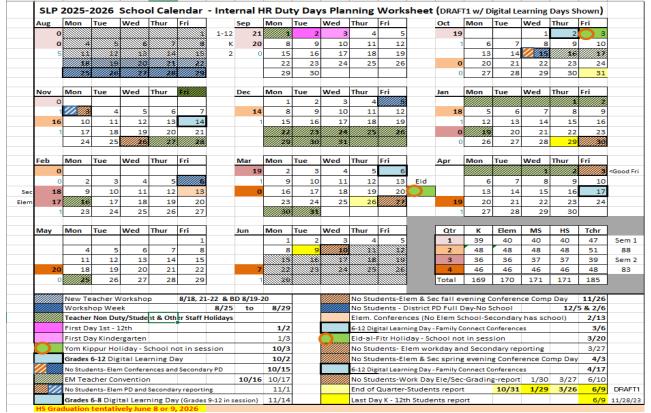

#### 2025-26 First Look Recommendation

This recommended calendar closely replicates 2024-25 recommended calendar. Winter Break is longer that that pushes end of school later.

Yom Kippur Oct 2 at sundown. Non-school day Oct 3

Eid al-Fitr (end of Ramadan) Friday night Mar 20 and Mar 21 falls on Saturday