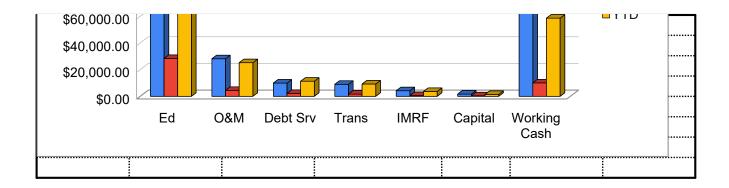

| CD           | 12/8/23      | 6/2/25      | Truxton Trust Compa  | any, TN   | \$233,100.00   | 4.823% |
|--------------|--------------|-------------|----------------------|-----------|----------------|--------|
| CD           | 12/8/23      | 6/2/25      | Baxter Credit Union, | IL        | \$232,050.00   | 5.137% |
| CD           | 12/8/23      | 6/2/25      | Bank, SD             |           | \$232,150.00   | 5.105% |
|              |              |             |                      |           | \$2,401,118.19 |        |
|              |              | 2017        | DEBT CERTIFICATE     | S         |                |        |
| LIQ          | 2/29/24      | n/a         | LIQ Account Balance  | )         | \$1,578.81     | 5.251% |
| MAX          | 2/29/24      | n/a         | MAX Account Balanc   | e         | \$470,188.06   | 5.277% |
|              |              |             |                      |           | \$471,766.87   |        |
|              |              |             | INVESTMENTS          |           | ############   |        |
|              |              |             |                      | By Fund:  |                |        |
|              |              |             |                      | Education | \$7,573,861.97 |        |
|              |              |             |                      | O&M       | \$1,301,169.99 |        |
|              |              |             |                      | Debt Srvc | \$65,334.68    |        |
|              |              |             |                      | Transport | \$486,144.80   |        |
|              |              |             |                      | IMRF      | \$121,890.67   |        |
|              |              |             |                      | Capital   | \$134,363.39   |        |
|              |              |             |                      | Wrkng Csh | \$3,322,369.62 |        |
|              |              |             |                      |           |                |        |
|              |              | FY 24       | Investment Revenu    | ie        |                |        |
|              | Budget       | MTD         | YTD                  |           |                |        |
| Ed           | \$176,716.00 | \$29,129.93 | \$219,287.56         |           |                |        |
| O&M          | \$28,127.00  | \$4,699.79  | \$33,997.90          |           |                |        |
| Debt Srv     | \$9,910.00   | \$219.14    | \$11,715.41          |           |                |        |
| Trans        | \$8,988.00   | \$1,630.62  | \$12,418.37          |           |                |        |
| IMRF         | \$4,175.00   | \$509.47    | \$4,597.11           |           |                |        |
| Capital      | \$1,654.00   | \$450.68    | \$2,228.88           |           |                |        |
| Working Cash | \$63,265.00  | \$11,143.85 | \$79,290.62          |           |                |        |
| Total        | \$292,835.00 | \$47,783.48 | \$363,535.85         |           |                |        |
|              |              |             |                      |           |                |        |
|              |              |             |                      |           |                |        |