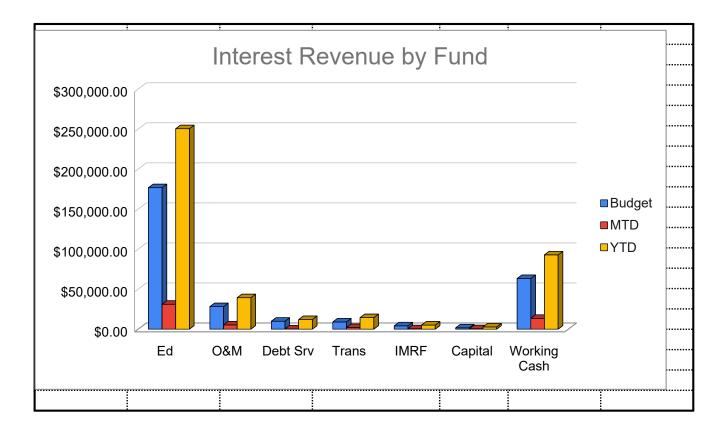

|              |              | 2017        | DEBT CERTIFICATE    | S         |                |        |
|--------------|--------------|-------------|---------------------|-----------|----------------|--------|
| LIQ          | 3/31/24      | n/a         | LIQ Account Balance |           | \$1,585.83     | 5.209% |
| MAX          | 3/31/24      | n/a         | MAX Account Balanc  | е         | \$472,284.80   | 5.251% |
|              |              |             |                     |           | \$473,870.63   |        |
|              |              |             | INVESTMENTS         |           | ############   |        |
|              |              |             |                     | By Fund:  |                |        |
|              |              |             |                     | Education | \$7,266,783.65 |        |
|              |              |             |                     | O&M       | \$1,306,468.83 |        |
|              |              |             |                     | Debt Srvc | \$63,600.75    |        |
|              |              |             |                     | Transport | \$468,124.56   |        |
|              |              |             |                     | IMRF      | \$122,387.05   |        |
|              |              |             |                     | Capital   | \$144,832.45   |        |
|              |              |             |                     | Wrkng Csh | \$3,335,899.54 |        |
|              |              |             |                     |           |                |        |
|              |              | FY 24       | Investment Revenu   | е         |                |        |
|              | Budget       | MTD         | YTD                 |           |                |        |
| Ed           | \$176,716.00 | \$31,106.97 | \$250,394.53        |           |                |        |
| O&M          | \$28,127.00  | \$5,298.84  | \$39,296.74         |           |                |        |
| Debt Srv     | \$9,910.00   | \$266.07    | \$11,981.48         |           |                |        |
| Trans        | \$8,988.00   | \$1,979.76  | \$14,398.13         |           |                |        |
| IMRF         | \$4,175.00   | \$496.38    | \$5,093.49          |           |                |        |
| Capital      | \$1,654.00   | \$547.18    | \$2,776.06          |           |                |        |
| Working Cash | \$63,265.00  | \$13,529.92 | \$92,820.54         |           |                |        |
| Total        | \$292,835.00 | \$53,225.12 | \$416,760.97        |           |                |        |
|              |              |             |                     |           |                |        |