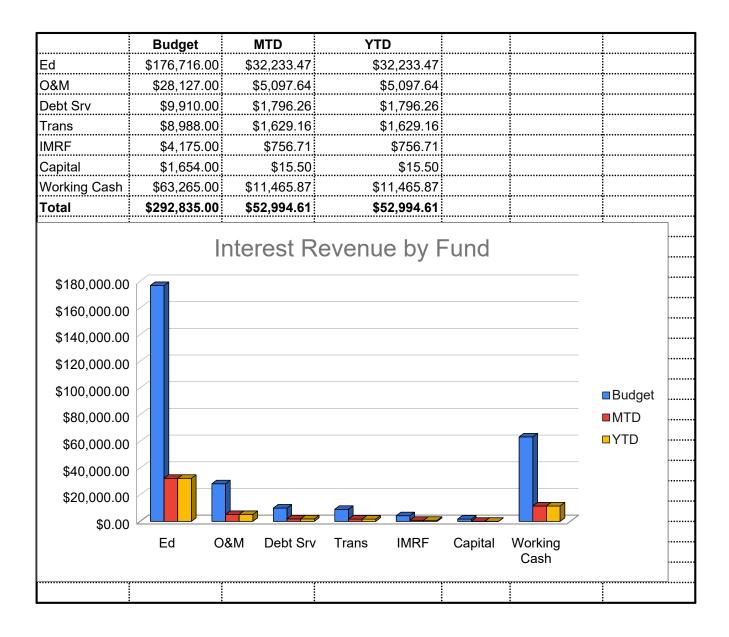

|              |              |             | INVESTMENTS       |           | ####################################### |  |
|--------------|--------------|-------------|-------------------|-----------|-----------------------------------------|--|
|              |              |             |                   | By Fund:  |                                         |  |
|              |              |             |                   | Education | \$6,459,746.53                          |  |
|              |              |             |                   | O&M       | \$1,262,395.11                          |  |
|              |              |             |                   | Debt Srvc | \$63,889.25                             |  |
|              |              |             |                   | Transport | \$370,248.02                            |  |
|              |              |             |                   | IMRF      | \$122,942.21                            |  |
|              |              |             |                   | Capital   | \$145,489.43                            |  |
|              |              |             |                   | Wrkng Csh | \$3,351,031.53                          |  |
|              |              |             |                   |           |                                         |  |
|              |              | FY 24       | Investment Revenu | ie        |                                         |  |
|              | Budget       | MTD         | YTD               |           |                                         |  |
| Ed           | \$176,716.00 | \$33,260.24 | \$283,654.77      |           |                                         |  |
| O&M          | \$28,127.00  | \$5,926.28  | \$45,223.02       |           |                                         |  |
| Debt Srv     | \$9,910.00   | \$288.50    | \$12,269.98       |           |                                         |  |
| Trans        | \$8,988.00   | \$2,123.46  | \$16,521.59       |           |                                         |  |
| IMRF         | \$4,175.00   | \$555.16    | \$5,648.65        |           |                                         |  |
| Capital      | \$1,654.00   | \$656.98    | \$3,433.04        |           |                                         |  |
| Working Cash | \$63,265.00  | \$15,131.99 | \$107,952.53      |           |                                         |  |
| Total        | \$292,835.00 | \$57,942.61 | \$474,703.58      |           |                                         |  |
|              |              |             |                   |           |                                         |  |