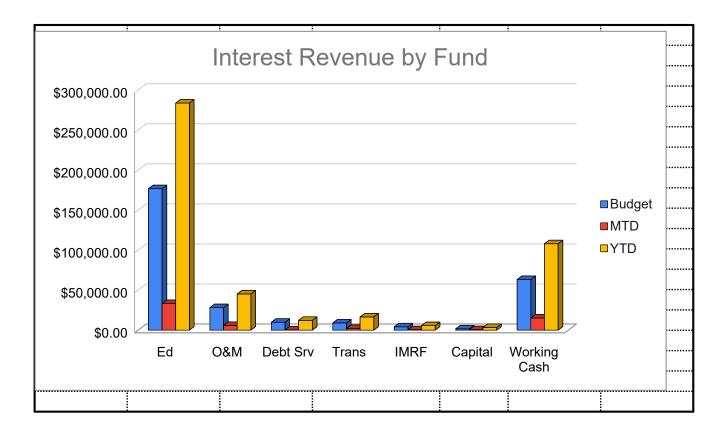

|              |              |             | INVESTMENTS       |           | ####################################### |  |
|--------------|--------------|-------------|-------------------|-----------|-----------------------------------------|--|
|              |              |             |                   | By Fund:  |                                         |  |
|              |              |             |                   | Education | \$6,459,746.53                          |  |
|              |              |             |                   | O&M       | \$1,262,395.11                          |  |
|              |              |             |                   | Debt Srvc | \$63,889.25                             |  |
|              |              |             |                   | Transport | \$370,248.02                            |  |
|              |              |             |                   | IMRF      | \$122,942.21                            |  |
|              |              |             |                   | Capital   | \$145,489.43                            |  |
|              |              |             |                   | Wrkng Csh | \$3,351,031.53                          |  |
|              |              |             |                   |           |                                         |  |
|              |              | FY 24       | Investment Revenu | ie        |                                         |  |
|              | Budget       | MTD         | YTD               |           |                                         |  |
| Ed           | \$176,716.00 | \$33,260.24 | \$283,654.77      |           |                                         |  |
| O&M          | \$28,127.00  | \$5,926.28  | \$45,223.02       |           |                                         |  |
| Debt Srv     | \$9,910.00   | \$288.50    | \$12,269.98       |           |                                         |  |
| Trans        | \$8,988.00   | \$2,123.46  | \$16,521.59       |           |                                         |  |
| IMRF         | \$4,175.00   | \$555.16    | \$5,648.65        |           |                                         |  |
| Capital      | \$1,654.00   | \$656.98    | \$3,433.04        |           |                                         |  |
| Working Cash | \$63,265.00  | \$15,131.99 | \$107,952.53      |           |                                         |  |
| Total        | \$292,835.00 | \$57,942.61 | \$474,703.58      |           |                                         |  |
|              |              |             |                   |           |                                         |  |