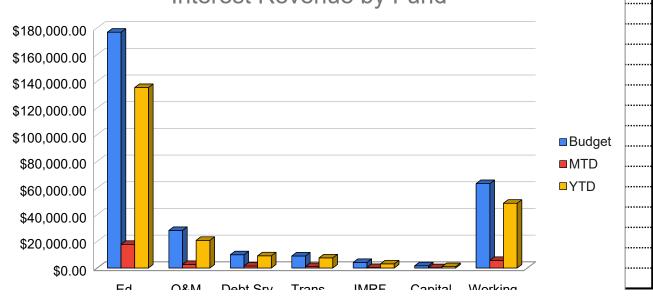

|              |                                                                                                    |                                                                                                                                                       | O&M                                                                                                                                                                                                                                                                                                  | \$578,337.47                                                                                                                                                                                                                                                                                          |                                                                                                                                                                                                                                                                                                                                                                                                                                                                                                                                                                                                                                                                                                                                      |
|--------------|----------------------------------------------------------------------------------------------------|-------------------------------------------------------------------------------------------------------------------------------------------------------|------------------------------------------------------------------------------------------------------------------------------------------------------------------------------------------------------------------------------------------------------------------------------------------------------|-------------------------------------------------------------------------------------------------------------------------------------------------------------------------------------------------------------------------------------------------------------------------------------------------------|--------------------------------------------------------------------------------------------------------------------------------------------------------------------------------------------------------------------------------------------------------------------------------------------------------------------------------------------------------------------------------------------------------------------------------------------------------------------------------------------------------------------------------------------------------------------------------------------------------------------------------------------------------------------------------------------------------------------------------------|
|              |                                                                                                    |                                                                                                                                                       | Debt Srvc                                                                                                                                                                                                                                                                                            | \$242,163.05                                                                                                                                                                                                                                                                                          |                                                                                                                                                                                                                                                                                                                                                                                                                                                                                                                                                                                                                                                                                                                                      |
|              |                                                                                                    |                                                                                                                                                       | Transport                                                                                                                                                                                                                                                                                            | \$345,260.67                                                                                                                                                                                                                                                                                          |                                                                                                                                                                                                                                                                                                                                                                                                                                                                                                                                                                                                                                                                                                                                      |
|              |                                                                                                    |                                                                                                                                                       | IMRF                                                                                                                                                                                                                                                                                                 | \$111,999.84                                                                                                                                                                                                                                                                                          |                                                                                                                                                                                                                                                                                                                                                                                                                                                                                                                                                                                                                                                                                                                                      |
|              |                                                                                                    |                                                                                                                                                       | Capital                                                                                                                                                                                                                                                                                              | \$146,098.38                                                                                                                                                                                                                                                                                          |                                                                                                                                                                                                                                                                                                                                                                                                                                                                                                                                                                                                                                                                                                                                      |
|              |                                                                                                    |                                                                                                                                                       | Wrkng Csh                                                                                                                                                                                                                                                                                            | \$3,377,226.85                                                                                                                                                                                                                                                                                        |                                                                                                                                                                                                                                                                                                                                                                                                                                                                                                                                                                                                                                                                                                                                      |
|              |                                                                                                    |                                                                                                                                                       |                                                                                                                                                                                                                                                                                                      |                                                                                                                                                                                                                                                                                                       |                                                                                                                                                                                                                                                                                                                                                                                                                                                                                                                                                                                                                                                                                                                                      |
|              | FY 24                                                                                              | Investment Revenu                                                                                                                                     | e                                                                                                                                                                                                                                                                                                    |                                                                                                                                                                                                                                                                                                       |                                                                                                                                                                                                                                                                                                                                                                                                                                                                                                                                                                                                                                                                                                                                      |
| Budget       | MTD                                                                                                | YTD                                                                                                                                                   |                                                                                                                                                                                                                                                                                                      |                                                                                                                                                                                                                                                                                                       |                                                                                                                                                                                                                                                                                                                                                                                                                                                                                                                                                                                                                                                                                                                                      |
| \$176,716.00 | \$27,294.20                                                                                        | \$310,948.97                                                                                                                                          |                                                                                                                                                                                                                                                                                                      |                                                                                                                                                                                                                                                                                                       |                                                                                                                                                                                                                                                                                                                                                                                                                                                                                                                                                                                                                                                                                                                                      |
| \$28,127.00  | \$5,283.75                                                                                         | \$50,506.77                                                                                                                                           |                                                                                                                                                                                                                                                                                                      |                                                                                                                                                                                                                                                                                                       |                                                                                                                                                                                                                                                                                                                                                                                                                                                                                                                                                                                                                                                                                                                                      |
| \$9,910.00   | \$267.41                                                                                           | \$12,537.39                                                                                                                                           |                                                                                                                                                                                                                                                                                                      |                                                                                                                                                                                                                                                                                                       |                                                                                                                                                                                                                                                                                                                                                                                                                                                                                                                                                                                                                                                                                                                                      |
| \$8,988.00   | \$1,549.67                                                                                         | \$18,071.26                                                                                                                                           |                                                                                                                                                                                                                                                                                                      |                                                                                                                                                                                                                                                                                                       |                                                                                                                                                                                                                                                                                                                                                                                                                                                                                                                                                                                                                                                                                                                                      |
| \$4,175.00   | \$514.58                                                                                           | \$6,163.23                                                                                                                                            |                                                                                                                                                                                                                                                                                                      |                                                                                                                                                                                                                                                                                                       |                                                                                                                                                                                                                                                                                                                                                                                                                                                                                                                                                                                                                                                                                                                                      |
| \$1,654.00   | \$608.95                                                                                           | \$4,041.99                                                                                                                                            |                                                                                                                                                                                                                                                                                                      |                                                                                                                                                                                                                                                                                                       |                                                                                                                                                                                                                                                                                                                                                                                                                                                                                                                                                                                                                                                                                                                                      |
| \$63,265.00  | \$14,025.73                                                                                        | \$121,978.26                                                                                                                                          |                                                                                                                                                                                                                                                                                                      |                                                                                                                                                                                                                                                                                                       |                                                                                                                                                                                                                                                                                                                                                                                                                                                                                                                                                                                                                                                                                                                                      |
| \$292,835.00 | \$49,544.29                                                                                        | \$524,247.87                                                                                                                                          |                                                                                                                                                                                                                                                                                                      |                                                                                                                                                                                                                                                                                                       |                                                                                                                                                                                                                                                                                                                                                                                                                                                                                                                                                                                                                                                                                                                                      |
|              |                                                                                                    |                                                                                                                                                       |                                                                                                                                                                                                                                                                                                      |                                                                                                                                                                                                                                                                                                       |                                                                                                                                                                                                                                                                                                                                                                                                                                                                                                                                                                                                                                                                                                                                      |
|              | \$176,716.00<br>\$28,127.00<br>\$9,910.00<br>\$8,988.00<br>\$4,175.00<br>\$1,654.00<br>\$63,265.00 | BudgetMTD\$176,716.00\$27,294.20\$28,127.00\$5,283.75\$9,910.00\$267.41\$8,988.00\$1,549.67\$4,175.00\$514.58\$1,654.00\$608.95\$63,265.00\$14,025.73 | FY 24 Investment Revenu   Budget MTD YTD   \$176,716.00 \$27,294.20 \$310,948.97   \$28,127.00 \$5,283.75 \$50,506.77   \$9,910.00 \$267.41 \$12,537.39   \$8,988.00 \$1,549.67 \$18,071.26   \$4,175.00 \$514.58 \$6,163.23   \$1,654.00 \$608.95 \$4,041.99   \$63,265.00 \$14,025.73 \$121,978.26 | FY 24 Investment Revenue   Budget MTD YTD   \$176,716.00 \$27,294.20 \$310,948.97   \$28,127.00 \$5,283.75 \$50,506.77   \$9,910.00 \$267.41 \$12,537.39   \$8,988.00 \$1,549.67 \$18,071.26   \$4,175.00 \$514.58 \$6,163.23   \$1,654.00 \$608.95 \$4,041.99   \$63,265.00 \$14,025.73 \$121,978.26 | Debt Srvc \$242,163.05   Transport \$345,260.67   IMRF \$111,999.84   Capital \$146,098.38   Wrkng Csh \$3,377,226.85   \$176,716.00 \$27,294.20 \$310,948.97   \$28,127.00 \$5,283.75 \$50,506.77   \$9,910.00 \$267.41 \$12,537.39   \$8,988.00 \$1,549.67 \$18,071.26   \$4,175.00 \$514.58 \$6,163.23   \$1,654.00 \$608.95 \$4,041.99 |