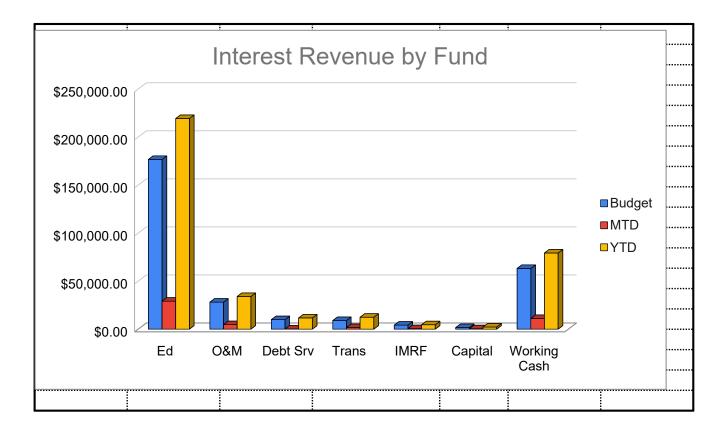

| CD           | 12/8/23      | 6/2/25      | Truxton Trust Compa  | any, TN   | \$233,100.00   | 4.823% |
|--------------|--------------|-------------|----------------------|-----------|----------------|--------|
| CD           | 12/8/23      | 6/2/25      | Baxter Credit Union, | IL        | \$232,050.00   | 5.137% |
| CD           | 12/8/23      | 6/2/25      | Bank, SD             |           | \$232,150.00   | 5.105% |
|              |              |             |                      |           | \$2,401,118.19 |        |
|              |              | 2017        | DEBT CERTIFICATE     | S         |                |        |
| LIQ          | 2/29/24      | n/a         | LIQ Account Balance  | )         | \$1,578.81     | 5.251% |
| MAX          | 2/29/24      | n/a         | MAX Account Balanc   | e         | \$470,188.06   | 5.277% |
|              |              |             |                      |           | \$471,766.87   |        |
|              |              |             | INVESTMENTS          |           | ############   |        |
|              |              |             |                      | By Fund:  |                |        |
|              |              |             |                      | Education | \$7,573,861.97 |        |
|              |              |             |                      | O&M       | \$1,301,169.99 |        |
|              |              |             |                      | Debt Srvc | \$65,334.68    |        |
|              |              |             |                      | Transport | \$486,144.80   |        |
|              |              |             |                      | IMRF      | \$121,890.67   |        |
|              |              |             |                      | Capital   | \$134,363.39   |        |
|              |              |             |                      | Wrkng Csh | \$3,322,369.62 |        |
|              |              |             |                      |           |                |        |
|              |              | FY 24       | Investment Revenu    | ie        |                |        |
|              | Budget       | MTD         | YTD                  |           |                |        |
| Ed           | \$176,716.00 | \$29,129.93 | \$219,287.56         |           |                |        |
| O&M          | \$28,127.00  | \$4,699.79  | \$33,997.90          |           |                |        |
| Debt Srv     | \$9,910.00   | \$219.14    | \$11,715.41          |           |                |        |
| Trans        | \$8,988.00   | \$1,630.62  | \$12,418.37          |           |                |        |
| IMRF         | \$4,175.00   | \$509.47    | \$4,597.11           |           |                |        |
| Capital      | \$1,654.00   | \$450.68    | \$2,228.88           |           |                |        |
| Working Cash | \$63,265.00  | \$11,143.85 | \$79,290.62          |           |                |        |
| Total        | \$292,835.00 | \$47,783.48 | \$363,535.85         |           |                |        |
|              |              |             |                      |           |                |        |
|              |              |             |                      |           |                |        |