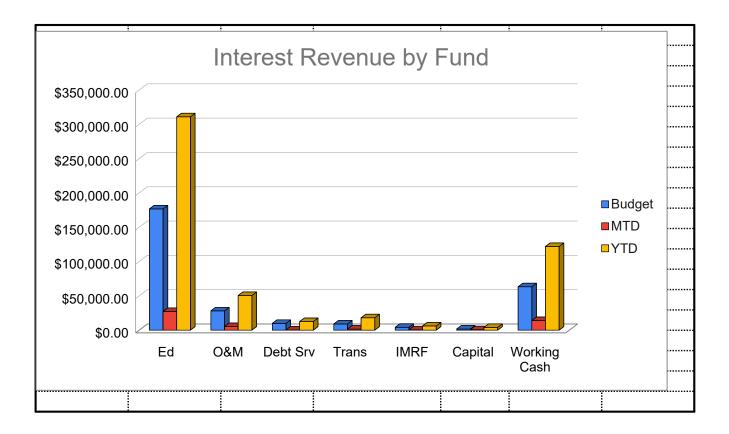

|              |                                                                                                    |                                                                                                                                                       | O&M                                                                                                                                                                                                                                                                                                  | \$578,337.47                                                                                                                                                                                                                                                                                          |                                                                                                                                                                                                                                                                                                                                                                                                                                                                                                                                                                                                                                                                                                                                      |
|--------------|----------------------------------------------------------------------------------------------------|-------------------------------------------------------------------------------------------------------------------------------------------------------|------------------------------------------------------------------------------------------------------------------------------------------------------------------------------------------------------------------------------------------------------------------------------------------------------|-------------------------------------------------------------------------------------------------------------------------------------------------------------------------------------------------------------------------------------------------------------------------------------------------------|--------------------------------------------------------------------------------------------------------------------------------------------------------------------------------------------------------------------------------------------------------------------------------------------------------------------------------------------------------------------------------------------------------------------------------------------------------------------------------------------------------------------------------------------------------------------------------------------------------------------------------------------------------------------------------------------------------------------------------------|
|              |                                                                                                    |                                                                                                                                                       | Debt Srvc                                                                                                                                                                                                                                                                                            | \$242,163.05                                                                                                                                                                                                                                                                                          |                                                                                                                                                                                                                                                                                                                                                                                                                                                                                                                                                                                                                                                                                                                                      |
|              |                                                                                                    |                                                                                                                                                       | Transport                                                                                                                                                                                                                                                                                            | \$345,260.67                                                                                                                                                                                                                                                                                          |                                                                                                                                                                                                                                                                                                                                                                                                                                                                                                                                                                                                                                                                                                                                      |
|              |                                                                                                    |                                                                                                                                                       | IMRF                                                                                                                                                                                                                                                                                                 | \$111,999.84                                                                                                                                                                                                                                                                                          |                                                                                                                                                                                                                                                                                                                                                                                                                                                                                                                                                                                                                                                                                                                                      |
|              |                                                                                                    |                                                                                                                                                       | Capital                                                                                                                                                                                                                                                                                              | \$146,098.38                                                                                                                                                                                                                                                                                          |                                                                                                                                                                                                                                                                                                                                                                                                                                                                                                                                                                                                                                                                                                                                      |
|              |                                                                                                    |                                                                                                                                                       | Wrkng Csh                                                                                                                                                                                                                                                                                            | \$3,377,226.85                                                                                                                                                                                                                                                                                        |                                                                                                                                                                                                                                                                                                                                                                                                                                                                                                                                                                                                                                                                                                                                      |
|              |                                                                                                    |                                                                                                                                                       |                                                                                                                                                                                                                                                                                                      |                                                                                                                                                                                                                                                                                                       |                                                                                                                                                                                                                                                                                                                                                                                                                                                                                                                                                                                                                                                                                                                                      |
|              | FY 24                                                                                              | Investment Revenu                                                                                                                                     | e                                                                                                                                                                                                                                                                                                    |                                                                                                                                                                                                                                                                                                       |                                                                                                                                                                                                                                                                                                                                                                                                                                                                                                                                                                                                                                                                                                                                      |
| Budget       | MTD                                                                                                | YTD                                                                                                                                                   |                                                                                                                                                                                                                                                                                                      |                                                                                                                                                                                                                                                                                                       |                                                                                                                                                                                                                                                                                                                                                                                                                                                                                                                                                                                                                                                                                                                                      |
| \$176,716.00 | \$27,294.20                                                                                        | \$310,948.97                                                                                                                                          |                                                                                                                                                                                                                                                                                                      |                                                                                                                                                                                                                                                                                                       |                                                                                                                                                                                                                                                                                                                                                                                                                                                                                                                                                                                                                                                                                                                                      |
| \$28,127.00  | \$5,283.75                                                                                         | \$50,506.77                                                                                                                                           |                                                                                                                                                                                                                                                                                                      |                                                                                                                                                                                                                                                                                                       |                                                                                                                                                                                                                                                                                                                                                                                                                                                                                                                                                                                                                                                                                                                                      |
| \$9,910.00   | \$267.41                                                                                           | \$12,537.39                                                                                                                                           |                                                                                                                                                                                                                                                                                                      |                                                                                                                                                                                                                                                                                                       |                                                                                                                                                                                                                                                                                                                                                                                                                                                                                                                                                                                                                                                                                                                                      |
| \$8,988.00   | \$1,549.67                                                                                         | \$18,071.26                                                                                                                                           |                                                                                                                                                                                                                                                                                                      |                                                                                                                                                                                                                                                                                                       |                                                                                                                                                                                                                                                                                                                                                                                                                                                                                                                                                                                                                                                                                                                                      |
| \$4,175.00   | \$514.58                                                                                           | \$6,163.23                                                                                                                                            |                                                                                                                                                                                                                                                                                                      |                                                                                                                                                                                                                                                                                                       |                                                                                                                                                                                                                                                                                                                                                                                                                                                                                                                                                                                                                                                                                                                                      |
| \$1,654.00   | \$608.95                                                                                           | \$4,041.99                                                                                                                                            |                                                                                                                                                                                                                                                                                                      |                                                                                                                                                                                                                                                                                                       |                                                                                                                                                                                                                                                                                                                                                                                                                                                                                                                                                                                                                                                                                                                                      |
| \$63,265.00  | \$14,025.73                                                                                        | \$121,978.26                                                                                                                                          |                                                                                                                                                                                                                                                                                                      |                                                                                                                                                                                                                                                                                                       |                                                                                                                                                                                                                                                                                                                                                                                                                                                                                                                                                                                                                                                                                                                                      |
| \$292,835.00 | \$49,544.29                                                                                        | \$524,247.87                                                                                                                                          |                                                                                                                                                                                                                                                                                                      |                                                                                                                                                                                                                                                                                                       |                                                                                                                                                                                                                                                                                                                                                                                                                                                                                                                                                                                                                                                                                                                                      |
|              |                                                                                                    |                                                                                                                                                       |                                                                                                                                                                                                                                                                                                      |                                                                                                                                                                                                                                                                                                       |                                                                                                                                                                                                                                                                                                                                                                                                                                                                                                                                                                                                                                                                                                                                      |
|              | \$176,716.00<br>\$28,127.00<br>\$9,910.00<br>\$8,988.00<br>\$4,175.00<br>\$1,654.00<br>\$63,265.00 | BudgetMTD\$176,716.00\$27,294.20\$28,127.00\$5,283.75\$9,910.00\$267.41\$8,988.00\$1,549.67\$4,175.00\$514.58\$1,654.00\$608.95\$63,265.00\$14,025.73 | FY 24 Investment Revenu   Budget MTD YTD   \$176,716.00 \$27,294.20 \$310,948.97   \$28,127.00 \$5,283.75 \$50,506.77   \$9,910.00 \$267.41 \$12,537.39   \$8,988.00 \$1,549.67 \$18,071.26   \$4,175.00 \$514.58 \$6,163.23   \$1,654.00 \$608.95 \$4,041.99   \$63,265.00 \$14,025.73 \$121,978.26 | FY 24 Investment Revenue   Budget MTD YTD   \$176,716.00 \$27,294.20 \$310,948.97   \$28,127.00 \$5,283.75 \$50,506.77   \$9,910.00 \$267.41 \$12,537.39   \$8,988.00 \$1,549.67 \$18,071.26   \$4,175.00 \$514.58 \$6,163.23   \$1,654.00 \$608.95 \$4,041.99   \$63,265.00 \$14,025.73 \$121,978.26 | Debt Srvc \$242,163.05   Transport \$345,260.67   IMRF \$111,999.84   Capital \$146,098.38   Wrkng Csh \$3,377,226.85   \$176,716.00 \$27,294.20 \$310,948.97   \$28,127.00 \$5,283.75 \$50,506.77   \$9,910.00 \$267.41 \$12,537.39   \$8,988.00 \$1,549.67 \$18,071.26   \$4,175.00 \$514.58 \$6,163.23   \$1,654.00 \$608.95 \$4,041.99 |