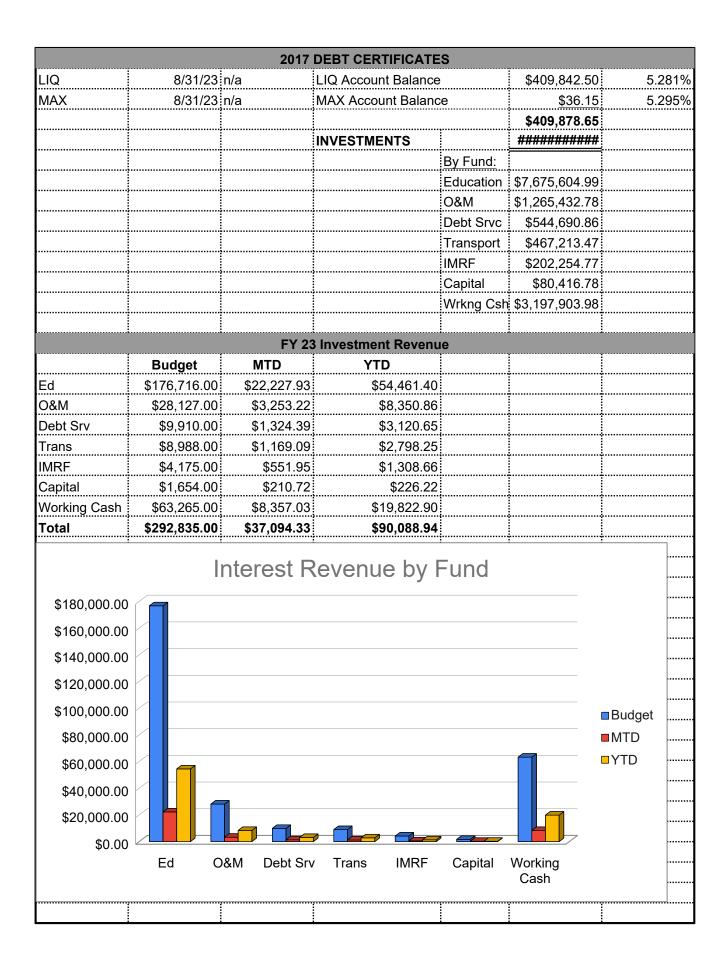

|      |         |          | GENERAL FUND            |                 |                                       |        |
|------|---------|----------|-------------------------|-----------------|---------------------------------------|--------|
| Туре | Settled | Maturity | Description             |                 | Cost                                  | Rate   |
| LIQ  | 5/31/24 | n/a      | LIQ Account Balance     |                 | \$1,163,294.51                        | 5.128% |
| MAX  | 5/31/24 | n/a      | MAX Account Balance     | •               | \$2,096,450.02                        | 5.228% |
| SDA  | 5/31/24 | n/a      | Bank of China, NY       |                 | \$1,286,634.84                        | 5.320% |
| CD   | 6/12/23 | 6/7/24   | Company, National As    | sociation,      | \$237,700.00                          | 5.144% |
| CD   | 6/12/23 | 6/7/24   | NexBank, TX             |                 | \$237,800.00                          | 5.136% |
| CD   | 6/12/23 | 6/7/24   | Company, National As    | sociation,      | \$237,700.00                          | 5.144% |
| CD   | 6/12/23 | 6/7/24   | Bank, National Associ   | ation, IL       | \$237,700.00                          | 5.144% |
| CD   | 8/28/23 | 7/2/24   | Western Alliance Bank   | k, CA           | \$239,050.00                          | 5.350% |
| CD   | 8/28/23 | 7/2/24   | Preferred Bank, NY      |                 | \$239,150.00                          | 5.300% |
| CD   | 8/28/23 | 8/2/24   | DMB Community Bank      | k, WI           | \$238,100.00                          |        |
| CD   | 8/28/23 |          | 5Star Bank, CO          |                 | \$238,000.00                          |        |
| CD   | 8/28/23 | 9/3/24   | The Valley State Bank   | , KS            | \$237,100.00                          | 5.290% |
| CD   | 8/28/23 | 9/3/24   | American Plus Bank, I   | N.A., CA        | \$237,100.00                          | 5.290% |
| CD   | 8/28/23 | 9/3/24   | Pacific National Bank,  | FL              | \$237,100.00                          | 5.290% |
| CD   | 8/28/23 | 11/4/24  | CIBC Bank USA, MI       |                 | \$235,150.00                          | 5.260% |
| CD   | 8/28/23 | 11/4/24  | First Bank of Ohio, OF  | ł               | \$235,100.00                          | 5.293% |
| CD   | 8/28/23 | 12/5/24  | Schertz Bank & Trust,   | ТХ              | \$234,250.00                          | 5.220% |
| CD   | 8/28/23 | 12/5/24  | Bank, WI                |                 | \$234,250.00                          | 5.222% |
| CD   | 8/28/23 | 12/5/24  | Financial Federal Ban   | k, TN           | \$233,650.00                          |        |
| CD   | 8/28/23 | 12/5/24  | Cornerstone Bank, NE    |                 | \$234,000.00                          | 5.268% |
|      |         |          |                         |                 | \$8,569,279.37                        |        |
|      |         |          |                         |                 |                                       |        |
|      |         | :        | ORKING CASH BONE        | DS              | · · · · · · · · · · · · · · · · · · · |        |
| LIQ  | 5/31/24 |          | LIQ Account Balance     |                 | \$1,102.57                            |        |
| MAX  | 5/31/24 |          | MAX Account Balance     |                 | \$292,606.49                          |        |
| CD   | 12/8/23 |          | Consumers Credit Uni    | on, IL          | \$236,600.00                          |        |
| CD   | 12/8/23 |          | Global Bank, NY         |                 | \$237,500.00                          |        |
| CD   | 12/8/23 |          | ServisFirst Bank, FL    |                 | \$237,050.00                          |        |
| CD   | 12/8/23 |          | EagleBank, VA           |                 | \$237,100.00                          |        |
| CD   | 12/8/23 |          | GBank, NV               |                 | \$232,400.00                          | 5.063% |
| CD   | 12/8/23 |          | GBC International Bar   |                 | \$233,300.00                          |        |
| CD   | 12/8/23 | 6/2/25   | Truxton Trust Compar    | ıy, TN          | \$233,100.00                          | 4.823% |
| CD   | 12/8/23 | 6/2/25   | Baxter Credit Union, IL | -               | \$232,050.00                          | 5.137% |
| CD   | 12/8/23 | 6/2/25   | Bank, SD                |                 | \$232,150.00                          | 5.105% |
|      |         |          |                         |                 | \$2,404,959.06                        |        |
|      |         | 2017     | DEBT CERTIFICATES       | 5               |                                       |        |
| LIQ  | 5/31/24 | n/a      | LIQ Account Balance     |                 | \$1,599.25                            | 5.128% |
| MAX  | 5/31/24 | n/a      | MAX Account Balance     | •               | <u>\$476,418.95</u>                   | 5.228% |
|      |         |          |                         |                 | \$478,018.20                          |        |
|      |         |          | INVESTMENTS             |                 | ############                          |        |
|      |         |          | [                       | <u>By Fund:</u> |                                       |        |
|      |         |          | <u> </u>                | Education       | \$6,651,170.37                        |        |

|              |                                                                                                    |                                                                                                                                                       | O&M                                                                                                                                                                                                                                                                                                  | \$578,337.47                                                                                                                                                                                                                                                                                          |                                                                                                                                                                                                                                                                                                                                                                                                                                                                                                                                                                                                                                                                                                                                      |
|--------------|----------------------------------------------------------------------------------------------------|-------------------------------------------------------------------------------------------------------------------------------------------------------|------------------------------------------------------------------------------------------------------------------------------------------------------------------------------------------------------------------------------------------------------------------------------------------------------|-------------------------------------------------------------------------------------------------------------------------------------------------------------------------------------------------------------------------------------------------------------------------------------------------------|--------------------------------------------------------------------------------------------------------------------------------------------------------------------------------------------------------------------------------------------------------------------------------------------------------------------------------------------------------------------------------------------------------------------------------------------------------------------------------------------------------------------------------------------------------------------------------------------------------------------------------------------------------------------------------------------------------------------------------------|
|              |                                                                                                    |                                                                                                                                                       | Debt Srvc                                                                                                                                                                                                                                                                                            | \$242,163.05                                                                                                                                                                                                                                                                                          |                                                                                                                                                                                                                                                                                                                                                                                                                                                                                                                                                                                                                                                                                                                                      |
|              |                                                                                                    |                                                                                                                                                       | Transport                                                                                                                                                                                                                                                                                            | \$345,260.67                                                                                                                                                                                                                                                                                          |                                                                                                                                                                                                                                                                                                                                                                                                                                                                                                                                                                                                                                                                                                                                      |
|              |                                                                                                    |                                                                                                                                                       | IMRF                                                                                                                                                                                                                                                                                                 | \$111,999.84                                                                                                                                                                                                                                                                                          |                                                                                                                                                                                                                                                                                                                                                                                                                                                                                                                                                                                                                                                                                                                                      |
|              |                                                                                                    |                                                                                                                                                       | Capital                                                                                                                                                                                                                                                                                              | \$146,098.38                                                                                                                                                                                                                                                                                          |                                                                                                                                                                                                                                                                                                                                                                                                                                                                                                                                                                                                                                                                                                                                      |
|              |                                                                                                    |                                                                                                                                                       | Wrkng Csh                                                                                                                                                                                                                                                                                            | \$3,377,226.85                                                                                                                                                                                                                                                                                        |                                                                                                                                                                                                                                                                                                                                                                                                                                                                                                                                                                                                                                                                                                                                      |
|              |                                                                                                    |                                                                                                                                                       |                                                                                                                                                                                                                                                                                                      |                                                                                                                                                                                                                                                                                                       |                                                                                                                                                                                                                                                                                                                                                                                                                                                                                                                                                                                                                                                                                                                                      |
|              | FY 24                                                                                              | Investment Revenu                                                                                                                                     | e                                                                                                                                                                                                                                                                                                    |                                                                                                                                                                                                                                                                                                       |                                                                                                                                                                                                                                                                                                                                                                                                                                                                                                                                                                                                                                                                                                                                      |
| Budget       | MTD                                                                                                | YTD                                                                                                                                                   |                                                                                                                                                                                                                                                                                                      |                                                                                                                                                                                                                                                                                                       |                                                                                                                                                                                                                                                                                                                                                                                                                                                                                                                                                                                                                                                                                                                                      |
| \$176,716.00 | \$27,294.20                                                                                        | \$310,948.97                                                                                                                                          |                                                                                                                                                                                                                                                                                                      |                                                                                                                                                                                                                                                                                                       |                                                                                                                                                                                                                                                                                                                                                                                                                                                                                                                                                                                                                                                                                                                                      |
| \$28,127.00  | \$5,283.75                                                                                         | \$50,506.77                                                                                                                                           |                                                                                                                                                                                                                                                                                                      |                                                                                                                                                                                                                                                                                                       |                                                                                                                                                                                                                                                                                                                                                                                                                                                                                                                                                                                                                                                                                                                                      |
| \$9,910.00   | \$267.41                                                                                           | \$12,537.39                                                                                                                                           |                                                                                                                                                                                                                                                                                                      |                                                                                                                                                                                                                                                                                                       |                                                                                                                                                                                                                                                                                                                                                                                                                                                                                                                                                                                                                                                                                                                                      |
| \$8,988.00   | \$1,549.67                                                                                         | \$18,071.26                                                                                                                                           |                                                                                                                                                                                                                                                                                                      |                                                                                                                                                                                                                                                                                                       |                                                                                                                                                                                                                                                                                                                                                                                                                                                                                                                                                                                                                                                                                                                                      |
| \$4,175.00   | \$514.58                                                                                           | \$6,163.23                                                                                                                                            |                                                                                                                                                                                                                                                                                                      |                                                                                                                                                                                                                                                                                                       |                                                                                                                                                                                                                                                                                                                                                                                                                                                                                                                                                                                                                                                                                                                                      |
| \$1,654.00   | \$608.95                                                                                           | \$4,041.99                                                                                                                                            |                                                                                                                                                                                                                                                                                                      |                                                                                                                                                                                                                                                                                                       |                                                                                                                                                                                                                                                                                                                                                                                                                                                                                                                                                                                                                                                                                                                                      |
| \$63,265.00  | \$14,025.73                                                                                        | \$121,978.26                                                                                                                                          |                                                                                                                                                                                                                                                                                                      |                                                                                                                                                                                                                                                                                                       |                                                                                                                                                                                                                                                                                                                                                                                                                                                                                                                                                                                                                                                                                                                                      |
| \$292,835.00 | \$49,544.29                                                                                        | \$524,247.87                                                                                                                                          |                                                                                                                                                                                                                                                                                                      |                                                                                                                                                                                                                                                                                                       |                                                                                                                                                                                                                                                                                                                                                                                                                                                                                                                                                                                                                                                                                                                                      |
|              |                                                                                                    |                                                                                                                                                       |                                                                                                                                                                                                                                                                                                      |                                                                                                                                                                                                                                                                                                       |                                                                                                                                                                                                                                                                                                                                                                                                                                                                                                                                                                                                                                                                                                                                      |
|              | \$176,716.00<br>\$28,127.00<br>\$9,910.00<br>\$8,988.00<br>\$4,175.00<br>\$1,654.00<br>\$63,265.00 | BudgetMTD\$176,716.00\$27,294.20\$28,127.00\$5,283.75\$9,910.00\$267.41\$8,988.00\$1,549.67\$4,175.00\$514.58\$1,654.00\$608.95\$63,265.00\$14,025.73 | FY 24 Investment Revenu   Budget MTD YTD   \$176,716.00 \$27,294.20 \$310,948.97   \$28,127.00 \$5,283.75 \$50,506.77   \$9,910.00 \$267.41 \$12,537.39   \$8,988.00 \$1,549.67 \$18,071.26   \$4,175.00 \$514.58 \$6,163.23   \$1,654.00 \$608.95 \$4,041.99   \$63,265.00 \$14,025.73 \$121,978.26 | FY 24 Investment Revenue   Budget MTD YTD   \$176,716.00 \$27,294.20 \$310,948.97   \$28,127.00 \$5,283.75 \$50,506.77   \$9,910.00 \$267.41 \$12,537.39   \$8,988.00 \$1,549.67 \$18,071.26   \$4,175.00 \$514.58 \$6,163.23   \$1,654.00 \$608.95 \$4,041.99   \$63,265.00 \$14,025.73 \$121,978.26 | Debt Srvc \$242,163.05   Transport \$345,260.67   IMRF \$111,999.84   Capital \$146,098.38   Wrkng Csh \$3,377,226.85   \$176,716.00 \$27,294.20 \$310,948.97   \$28,127.00 \$5,283.75 \$50,506.77   \$9,910.00 \$267.41 \$12,537.39   \$8,988.00 \$1,549.67 \$18,071.26   \$4,175.00 \$514.58 \$6,163.23   \$1,654.00 \$608.95 \$4,041.99 |