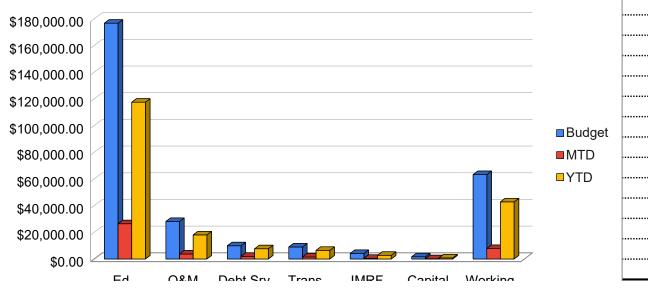

|              |              |             | INVESTMENTS       |           | ####################################### |  |
|--------------|--------------|-------------|-------------------|-----------|-----------------------------------------|--|
|              |              |             |                   | By Fund:  |                                         |  |
|              |              |             |                   | Education | \$6,459,746.53                          |  |
|              |              |             |                   | O&M       | \$1,262,395.11                          |  |
|              |              |             |                   | Debt Srvc | \$63,889.25                             |  |
|              |              |             |                   | Transport | \$370,248.02                            |  |
|              |              |             |                   | IMRF      | \$122,942.21                            |  |
|              |              |             |                   | Capital   | \$145,489.43                            |  |
|              |              |             |                   | Wrkng Csh | \$3,351,031.53                          |  |
|              |              |             |                   |           |                                         |  |
|              |              | FY 24       | Investment Revenu | ie        |                                         |  |
|              | Budget       | MTD         | YTD               |           |                                         |  |
| Ed           | \$176,716.00 | \$33,260.24 | \$283,654.77      |           |                                         |  |
| O&M          | \$28,127.00  | \$5,926.28  | \$45,223.02       |           |                                         |  |
| Debt Srv     | \$9,910.00   | \$288.50    | \$12,269.98       |           |                                         |  |
| Trans        | \$8,988.00   | \$2,123.46  | \$16,521.59       |           |                                         |  |
| IMRF         | \$4,175.00   | \$555.16    | \$5,648.65        |           |                                         |  |
| Capital      | \$1,654.00   | \$656.98    | \$3,433.04        |           |                                         |  |
| Working Cash | \$63,265.00  | \$15,131.99 | \$107,952.53      |           |                                         |  |
| Total        | \$292,835.00 | \$57,942.61 | \$474,703.58      |           |                                         |  |
|              |              |             |                   |           |                                         |  |