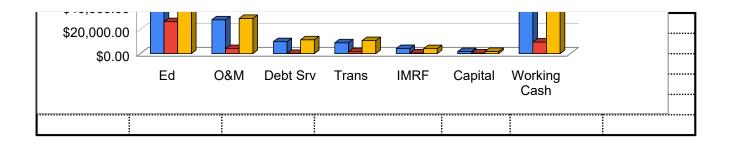

|              |              |             |                      |           | :              |        |
|--------------|--------------|-------------|----------------------|-----------|----------------|--------|
| CD           | 12/8/23      | 6/2/25      | GBank, NV            |           | \$232,400.00   | 5.063% |
| CD           | 12/8/23      | 6/2/25      | GBC International Ba | ank, CA   | \$233,300.00   | 4.784% |
| CD           | 12/8/23      | 6/2/25      | Truxton Trust Compa  | any, TN   | \$233,100.00   | 4.823% |
| CD           | 12/8/23      | 6/2/25      | Baxter Credit Union, | IL        | \$232,050.00   | 5.137% |
| CD           | 12/8/23      | 6/2/25      | Bank, SD             |           | \$232,150.00   | 5.105% |
|              |              |             |                      |           | \$2,399,907.69 |        |
|              |              | 2017        | DEBT CERTIFICATE     | S         |                |        |
| LIQ          | 1/31/24      | n/a         | LIQ Account Balance  | )         | \$1,572.14     | 5.293% |
| MAX          | 1/31/24      | n/a         | MAX Account Balanc   | æ         | \$468,224.77   | 5.308% |
|              |              |             |                      |           | \$469,796.91   |        |
|              |              |             | INVESTMENTS          |           | #############  |        |
|              |              |             |                      | By Fund:  |                |        |
|              |              |             |                      | Education | \$8,579,986.22 |        |
|              |              |             |                      | O&M       | \$1,396,470.20 |        |
|              |              |             |                      | Debt Srvc | \$65,115.54    |        |
|              |              |             |                      | Transport | \$484,514.18   |        |
|              |              |             |                      | IMRF      | \$151,381.20   |        |
|              |              |             |                      | Capital   | \$133,912.71   |        |
|              |              |             |                      | Wrkng Csh | \$3,311,225.77 |        |
|              |              |             |                      |           |                |        |
|              |              | FY 24       | Investment Revenu    | ie        |                |        |
|              | Budget       | MTD         | YTD                  |           | ļ              |        |
| Ed           | \$176,716.00 | \$26,559.43 | \$190,157.62         |           |                |        |
| O&M          | \$28,127.00  | \$4,119.81  | \$29,298.11          |           | Įį             |        |
| Debt Srv     | \$9,910.00   | \$188.06    | \$11,496.27          |           |                |        |
| Trans        | \$8,988.00   | \$1,572.62  | \$10,787.75          |           | ļ              |        |
| IMRF         | \$4,175.00   | \$437.21    | \$4,087.64           |           |                |        |
| Capital      | \$1,654.00   | \$386.76    | \$1,778.20           |           | L              |        |
| Working Cash | \$63,265.00  | \$9,563.20  | \$68,146.77          |           |                |        |
| Total        | \$292,835.00 | \$42,827.09 | \$315,752.36         |           |                |        |
|              |              |             |                      |           |                |        |
|              | ·            |             |                      | •         | · · ·          |        |
|              |              | nterest R   | Revenue by I         | Fund      |                |        |
|              |              |             | 3                    |           |                |        |
| \$200,000.00 |              |             |                      |           |                |        |
| \$180,000.00 |              |             |                      |           |                |        |
| \$160,000.00 |              |             |                      |           |                |        |
| \$140,000.00 |              |             |                      |           |                |        |
|              |              |             |                      |           |                |        |