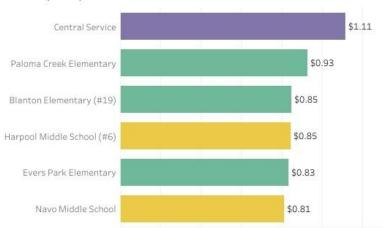

|
| Well Water                   | N/A                   | \$1,357               | N/A      | \$1,357           |
| Waste + Recycling            | \$898,105             | \$951,159             | 5.6%     | \$53 <i>,</i> 054 |
| Total                        | \$9,389,626           | \$10,272,957          | 9.4%     | \$883,331         |

### **Texas Electric and Gas: Rate Trends**



#### **Texas Natural Gas Industrial Price**



\$/MCF

DENTON INDEPENDENT

SCHOOL DISTRICT



### Electric (\$/KWH) and Gas (\$/MCF) Rate Comparison











### Electric Cost



Gas Rate







Gas Cost



### Potable and Irrigation Water (\$/Gal) Comparison











Irrigation Water Rate



#### Irrigation Water Consumption



#### Irrigation Water Cost



### **Electric Overview**



TDindustrie









### **Gas Overview**



TDindustries





#### Highest Cost per SqFt



### **Potable Overview**



NT TDioduo





#### Highest Cost per SqFt



# **Irrigation Overview**







#### Highest Cost per SqFt



# Solar Update – (3) Schools

\$6

\$5

\$**4** 

\$3

\$2





### Union Park

- Running Cost Avoidance
  - \$76,415
- Simple Payback
  - 19.72 Years

### Sandbrock Ranch

- Running Cost Avoidance
  - **\$57,694**
- Simple Payback
  - 14.78 Years

### Nette Shultz

- Running Cost Avoidance
  - **\$**30,450
- Simple Payback
  - 22.02 Years

|           |                                                                              | Payback Tracking                                                                                 |