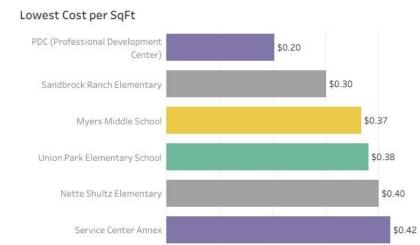

|
| Well Water                   | N/A                   | \$1,357               | N/A      | \$1,357           |
| Waste + Recycling            | \$898,105             | \$951,159             | 5.6%     | \$53 <i>,</i> 054 |
| Total                        | \$9,389,626           | \$10,272,957          | 9.4%     | \$883,331         |

### **Texas Electric and Gas: Rate Trends**



#### **Texas Natural Gas Industrial Price**



\$/MCF

DENTON INDEPENDENT

SCHOOL DISTRICT



### Electric (\$/KWH) and Gas (\$/MCF) Rate Comparison











### Electric Cost



Gas Rate







Gas Cost



### Potable and Irrigation Water (\$/Gal) Comparison











Irrigation Water Rate



#### Irrigation Water Consumption



#### Irrigation Water Cost



### **Electric Overview**



TDindustrie









### **Gas Overview**



TDindustries





#### Highest Cost per SqFt



### **Potable Overview**



NT TDioduo





#### Highest Cost per SqFt



# **Irrigation Overview**







#### Highest Cost per SqFt



# Solar Update – (3) Schools

\$6

\$5

\$**4** 

\$3

\$2





### Union Park

- Running Cost Avoidance
  - \$76,415
- Simple Payback
  - 19.72 Years

### Sandbrock Ranch

- Running Cost Avoidance
  - **\$57,694**
- Simple Payback
  - 14.78 Years

### Nette Shultz

- Running Cost Avoidance
  - **\$**30,450
- Simple Payback
  - 22.02 Years

|           |                                                                              | Payback Tracking                                                                                 |