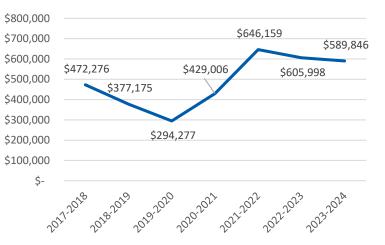

tion            | \$594,380             | \$606,428             | 2.0%     | \$12,048          |
| Water: Potable, Sewer, Storm | \$898,398             | \$997,844             | 10.0%    | \$99,446          |
| Well Water                   | N/A                   | \$1,357               | N/A      | \$1,357           |
| Waste + Recycling            | \$898,105             | \$951,159             | 5.6%     | \$53 <i>,</i> 054 |
| Total                        | \$9,389,626           | \$10,272,957          | 9.4%     | \$883,331         |

### **Texas Electric and Gas: Rate Trends**



#### **Texas Natural Gas Industrial Price**



\$/MCF

DENTON INDEPENDENT

SCHOOL DISTRICT



### Electric (\$/KWH) and Gas (\$/MCF) Rate Comparison











### Electric Cost



Gas Rate







Gas Cost



### Potable and Irrigation Water (\$/Gal) Comparison











Irrigation Water Rate



#### Irrigation Water Consumption



#### Irrigation Water Cost



### **Electric Overview**



TDindustrie









### **Gas Overview**



TDindustries





#### Highest Cost per SqFt



### **Potable Overview**



NT TDioduo





#### Highest Cost per SqFt



# **Irrigation Overview**







#### Highest Cost per SqFt



# Solar Update – (3) Schools

\$6

\$5

\$**4** 

\$3

\$2





### Union Park

- Running Cost Avoidance
  - \$76,415
- Simple Payback
  - 19.72 Years

### Sandbrock Ranch

- Running Cost Avoidance
  - **\$57,694**
- Simple Payback
  - 14.78 Years

### Nette Shultz

- Running Cost Avoidance
  - **\$**30,450
- Simple Payback
  - 22.02 Years

|           |