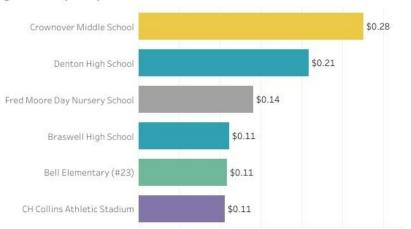

| \$898,105             | \$951,159             | 5.6%     | \$53 <i>,</i> 054 |
| Total                        | \$9,389,626           | \$10,272,957          | 9.4%     | \$883,331         |

### **Texas Electric and Gas: Rate Trends**



#### **Texas Natural Gas Industrial Price**



\$/MCF

DENTON INDEPENDENT

SCHOOL DISTRICT



### Electric (\$/KWH) and Gas (\$/MCF) Rate Comparison











### Electric Cost



Gas Rate







Gas Cost



### Potable and Irrigation Water (\$/Gal) Comparison











Irrigation Water Rate



#### Irrigation Water Consumption



#### Irrigation Water Cost



### **Electric Overview**



TDindustrie









### **Gas Overview**



TDindustries





#### Highest Cost per SqFt



### **Potable Overview**



NT TDioduo





#### Highest Cost per SqFt



# **Irrigation Overview**







#### Highest Cost per SqFt



# Solar Update – (3) Schools

\$6

\$5

\$**4** 

\$3

\$2





### Union Park

- Running Cost Avoidance
  - \$76,415
- Simple Payback
  - 19.72 Years

### Sandbrock Ranch

- Running Cost Avoidance
  - **\$57,694**
- Simple Payback
  - 14.78 Years

### Nette Shultz

- Running Cost Avoidance
  - **\$**30,450
- Simple Payback
  - 22.02 Years

|           |                                                                              | Payback Tracking                                                                                 |                                                                                                                      |
|-----------|--------------------------------------------------------------------