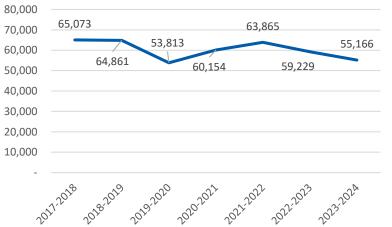

ater: Irrigation            | \$594,380             | \$606,428             | 2.0%     | \$12,048          |
| Water: Potable, Sewer, Storm | \$898,398             | \$997,844             | 10.0%    | \$99,446          |
| Well Water                   | N/A                   | \$1,357               | N/A      | \$1,357           |
| Waste + Recycling            | \$898,105             | \$951,159             | 5.6%     | \$53 <i>,</i> 054 |
| Total                        | \$9,389,626           | \$10,272,957          | 9.4%     | \$883,331         |

### **Texas Electric and Gas: Rate Trends**



#### **Texas Natural Gas Industrial Price**



\$/MCF

DENTON INDEPENDENT

SCHOOL DISTRICT



### Electric (\$/KWH) and Gas (\$/MCF) Rate Comparison











### Electric Cost



Gas Rate







Gas Cost



### Potable and Irrigation Water (\$/Gal) Comparison











Irrigation Water Rate



#### Irrigation Water Consumption



#### Irrigation Water Cost



### **Electric Overview**



TDindustrie









### **Gas Overview**



TDindustries





#### Highest Cost per SqFt



### **Potable Overview**



NT TDioduo





#### Highest Cost per SqFt



# **Irrigation Overview**







#### Highest Cost per SqFt



# Solar Update – (3) Schools

\$6

\$5

\$**4** 

\$3

\$2





### Union Park

- Running Cost Avoidance
  - \$76,415
- Simple Payback
  - 19.72 Years

### Sandbrock Ranch

- Running Cost Avoidance
  - **\$57,694**
- Simple Payback
  - 14.78 Years

### Nette Shultz

- Running Cost Avoidance
  - **\$**30,450
- Simple Payback
  - 22.02 Years

|           |