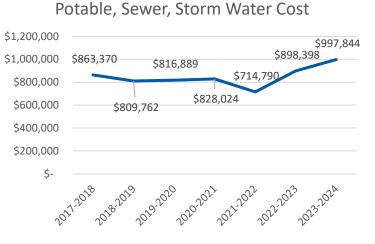

| 2.0%     | \$12,048          |
| Water: Potable, Sewer, Storm | \$898,398             | \$997,844             | 10.0%    | \$99,446          |
| Well Water                   | N/A                   | \$1,357               | N/A      | \$1,357           |
| Waste + Recycling            | \$898,105             | \$951,159             | 5.6%     | \$53 <i>,</i> 054 |
| Total                        | \$9,389,626           | \$10,272,957          | 9.4%     | \$883,331         |

### **Texas Electric and Gas: Rate Trends**



#### **Texas Natural Gas Industrial Price**



\$/MCF

DENTON INDEPENDENT

SCHOOL DISTRICT



### Electric (\$/KWH) and Gas (\$/MCF) Rate Comparison











### Electric Cost



Gas Rate







Gas Cost



### Potable and Irrigation Water (\$/Gal) Comparison











Irrigation Water Rate



#### Irrigation Water Consumption



#### Irrigation Water Cost



### **Electric Overview**



TDindustrie









### **Gas Overview**



TDindustries





#### Highest Cost per SqFt



### **Potable Overview**



NT TDioduo





#### Highest Cost per SqFt



# **Irrigation Overview**







#### Highest Cost per SqFt



# Solar Update – (3) Schools

\$6

\$5

\$**4** 

\$3

\$2





### Union Park

- Running Cost Avoidance
  - \$76,415
- Simple Payback
  - 19.72 Years

### Sandbrock Ranch

- Running Cost Avoidance
  - **\$57,694**
- Simple Payback
  - 14.78 Years

### Nette Shultz

- Running Cost Avoidance
  - **\$**30,450
- Simple Payback
  - 22.02 Years

|           |                                                                              | Payback Tra