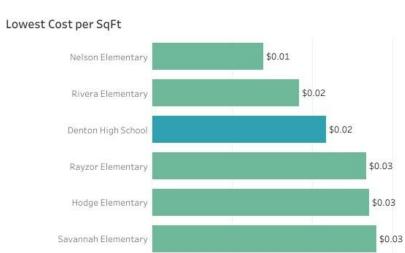

| \$1,357               | N/A      | \$1,357           |
| Waste + Recycling            | \$898,105             | \$951,159             | 5.6%     | \$53 <i>,</i> 054 |
| Total                        | \$9,389,626           | \$10,272,957          | 9.4%     | \$883,331         |

### **Texas Electric and Gas: Rate Trends**



#### **Texas Natural Gas Industrial Price**



\$/MCF

DENTON INDEPENDENT

SCHOOL DISTRICT



### Electric (\$/KWH) and Gas (\$/MCF) Rate Comparison











### Electric Cost



Gas Rate







Gas Cost



### Potable and Irrigation Water (\$/Gal) Comparison











Irrigation Water Rate



#### Irrigation Water Consumption



#### Irrigation Water Cost



### **Electric Overview**



TDindustrie









### **Gas Overview**



TDindustries





#### Highest Cost per SqFt



### **Potable Overview**



NT TDioduo





#### Highest Cost per SqFt



# **Irrigation Overview**







#### Highest Cost per SqFt



# Solar Update – (3) Schools

\$6

\$5

\$**4** 

\$3

\$2





### Union Park

- Running Cost Avoidance
  - \$76,415
- Simple Payback
  - 19.72 Years

### Sandbrock Ranch

- Running Cost Avoidance
  - **\$57,694**
- Simple Payback
  - 14.78 Years

### Nette Shultz

- Running Cost Avoidance
  - **\$**30,450
- Simple Payback
  - 22.02 Years

|           |                                                                              | Payback Tracking                                                                                 |