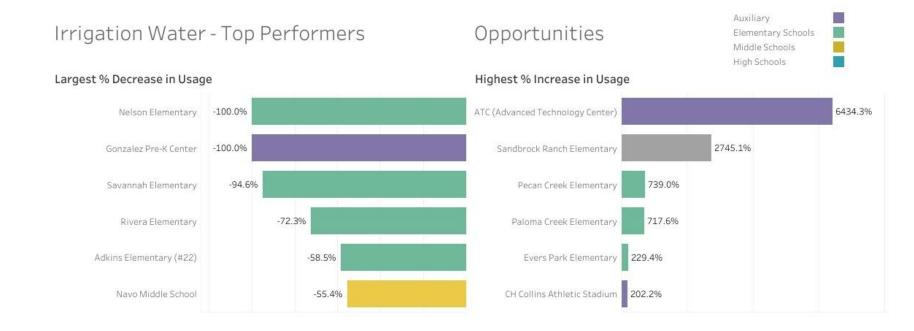

,159             | 5.6%     | \$53 <i>,</i> 054 |
| Total                        | \$9,389,626           | \$10,272,957          | 9.4%     | \$883,331         |

### **Texas Electric and Gas: Rate Trends**



#### **Texas Natural Gas Industrial Price**



\$/MCF

DENTON INDEPENDENT

SCHOOL DISTRICT



### Electric (\$/KWH) and Gas (\$/MCF) Rate Comparison











### Electric Cost



Gas Rate







Gas Cost



### Potable and Irrigation Water (\$/Gal) Comparison











Irrigation Water Rate



#### Irrigation Water Consumption



#### Irrigation Water Cost



### **Electric Overview**



TDindustrie









### **Gas Overview**



TDindustries





#### Highest Cost per SqFt



### **Potable Overview**



NT TDioduo





#### Highest Cost per SqFt



# **Irrigation Overview**







#### Highest Cost per SqFt



# Solar Update – (3) Schools

\$6

\$5

\$**4** 

\$3

\$2





### Union Park

- Running Cost Avoidance
  - \$76,415
- Simple Payback
  - 19.72 Years

### Sandbrock Ranch

- Running Cost Avoidance
  - **\$57,694**
- Simple Payback
  - 14.78 Years

### Nette Shultz

- Running Cost Avoidance
  - **\$**30,450
- Simple Payback
  - 22.02 Years

|           |                                                                              | Payback Tracking                                                                                 |                                                                                                                      |
|-----------|------------------------------------------------------------------------------|--------------------