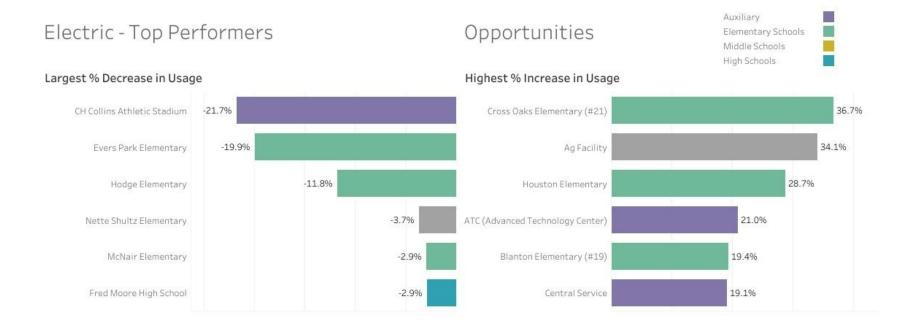

|
| Well Water                   | N/A                   | \$1,357               | N/A      | \$1,357           |
| Waste + Recycling            | \$898,105             | \$951,159             | 5.6%     | \$53 <i>,</i> 054 |
| Total                        | \$9,389,626           | \$10,272,957          | 9.4%     | \$883,331         |

### **Texas Electric and Gas: Rate Trends**



#### **Texas Natural Gas Industrial Price**



\$/MCF

DENTON INDEPENDENT

SCHOOL DISTRICT



### Electric (\$/KWH) and Gas (\$/MCF) Rate Comparison











### Electric Cost



Gas Rate







Gas Cost



### Potable and Irrigation Water (\$/Gal) Comparison











Irrigation Water Rate



#### Irrigation Water Consumption



#### Irrigation Water Cost



### **Electric Overview**



TDindustrie









### **Gas Overview**



TDindustries





#### Highest Cost per SqFt



### **Potable Overview**



NT TDioduo





#### Highest Cost per SqFt



# **Irrigation Overview**







#### Highest Cost per SqFt



# Solar Update – (3) Schools

\$6

\$5

\$**4** 

\$3

\$2





### Union Park

- Running Cost Avoidance
  - \$76,415
- Simple Payback
  - 19.72 Years

### Sandbrock Ranch

- Running Cost Avoidance
  - **\$57,694**
- Simple Payback
  - 14.78 Years

### Nette Shultz

- Running Cost Avoidance
  - **\$**30,450
- Simple Payback
  - 22.02 Years

|           |                                                                              | Payback Tracking                                                                                 |