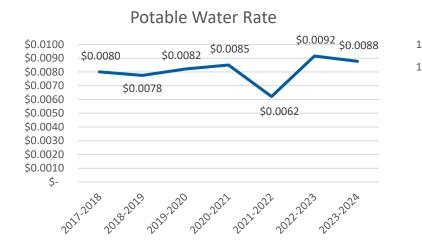

| 2.0%     | \$12,048          |
| Water: Potable, Sewer, Storm | \$898,398             | \$997,844             | 10.0%    | \$99,446          |
| Well Water                   | N/A                   | \$1,357               | N/A      | \$1,357           |
| Waste + Recycling            | \$898,105             | \$951,159             | 5.6%     | \$53 <i>,</i> 054 |
| Total                        | \$9,389,626           | \$10,272,957          | 9.4%     | \$883,331         |

### **Texas Electric and Gas: Rate Trends**



#### **Texas Natural Gas Industrial Price**



\$/MCF

DENTON INDEPENDENT

SCHOOL DISTRICT



### Electric (\$/KWH) and Gas (\$/MCF) Rate Comparison











### Electric Cost



Gas Rate







Gas Cost



### Potable and Irrigation Water (\$/Gal) Comparison











Irrigation Water Rate



#### Irrigation Water Consumption



#### Irrigation Water Cost



### **Electric Overview**



TDindustrie









### **Gas Overview**



TDindustries





#### Highest Cost per SqFt



### **Potable Overview**



NT TDioduo





#### Highest Cost per SqFt



# **Irrigation Overview**







#### Highest Cost per SqFt



# Solar Update – (3) Schools

\$6

\$5

\$**4** 

\$3

\$2





### Union Park

- Running Cost Avoidance
  - \$76,415
- Simple Payback
  - 19.72 Years

### Sandbrock Ranch

- Running Cost Avoidance
  - **\$57,694**
- Simple Payback
  - 14.78 Years

### Nette Shultz

- Running Cost Avoidance
  - **\$**30,450
- Simple Payback
  - 22.02 Years

|           |                                                                              | Payback