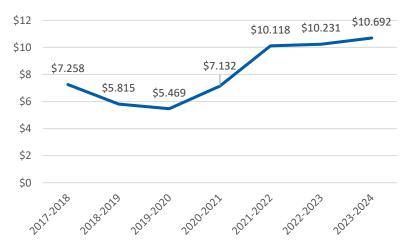

### **Texas Electric and Gas: Rate Trends**

### Electric (\$/KWH) and Gas (\$/MCF) Rate Comparison

### Electric Cost

Gas Rate

Gas Cost

### **Electric Overview**

TDindustrie