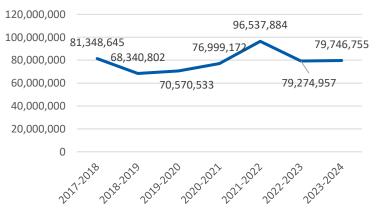

m | \$898,398             | \$997,844             | 10.0%    | \$99,446          |
| Well Water                   | N/A                   | \$1,357               | N/A      | \$1,357           |
| Waste + Recycling            | \$898,105             | \$951,159             | 5.6%     | \$53 <i>,</i> 054 |
| Total                        | \$9,389,626           | \$10,272,957          | 9.4%     | \$883,331         |

### **Texas Electric and Gas: Rate Trends**



#### **Texas Natural Gas Industrial Price**



\$/MCF

DENTON INDEPENDENT

SCHOOL DISTRICT



### Electric (\$/KWH) and Gas (\$/MCF) Rate Comparison











### Electric Cost



Gas Rate







Gas Cost



### Potable and Irrigation Water (\$/Gal) Comparison











Irrigation Water Rate



#### Irrigation Water Consumption



#### Irrigation Water Cost



### **Electric Overview**



TDindustrie









### **Gas Overview**



TDindustries





#### Highest Cost per SqFt



### **Potable Overview**



NT TDioduo





#### Highest Cost per SqFt



# **Irrigation Overview**







#### Highest Cost per SqFt



# Solar Update – (3) Schools

\$6

\$5

\$**4** 

\$3

\$2





### Union Park

- Running Cost Avoidance
  - \$76,415
- Simple Payback
  - 19.72 Years

### Sandbrock Ranch

- Running Cost Avoidance
  - **\$57,694**
- Simple Payback
  - 14.78 Years

### Nette Shultz

- Running Cost Avoidance
  - **\$**30,450
- Simple Payback
  - 22.02 Years

|           |                                                                              | Payback Tracking