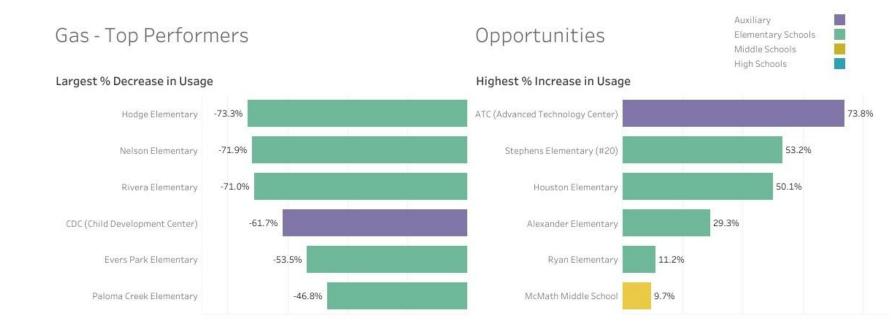

| \$1,357               | N/A      | \$1,357           |
| Waste + Recycling            | \$898,105             | \$951,159             | 5.6%     | \$53 <i>,</i> 054 |
| Total                        | \$9,389,626           | \$10,272,957          | 9.4%     | \$883,331         |

### **Texas Electric and Gas: Rate Trends**



#### **Texas Natural Gas Industrial Price**



\$/MCF

DENTON INDEPENDENT

SCHOOL DISTRICT



### Electric (\$/KWH) and Gas (\$/MCF) Rate Comparison











### Electric Cost



Gas Rate







Gas Cost



### Potable and Irrigation Water (\$/Gal) Comparison











Irrigation Water Rate



#### Irrigation Water Consumption



#### Irrigation Water Cost



### **Electric Overview**



TDindustrie









### **Gas Overview**



TDindustries





#### Highest Cost per SqFt



### **Potable Overview**



NT TDioduo





#### Highest Cost per SqFt



# **Irrigation Overview**







#### Highest Cost per SqFt



# Solar Update – (3) Schools

\$6

\$5

\$**4** 

\$3

\$2





### Union Park

- Running Cost Avoidance
  - \$76,415
- Simple Payback
  - 19.72 Years

### Sandbrock Ranch

- Running Cost Avoidance
  - **\$57,694**
- Simple Payback
  - 14.78 Years

### Nette Shultz

- Running Cost Avoidance
  - **\$**30,450
- Simple Payback
  - 22.02 Years

|           |                                                                              | Payback Tracking                                                                                 |