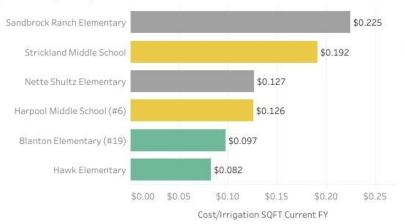

53 <i>,</i> 054 |
| Total                        | \$9,389,626           | \$10,272,957          | 9.4%     | \$883,331         |

### **Texas Electric and Gas: Rate Trends**



#### **Texas Natural Gas Industrial Price**



\$/MCF

DENTON INDEPENDENT

SCHOOL DISTRICT



### Electric (\$/KWH) and Gas (\$/MCF) Rate Comparison











### Electric Cost



Gas Rate







Gas Cost



### Potable and Irrigation Water (\$/Gal) Comparison











Irrigation Water Rate



#### Irrigation Water Consumption



#### Irrigation Water Cost



### **Electric Overview**



TDindustrie









### **Gas Overview**



TDindustries





#### Highest Cost per SqFt



### **Potable Overview**



NT TDioduo





#### Highest Cost per SqFt



# **Irrigation Overview**







#### Highest Cost per SqFt



# Solar Update – (3) Schools

\$6

\$5

\$**4** 

\$3

\$2





### Union Park

- Running Cost Avoidance
  - \$76,415
- Simple Payback
  - 19.72 Years

### Sandbrock Ranch

- Running Cost Avoidance
  - **\$57,694**
- Simple Payback
  - 14.78 Years

### Nette Shultz

- Running Cost Avoidance
  - **\$**30,450
- Simple Payback
  - 22.02 Years

|           |                                                                              | Payback Tracking                                                                                 |                                                                                                                      |
|-----------|------------------------------------------------------------------------------|----------------------------------------------------