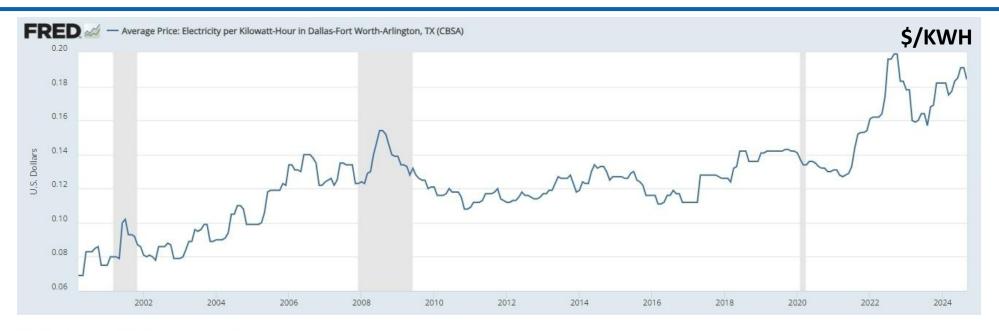

### **Texas Electric and Gas: Rate Trends**

### Electric (\$/KWH) and Gas (\$/MCF) Rate Comparison

### Electric Cost

Gas Rate

Gas Cost