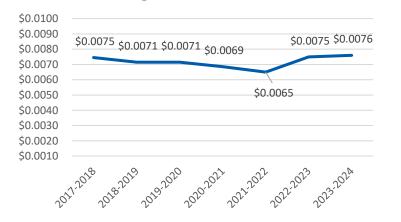

### Potable and Irrigation Water (\$/Gal) Comparison

Irrigation Water Rate

#### Irrigation Water Consumption