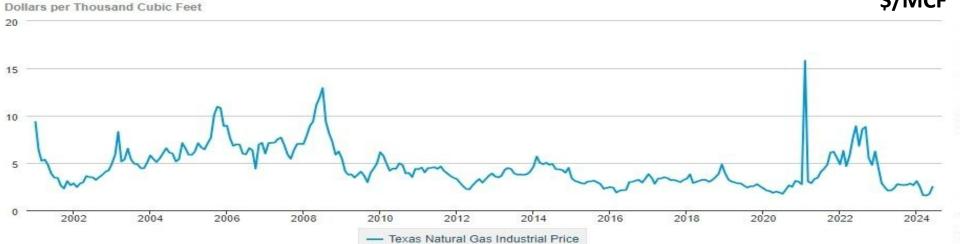

### **Texas Electric and Gas: Rate Trends**

#### **Texas Natural Gas Industrial Price**

\$/MCF

DENTON INDEPENDENT

SCHOOL DISTRICT

### Electric (\$/KWH) and Gas (\$/MCF) Rate Comparison

### Electric Cost

Gas Rate

Gas Cost