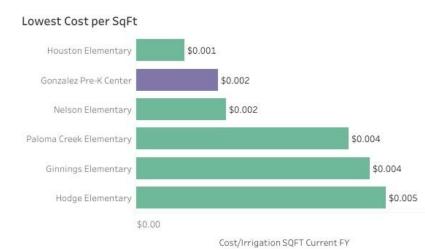

59             | 5.6%     | \$53 <i>,</i> 054 |
| Total                        | \$9,389,626           | \$10,272,957          | 9.4%     | \$883,331         |

### **Texas Electric and Gas: Rate Trends**



#### **Texas Natural Gas Industrial Price**



\$/MCF

DENTON INDEPENDENT

SCHOOL DISTRICT



### Electric (\$/KWH) and Gas (\$/MCF) Rate Comparison











### Electric Cost



Gas Rate







Gas Cost



### Potable and Irrigation Water (\$/Gal) Comparison











Irrigation Water Rate



#### Irrigation Water Consumption



#### Irrigation Water Cost



### **Electric Overview**



TDindustrie









### **Gas Overview**



TDindustries





#### Highest Cost per SqFt



### **Potable Overview**



NT TDioduo





#### Highest Cost per SqFt



# **Irrigation Overview**







#### Highest Cost per SqFt



# Solar Update – (3) Schools

\$6

\$5

\$**4** 

\$3

\$2





### Union Park

- Running Cost Avoidance
  - \$76,415
- Simple Payback
  - 19.72 Years

### Sandbrock Ranch

- Running Cost Avoidance
  - **\$57,694**
- Simple Payback
  - 14.78 Years

### Nette Shultz

- Running Cost Avoidance
  - **\$**30,450
- Simple Payback
  - 22.02 Years

|           |                                                                              | Payback Tracking                                                                                 |                                                                                                                      |
|-----------|------------------------------------------------------------------------------|----------------------