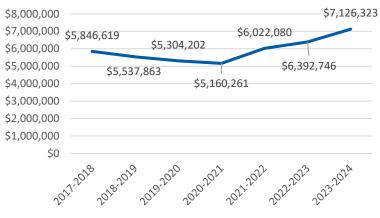

## **Utility Performance Trends 2018 - 2024**

### Comparison by Utility

| Utility Type                 | July 2022 - June 2023 | July 2023 - June 2024 | % Change | Cost Change (\$)  |
|------------------------------|-----------------------|-----------------------|----------|-------------------|
| Electric                     | \$6,392,746           | \$7,126,323           | 10.3%    | \$733,577         |
| Gas                          | \$605 <i>,</i> 998    | \$589,846             | -2.7%    | (\$16,151)        |
| Water: Irrigation            | \$594,380             | \$606,428             | 2.0%     | \$12,048          |
| Water: Potable, Sewer, Storm | \$898,398             | \$997,844             | 10.0%    | \$99,446          |
| Well Water                   | N/A                   | \$1,357               | N/A      | \$1,357           |
| Waste + Recycling            | \$898,105             | \$951,159             | 5.6%     | \$53 <i>,</i> 054 |
| Total                        | \$9,389,626           | \$10,272,957          | 9.4%     | \$883,331         |

### **Electric Overview**

TDindustrie