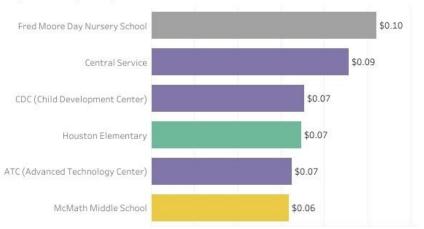

| N/A      | \$1,357           |
| Waste + Recycling            | \$898,105             | \$951,159             | 5.6%     | \$53 <i>,</i> 054 |
| Total                        | \$9,389,626           | \$10,272,957          | 9.4%     | \$883,331         |

### **Texas Electric and Gas: Rate Trends**



#### **Texas Natural Gas Industrial Price**



\$/MCF

DENTON INDEPENDENT

SCHOOL DISTRICT



### Electric (\$/KWH) and Gas (\$/MCF) Rate Comparison











### Electric Cost



Gas Rate







Gas Cost



### Potable and Irrigation Water (\$/Gal) Comparison











Irrigation Water Rate



#### Irrigation Water Consumption



#### Irrigation Water Cost



### **Electric Overview**



TDindustrie









### **Gas Overview**



TDindustries





#### Highest Cost per SqFt



### **Potable Overview**



NT TDioduo





#### Highest Cost per SqFt



# **Irrigation Overview**







#### Highest Cost per SqFt



# Solar Update – (3) Schools

\$6

\$5

\$**4** 

\$3

\$2





### Union Park

- Running Cost Avoidance
  - \$76,415
- Simple Payback
  - 19.72 Years

### Sandbrock Ranch

- Running Cost Avoidance
  - **\$57,694**
- Simple Payback
  - 14.78 Years

### Nette Shultz

- Running Cost Avoidance
  - **\$**30,450
- Simple Payback
  - 22.02 Years

|           |                                                                              | Payback Tracking                                                                                 |                                                                                                                      |
|------