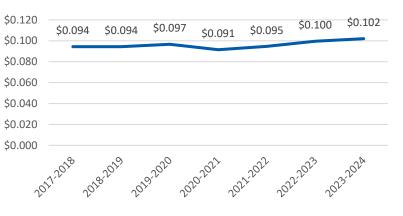

### Electric (\$/KWH) and Gas (\$/MCF) Rate Comparison

### Electric Cost

Gas Rate

Gas Cost