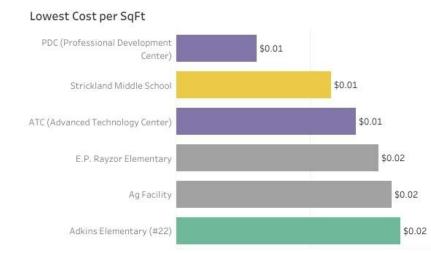

Waste + Recycling            | \$898,105             | \$951,159             | 5.6%     | \$53 <i>,</i> 054 |
| Total                        | \$9,389,626           | \$10,272,957          | 9.4%     | \$883,331         |

### **Texas Electric and Gas: Rate Trends**



#### **Texas Natural Gas Industrial Price**



\$/MCF

DENTON INDEPENDENT

SCHOOL DISTRICT



### Electric (\$/KWH) and Gas (\$/MCF) Rate Comparison











### Electric Cost



Gas Rate







Gas Cost



### Potable and Irrigation Water (\$/Gal) Comparison











Irrigation Water Rate



#### Irrigation Water Consumption



#### Irrigation Water Cost



### **Electric Overview**



TDindustrie









### **Gas Overview**



TDindustries





#### Highest Cost per SqFt



### **Potable Overview**



NT TDioduo





#### Highest Cost per SqFt



# **Irrigation Overview**







#### Highest Cost per SqFt



# Solar Update – (3) Schools

\$6

\$5

\$**4** 

\$3

\$2





### Union Park

- Running Cost Avoidance
  - \$76,415
- Simple Payback
  - 19.72 Years

### Sandbrock Ranch

- Running Cost Avoidance
  - **\$57,694**
- Simple Payback
  - 14.78 Years

### Nette Shultz

- Running Cost Avoidance
  - **\$**30,450
- Simple Payback
  - 22.02 Years

|           |                                                                              | Payback Tracking                                                                                 |                                                                                                                      |
|-----------|--------------------------------------