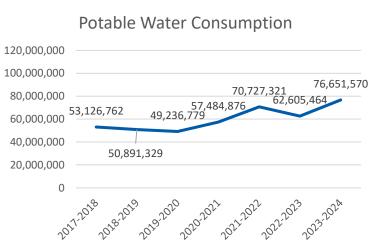

| 2.0%     | \$12,048          |
| Water: Potable, Sewer, Storm | \$898,398             | \$997,844             | 10.0%    | \$99,446          |
| Well Water                   | N/A                   | \$1,357               | N/A      | \$1,357           |
| Waste + Recycling            | \$898,105             | \$951,159             | 5.6%     | \$53 <i>,</i> 054 |
| Total                        | \$9,389,626           | \$10,272,957          | 9.4%     | \$883,331         |

### **Texas Electric and Gas: Rate Trends**



#### **Texas Natural Gas Industrial Price**



\$/MCF

DENTON INDEPENDENT

SCHOOL DISTRICT



### Electric (\$/KWH) and Gas (\$/MCF) Rate Comparison











### Electric Cost



Gas Rate







Gas Cost



### Potable and Irrigation Water (\$/Gal) Comparison











Irrigation Water Rate



#### Irrigation Water Consumption



#### Irrigation Water Cost



### **Electric Overview**



TDindustrie









### **Gas Overview**



TDindustries





#### Highest Cost per SqFt



### **Potable Overview**



NT TDioduo





#### Highest Cost per SqFt



# **Irrigation Overview**







#### Highest Cost per SqFt



# Solar Update – (3) Schools

\$6

\$5

\$**4** 

\$3

\$2





### Union Park

- Running Cost Avoidance
  - \$76,415
- Simple Payback
  - 19.72 Years

### Sandbrock Ranch

- Running Cost Avoidance
  - **\$57,694**
- Simple Payback
  - 14.78 Years

### Nette Shultz

- Running Cost Avoidance
  - **\$**30,450
- Simple Payback
  - 22.02 Years

|           |                                                                              | Payback T