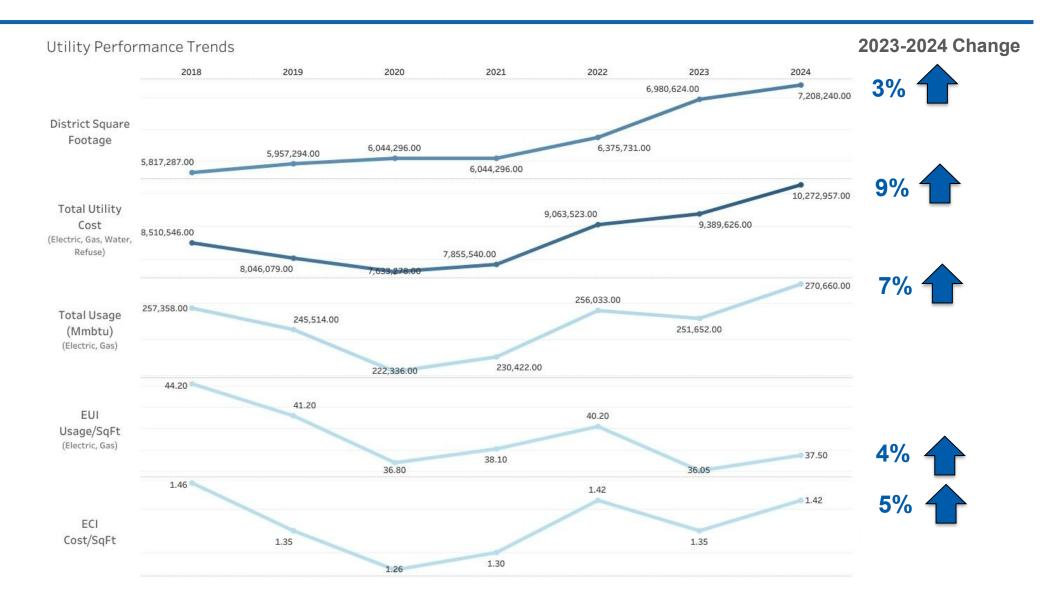

## **Utility Performance Trends 2018 - 2024**

### Comparison by Utility

| Utility Type                 | July 2022 - June 2023 | July 2023 - June 2024 | % Change | Cost Change (\$)  |
|------------------------------|-----------------------|-----------------------|----------|-------------------|
| Electric                     | \$6,392,746           | \$7,126,323           | 10.3%    | \$733,577         |
| Gas                          | \$605 <i>,</i> 998    | \$589,846             | -2.7%    | (\$16,151)        |
| Water: Irrigation            | \$594,380             | \$606,428             | 2.0%     | \$12,048          |
| Water: Potable, Sewer, Storm | \$898,398             | \$997,844             | 10.0%    | \$99,446          |
| Well Water                   | N/A                   | \$1,357               | N/A      | \$1,357           |
| Waste + Recycling            | \$898,105             | \$951,159             | 5.6%     | \$53 <i>,</i> 054 |
| Total                        | \$9,389,626           | \$10,272,957          | 9.4%     | \$883,331         |