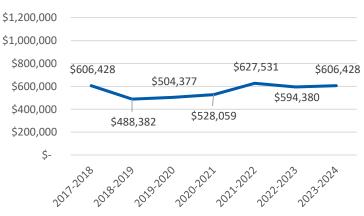

997,844             | 10.0%    | \$99,446          |
| Well Water                   | N/A                   | \$1,357               | N/A      | \$1,357           |
| Waste + Recycling            | \$898,105             | \$951,159             | 5.6%     | \$53 <i>,</i> 054 |
| Total                        | \$9,389,626           | \$10,272,957          | 9.4%     | \$883,331         |

### **Texas Electric and Gas: Rate Trends**



#### **Texas Natural Gas Industrial Price**



\$/MCF

DENTON INDEPENDENT

SCHOOL DISTRICT



### Electric (\$/KWH) and Gas (\$/MCF) Rate Comparison











### Electric Cost



Gas Rate







Gas Cost



### Potable and Irrigation Water (\$/Gal) Comparison











Irrigation Water Rate



#### Irrigation Water Consumption



#### Irrigation Water Cost



### **Electric Overview**



TDindustrie









### **Gas Overview**



TDindustries





#### Highest Cost per SqFt



### **Potable Overview**



NT TDioduo





#### Highest Cost per SqFt



# **Irrigation Overview**







#### Highest Cost per SqFt



# Solar Update – (3) Schools

\$6

\$5

\$**4** 

\$3

\$2





### Union Park

- Running Cost Avoidance
  - \$76,415
- Simple Payback
  - 19.72 Years

### Sandbrock Ranch

- Running Cost Avoidance
  - **\$57,694**
- Simple Payback
  - 14.78 Years

### Nette Shultz

- Running Cost Avoidance
  - **\$**30,450
- Simple Payback
  - 22.02 Years

|           |                                                                              | Payback Tracking                                                                                 |