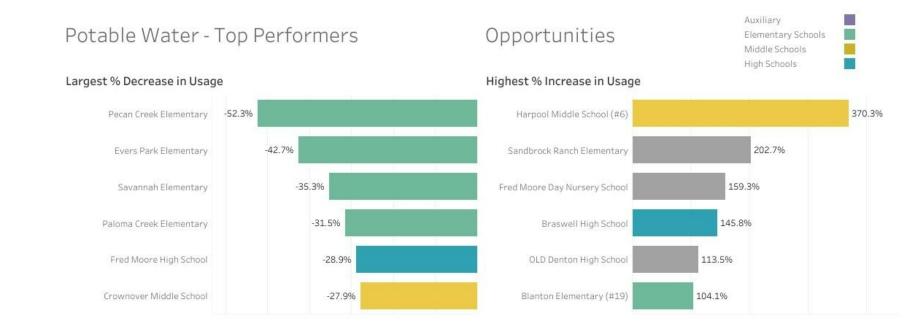

| Waste + Recycling            | \$898,105             | \$951,159             | 5.6%     | \$53 <i>,</i> 054 |
| Total                        | \$9,389,626           | \$10,272,957          | 9.4%     | \$883,331         |

### **Texas Electric and Gas: Rate Trends**



#### **Texas Natural Gas Industrial Price**



\$/MCF

DENTON INDEPENDENT

SCHOOL DISTRICT



### Electric (\$/KWH) and Gas (\$/MCF) Rate Comparison











### Electric Cost



Gas Rate







Gas Cost



### Potable and Irrigation Water (\$/Gal) Comparison











Irrigation Water Rate



#### Irrigation Water Consumption



#### Irrigation Water Cost



### **Electric Overview**



TDindustrie









### **Gas Overview**



TDindustries





#### Highest Cost per SqFt



### **Potable Overview**



NT TDioduo





#### Highest Cost per SqFt



# **Irrigation Overview**







#### Highest Cost per SqFt



# Solar Update – (3) Schools

\$6

\$5

\$**4** 

\$3

\$2





### Union Park

- Running Cost Avoidance
  - \$76,415
- Simple Payback
  - 19.72 Years

### Sandbrock Ranch

- Running Cost Avoidance
  - **\$57,694**
- Simple Payback
  - 14.78 Years

### Nette Shultz

- Running Cost Avoidance
  - **\$**30,450
- Simple Payback
  - 22.02 Years

|           |                                                                              | Payback Tracking                                                                                 |                                                                                                                      |
|-----------|------------------------------------