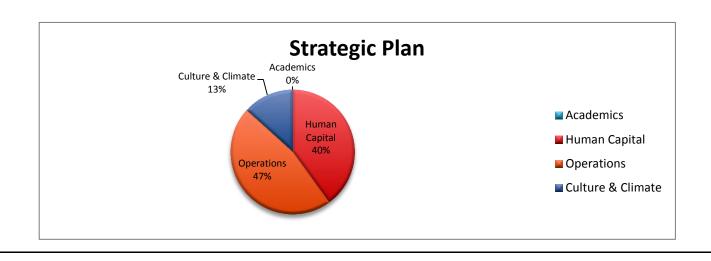

| •    | Support continued integration of PBIS in all schools                                                                        |  |  |  |  |  |  |
| • | Increase parent involvement and feedback residency issues Addressing student/family transiency and illegal residency issues |      | Increase parent involvement and feedback residency issues Addressing student/family transiency and illegal residency issues |  |  |  |  |  |  |
|   |                                                                                                                             |      |                                                                                                                             |  |  |  |  |  |  |

## **Monthly Statistics Report**











| licator | 1.1 | 1.2 | 1.3 | 1.4 | Date Completed | Academics                                                                                                                                                                                                                                                                       |
|---------|-----|-----|-----|-----|----------------|---------------------------------------------------------------------------------------------------------------------------------------------------------------------------------------------------------------------------------------------------------------------------------|
|         |     |     |     |     |                | Completed Qtr. 2 Alliance Review with SDE